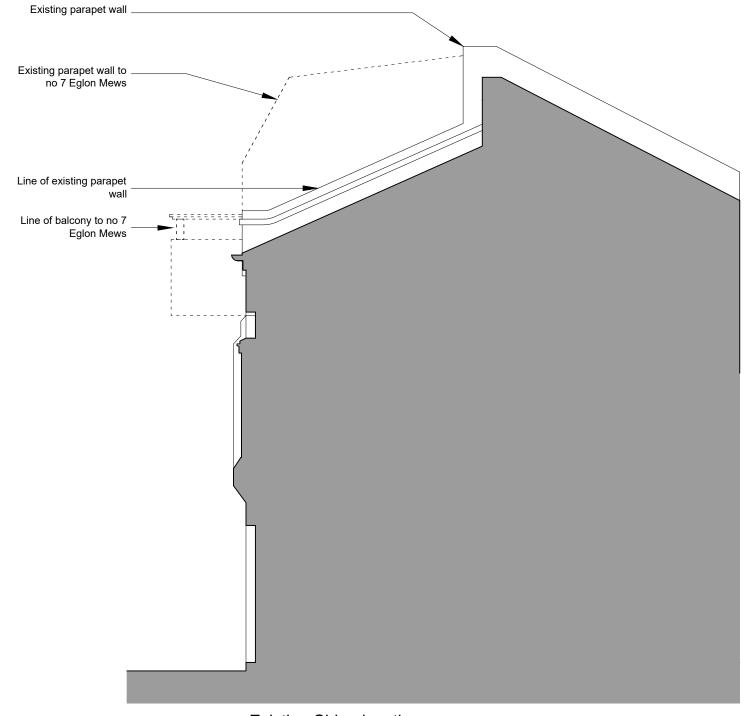

Existing Side elevation

## NOTE

THIS DRAWING IS TO BE READ IN CONJUNCTION WITH ALL OTHER

THIS DRAWING HAS BEEN PREPARED FOR IDENTIFICATION PURPOSES ONLY, VERHEGATION OF DRAWN INFORMATION TO BE CARRIED OUT BY CONTRACTOR PRIOR TO OTHER USE. ALL DIMENSIONS TO BE CHECKED ON SITE, AND SUCH DIMENSIONS TO BE THE CONTRACTORS RESPONSIBILITY. DRAWING ERRORS AND OMISSIONS TO BE REPORTED TO THE CONTRACT ADMINISTRATOR.

EVISION DATE

## Evelegh Designs

rupert@eveleghdesigns.co.uk jocelyn@eveleghdesigns.co.uk tel 07722 830254

| 10. 01122 000201                |             |
|---------------------------------|-------------|
| project<br>6 EGLON MEWS         | no<br>21/09 |
| London NW1                      |             |
| drawing EXISTING SIDE ELEVATION | SV 04       |



scale date drawn check