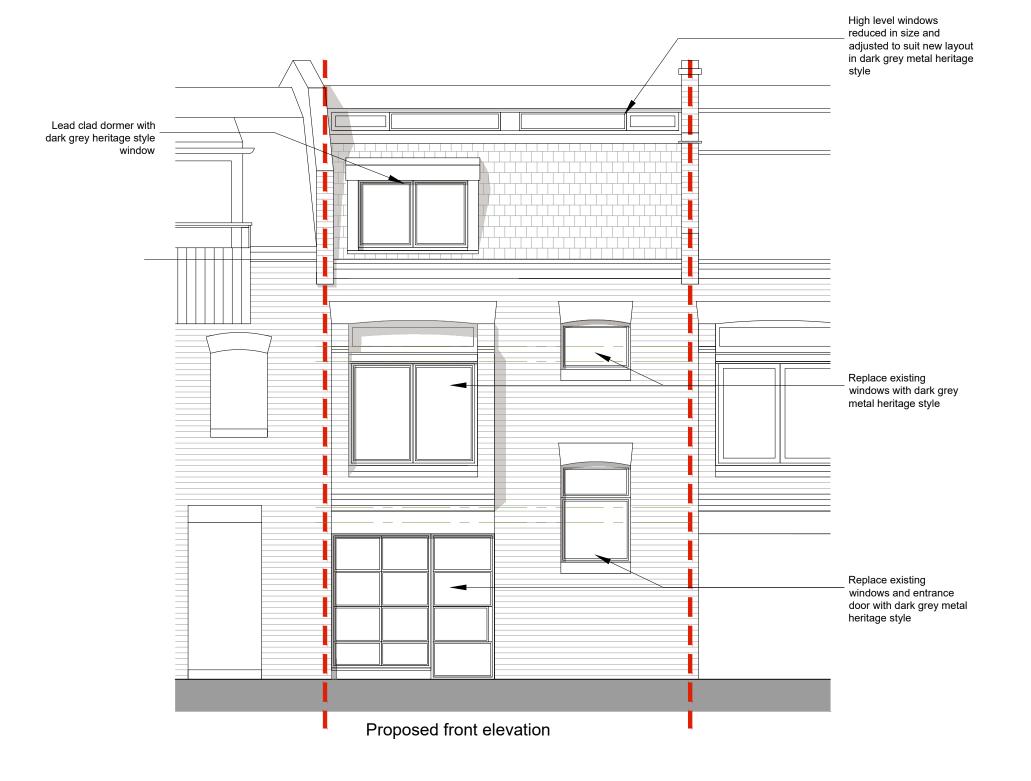

| C - Windows replaced with heritage style | 24/10/22<br>15/10/21 |  |
|------------------------------------------|----------------------|--|
| B - Dormer raised and pushed back        |                      |  |
| A - Balcony omitted                      | 07/10/21             |  |
| REVISION                                 | DATE                 |  |

## Evelegh Designs

rupert@eveleghdesigns.co.uk jocelyn@eveleghdesigns.co.uk tel 07722 830254

|   | 2 | 3M | 1:50@A3 18.05.21 RE JLE <b>PLANNING</b> |            |       |                |  |
|---|---|----|-----------------------------------------|------------|-------|----------------|--|
| 3 |   |    | scale                                   | date       | drawn | checked        |  |
|   |   |    | ELEVATIO                                | GA 02 /C   |       |                |  |
|   |   |    | drawing PROPOSE                         | D EDONT    |       | no<br>GA 02 /C |  |
|   |   |    | London NV                               | <b>V</b> 1 |       |                |  |
|   |   |    | project<br>6 EGLON I                    | MEWS       |       | no<br>21/09    |  |
|   |   |    | tel 07722 830254                        |            |       |                |  |