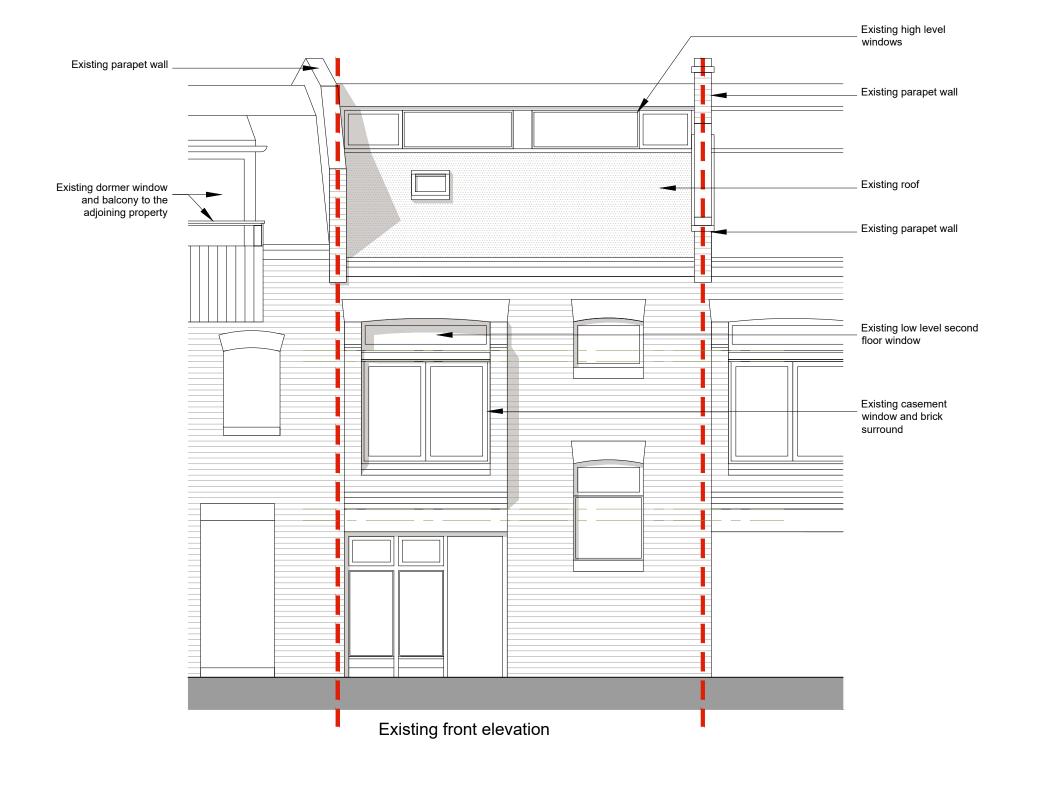

| tel 07722 030234         |       |
|--------------------------|-------|
| project                  | no    |
| 6 EGLON MEWS             | 21/09 |
| London NW1               |       |
| drawing                  | no    |
| EXISTING FRONT ELEVATION | SV 02 |