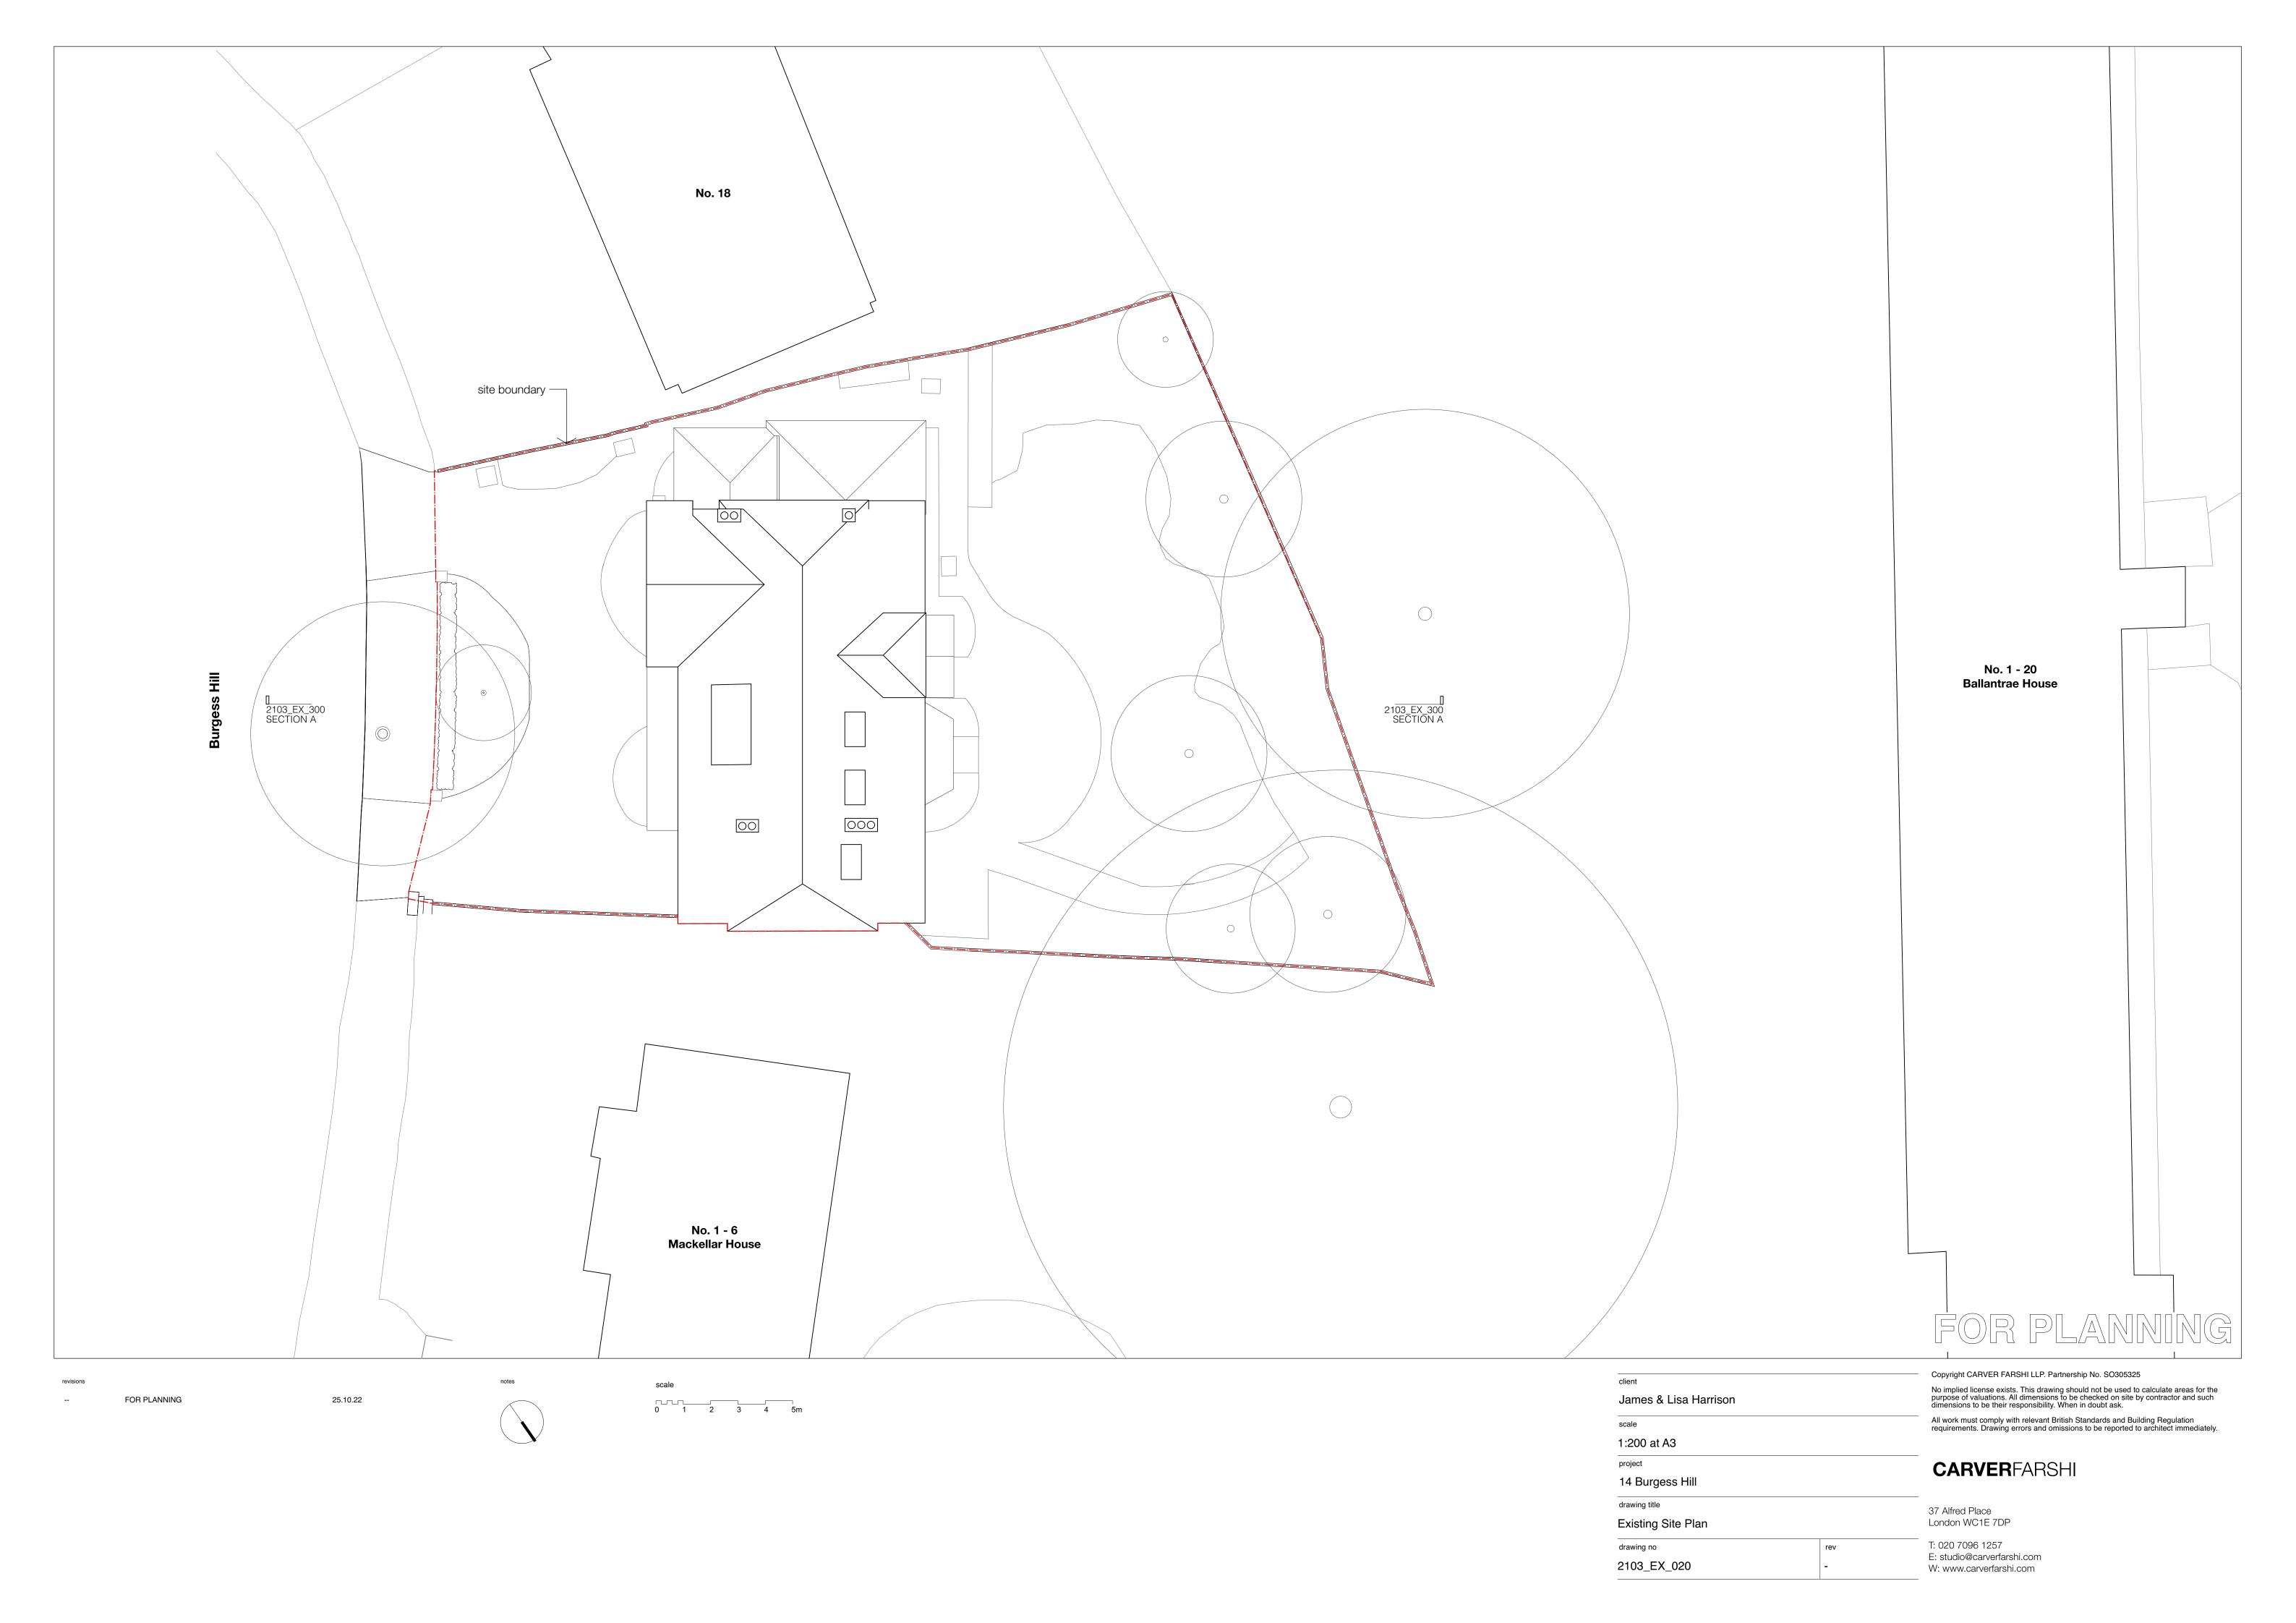

FOR PLANNING

25.10.22

client James & Lisa Harrison scale 1:100 at A3 14 Burgess Hill

drawing title Existing First Floor Plan

drawing no 2103\_EX\_101

Copyright CARVER FARSHI LLP. Partnership No. SO305325 No implied license exists. This drawing should not be used to calculate areas for the purpose of valuations. All dimensions to be checked on site by contractor and such dimensions to be their responsibility. When in doubt ask. All work must comply with relevant British Standards and Building Regulation requirements. Drawing errors and omissions to be reported to architect immediately.

# CARVERFARSHI

37 Alfred Place London WC1E 7DP T: 020 7096 1257 E: studio@carverfarshi.com W: www.carverfarshi.com



2103\_EX\_300

revisions

FOR PLANNING

25.10.22

0 1 2 3 4 5

FOR PLANMING