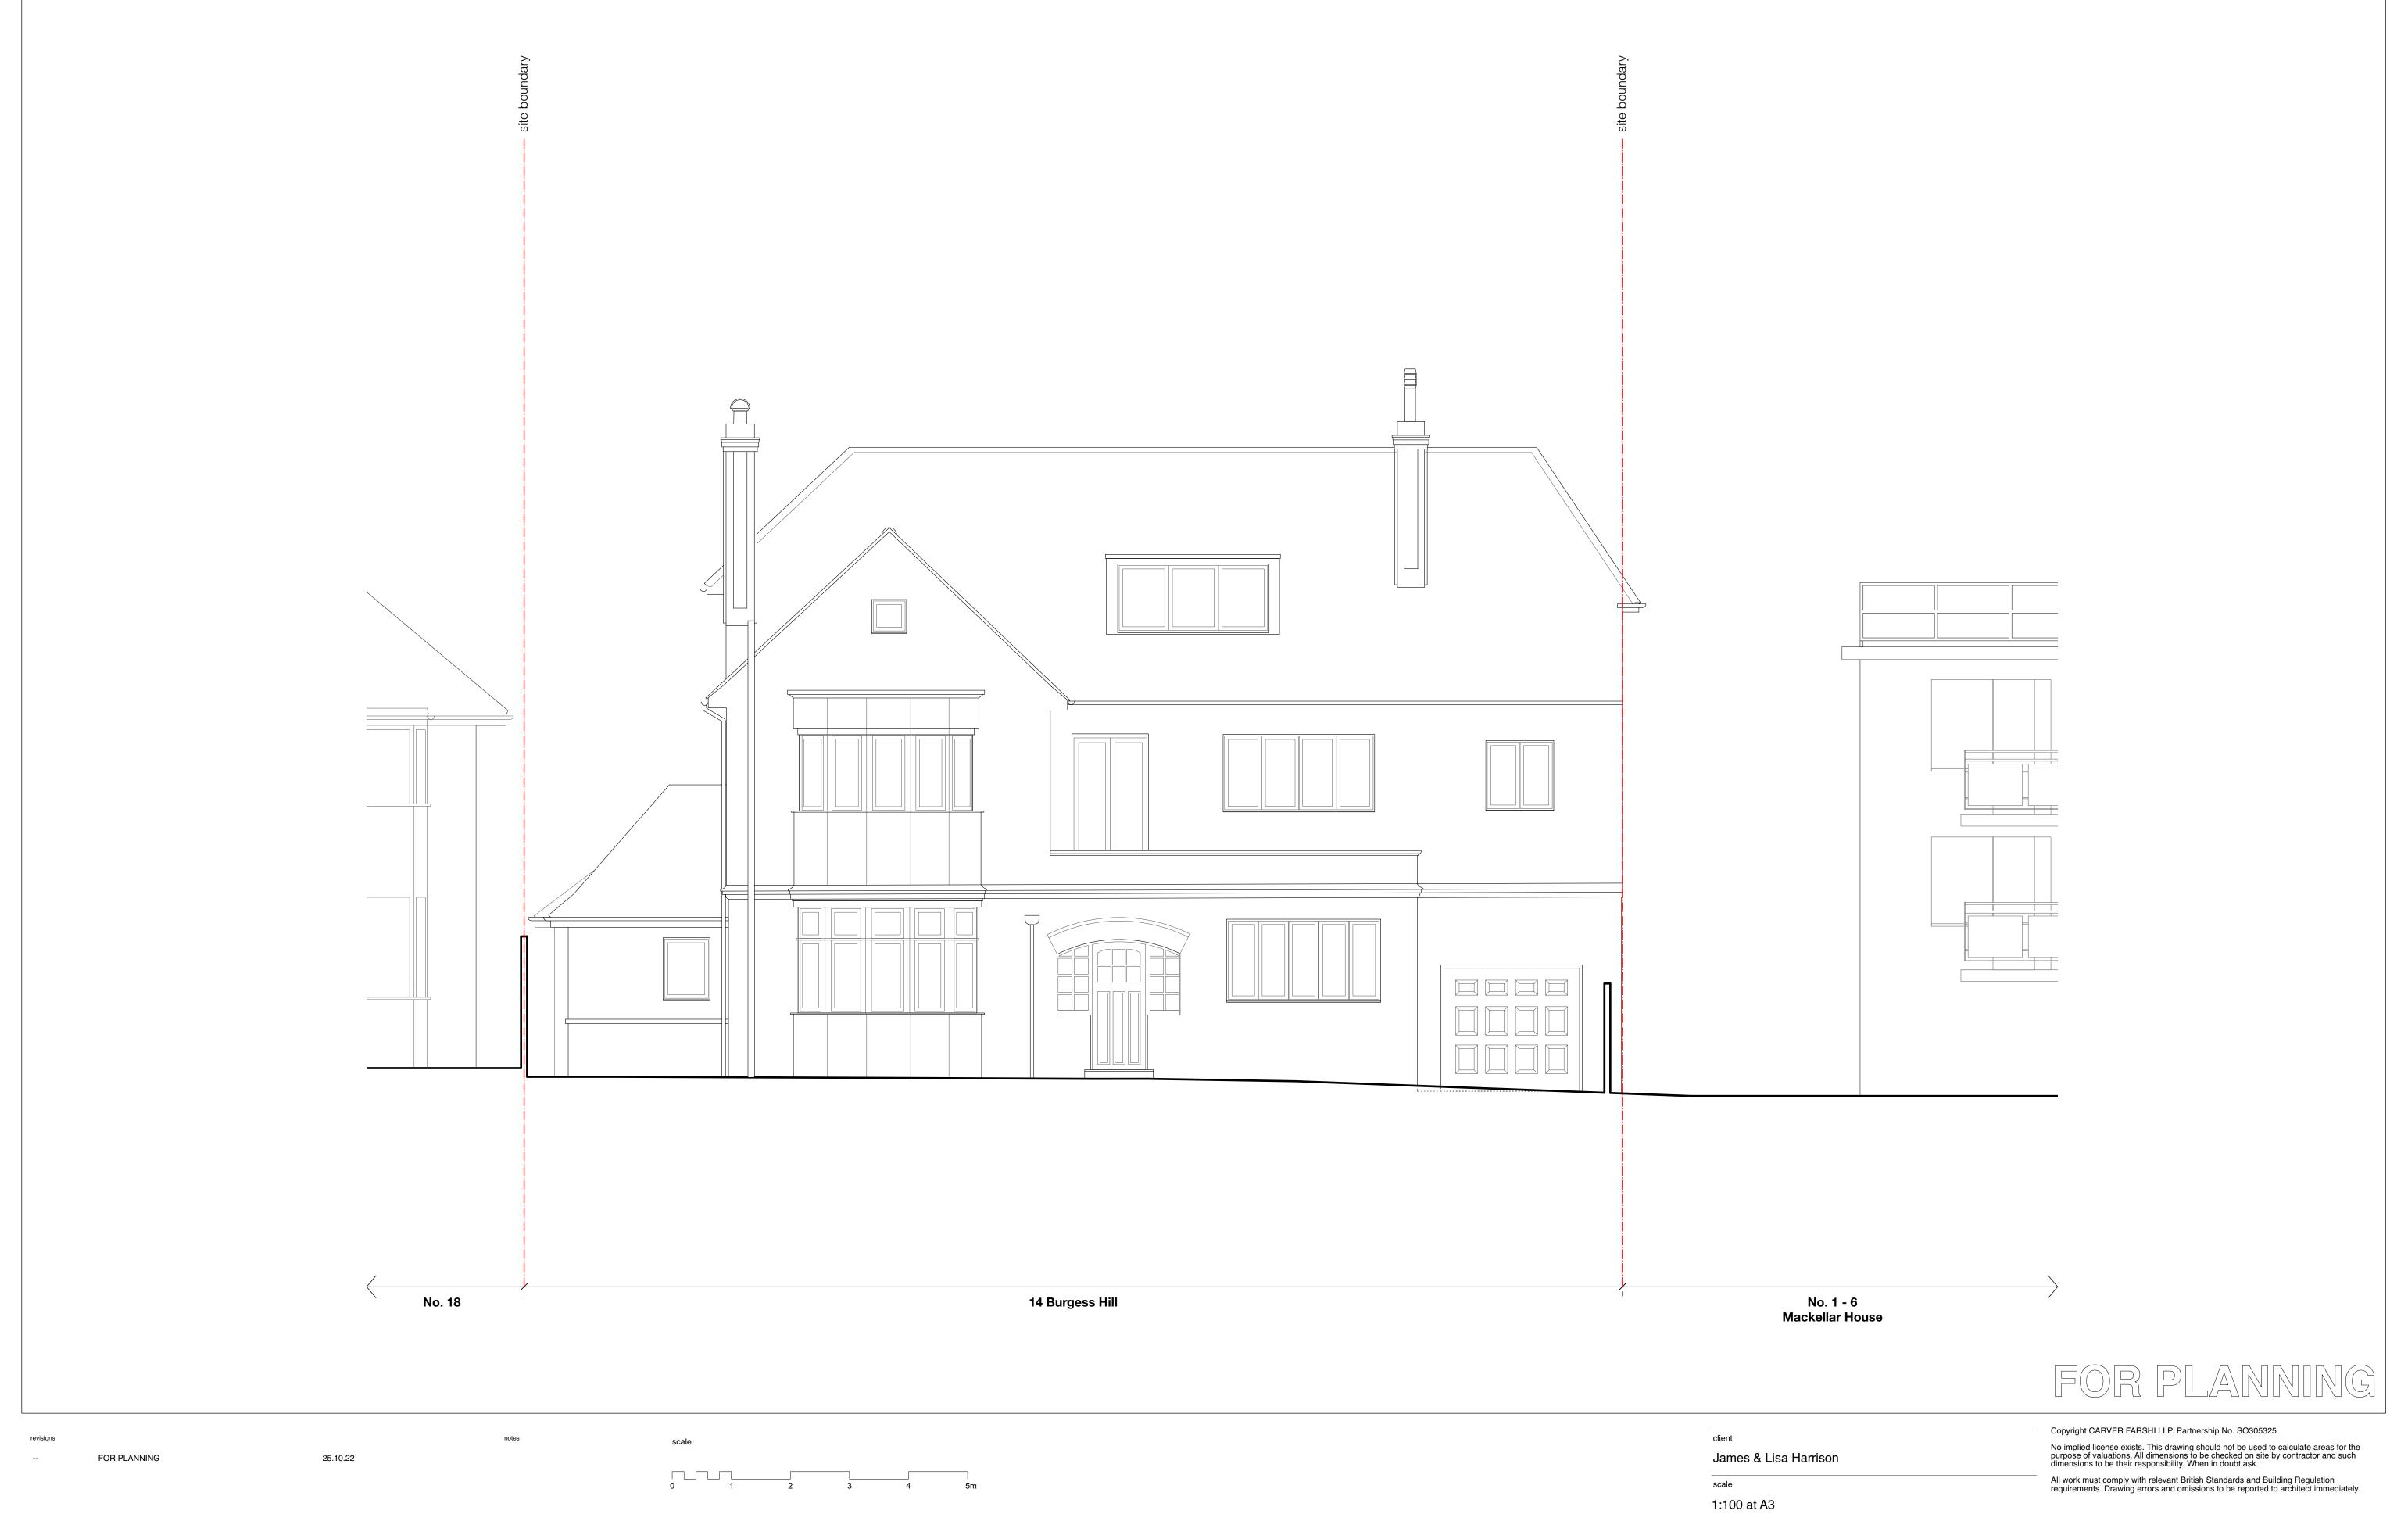

W: www.carverfarshi.com

CARVERFARSHI

14 Burgess Hill

**Existing Front Elevation** 

drawing title

drawing no

2103\_EX\_200

37 Alfred Place London WC1E 7DP

T: 020 7096 1257
E: studio@carverfarshi.com
W: www.carverfarshi.com

scale

1:100 at A3

project

14 Burgess Hill

drawing title

Existing Rear Elevation

drawing no