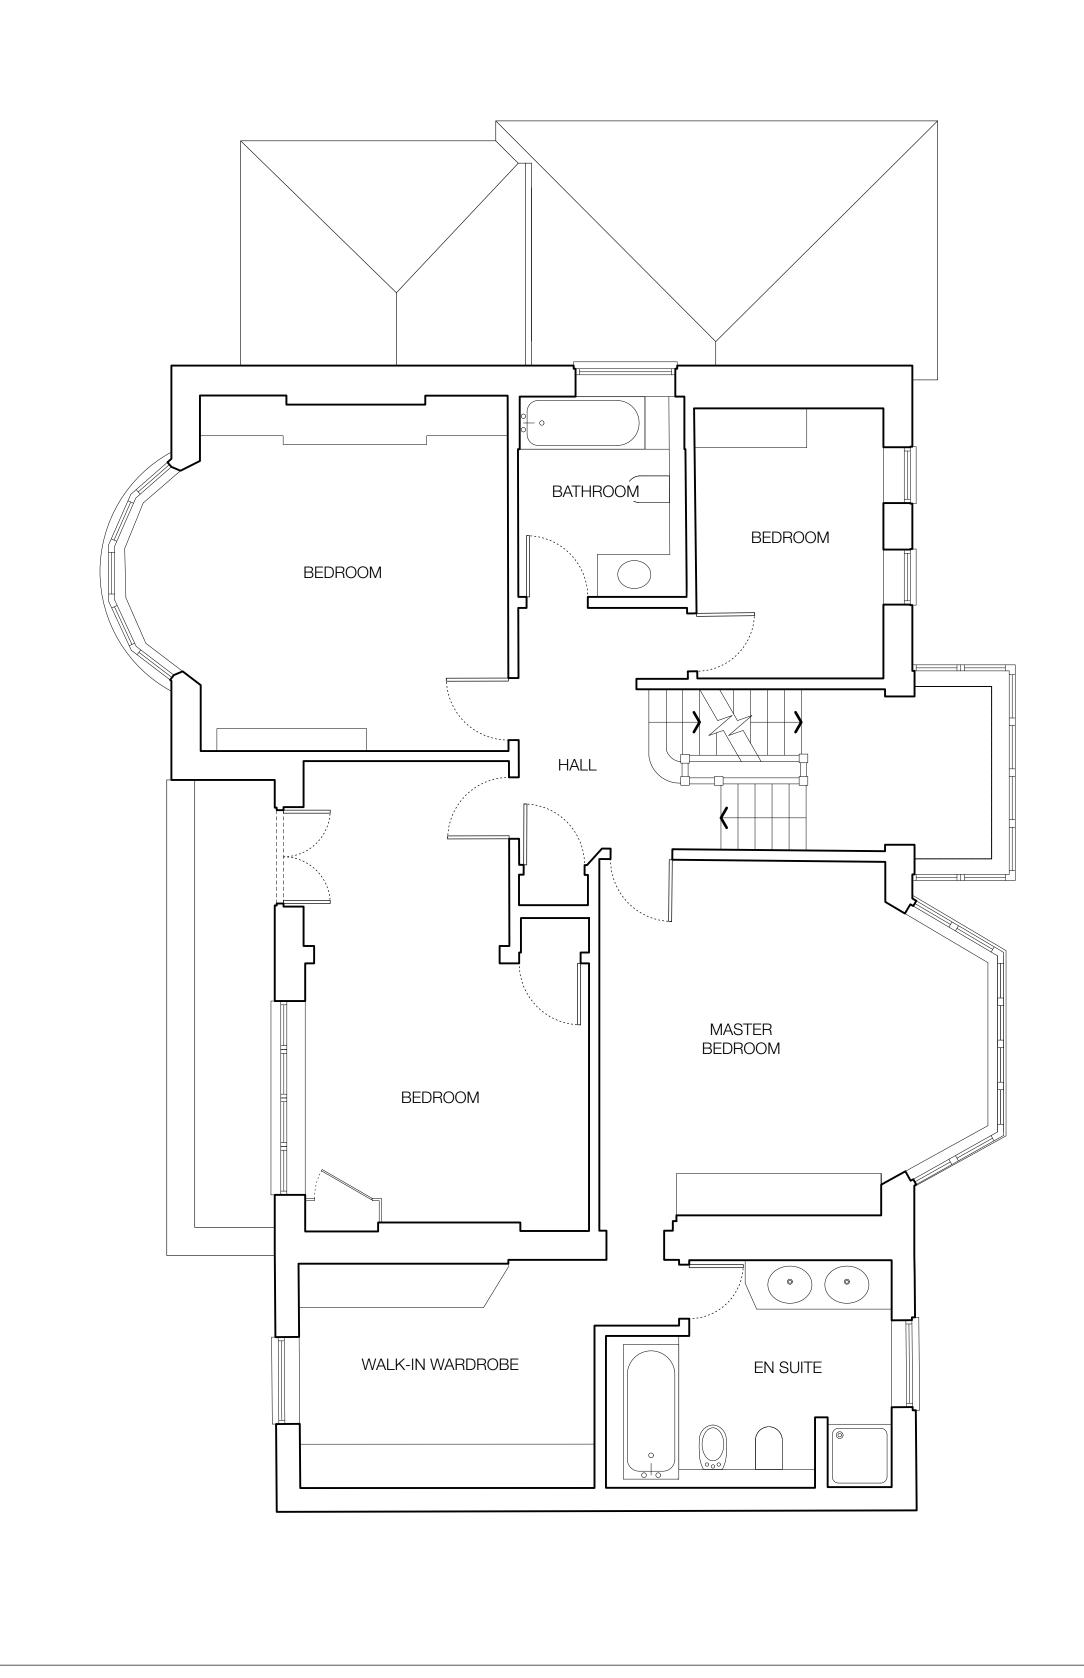

FOR PLANNING

25.10.22

client James & Lisa Harrison scale 1:100 at A3 14 Burgess Hill

drawing title Existing First Floor Plan

drawing no 2103\_EX\_101

Copyright CARVER FARSHI LLP. Partnership No. SO305325 No implied license exists. This drawing should not be used to calculate areas for the purpose of valuations. All dimensions to be checked on site by contractor and such dimensions to be their responsibility. When in doubt ask. All work must comply with relevant British Standards and Building Regulation requirements. Drawing errors and omissions to be reported to architect immediately.