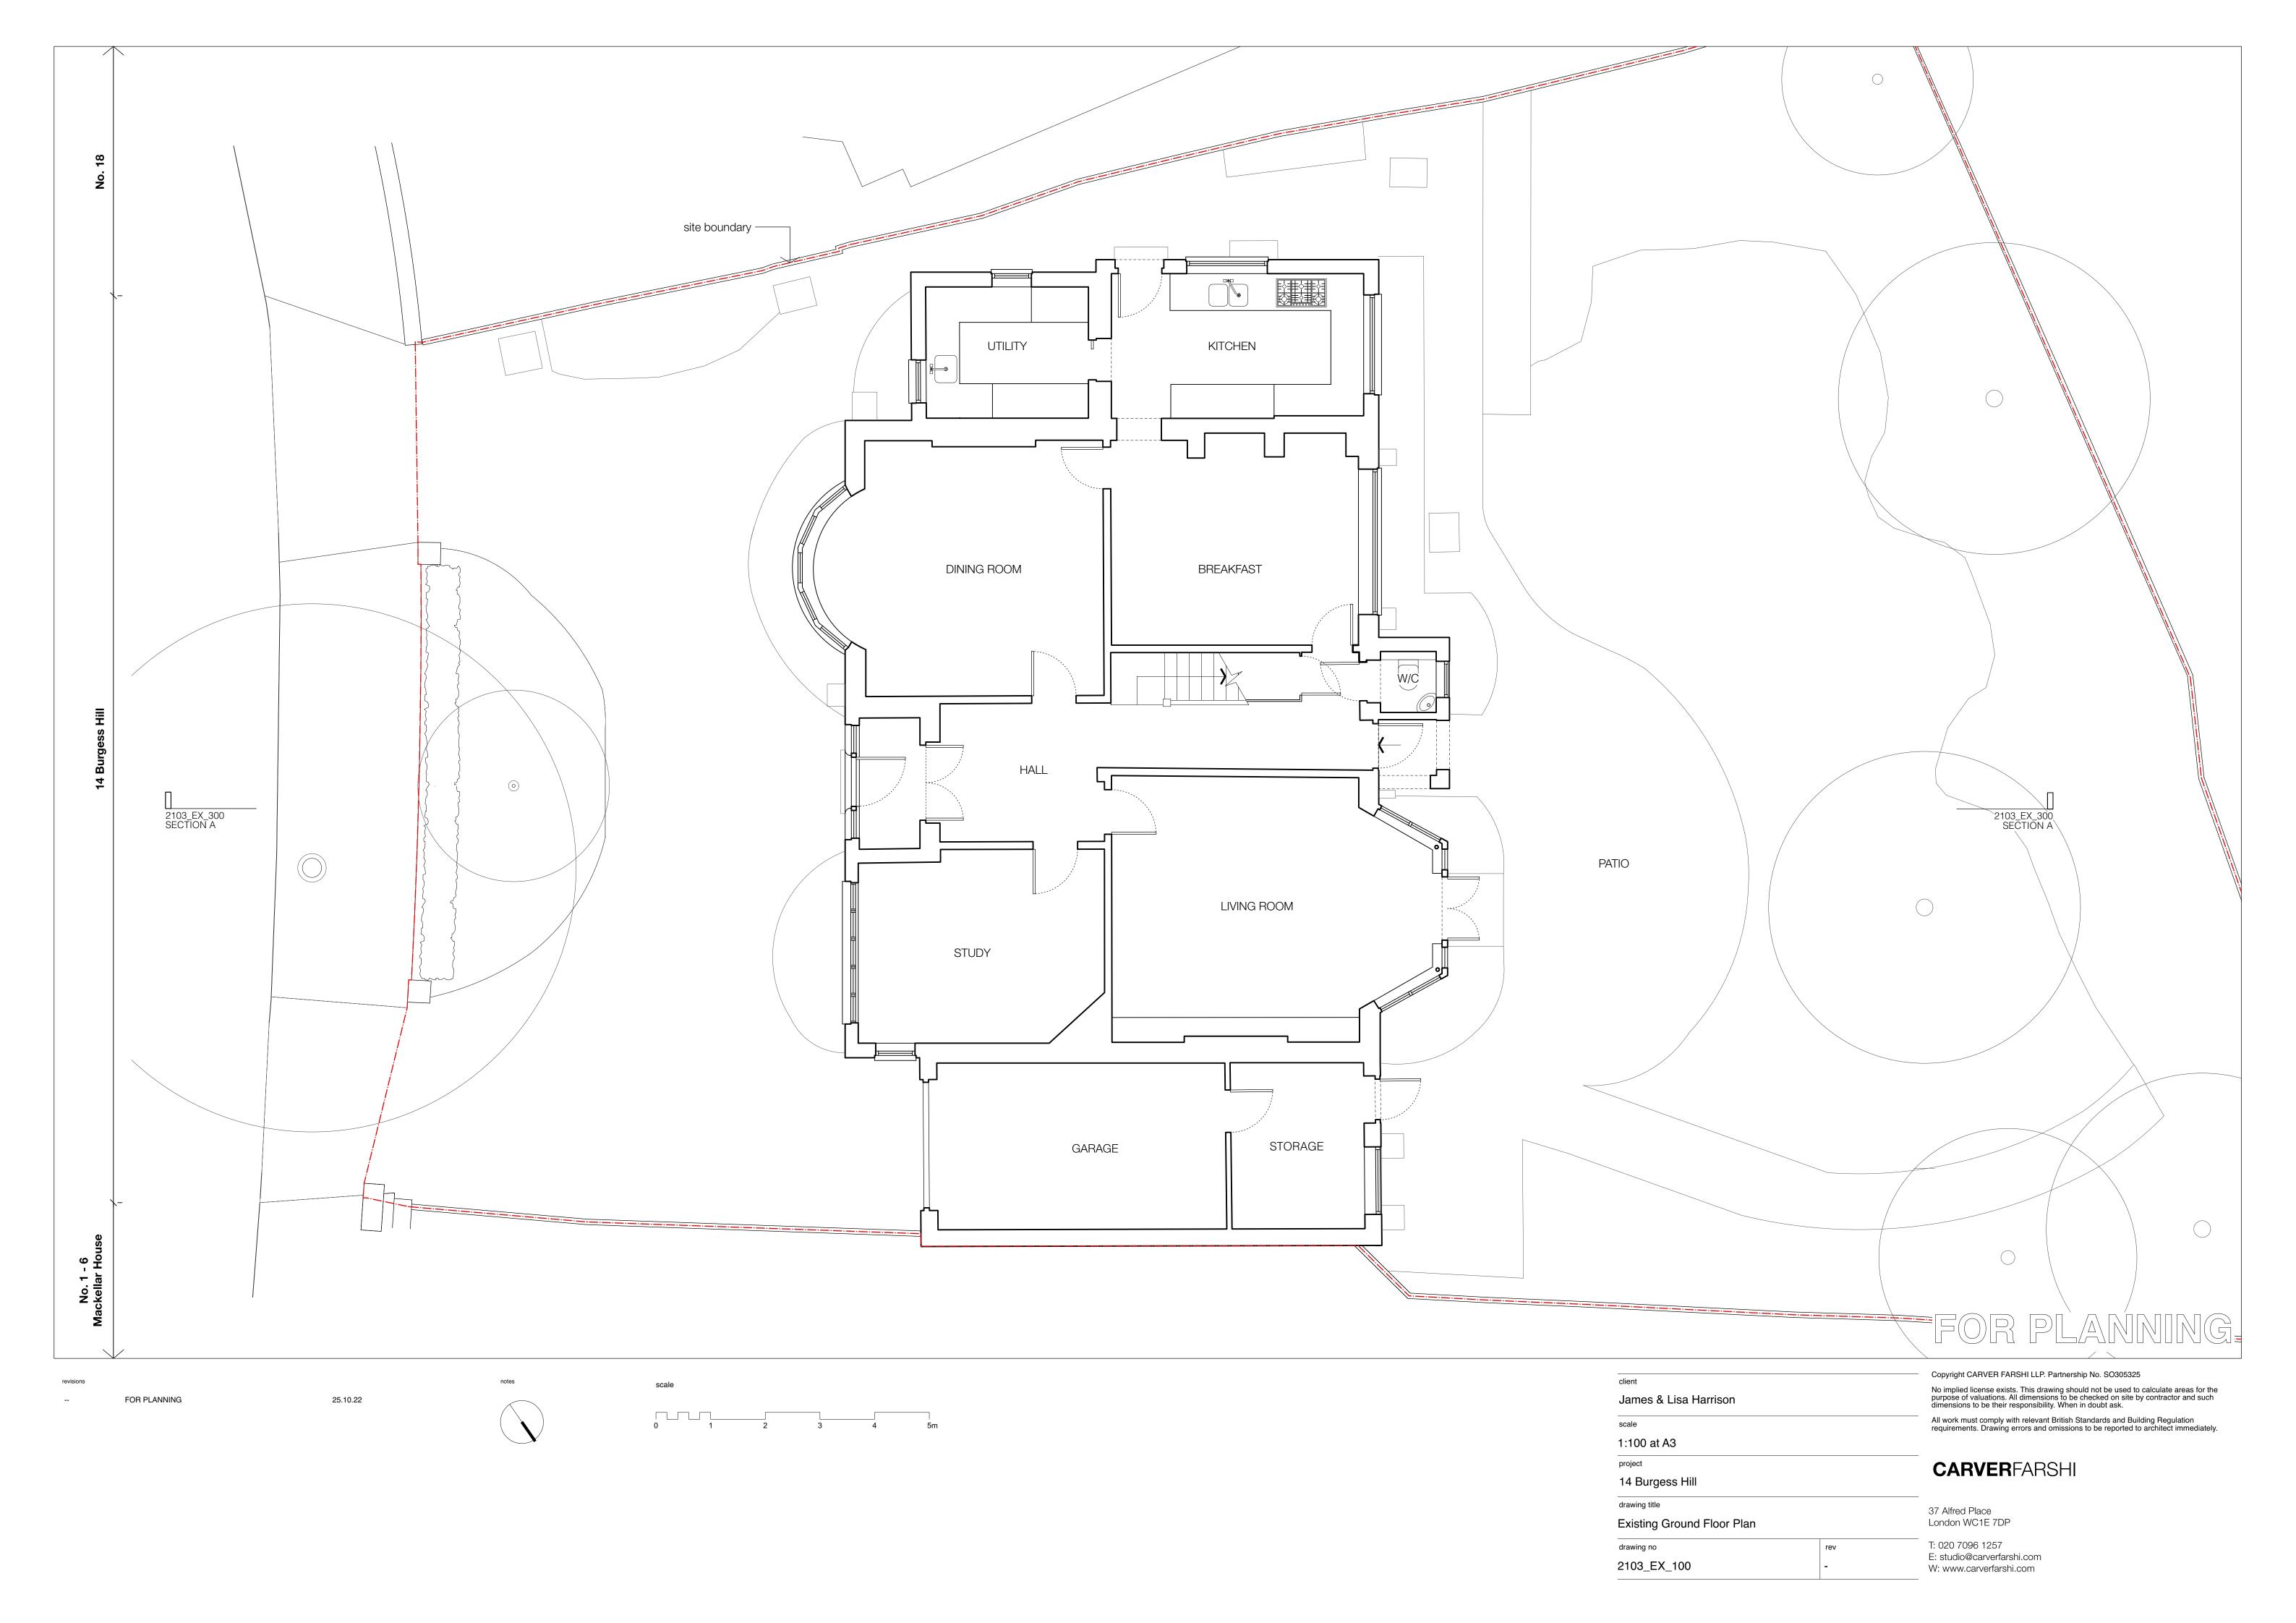

FOR PLANNING

25.10.22

client James & Lisa Harrison scale 1:100 at A3 14 Burgess Hill

drawing title Existing First Floor Plan

drawing no 2103\_EX\_101

Copyright CARVER FARSHI LLP. Partnership No. SO305325 No implied license exists. This drawing should not be used to calculate areas for the purpose of valuations. All dimensions to be checked on site by contractor and such dimensions to be their responsibility. When in doubt ask. All work must comply with relevant British Standards and Building Regulation requirements. Drawing errors and omissions to be reported to architect immediately.

# CARVERFARSHI

37 Alfred Place London WC1E 7DP T: 020 7096 1257 E: studio@carverfarshi.com W: www.carverfarshi.com



2103\_EX\_300

revisions

FOR PLANNING

25.10.22

0 1 2 3 4 5

FOR PLANMING

Ja