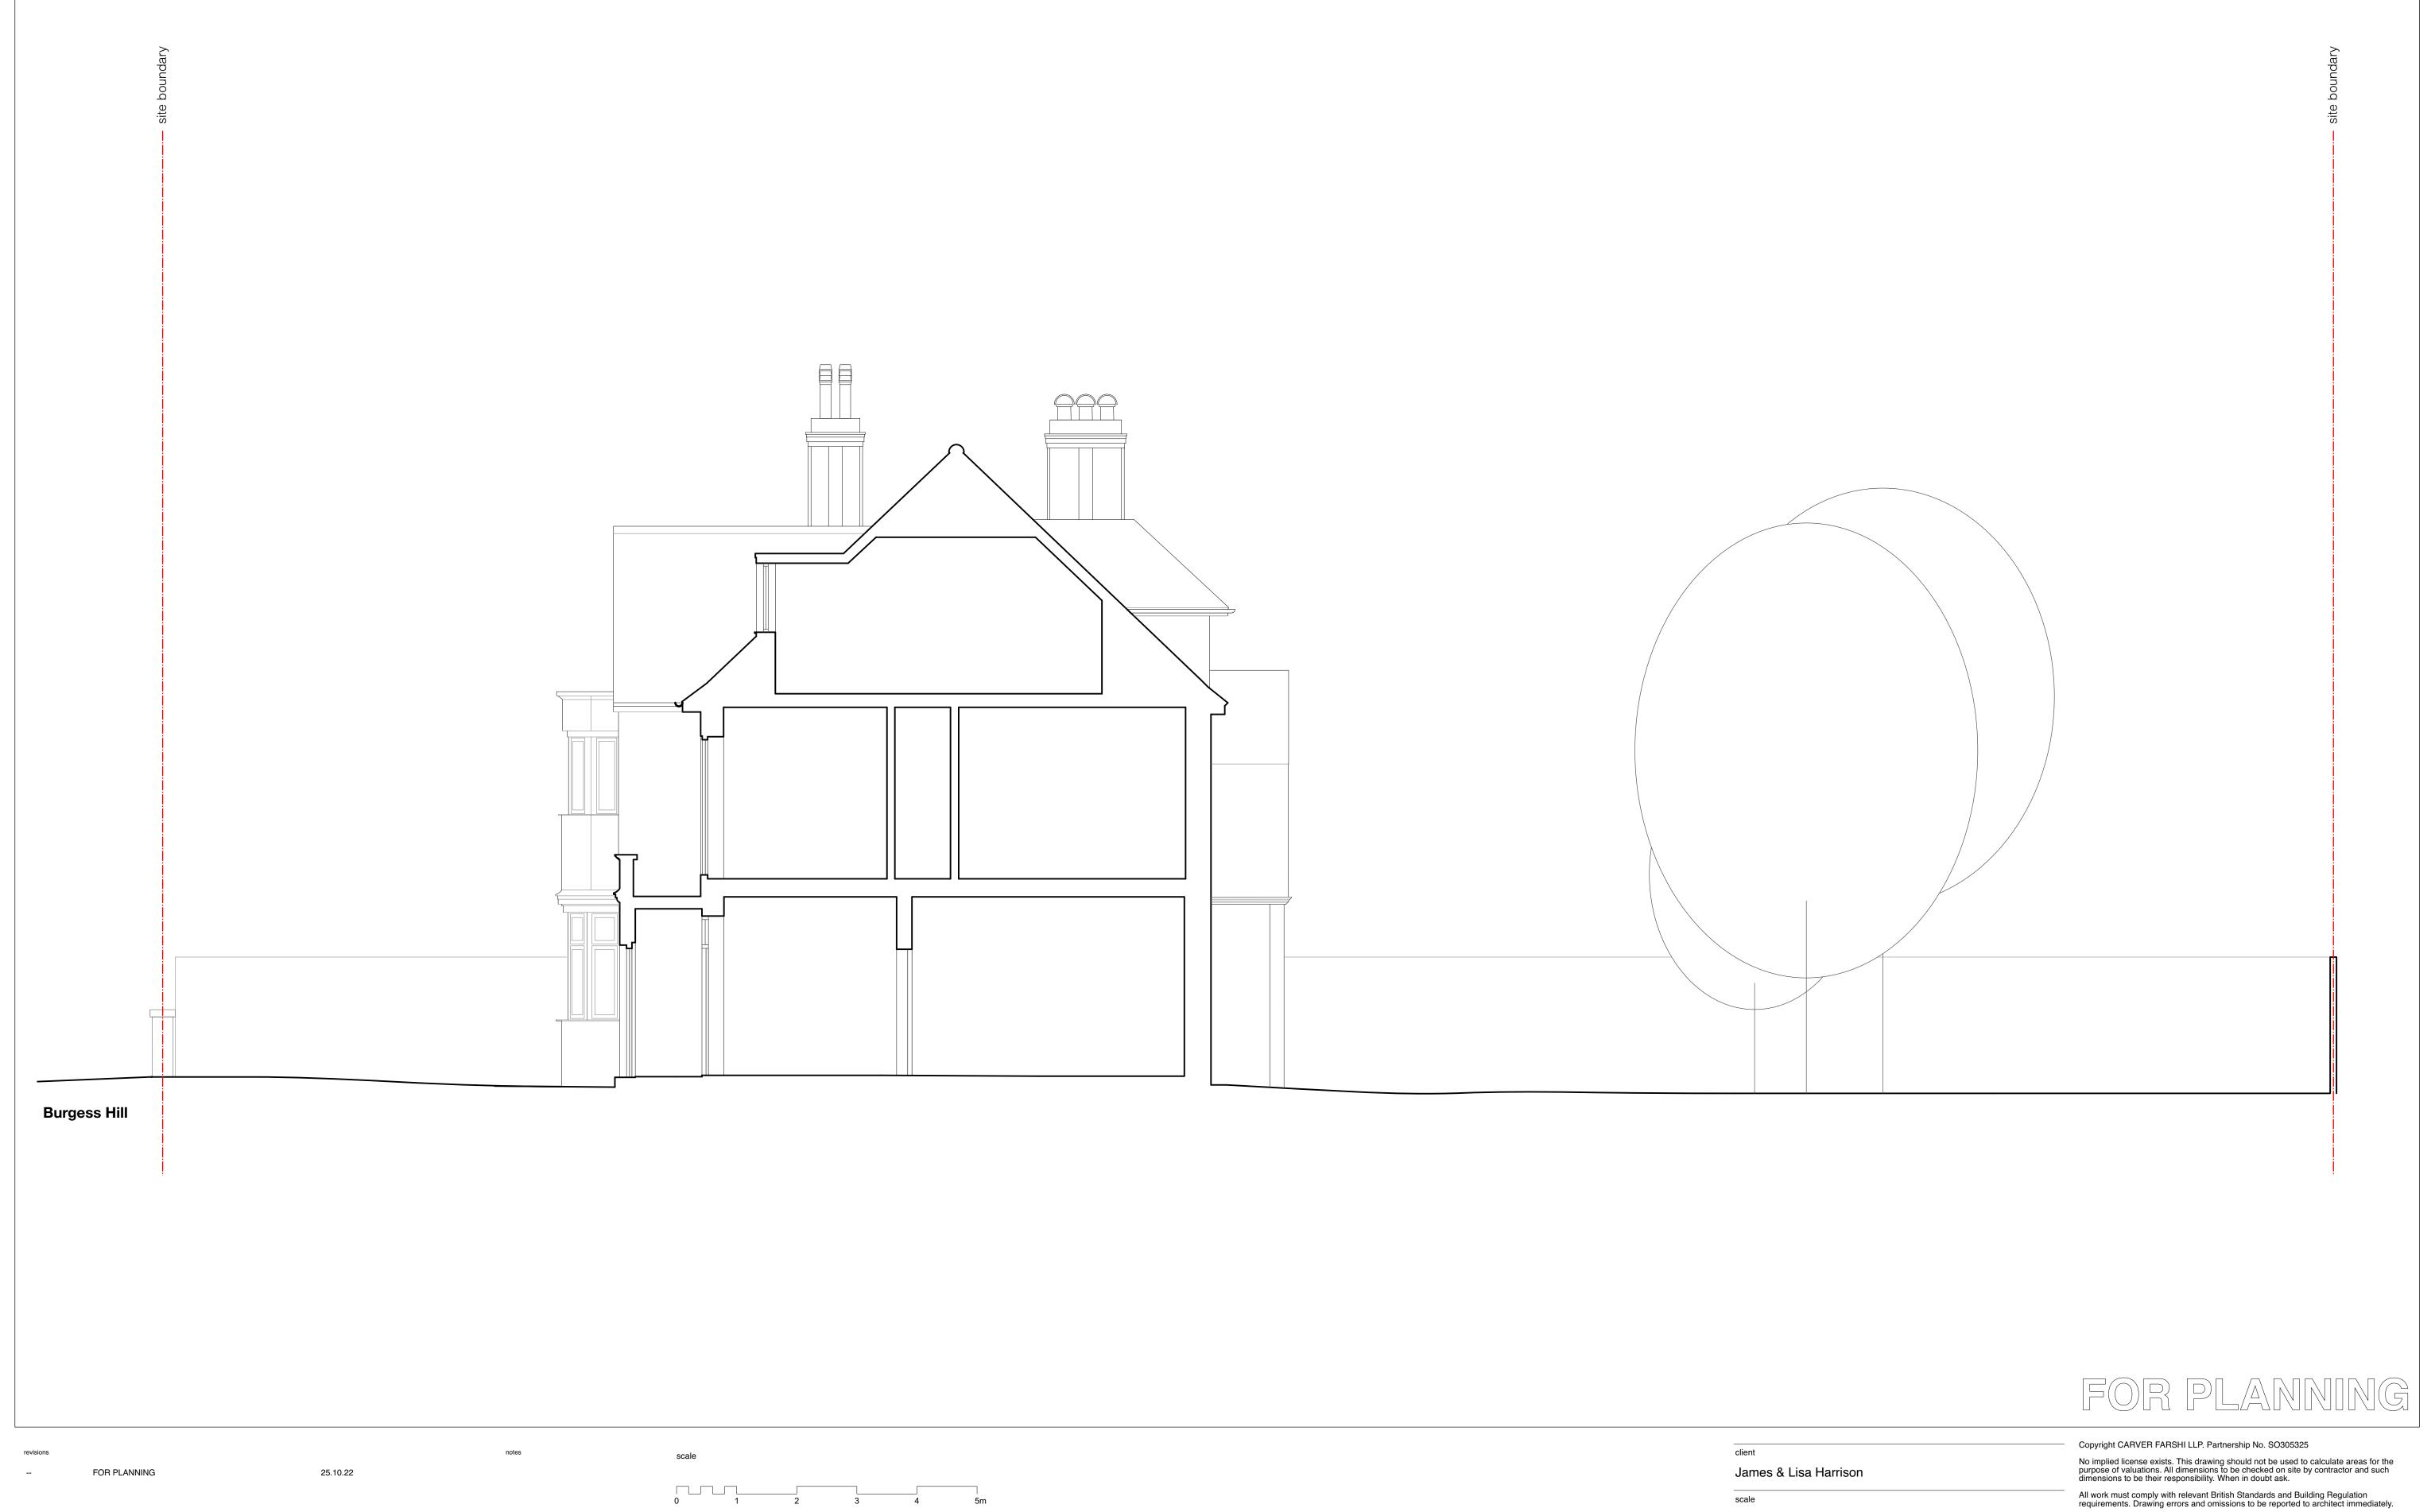

title

drawing no

2103\_EX\_200

37 Alfred Place London WC1E 7DP

T: 020 7096 1257
E: studio@carverfarshi.com
W: www.carverfarshi.com



scale

1:100 at A3

project

14 Burgess Hill

drawing title

Existing Rear Elevation

drawing no

2103\_EX\_201

# CARVERFARSHI

37 Alfred Place
London WC1E 7DP

T: 020 7096 1257
E: studio@carverfarshi.com
W: www.carverfarshi.com



scale 1:100 at A3

14 Burgess Hill

drawing title

Existing North-East Elevation drawing no 2103\_EX\_202

All work must comply with relevant British Standards and Building Regulation requirements. Drawing errors and omissions to be reported to architect immediately.

# CARVERFARSHI

37 Alfred Place London WC1E 7DP

T: 020 7096 1257 E: studio@carverfarshi.com W: www.carverfarshi.com



2103\_EX\_203

W: www.carverfarshi.com



scale

1:100 at A3

14 Burgess Hill

drawing title

Existing Section A drawing no 2103\_EX\_300

# CARVERFARSHI

37 Alfred Place London WC1E 7DP

T: 020 7096 1257 E: studio@carverfarshi.com W: www.carverfarshi.com