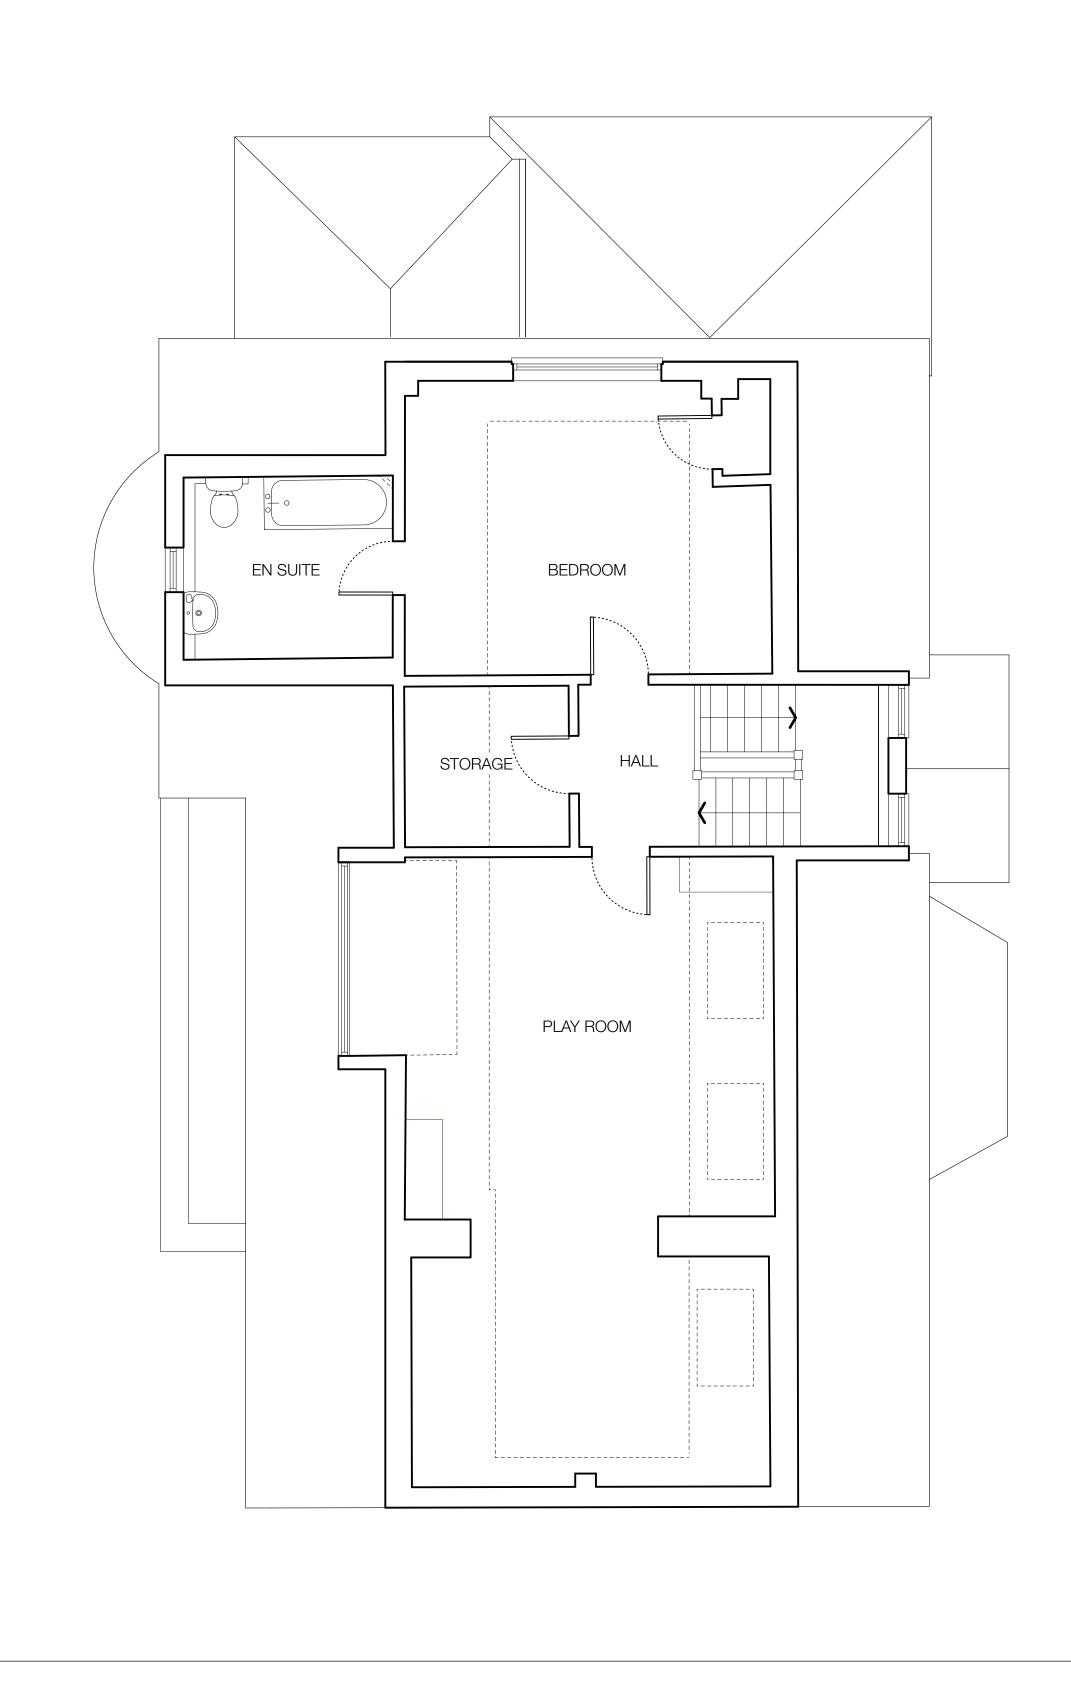

James & Lisa Harrison

scale

1:100 at A3

14 Burgess Hill

drawing title

Existing Second Floor Plan

drawing no rev
2103\_EX\_102 -

Copyright CARVER FARSHI LLP. Partnership No. SO305325

No implied license exists. This drawing should not be used to calculate areas for the purpose of valuations. All dimensions to be checked on site by contractor and such dimensions to be their responsibility. When in doubt ask.

All work must comply with relevant British Standards and Building Regulation requirements. Drawing errors and omissions to be reported to architect immediately.