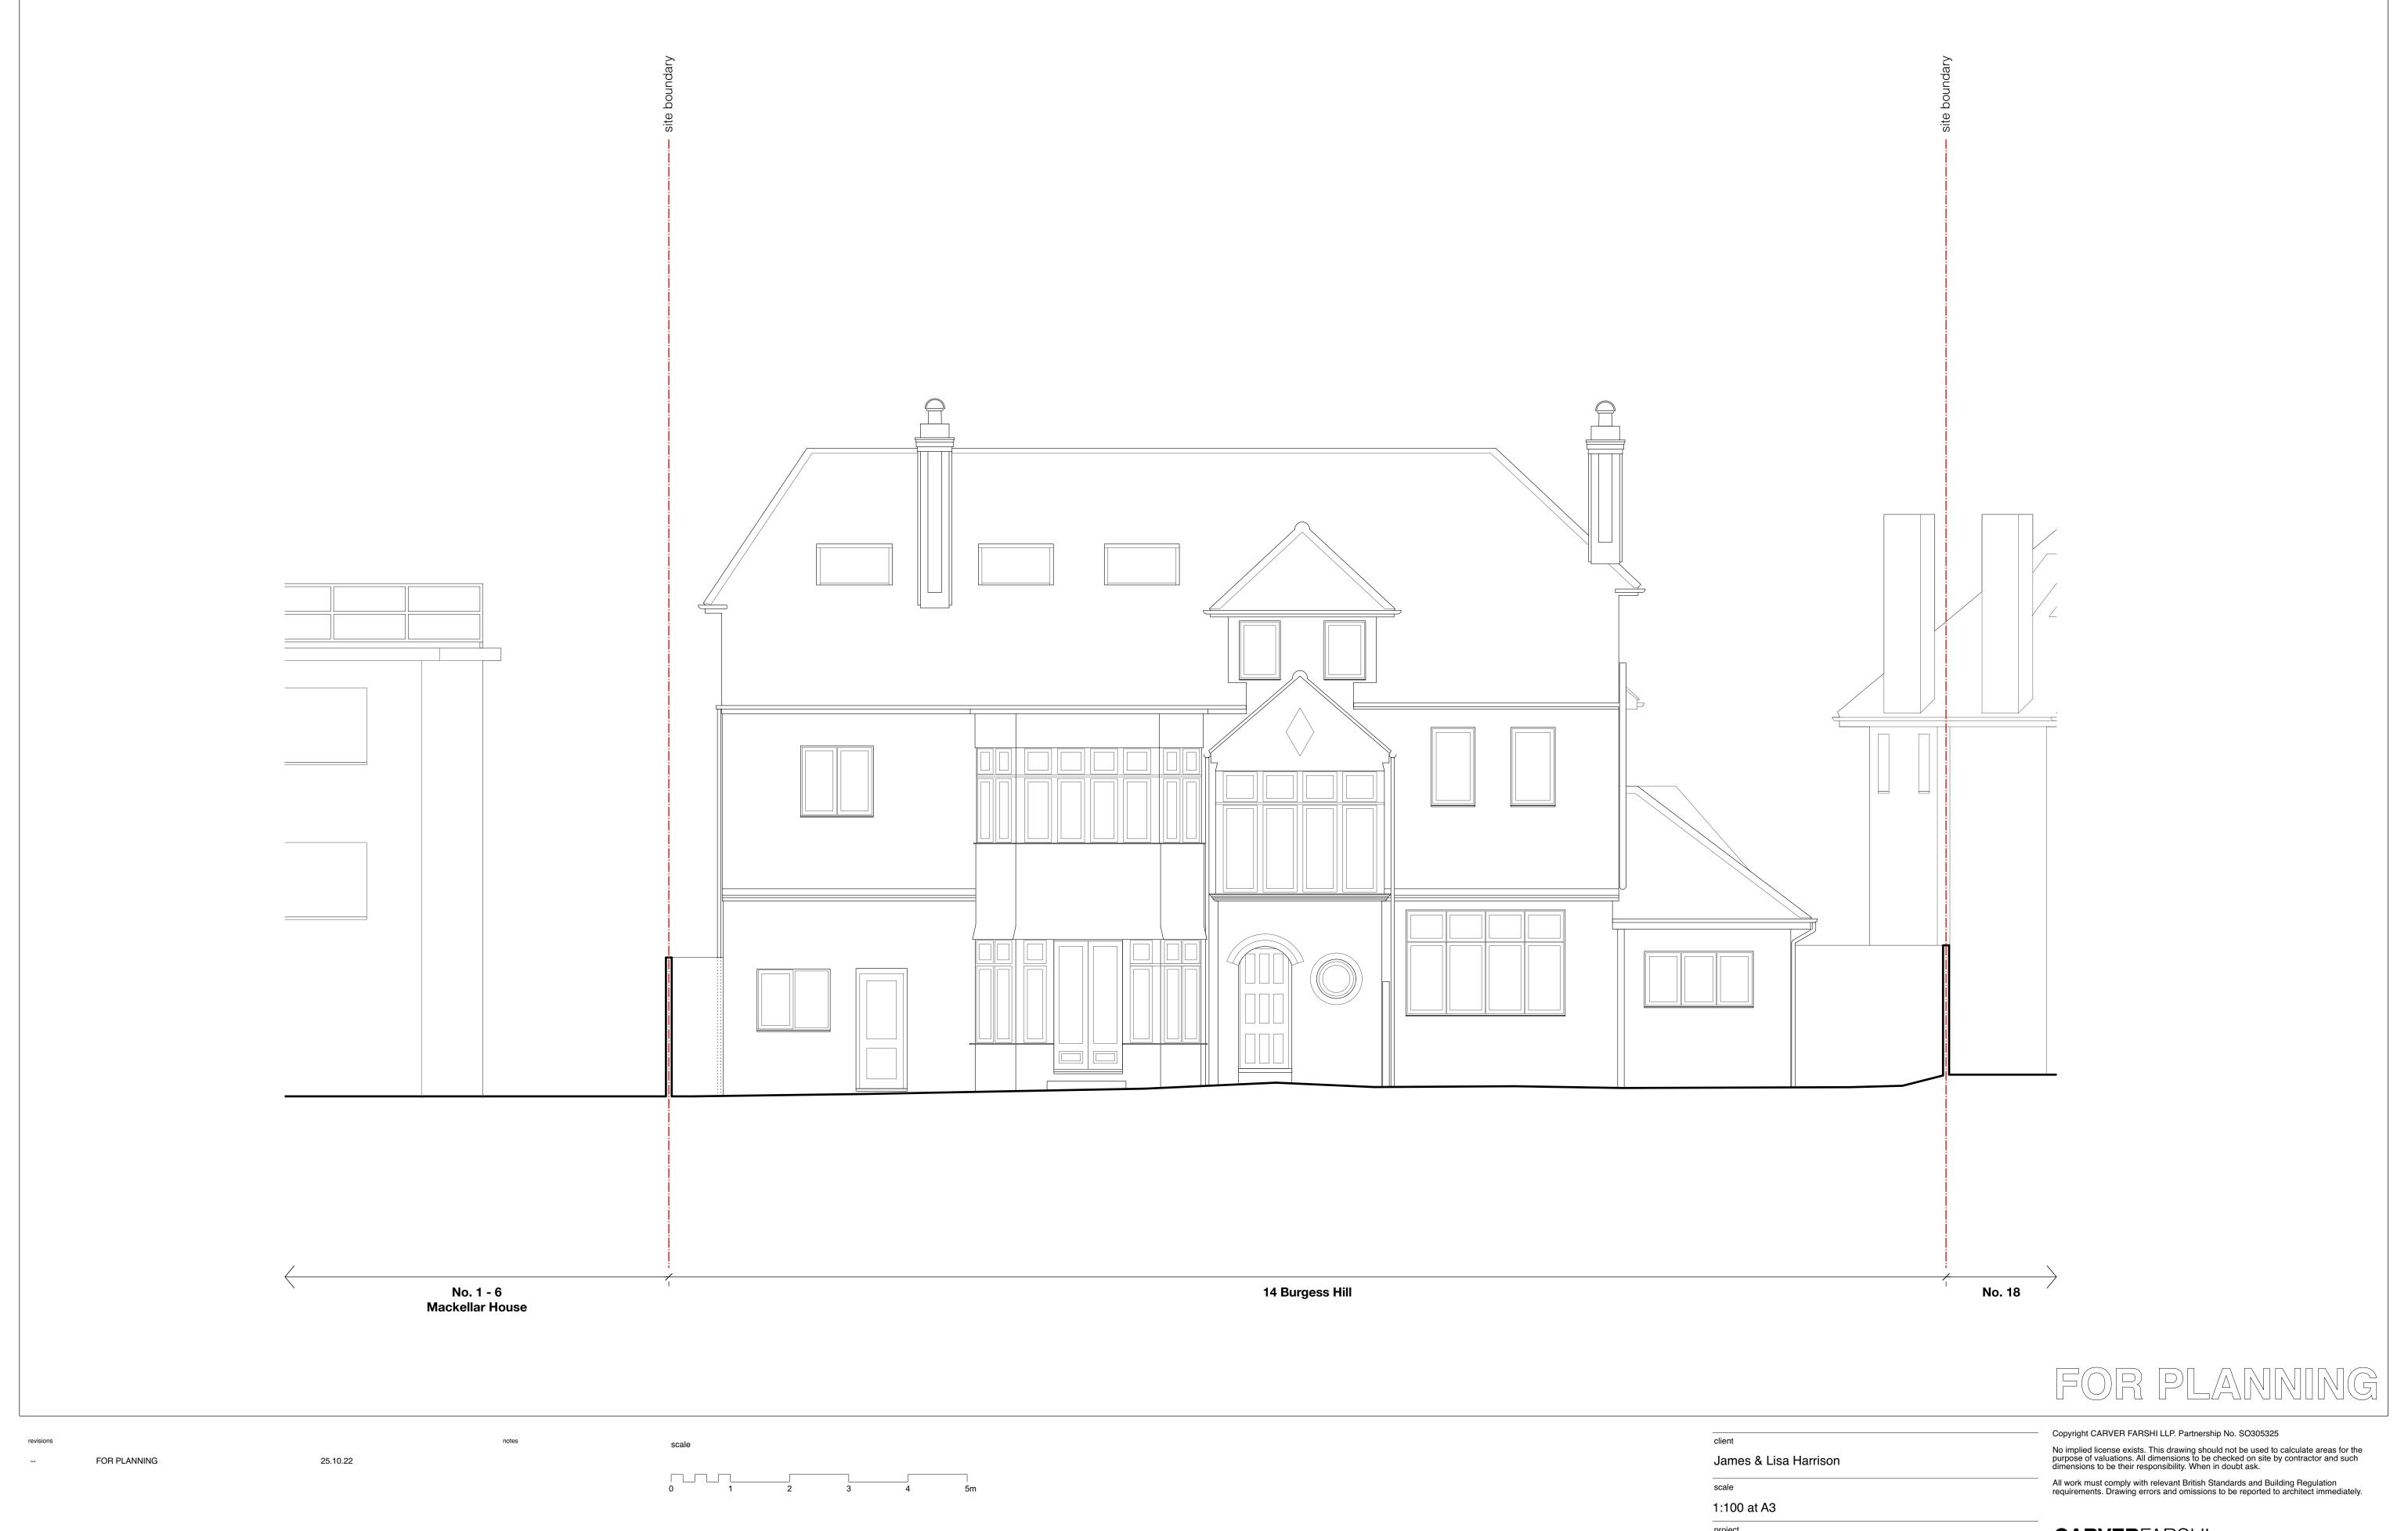

T: 020 7096 1257
E: studio@carverfarshi.com
W: www.carverfarshi.com

scale

1:100 at A3

project

14 Burgess Hill

drawing title

Existing Rear Elevation

drawing no

2103\_EX\_201

# CARVERFARSHI

37 Alfred Place
London WC1E 7DP

T: 020 7096 1257
E: studio@carverfarshi.com
W: www.carverfarshi.com

scale 1:100 at A3

14 Burgess Hill

drawing title

Existing North-East Elevation drawing no 2103\_EX\_202