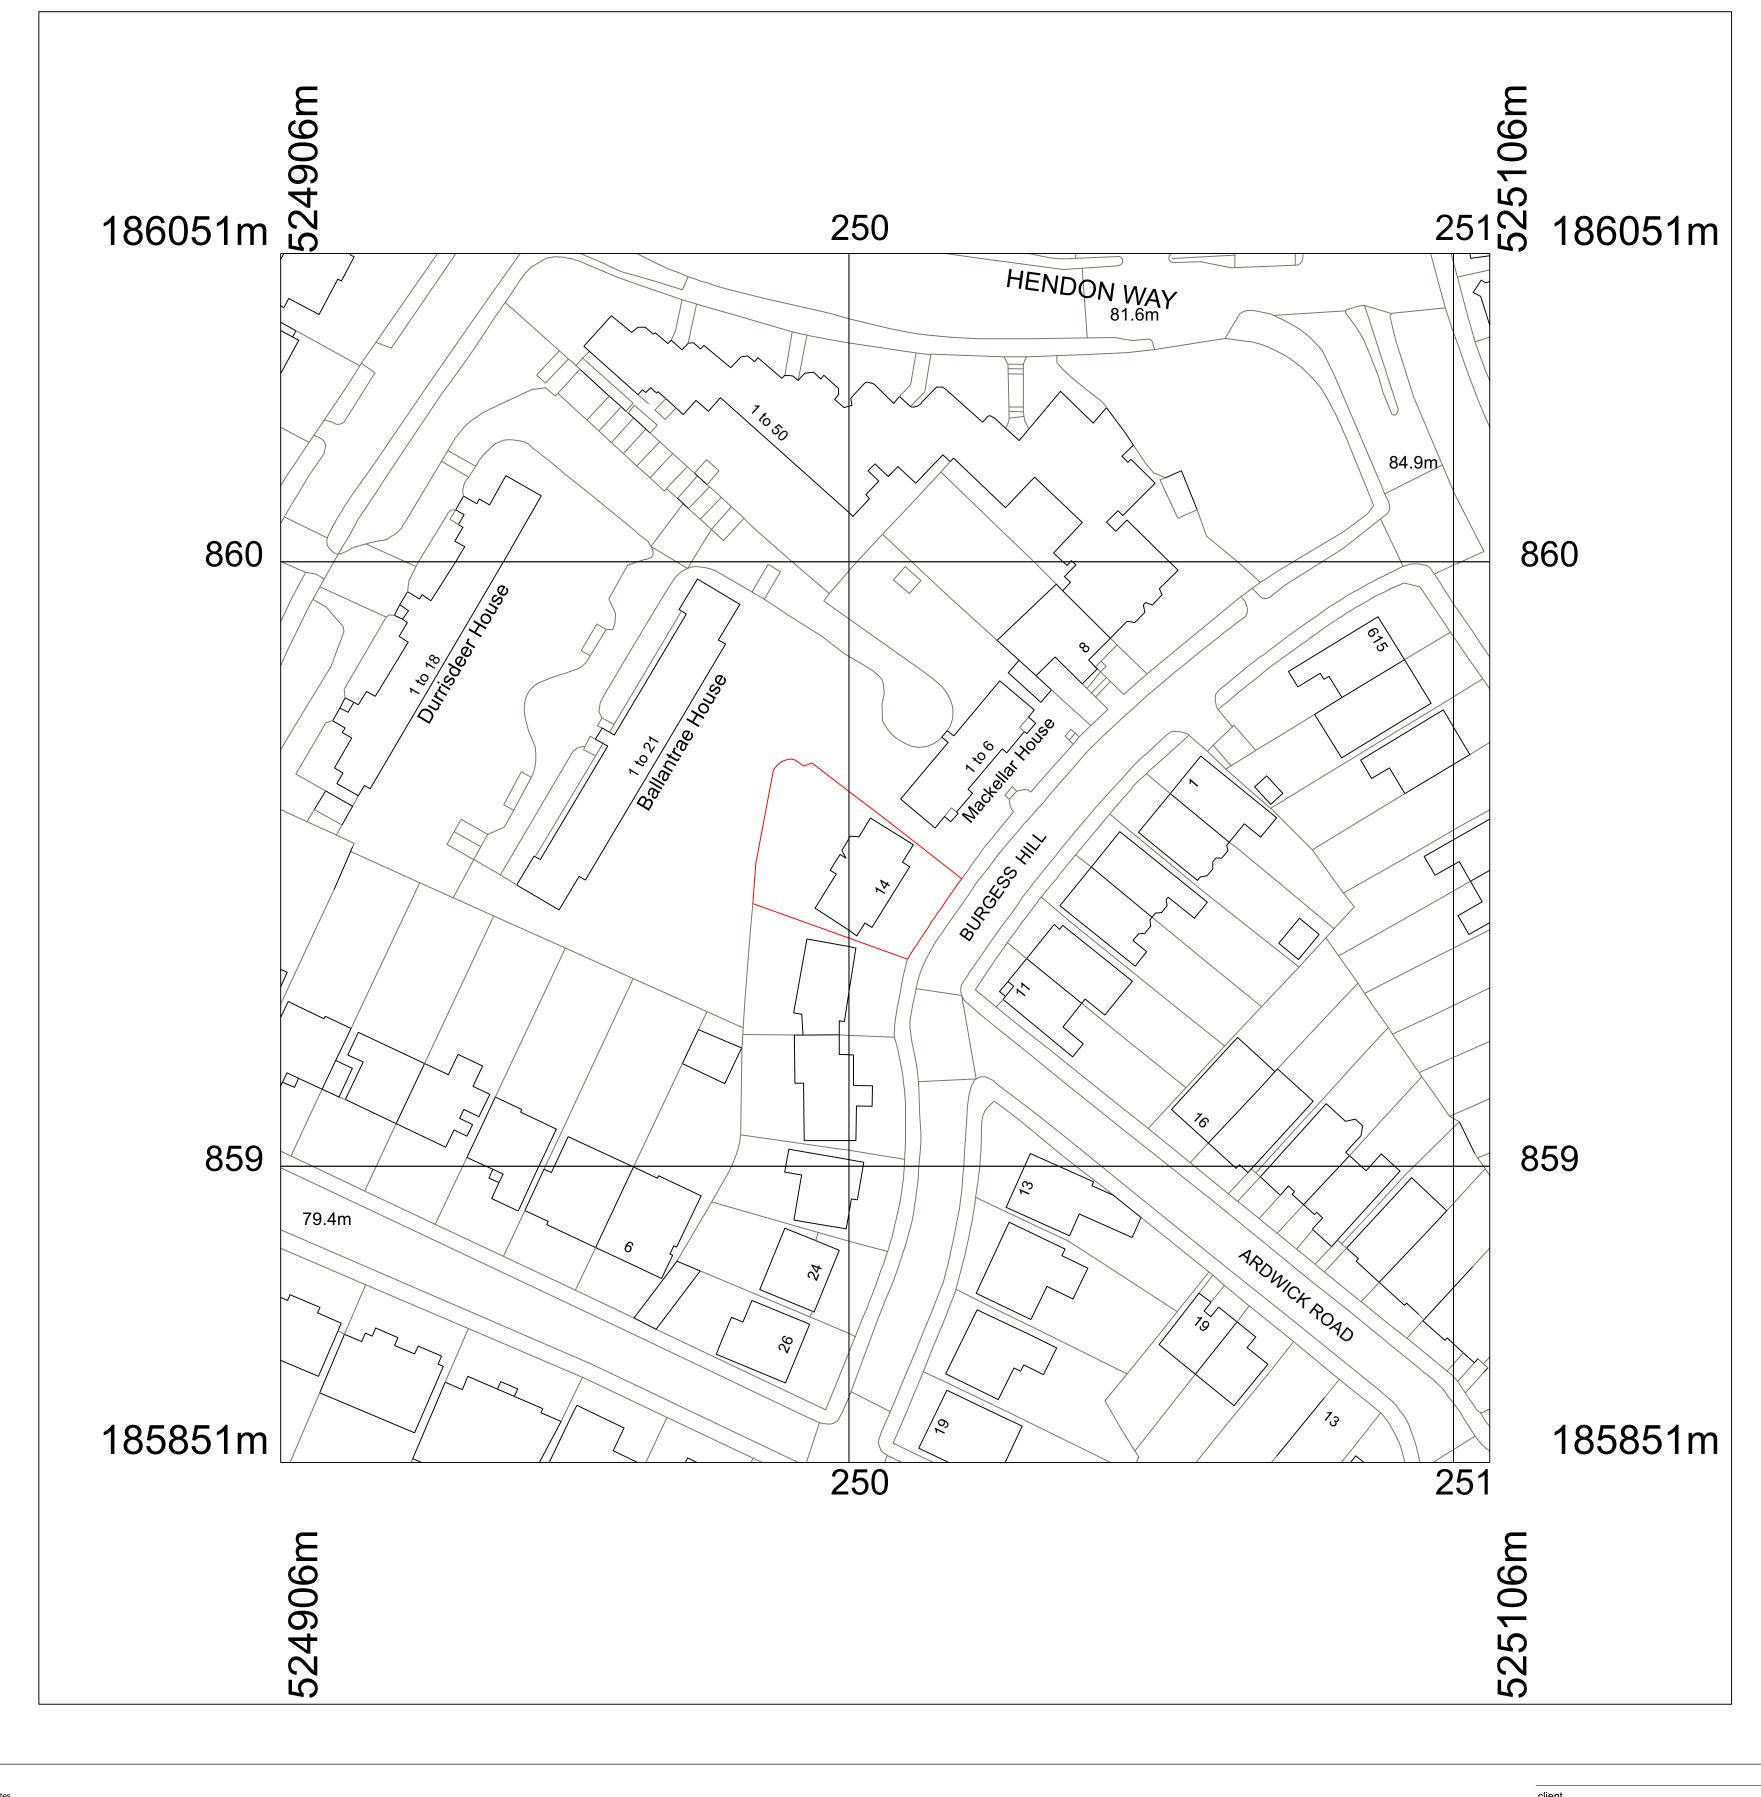

FOR PI AMMING

N

FOR PLANNING

25.10.22

20 0 20 40 60 80 100 Metres

client

James & Lisa Harrison

scale

1:1250 at A3

project

14 Burgess Hill

drawing title

Existing Site Location Plan

drawing no

2103\_EX\_010

Copyright CARVER FARSHI LLP. Partnership No. SO305325