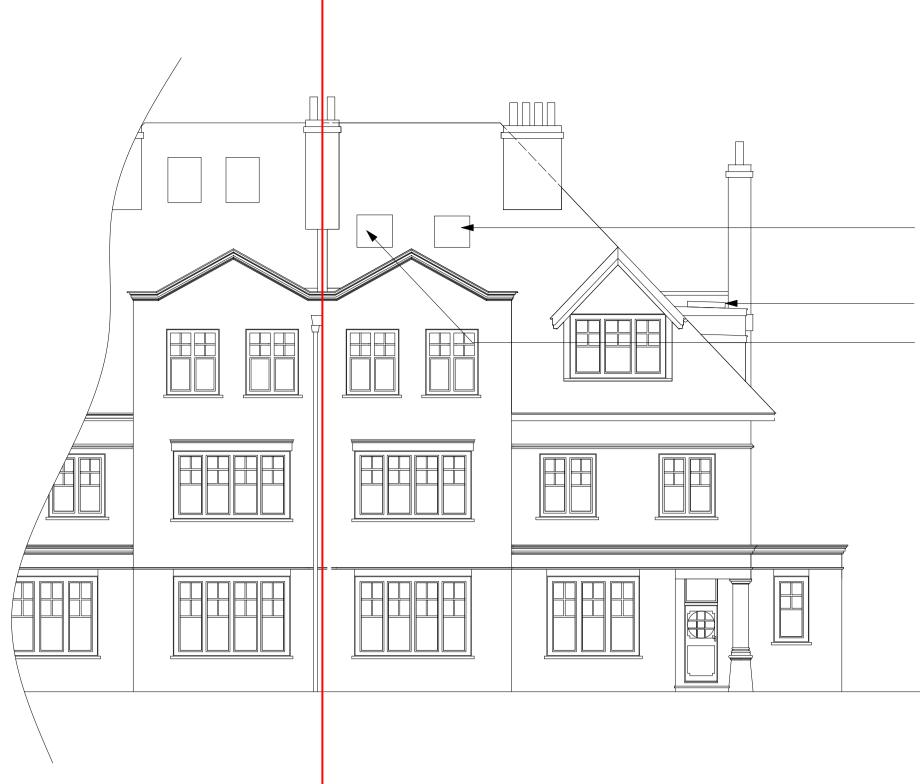

Proposed South elevation

New velux flat glass roof light to existing dormer

Existing velux window to front roof pitch