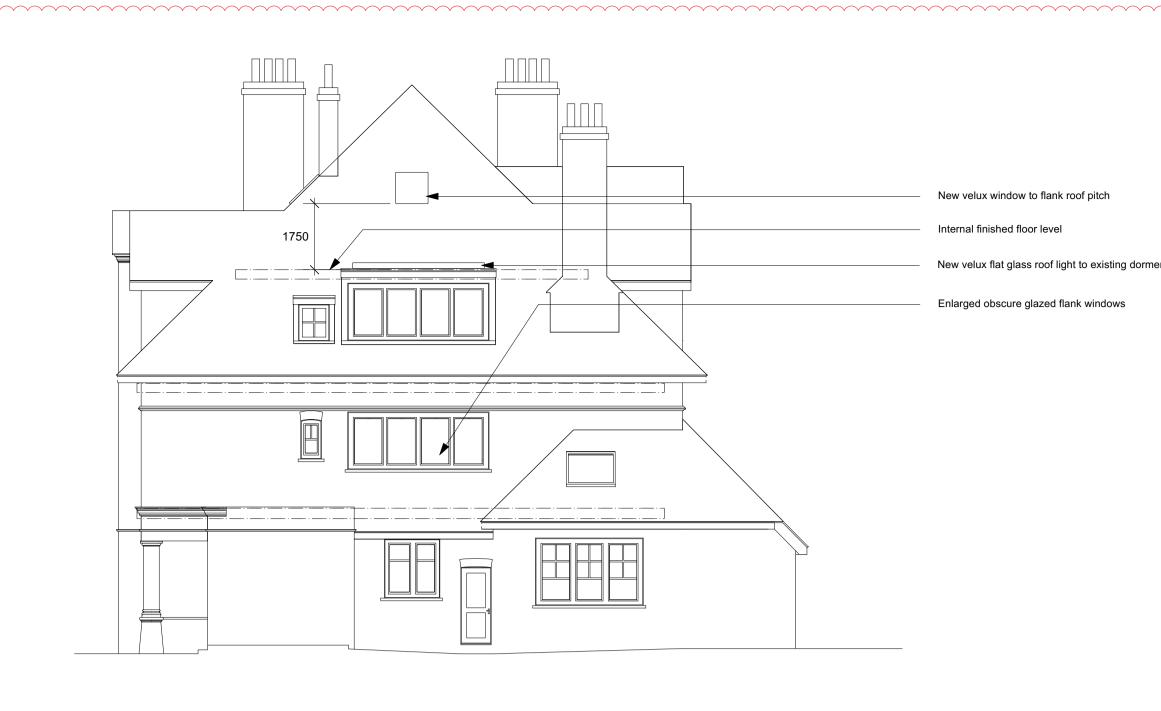

In the event of any detail or dimensional conflict between Charlton Brown Architects drawings, the matter must be referred back to Charlton Brown Architects for clarification

New velux window to flank roof pitch

Internal finished floor level

New velux flat glass roof light to existing dormer

Enlarged obscure glazed flank windows