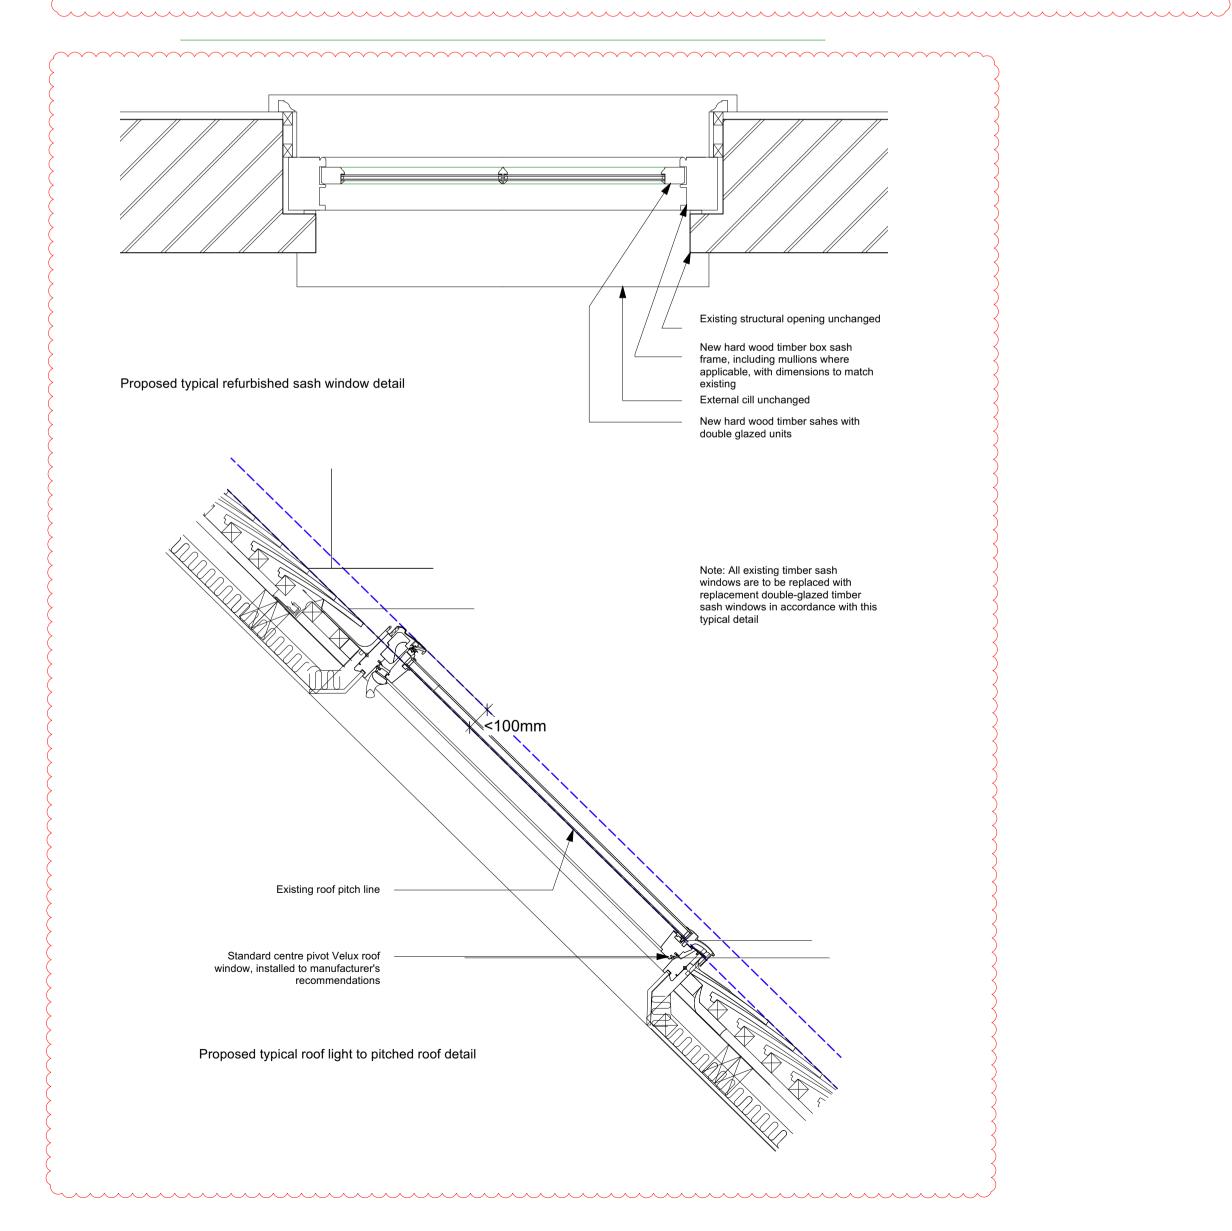

Proposed South elevation





New velux flat glass roof light to existing dormer

Existing velux window to front roof pitch



## Proposed East elevation



Existing french windows replaced with sash windows to match adjacent

windows

New velux windows to rear roof pitch

Important note

All dimensions in millimetres. Where dimensions are not given, drawings must not be scaled and the matter referred back to Charlton Brown Architects.

All dimensions and conditions are to be checked on site by the contractor prior to preparing drawings or commencing any work. The contractor is responsible for checking that there is no conflict between site dimensions and drawn dimensions.

In the event of any detail or dimensional conflict between Charlton Brown Architects drawings, the matter must be referred back to Charlton Brown Architects for clarification

New velux window to flank roof pitch

Internal finished floor level

New velux flat glass roof l