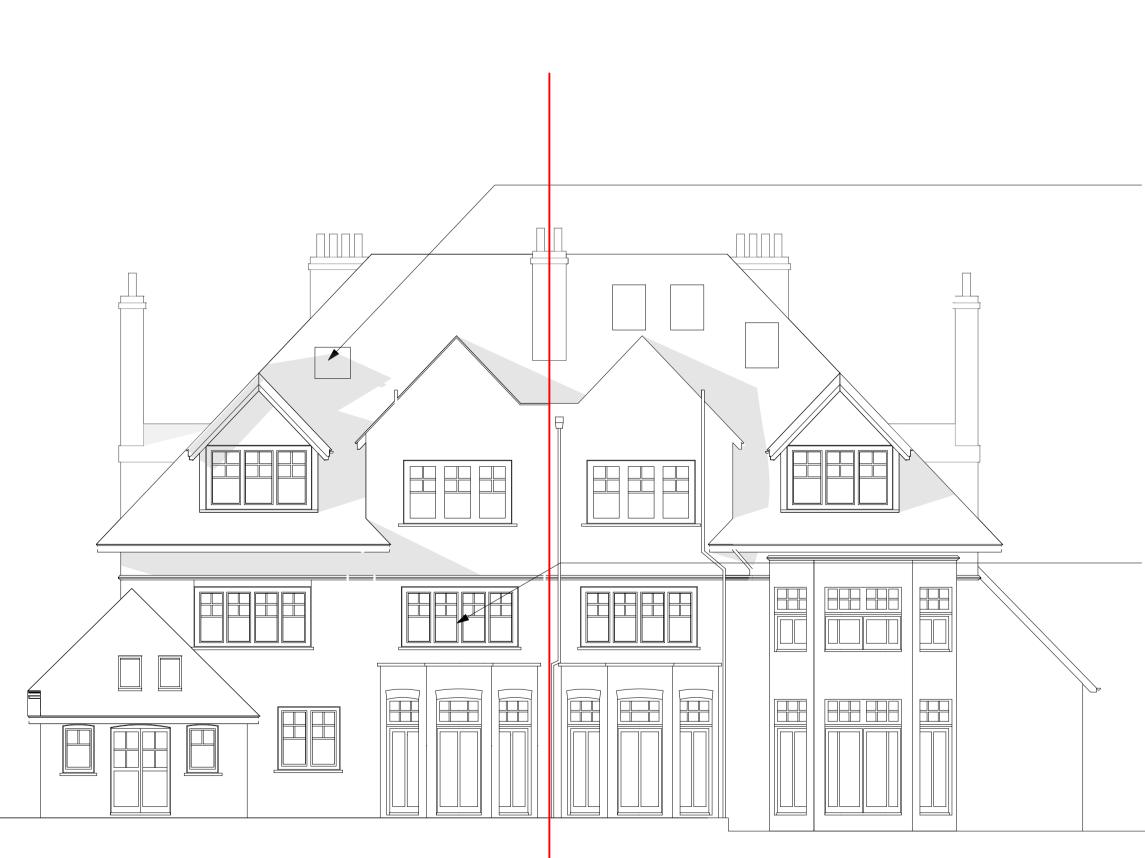

## Proposed East elevation

Existing french windows replaced with sash windows to match adjacent

windows

New velux windows to rear roof pitch

Important note

All dimensions in millimetres. Where dimensions are not given, drawings must not be scaled and the matter referred back to Charlton Brown Architects.