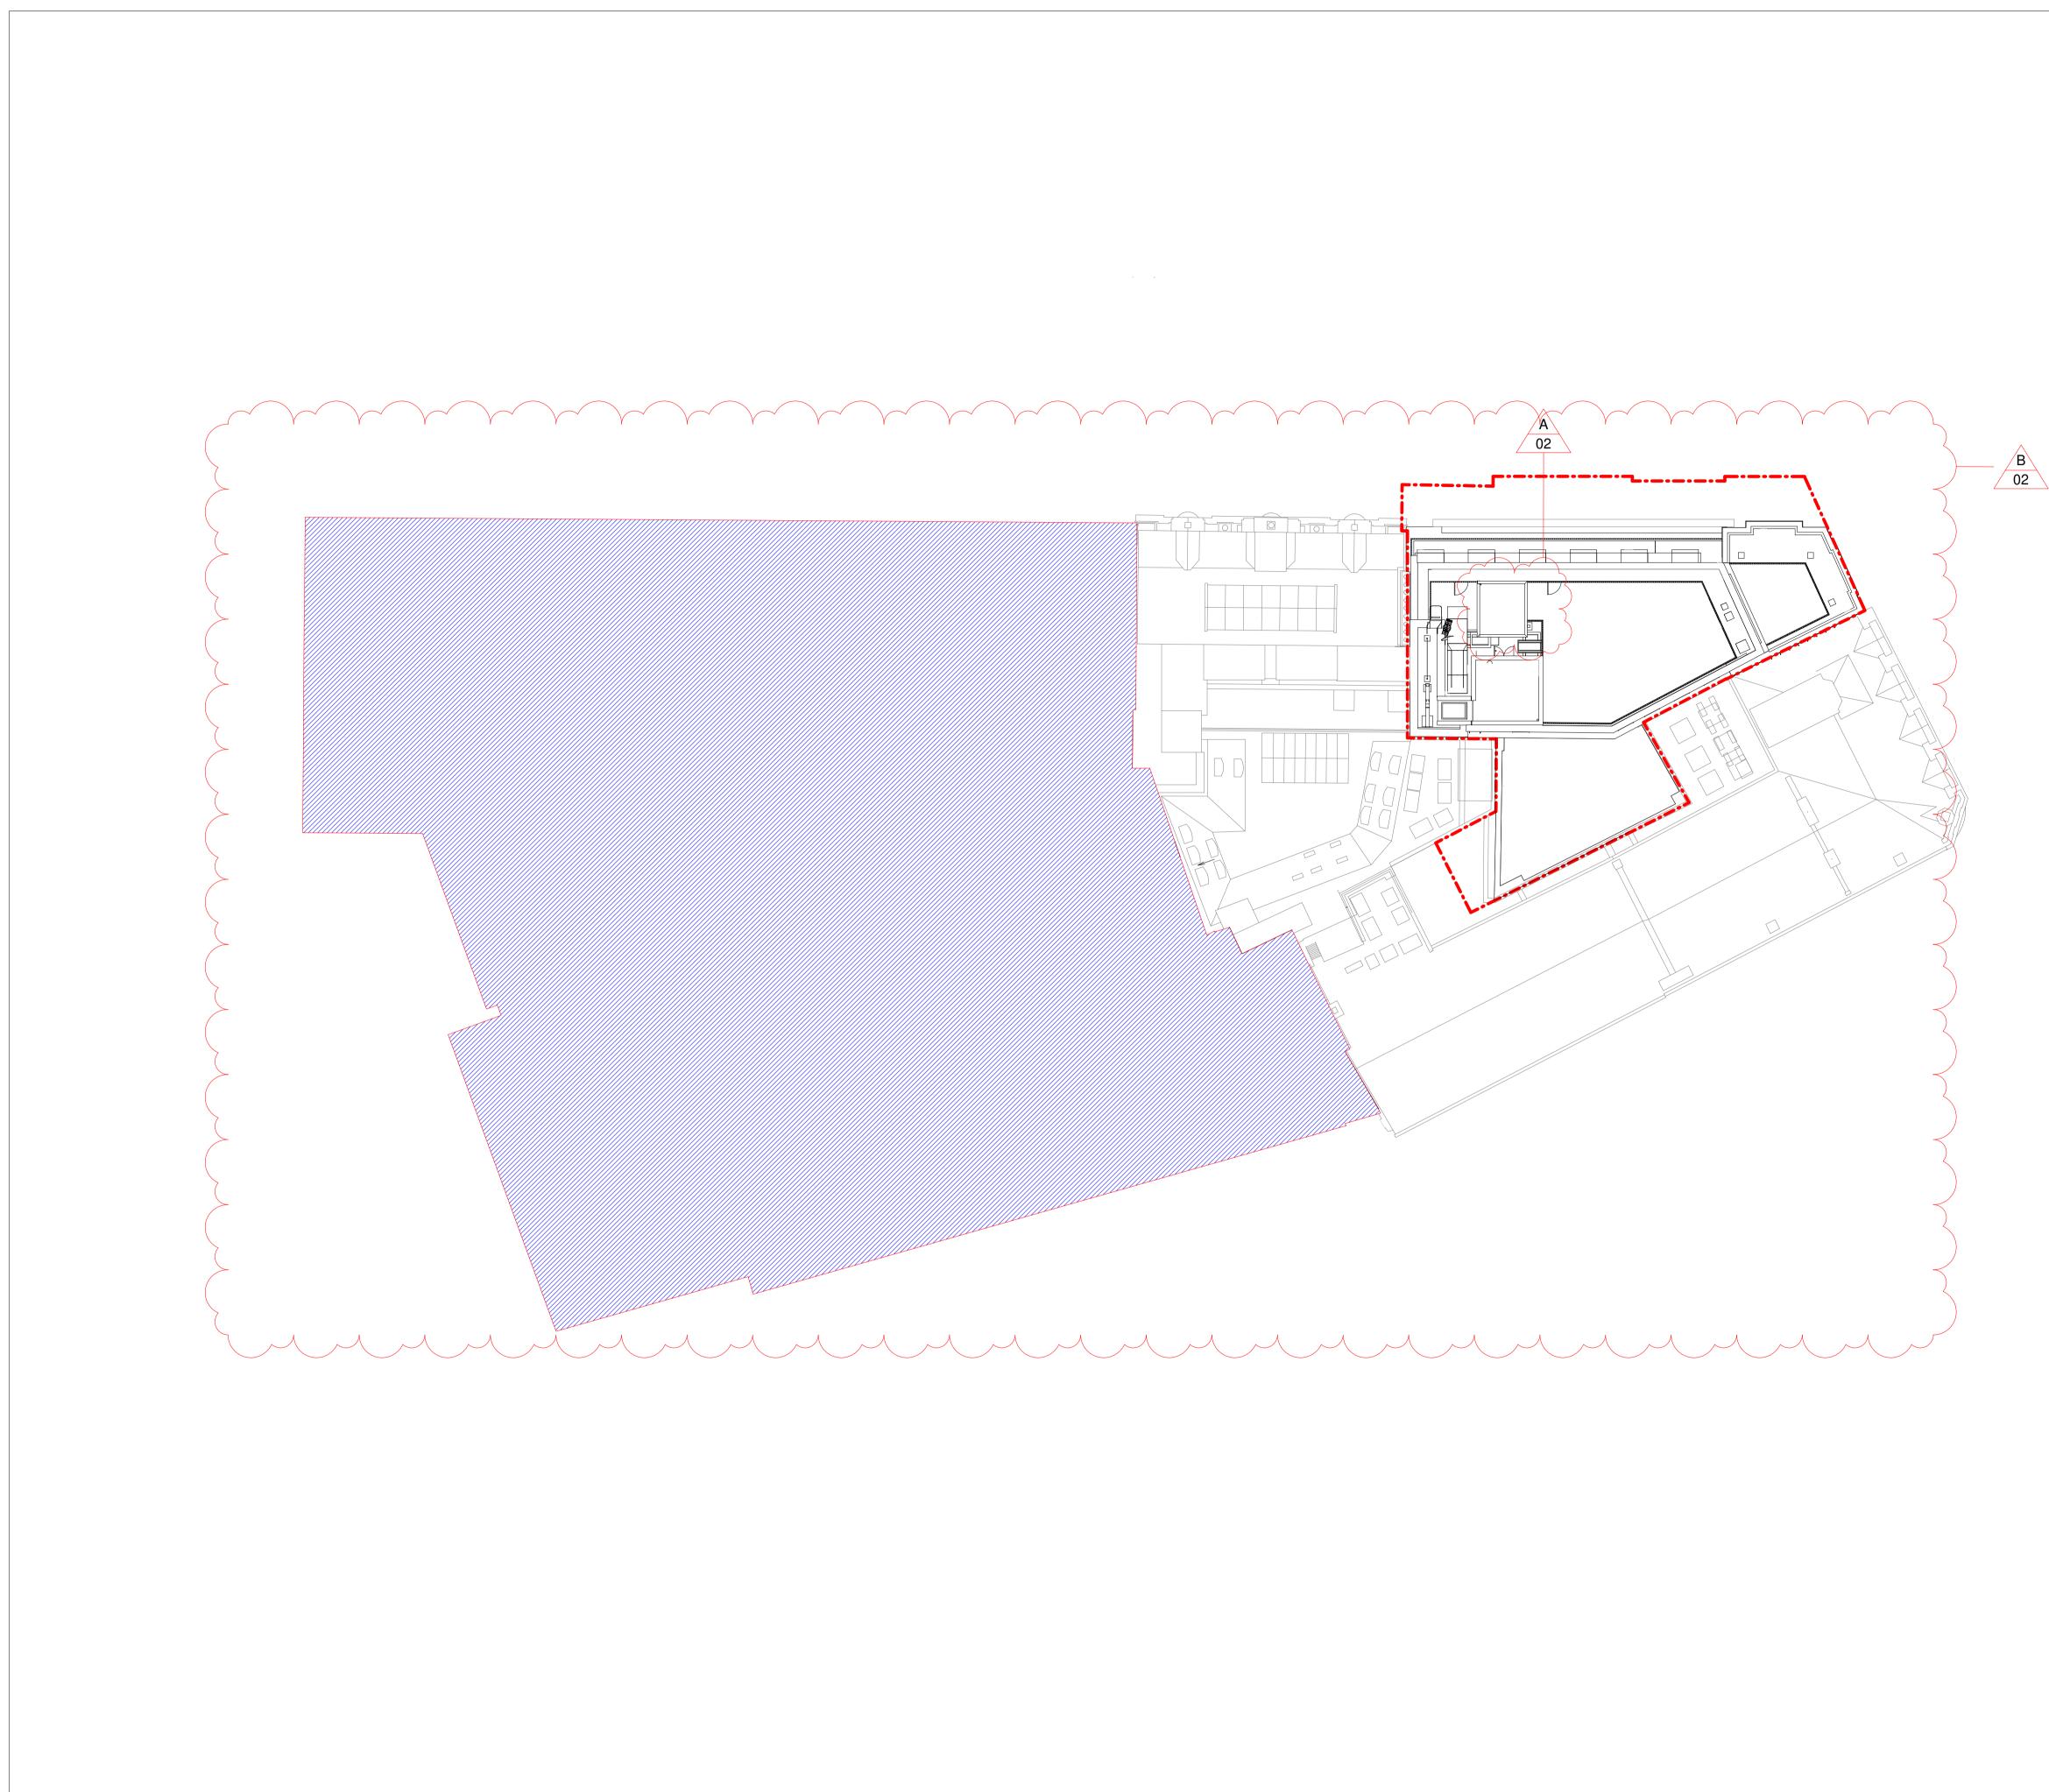

Disclaimer Do not scale from this drawing. Check all dimensions on site before fabrication or setting out. This document is copyright and may not be reproduced without permission of the owner. Notes Not all revision notes appear on all sheets. Refer to tagged clouds. Revision key (19/10/22) Walkway omitted to reflect access changes to plant area Hatch, annotation and associated key added Α в  $\sim$ Key Boundary Line (Medius House) Castlewood House (not relevant to this application) /B\ 02 
 19/10/2022
 Apt

 18/08/2022
 Apt

 31.07.2017
 Apt

 Date
 Iss
NMA Update NMA Planning Rev Reason for Issue Consultants Structural Engineer: Davies Maguire MEP Engineer: GDM Partnership Project Manager: CBRE **KEY - LOCATION** New Oxford Stre Apt 235 St John Street London EC1V 4NG www.apt.london Client Royal London Asset Management Project 63-69 New Oxford Street Drawing Title General Arrangement Proposed Plan Roof Level Drawn By Issued By Scale Apt Apt As indicated @ A1 CONSTRUCTION Drawing No. Project No. Revision 18013 A\_PL\_P\_111 02