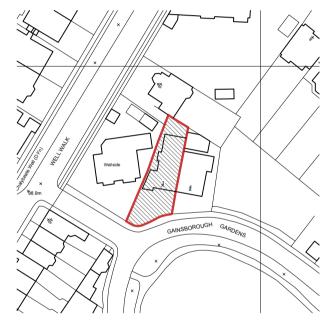

**EXISTING LOCATION SITE PLAN** 

1:1250

24/08/2022 REV DATE

VH/AM LISTED BUILDING CONSENT DRAWN/CHK DESCRIPTION

**3 GAINSBOROUGH GARDENS** SITE LOCATION PLAN

Scale 1:1250 @ A3

Do not scale for construction. Use figured dimensions only. All discrepancies to be verified with architect prior to ordering or construction/execution. Confirm all setting out London EC1N 8SJ with architect prior to construction. Drawing to be read in 020 3637 4236 conjunction with all other documents. Copyright Architecture architectureforlondon.com for London.