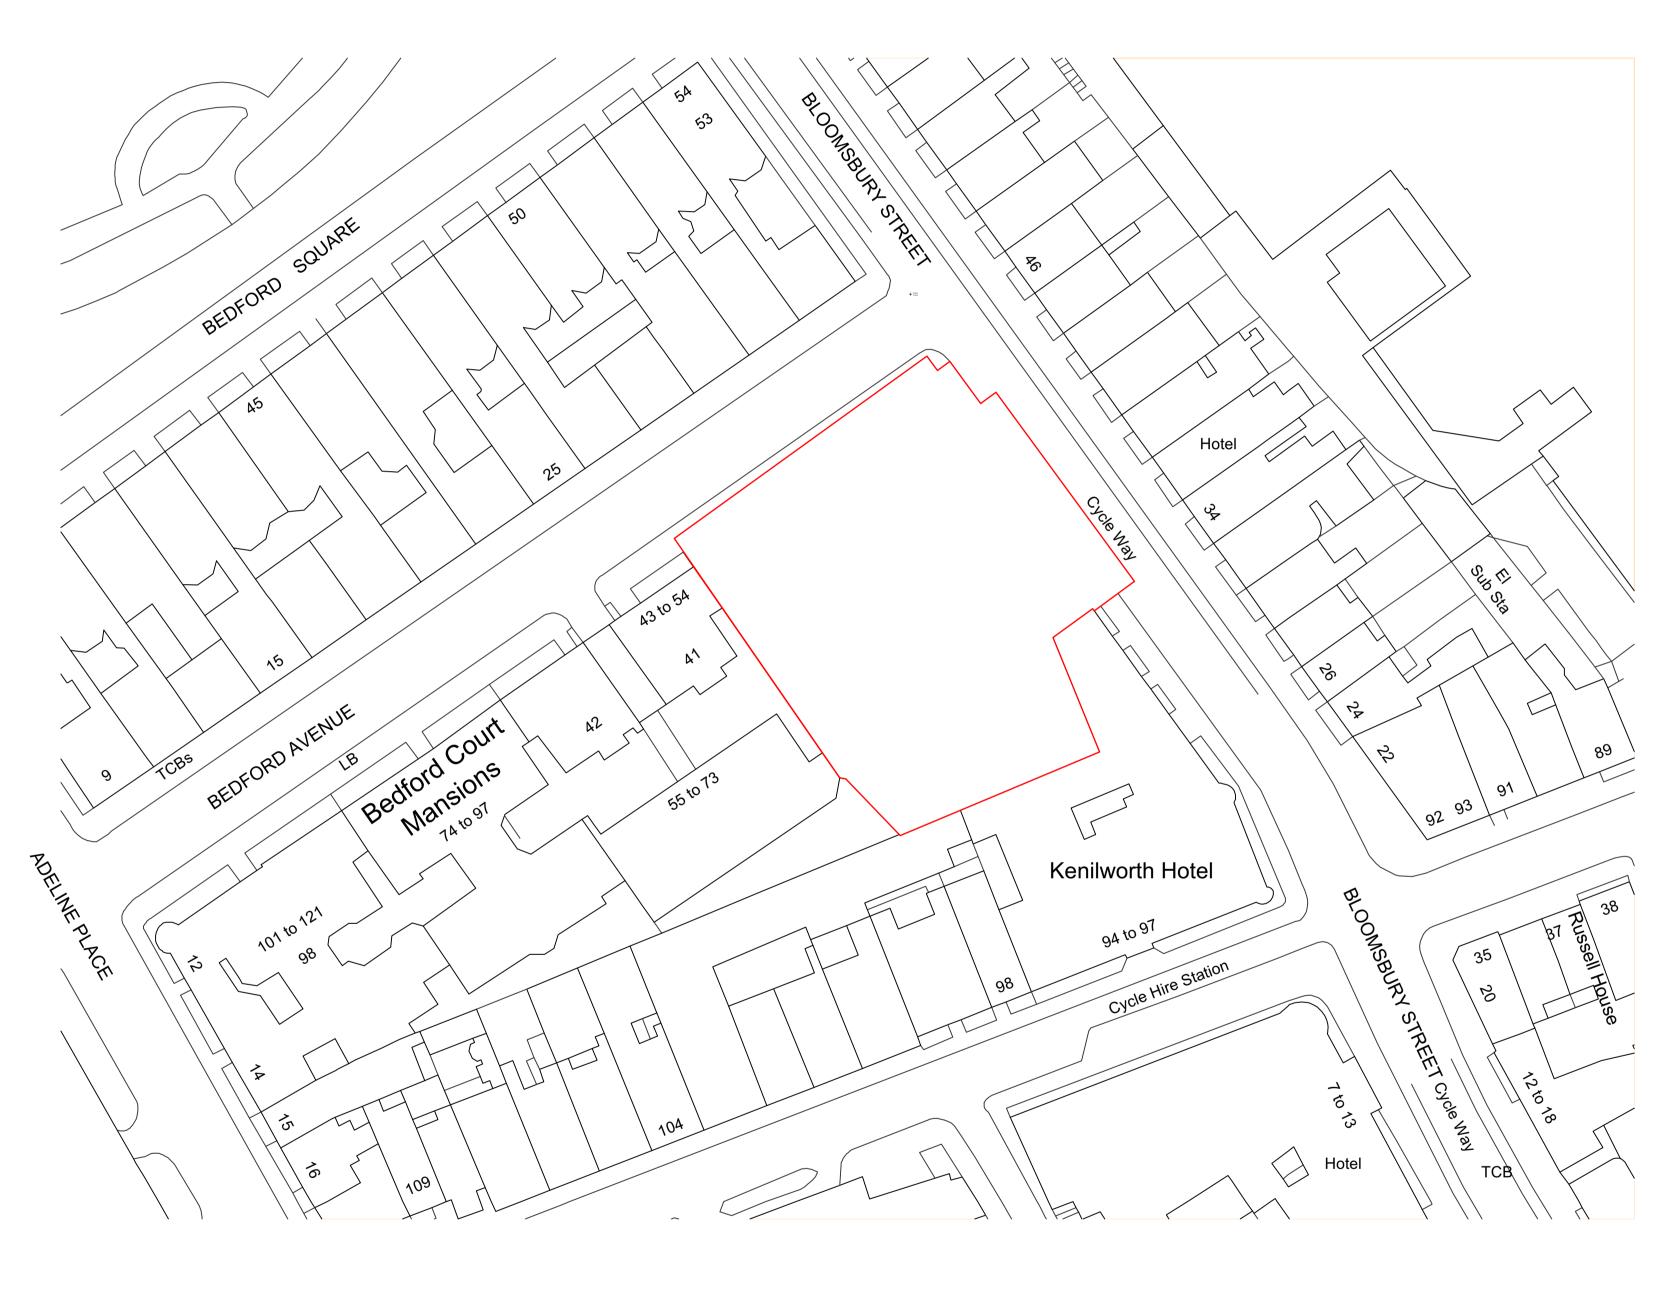

21 Bloomsbury Street

Drawing Title Site Plan

## Drawing Status STAGE 3

 Date
 Scale @ A1
 Scale @ A3

 10/06/22
 1:500
 1:1000

 Project No.
 Drawing No.
 Revision

 4677
 ST-EX-01-002
 1