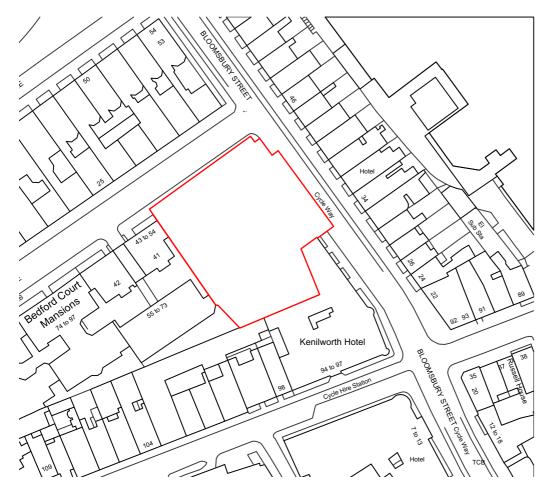

21 Bloomsbury Street

Drawing Title

Drawing Status

 Date
 Scale @ A4

 16.02.22
 1:1250

 Project No.
 Drawing No.
 Revision

 4677
 ST-EX-01-001