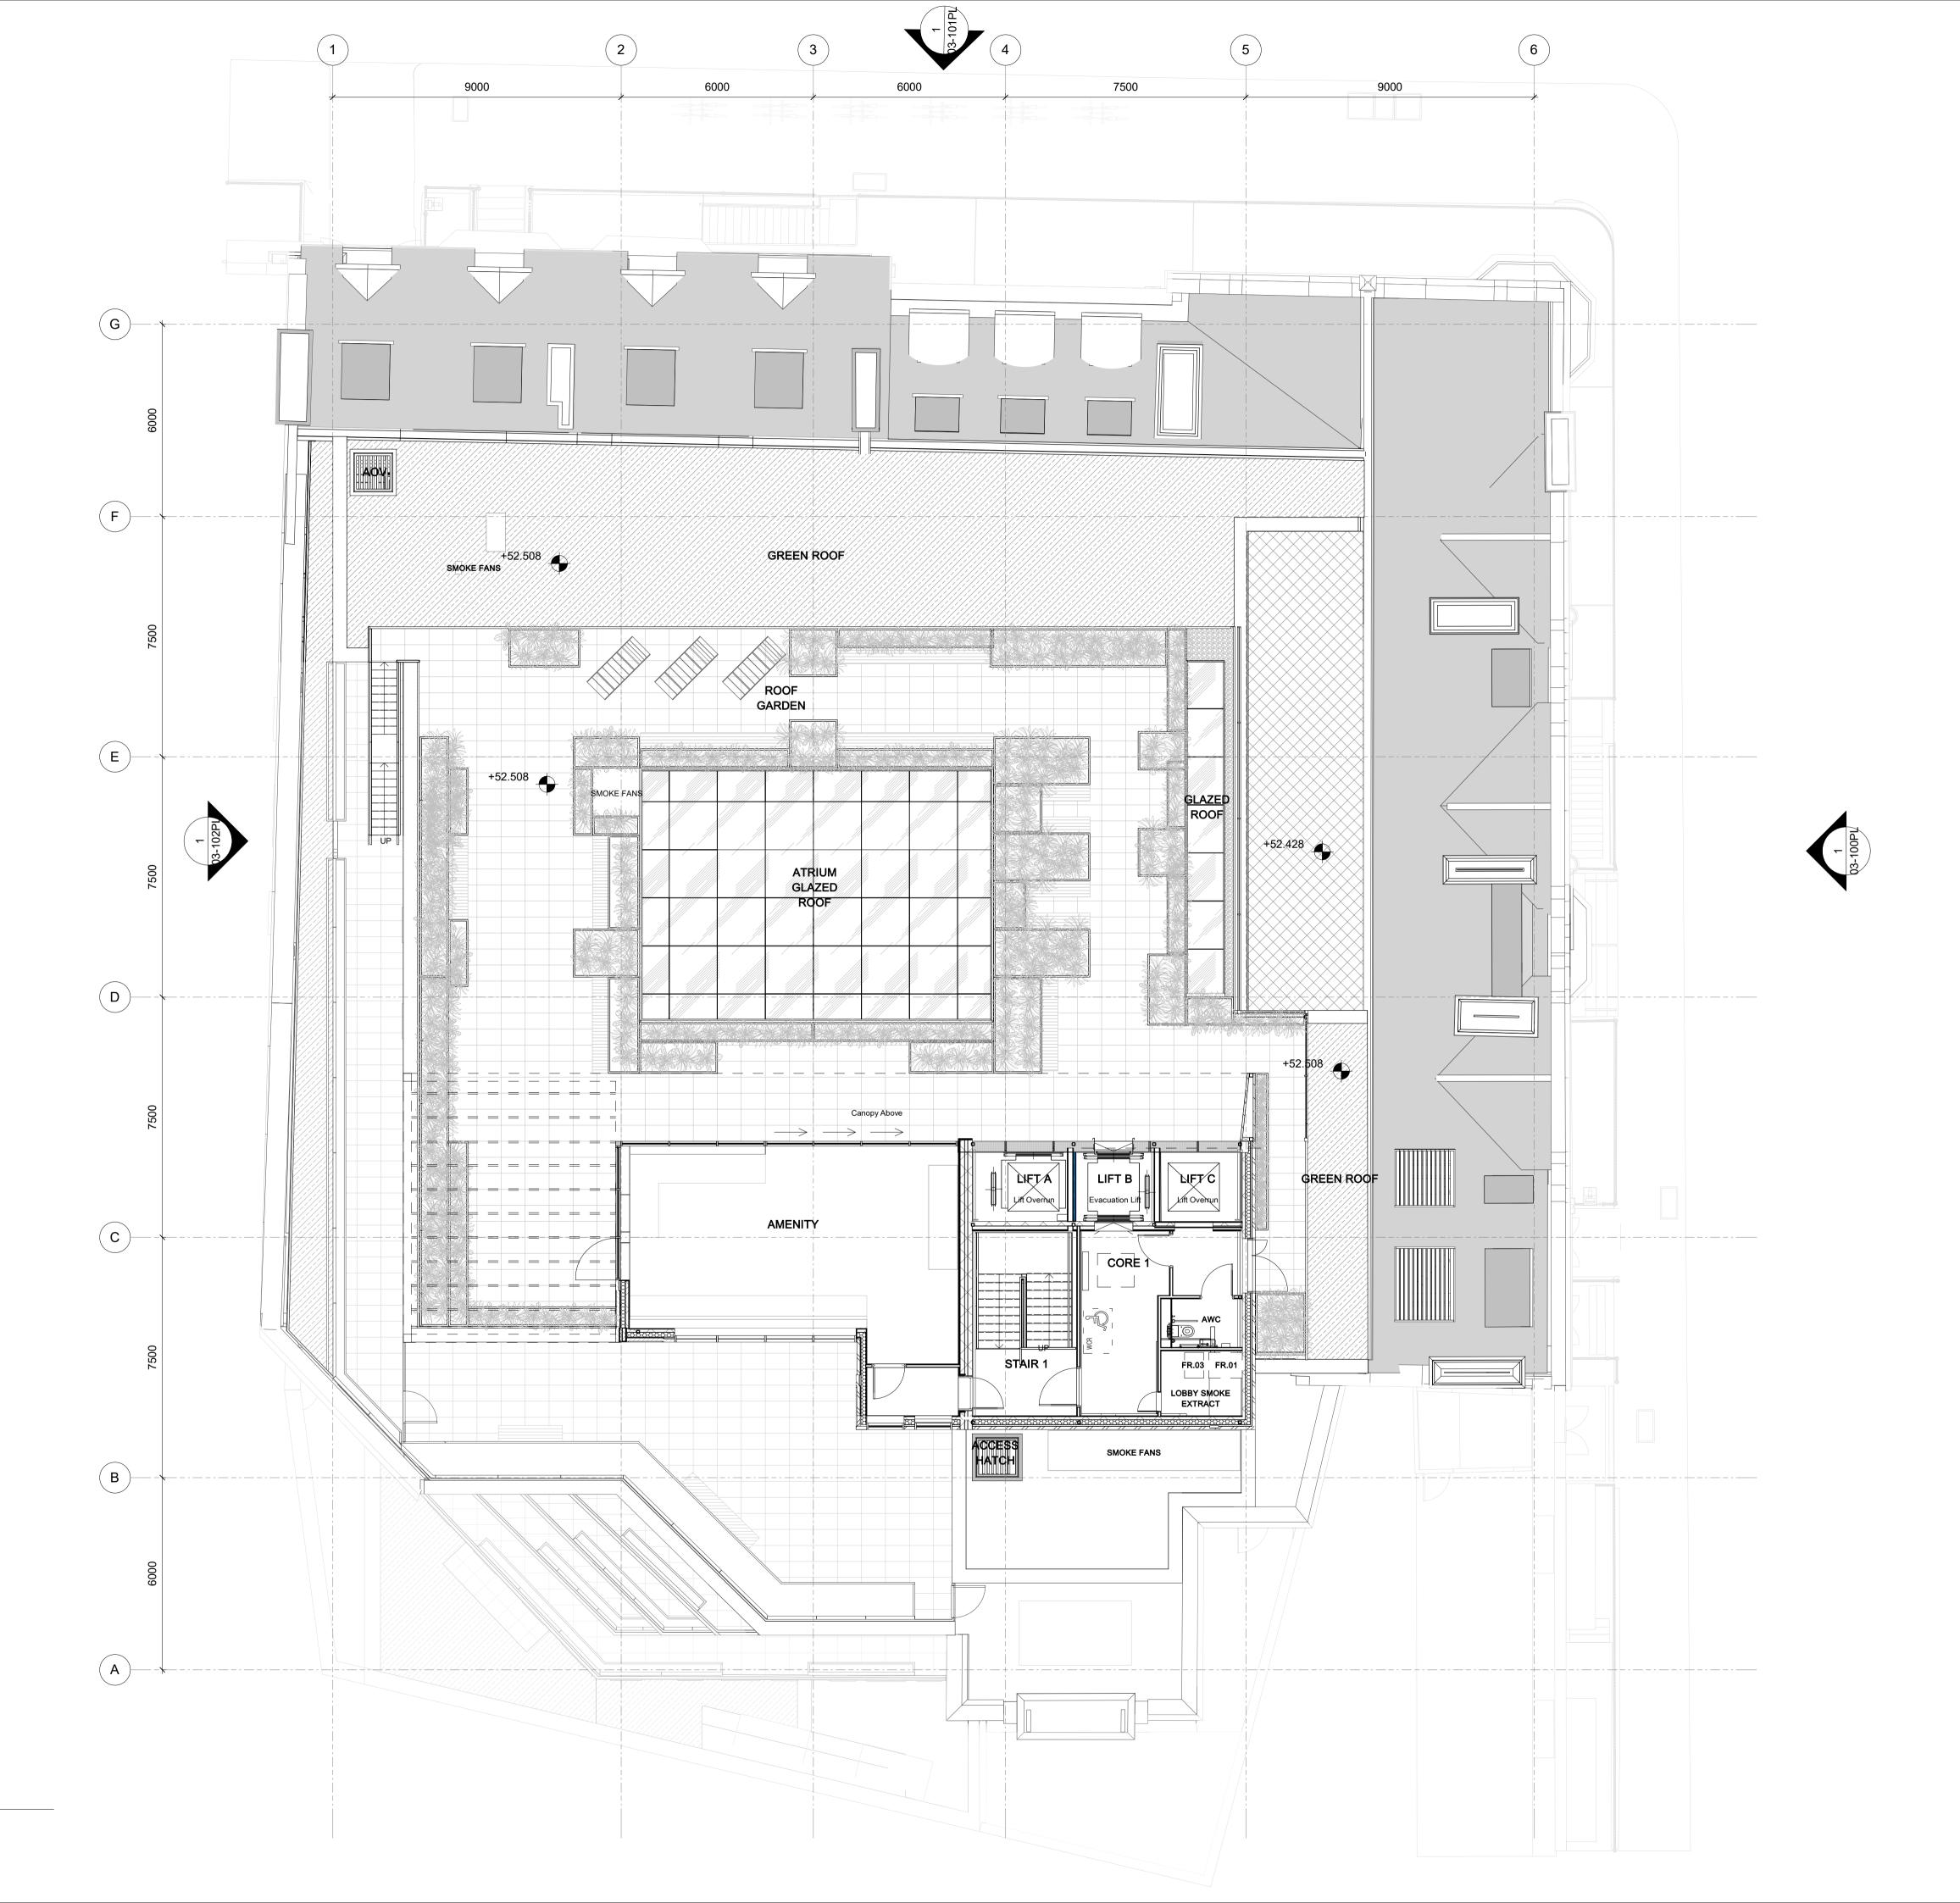

Project Code Orig. Zone Level Type Role Number

4677 - ST - XX - 07 - PL - A - **02-107PL** 

1 Proposed Seventh Floor 1:100

1 Proposed Roof Plan 1: 100

Do not scale from this drawing.

Check drawing on receipt and immediately report any discrepancies to the Architect.