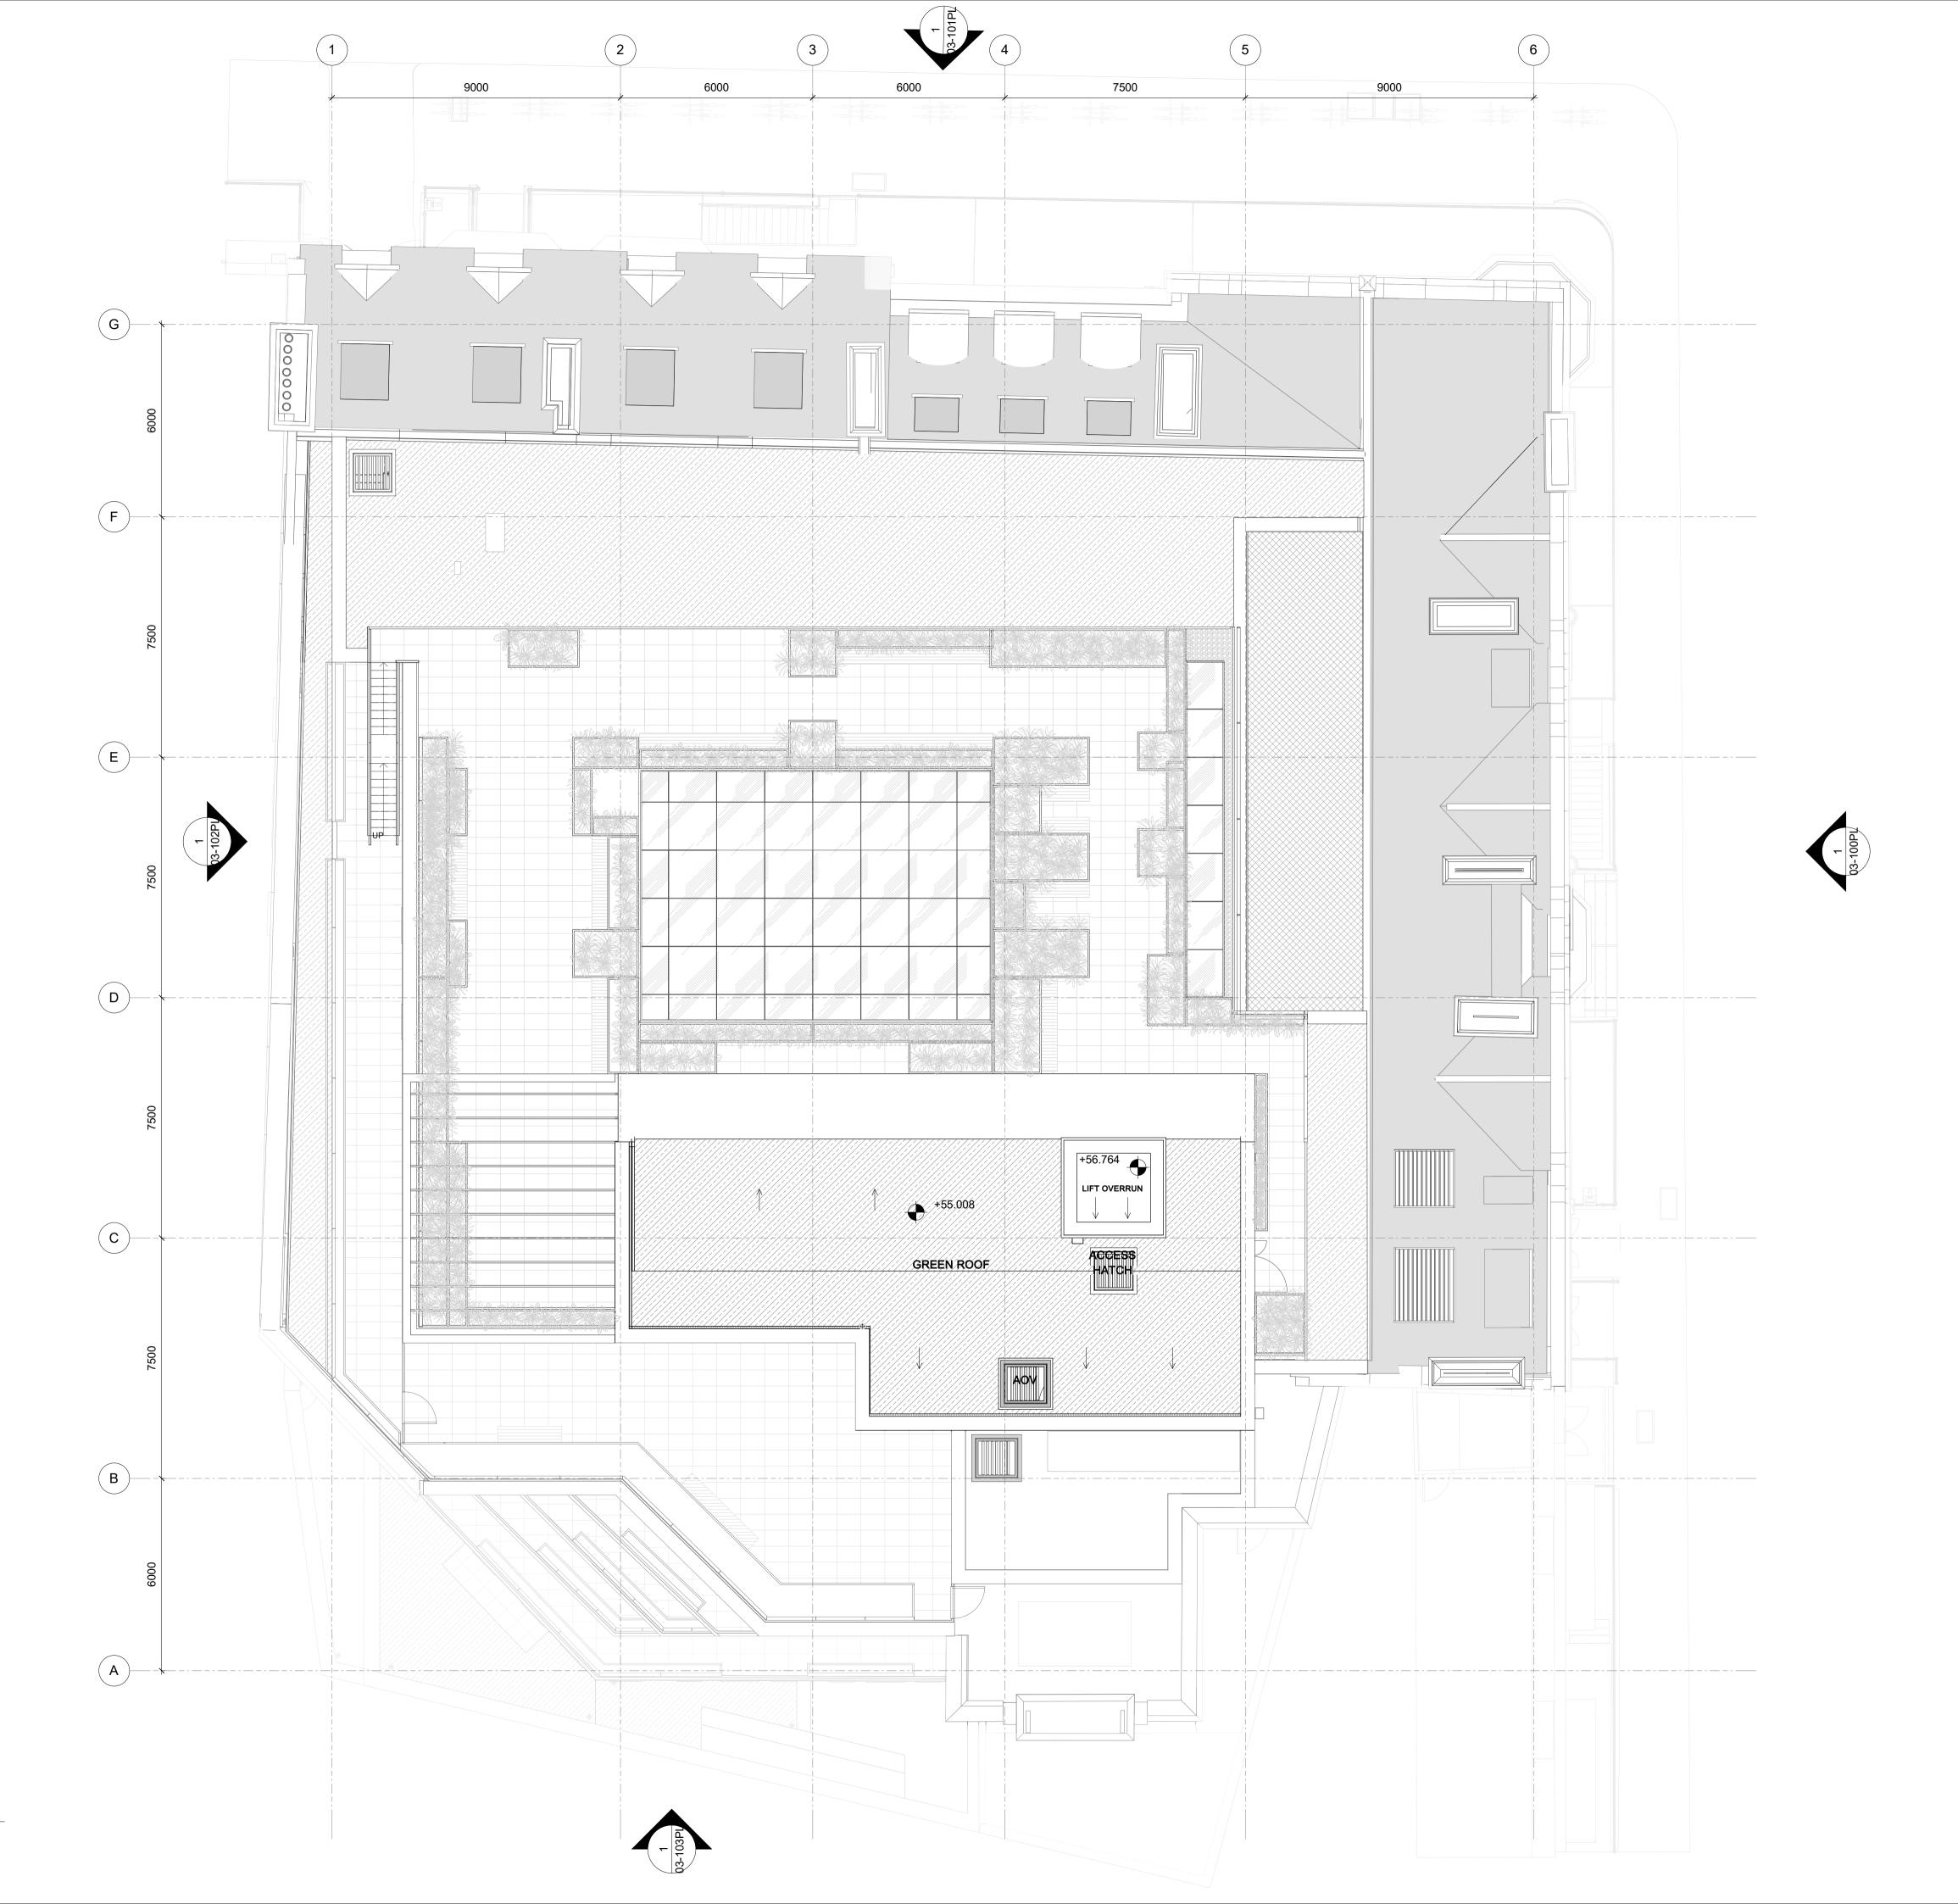

4677 21/09/22 1 : 100

Project Code Orig. Zone Level Type Role Number

4677 - ST - XX - 08 - PL - A - **02-108PL** 

Do not scale from this drawing.

Check drawing on receipt and immediately repo

Check drawing on receipt and immediately report any discrepancies to the Architect.