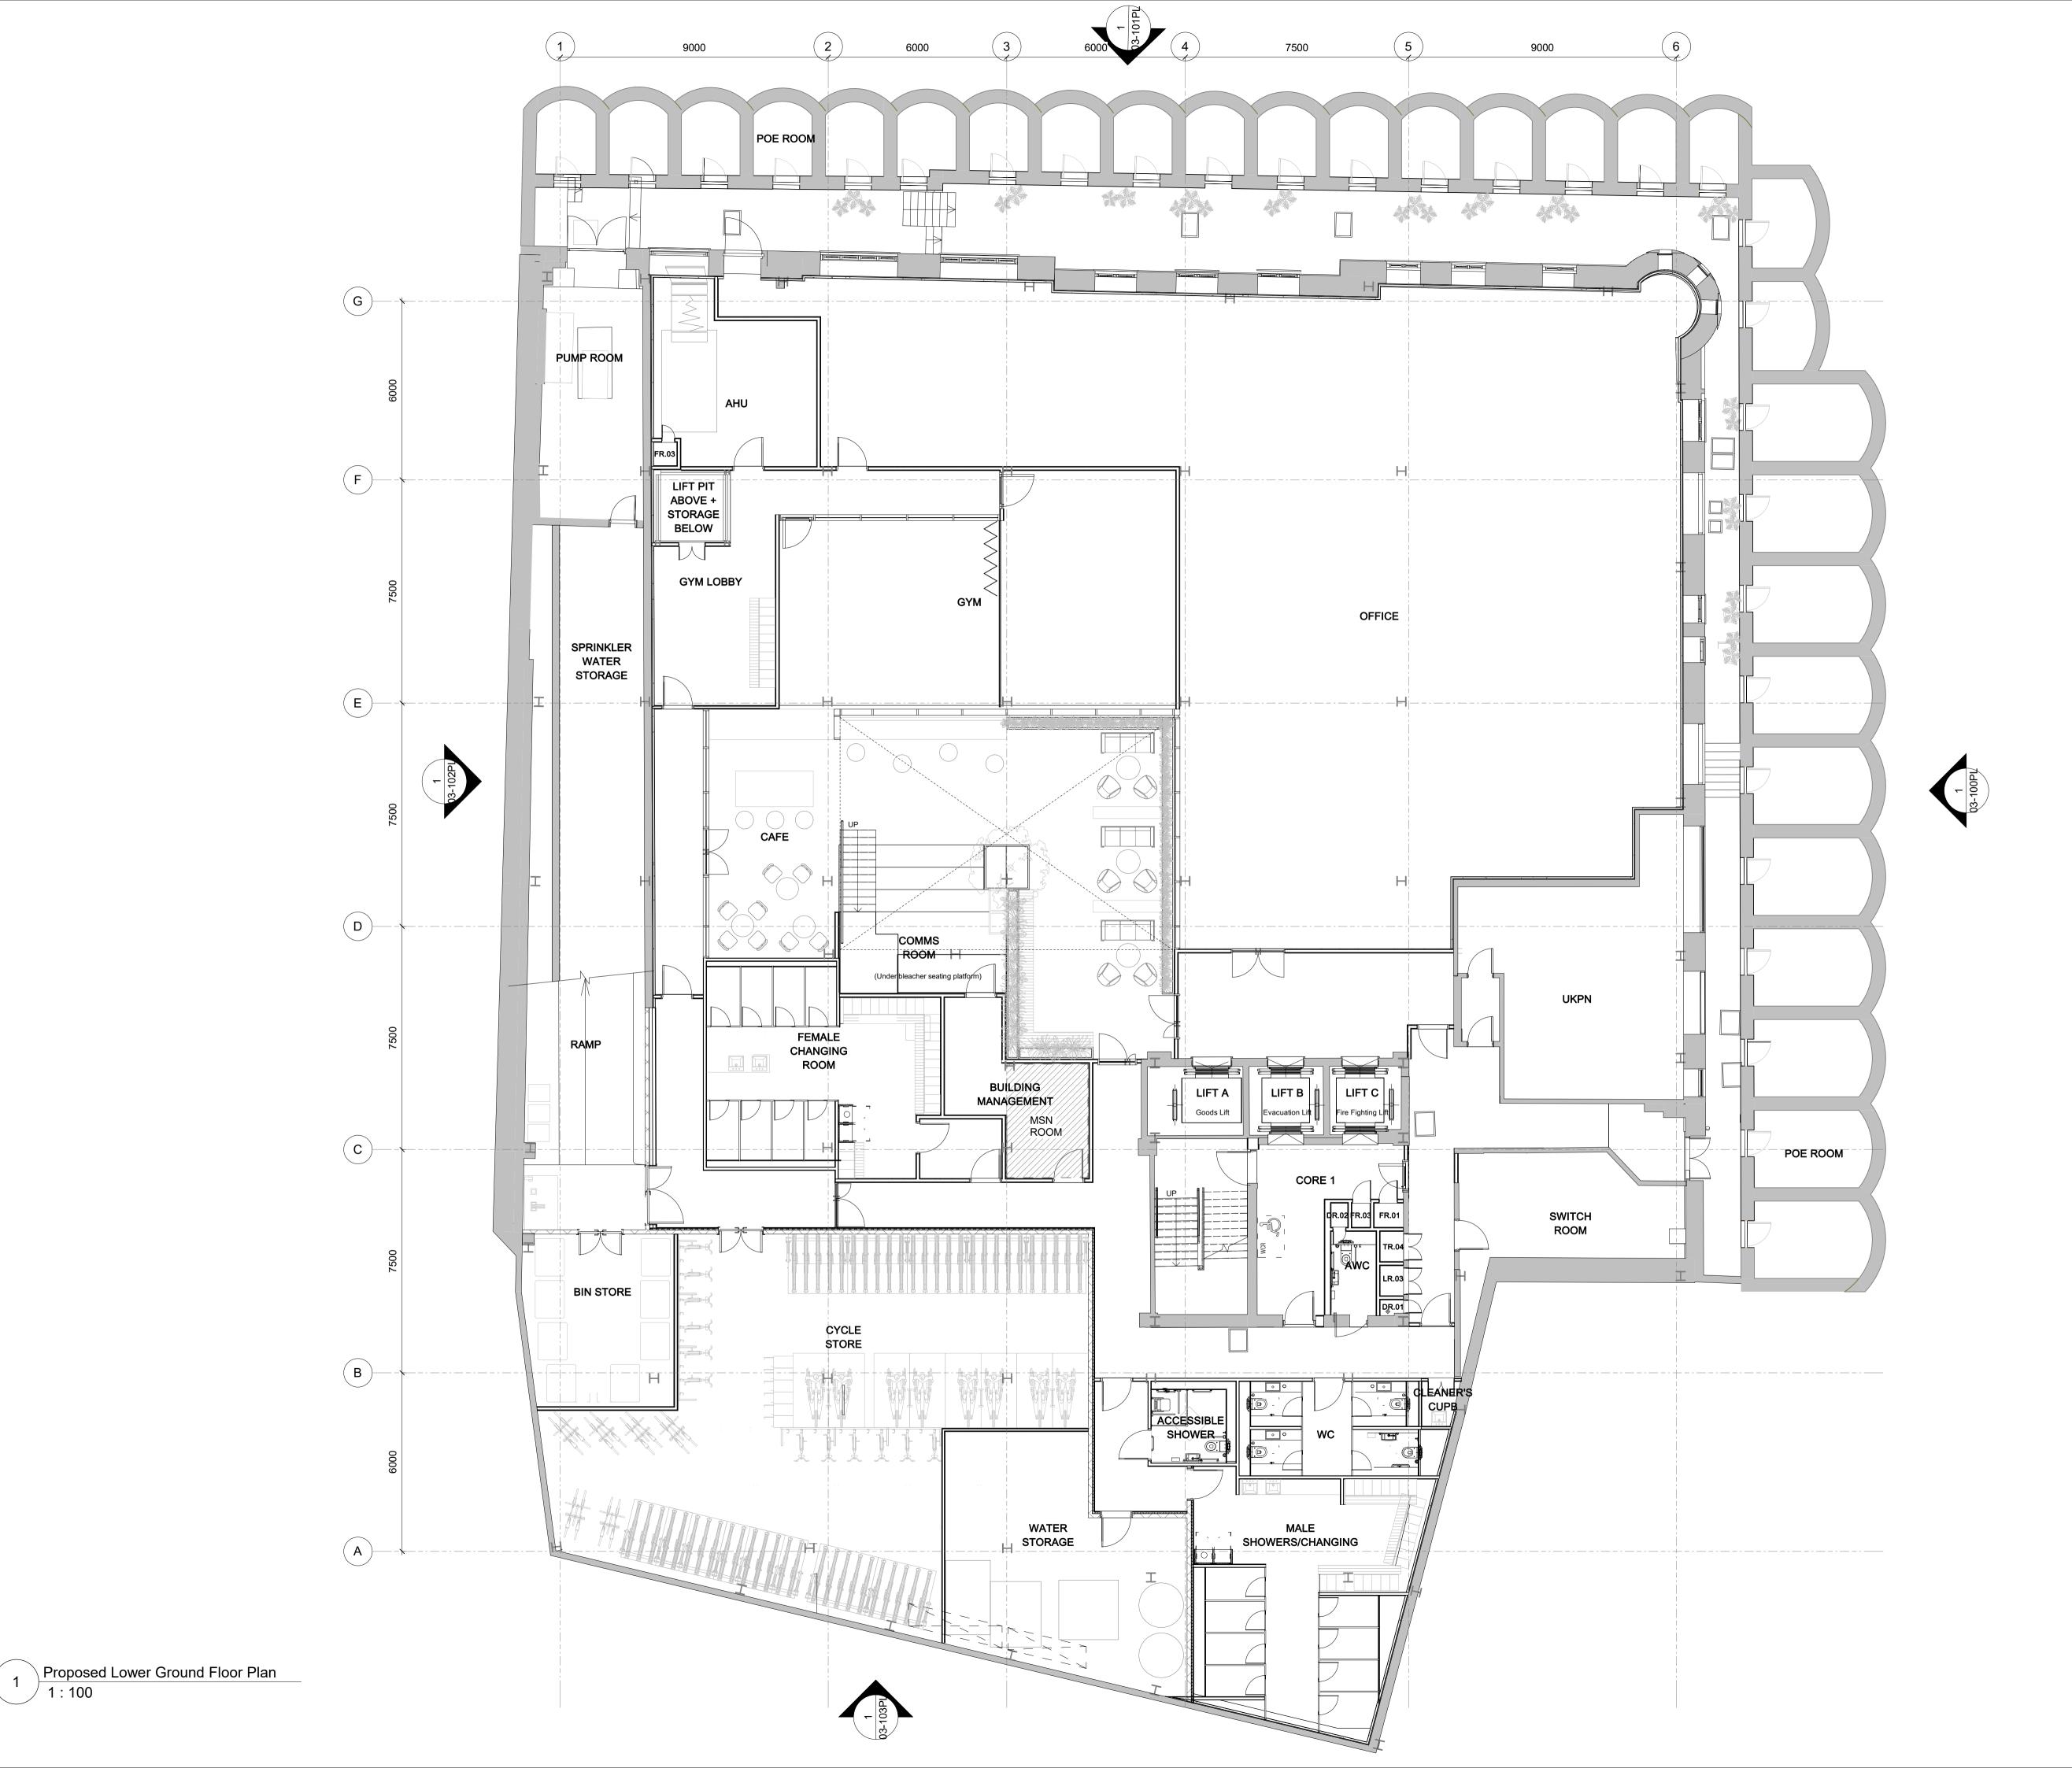

Drawing <sup>1</sup>

Proposed Lower Ground Floor Plan

| Drawing Status   |          |         |          |  |  |  |
|------------------|----------|---------|----------|--|--|--|
| PLANNING         | LANNING  |         |          |  |  |  |
| Suitability Code | Drawn    | Checked | Revision |  |  |  |
|                  | EH       | ND      | P01      |  |  |  |
| ST Project No.   | Date     |         | Scale @  |  |  |  |
| 4677             | 21/09/22 |         | 1 : 10   |  |  |  |

Project Code Orig. Zone Level Type Role Number

4677 - ST - XX - LG - PL - A - **02-099PL**