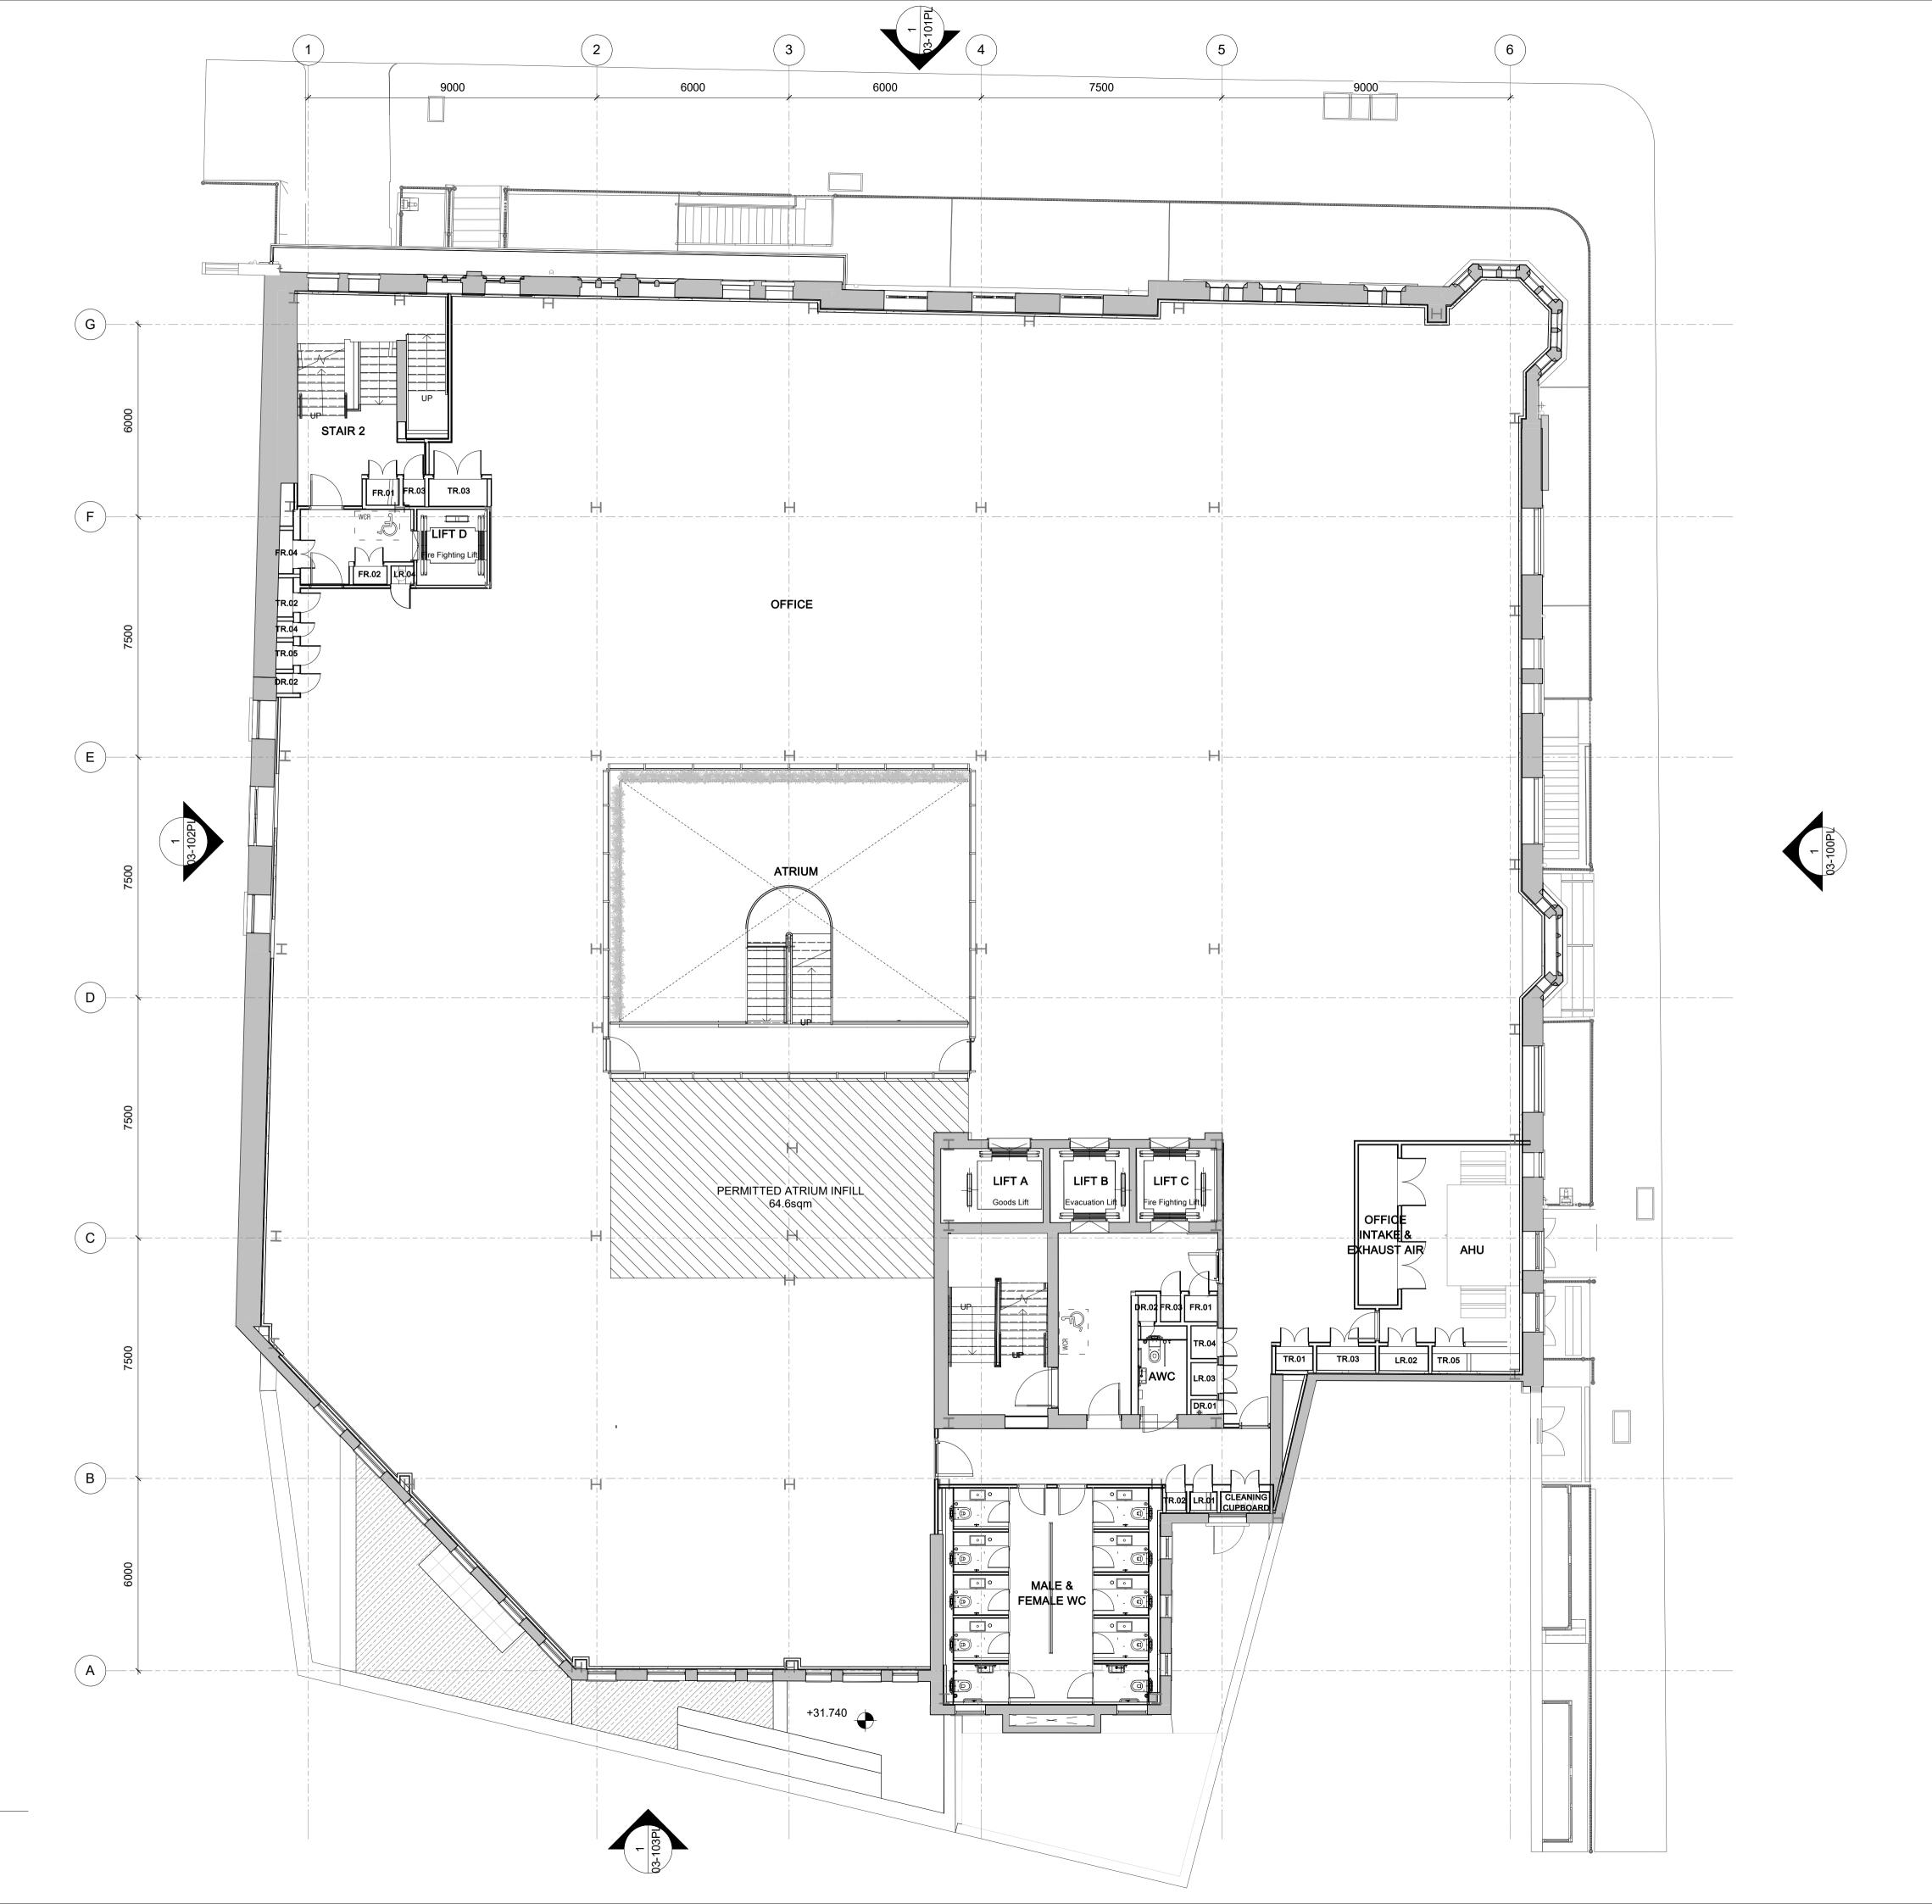

## Stiff + Trevillion

Stiff + Trevillion Architects Ltd 16 Woodfield Road London W9 2BE

T +44(0)20 8960 5550 mail@stiffandtrevillion.com www.stiffandtrevillion.com

Client

Capital 38

Project

21 Bloomsbury Street

Drawing <sup>-</sup>

Proposed First Floor Plan

| Drawing Status   |        |         |          |  |  |  |
|------------------|--------|---------|----------|--|--|--|
| PLANNING         | ANNING |         |          |  |  |  |
| Suitability Code | Drawn  | Checked | Revision |  |  |  |
|                  | EΗ     | ND      | P01      |  |  |  |
| ST Project No.   | Date   |         | Scale @  |  |  |  |
| 4677             | 21/09  | 9/22    | 1:10     |  |  |  |