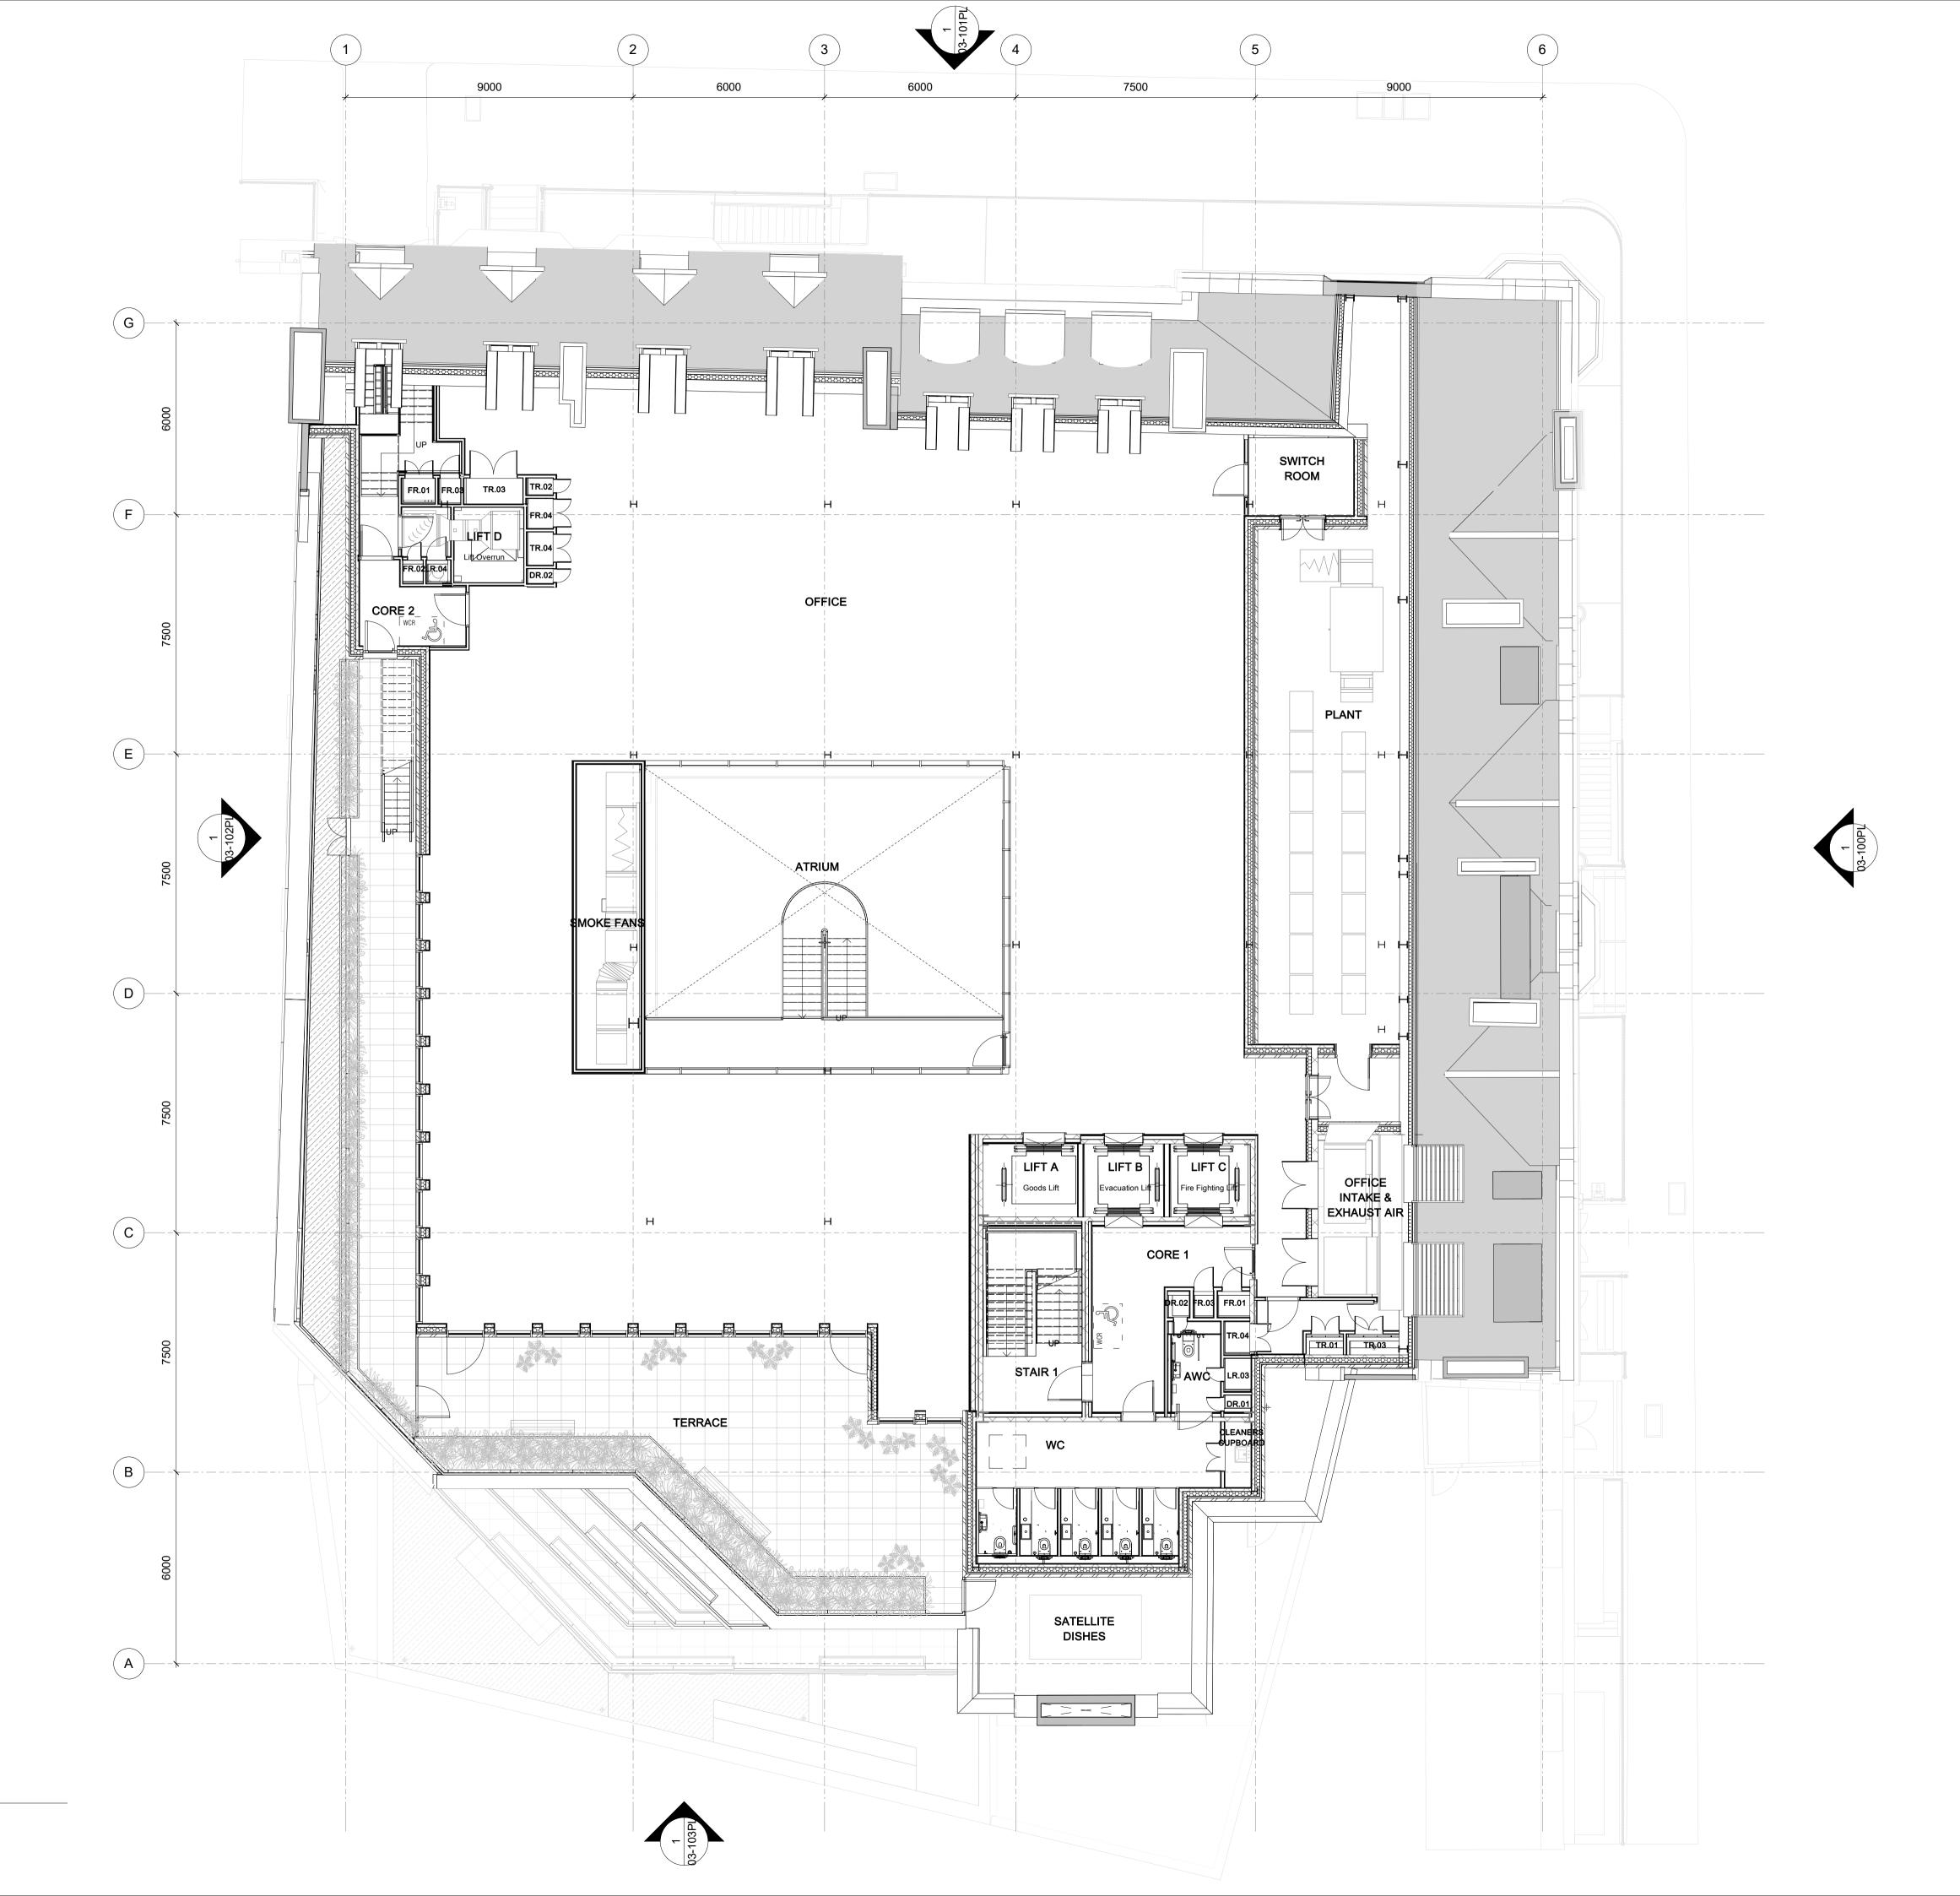

Project Code Orig. Zone Level Type Role Number

4677 - ST - XX - 02 - PL - A - **02-102PL** 

Proposed Third Floor Plan
1: 100

Do not scale from this drawing.

Check drawing on receipt and immediately report any discrepancies to the Architect.

Project Code Orig. Zone Level Type Role Number

4677 - ST - XX - 03 - PL - A - **02-103PL** 

1 Proposed Fourth Floor Plan 1 : 100

Do not scale from this drawing.

Check drawing on receipt and immediately report any discrepancies to the Architect.