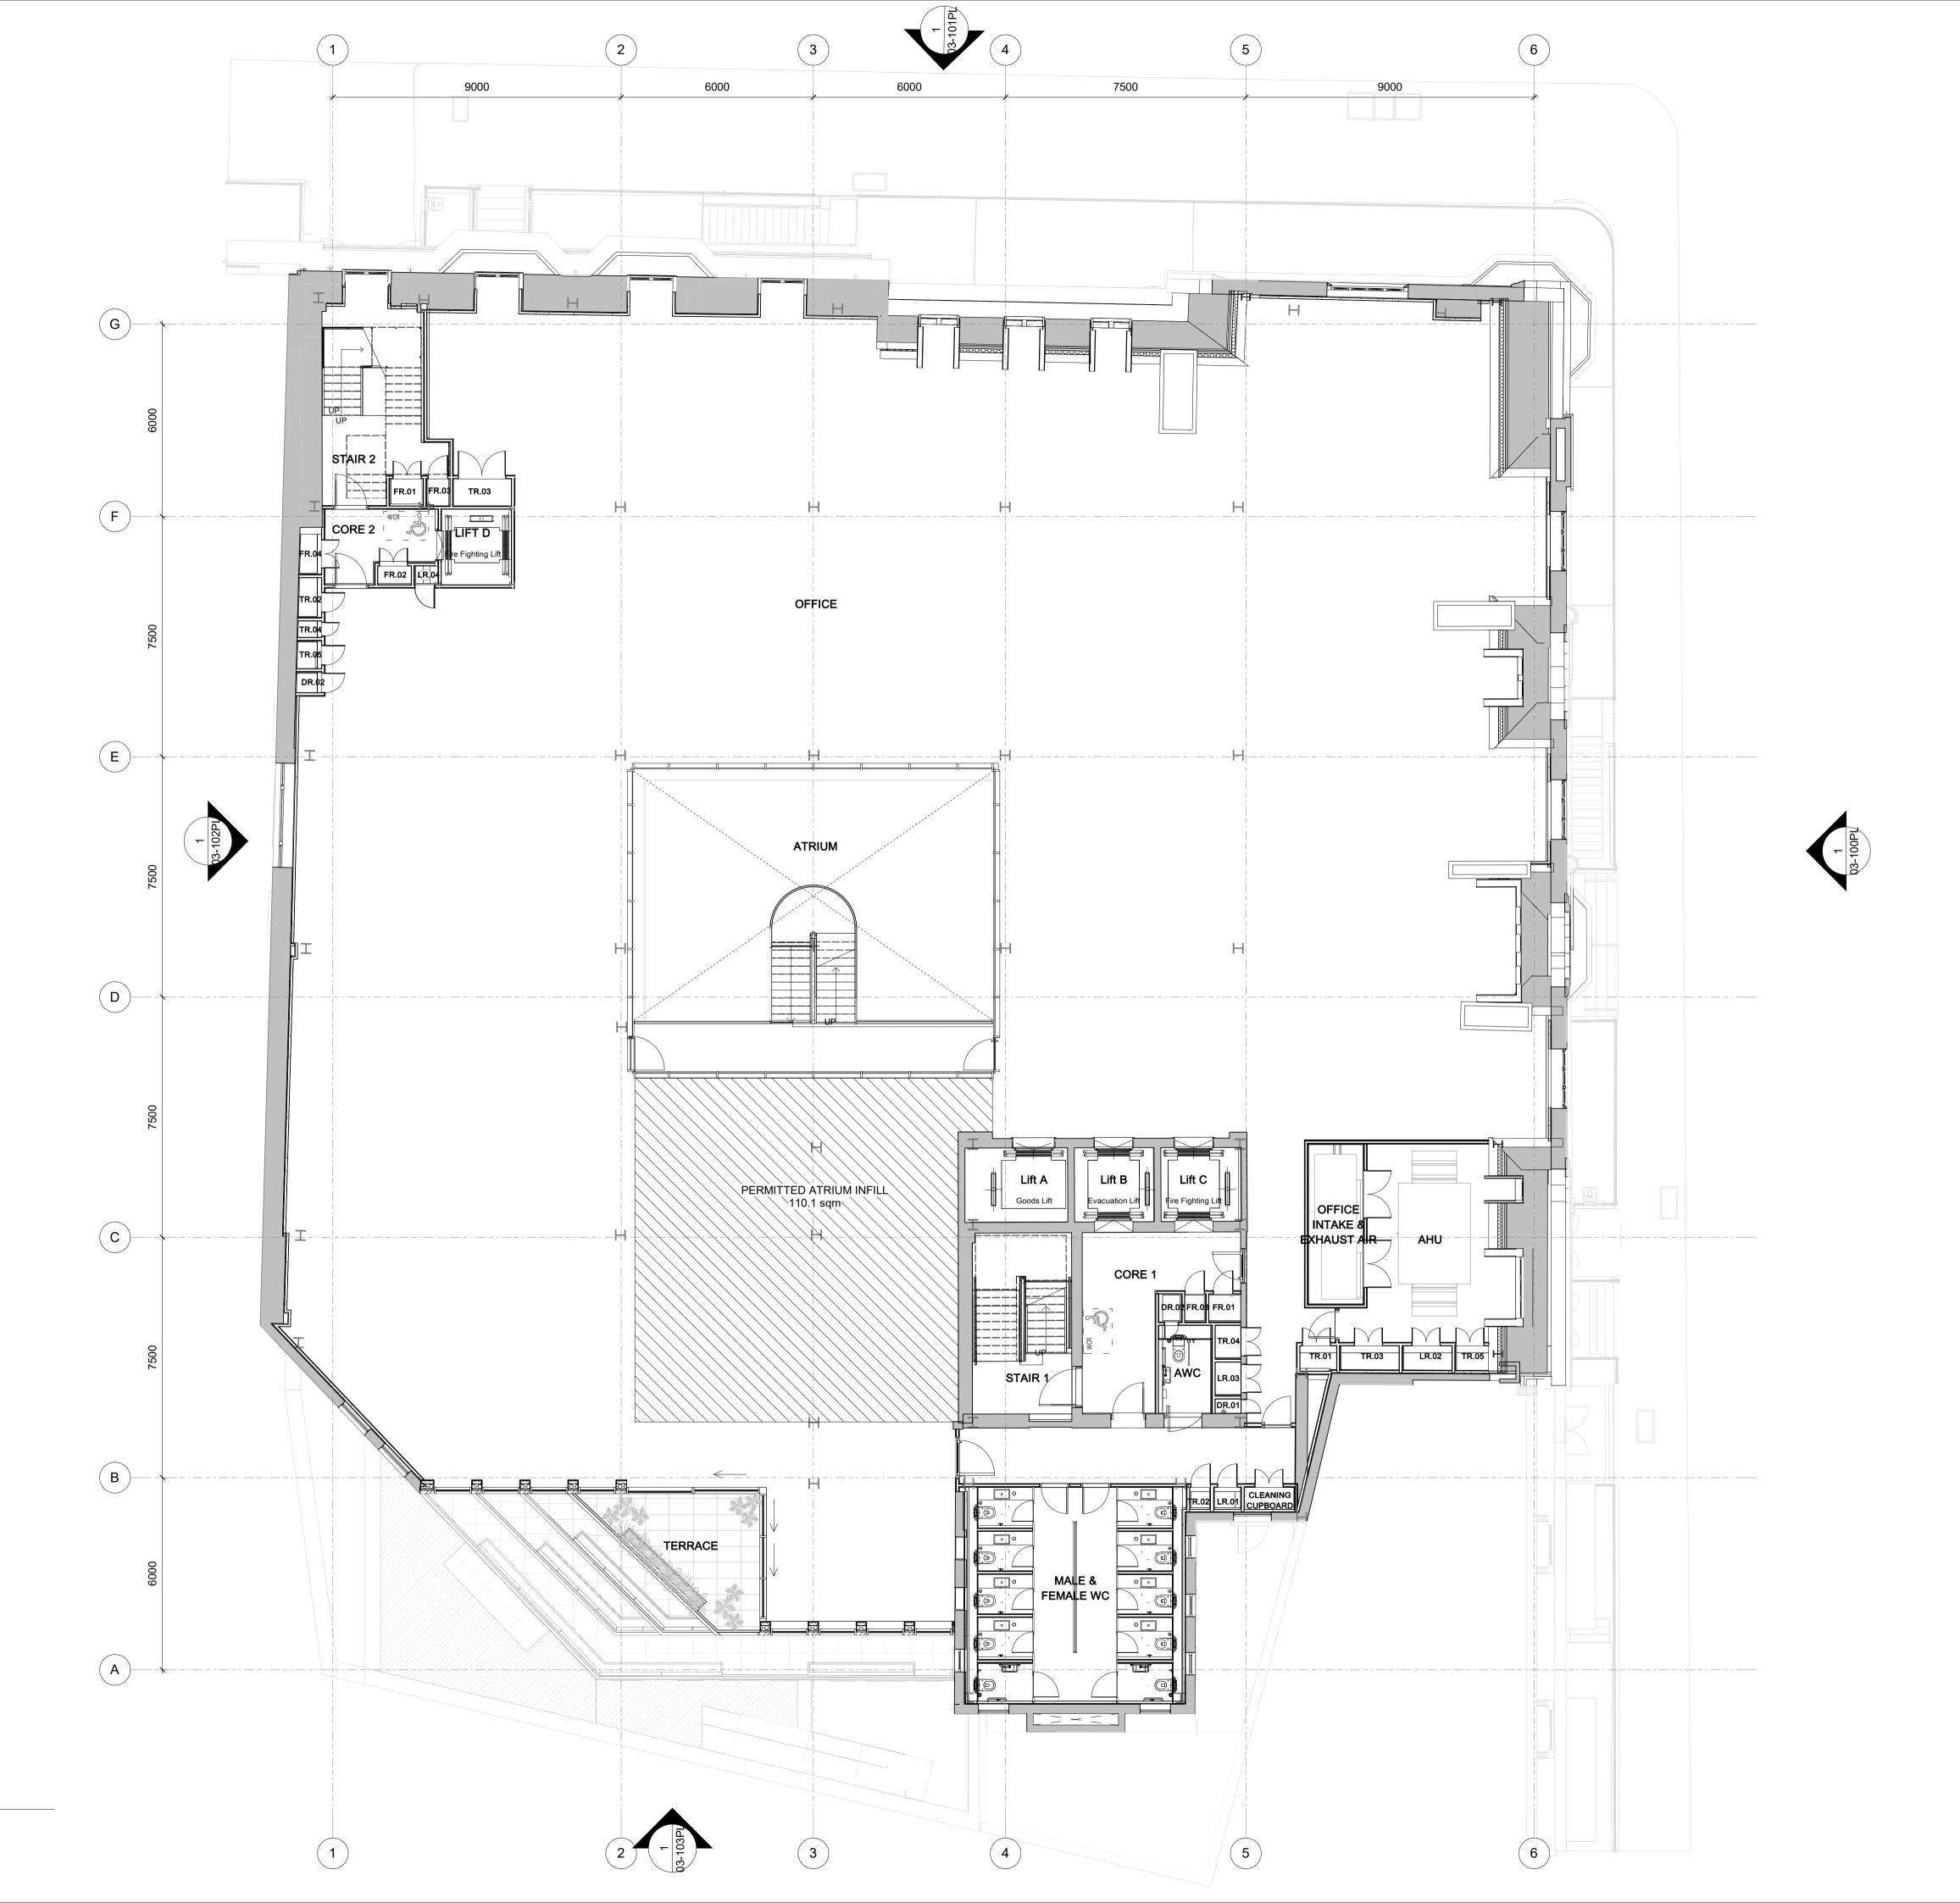

4677 - ST - XX - 00 - PL - A - **02-100PL** 

Proposed First Floor Plan
1:100

Key Plan

Do not scale from this drawing.

Check drawing on receipt and immediately report any discrepancies to the Architect.

Verify all dimensions and levels on site prior to construction.

Project Code Orig. Zone Level Type Role Number

4677 - ST - XX - 01 - PL - A - **02-101PL** 

Proposed Second Floor Plan
1:100

Do not scale from this drawing.

Check drawing on receipt and immediately report any discrepancies to the Architect.