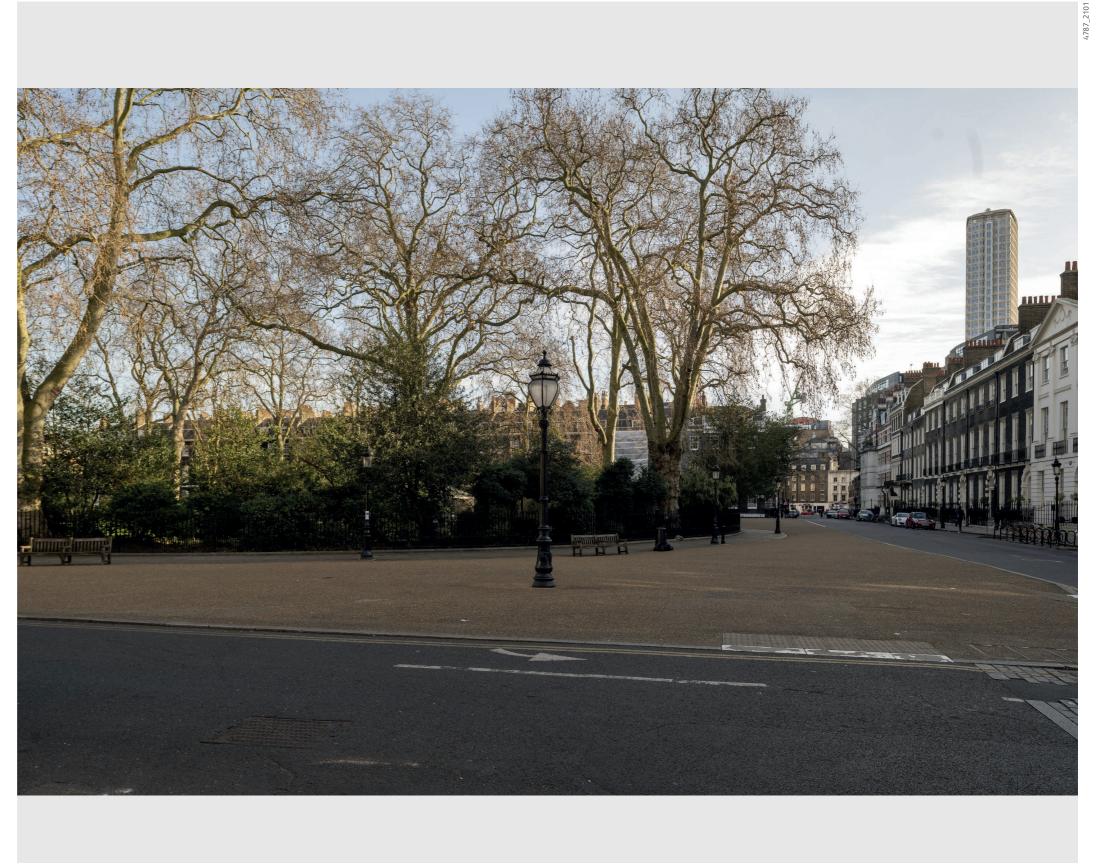

Camera Location

National Grid Reference 530028.1E 181537.1N [Estimated]
Camera height 27.18m AOD
Looking at Centre of Site
Bearing 313.0°, distance 0.1km

## Photography Details

Height of camera 1.60m above ground Date of photograph 11/02/2022 Time of photograph 10:43 NIKON Z 7 DSLR Lens 24mm