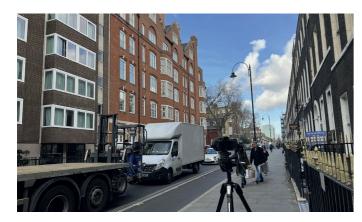

Camera Location

National Grid Reference 530028.1E 181537.1N [Estimated]
Camera height 27.18m AOD
Looking at Centre of Site
Bearing 313.0°, distance 0.1km

## Photography Details

Height of camera 1.60m above ground Date of photograph 11/02/2022 Time of photograph 10:43 NIKON Z 7 DSLR Lens 24mm