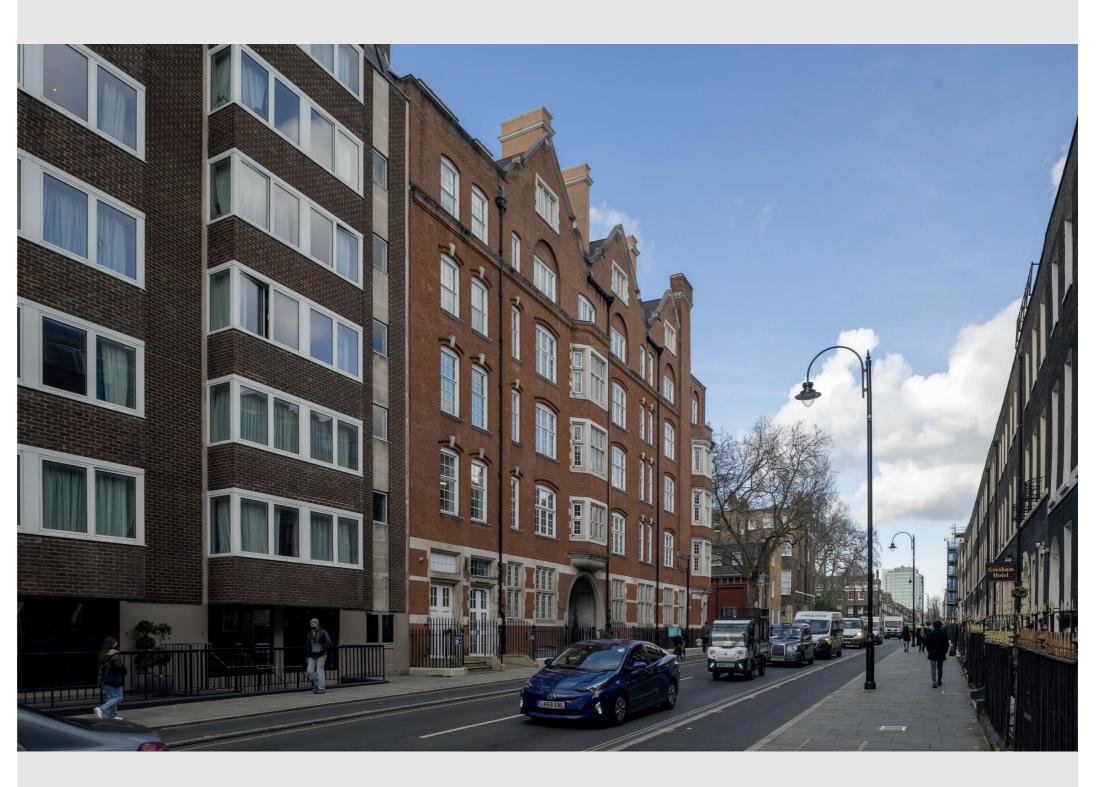

# 28 Bloomsbury Street

Camera Location

National Grid Reference 529998.5E 181571.6N [Estimated] Camera height 27.59m AOD Looking at Centre of Site Bearing 296.0°, distance 0.0km

## Photography Details

Height of camera 1.60m above ground Date of photograph 11/02/2022 Time of photograph 11:23 NIKON Z 7 DSLR Lens 24mm