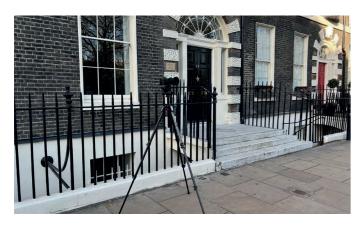

# 28 Bloomsbury Street

Camera Location

National Grid Reference 529998.5E 181571.6N [Estimated] Camera height 27.59m AOD Looking at Centre of Site Bearing 296.0°, distance 0.0km

## Photography Details

Height of camera 1.60m above ground Date of photograph 11/02/2022 Time of photograph 11:23 NIKON Z 7 DSLR Lens 24mm