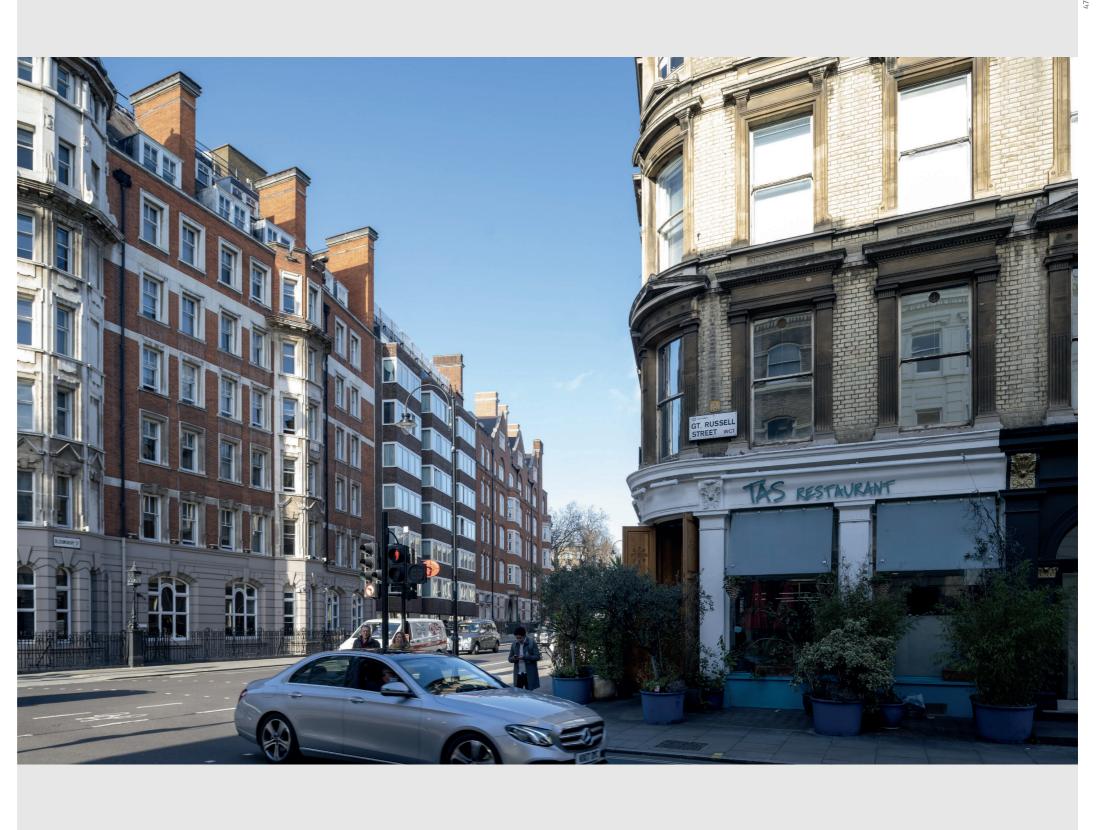

Camera Location

National Grid Reference 530028.1E 181537.1N [Estimated]
Camera height 27.18m AOD
Looking at Centre of Site
Bearing 313.0°, distance 0.1km

## Photography Details

Height of camera 1.60m above ground Date of photograph 11/02/2022 Time of photograph 10:43 NIKON Z 7 DSLR Lens 24mm