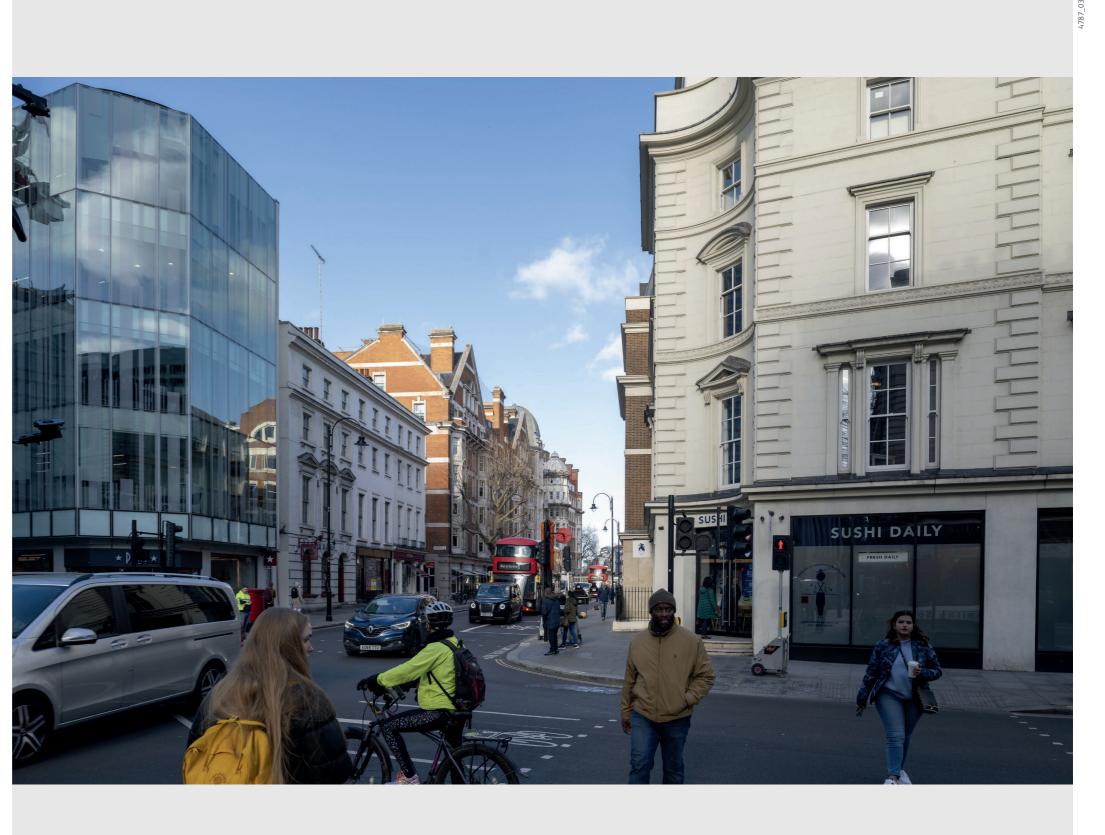

Camera Location

National Grid Reference 530028.1E 181537.1N [Estimated]
Camera height 27.18m AOD
Looking at Centre of Site
Bearing 313.0°, distance 0.1km

## Photography Details

Height of camera 1.60m above ground Date of photograph 11/02/2022 Time of photograph 10:43 NIKON Z 7 DSLR Lens 24mm