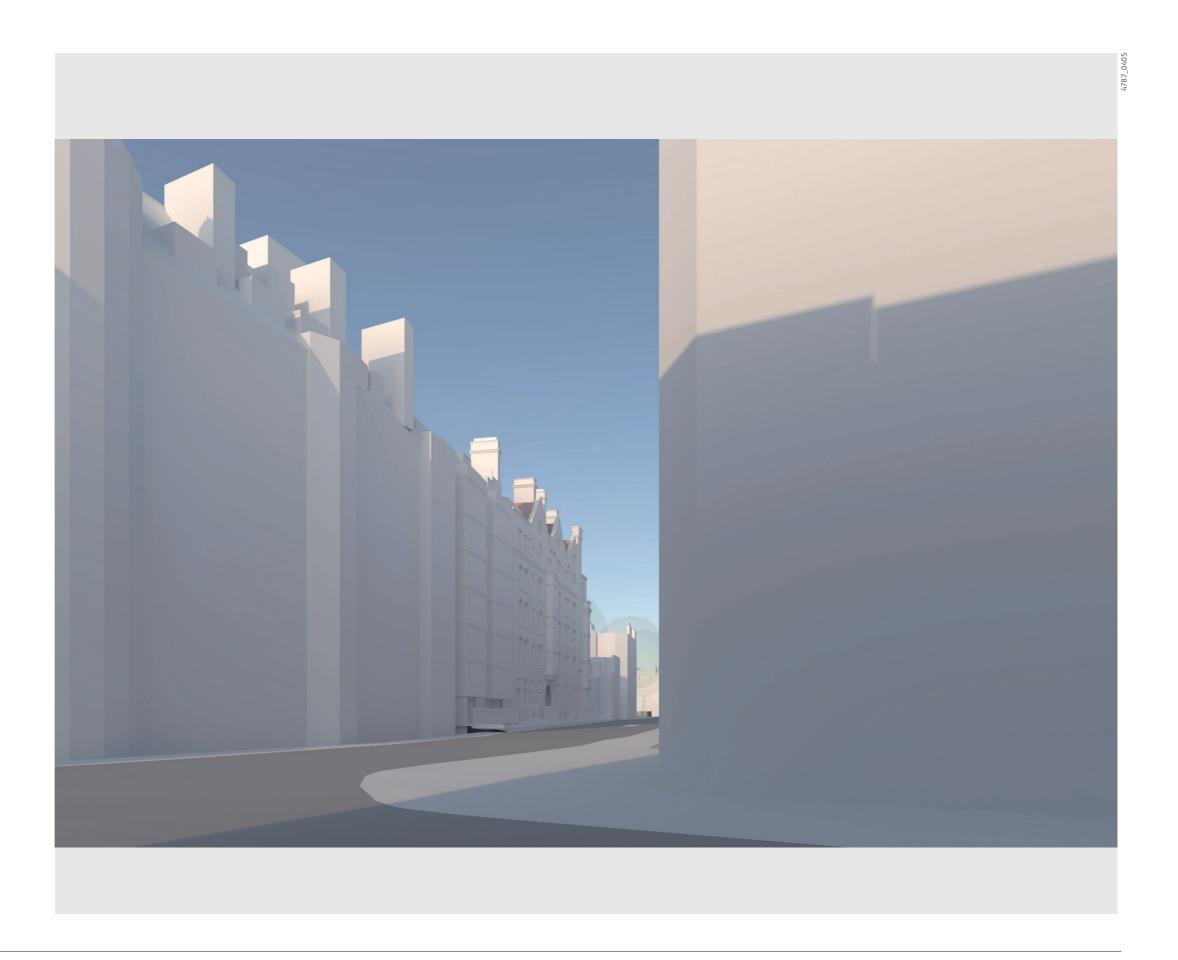

# 28 Bloomsbury Street

Camera Location

National Grid Reference 529998.5E 181571.6N [Estimated] Camera height 27.59m AOD Looking at Centre of Site Bearing 296.0°, distance 0.0km

## Photography Details

Height of camera 1.60m above ground Date of photograph 11/02/2022 Time of photograph 11:23 NIKON Z 7 DSLR Lens 24mm