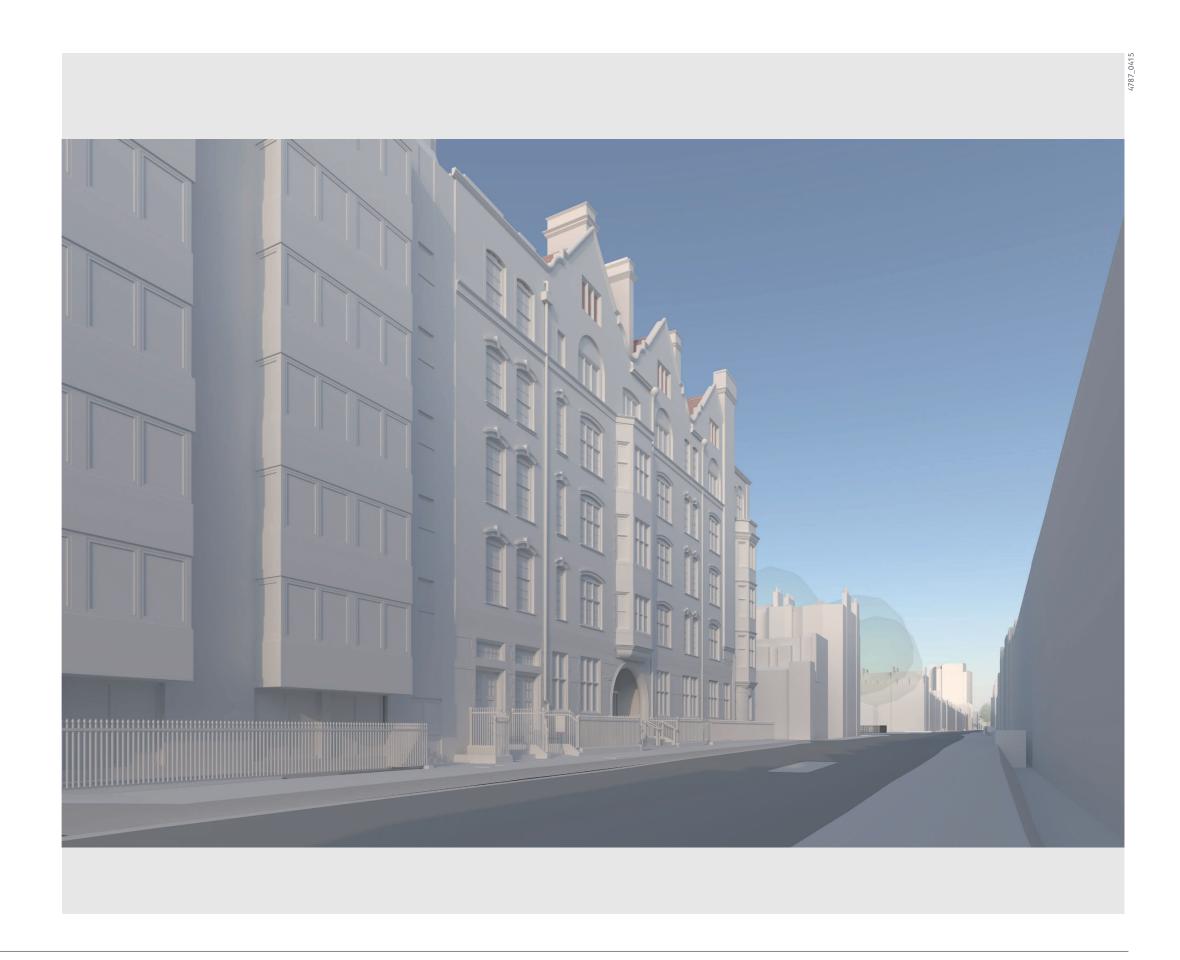

# 28 Bloomsbury Street

Camera Location

National Grid Reference 529998.5E 181571.6N [Estimated] Camera height 27.59m AOD Looking at Centre of Site Bearing 296.0°, distance 0.0km

## Photography Details

Height of camera 1.60m above ground Date of photograph 11/02/2022 Time of photograph 11:23 NIKON Z 7 DSLR Lens 24mm