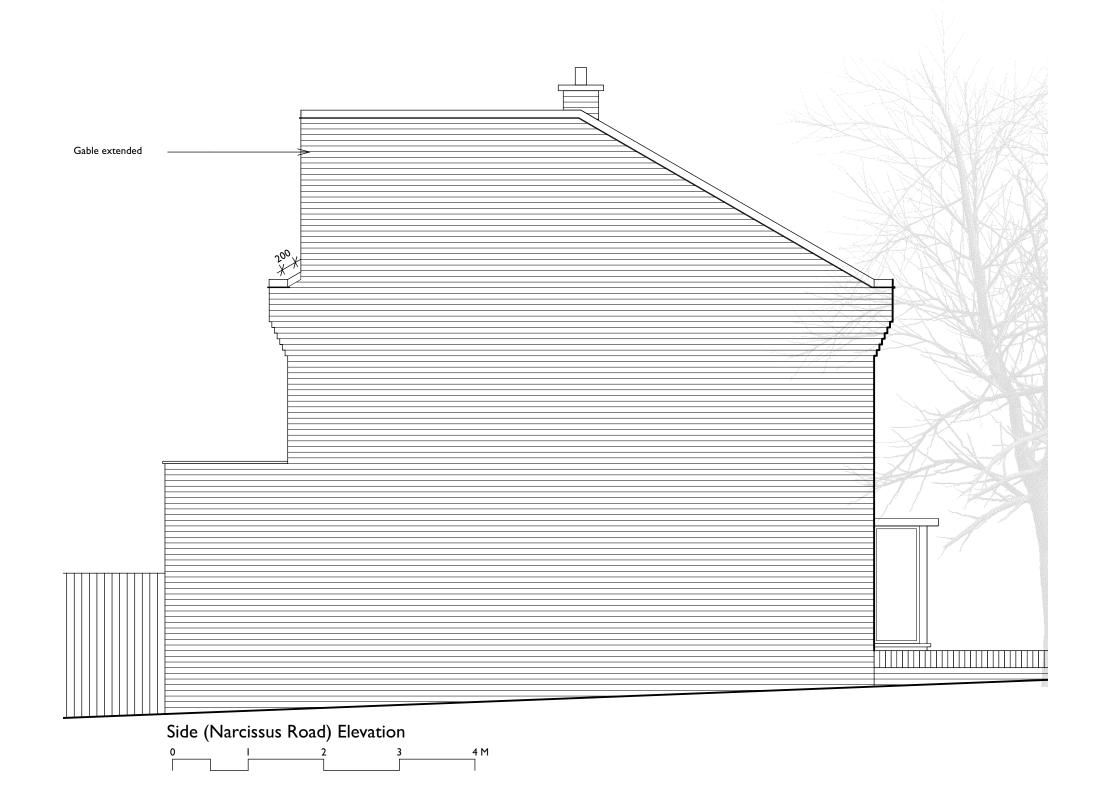

## PLANNING

| Drawing name:<br>Side Elevation as proposed |                                                             |                                                                                                   |
|---------------------------------------------|-------------------------------------------------------------|---------------------------------------------------------------------------------------------------|
| Date:                                       | Job no:                                                     | Drawing no:                                                                                       |
| June 2022                                   | 02ISL-521                                                   | PA12                                                                                              |
| Scale:                                      | Revision:                                                   | Drawn by:                                                                                         |
| 1:50 @ A3                                   | A                                                           | TG                                                                                                |
| architectyourhome                           |                                                             |                                                                                                   |
|                                             | Side Elevation<br>Date:<br>June 2022<br>Scale:<br>1:50 @ A3 | Side Elevation as proposed   Date: Job no:   June 2022 02ISL-521   Scale: Revision:   1:50 @ A3 A |