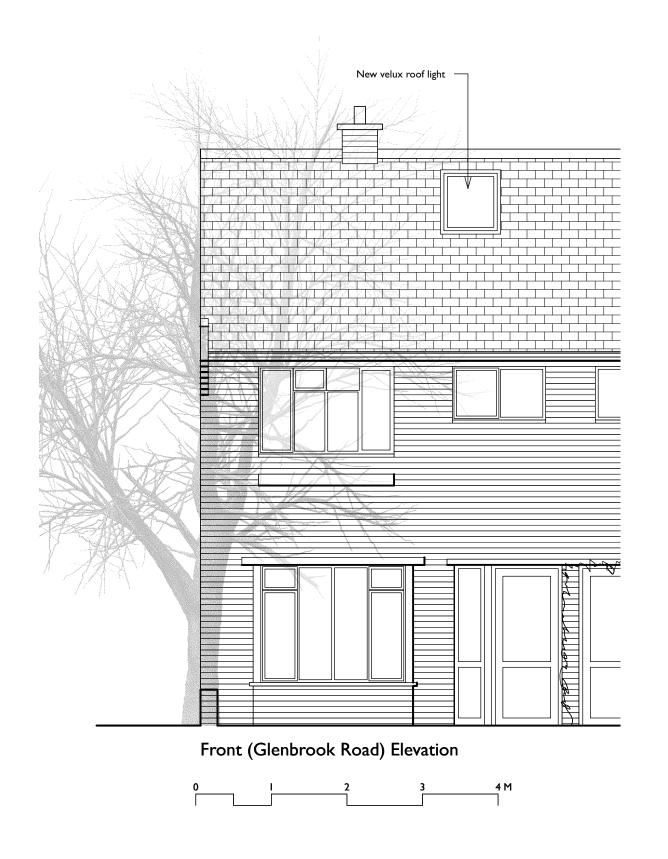

## **PLANNING**

|                                                                  |                                                      | PLA                  | MINING              |
|------------------------------------------------------------------|------------------------------------------------------|----------------------|---------------------|
| Your Architect Your Home Licensee: Architect Your Home Islington | Drawing name:<br>Front & Rear Elevations as proposed |                      |                     |
| Unit 9, Shoreditch Town Hall,<br>380 Old St, London EC1V 9LT     | Date:<br>June 2022                                   | Job no:<br>02ISL-521 | Drawing no:<br>PA11 |
| Tel: 020 7739 0399<br>Email: islington@architect-yourhome.com    | Scale:<br>1:50 @ A3                                  | Revision:<br>A       | Drawn by:<br>TG     |
| Project name:<br>17 Glenbrook Road NW6 1TN                       | architectyourhome                                    |                      |                     |