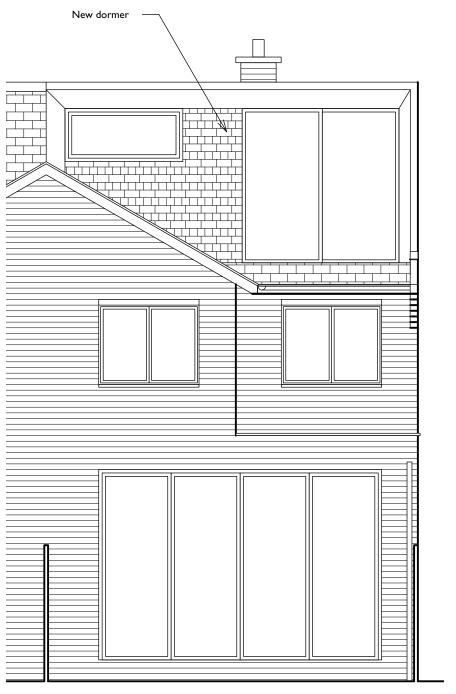

Rear Elevation

## **PLANNING**

|                                                                  |                                                      | PLA                  | MINING              |
|------------------------------------------------------------------|------------------------------------------------------|----------------------|---------------------|
| Your Architect Your Home Licensee: Architect Your Home Islington | Drawing name:<br>Front & Rear Elevations as proposed |                      |                     |
| Unit 9, Shoreditch Town Hall,<br>380 Old St, London EC1V 9LT     | Date:<br>June 2022                                   | Job no:<br>02ISL-521 | Drawing no:<br>PA11 |
| Tel: 020 7739 0399<br>Email: islington@architect-yourhome.com    | Scale:<br>1:50 @ A3                                  | Revision:<br>A       | Drawn by:<br>TG     |
| Project name:<br>17 Glenbrook Road NW6 1TN                       | architectyourhome                                    |                      |                     |