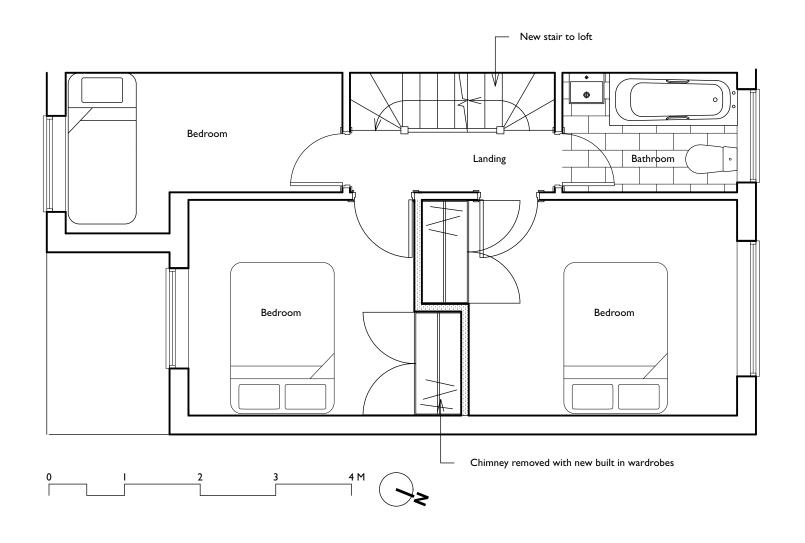

## **PLANNING**

|       |                                                                                                                            |                                 |                                          | <u> </u>            |  |
|-------|----------------------------------------------------------------------------------------------------------------------------|---------------------------------|------------------------------------------|---------------------|--|
|       | Your Architect Your Home Licensee: Architect Your Home Islington Unit 9, Shoreditch Town Hall, 380 Old St, London EC1V 9LT | Drawing name:<br>First Floor as | Drawing name:<br>First Floor as proposed |                     |  |
|       |                                                                                                                            | Date:<br>June 2022              | Job no:<br>02ISL-521                     | Drawing no:<br>PA09 |  |
|       | Tel: 020 7739 0399<br>Email: islington@architect-yourhome.com                                                              | Scale:<br>1:50 @ A3             | Revision:<br>A                           | Drawn by:<br>TG     |  |
| etres | Project name:<br>17 Glenbrook Road NW6 1TN                                                                                 | archi                           | <br> architectyourhome                   |                     |  |