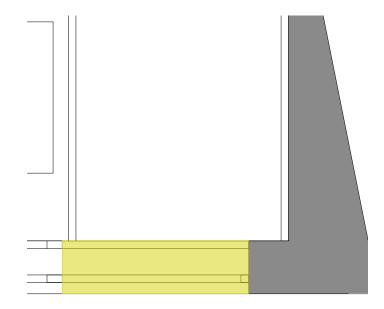

04 Proposed (Argyle Street) Elevation 1:100@A3

01 Ext Machine Detail Plan 1:25@A3

## SCOPE OF WORKS

-

1NO EXISTING EXTERNAL MACHINE REMOVED FROM SITE REPLACE EXISTING GLAZING AND SECONDARY GLAZING INSTALL INTERNALLY APPLIED BLACK VINYL TO WINDOW

|                                           | PUBLIC                              |           |                         |
|-------------------------------------------|-------------------------------------|-----------|-------------------------|
| CORPORATE REAL ESTATE                     | Proposed Detail 02                  |           |                         |
|                                           | DRAWING No.                         | SCALE:    |                         |
| 2021 EMERALD<br>KINGS CROSS<br>PIN GB1202 | 21 035 036 PA 25                    |           | AS NOTED @ A3<br>- @ A1 |
|                                           | DRAWN BY / OFFICE:<br>SS Dorchester | REVISION: |                         |
|                                           |                                     |           | TB V10.1                |