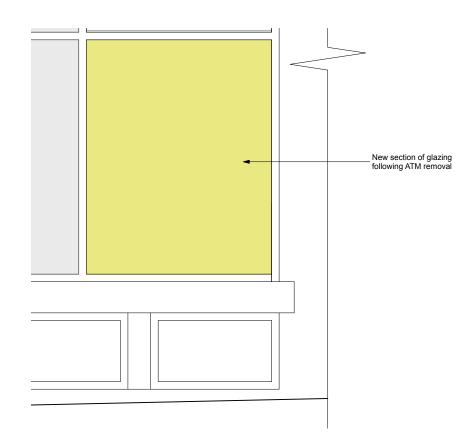

## SCOPE OF WORKS

-

1NO EXISTING EXTERNAL MACHINE REMOVED FROM SITE REPLACE EXISTING GLAZING AND SECONDARY GLAZING INSTALL INTERNALLY APPLIED BLACK VINYL TO WINDOW

|                                           | PUBLIC                              |           |                         |
|-------------------------------------------|-------------------------------------|-----------|-------------------------|
| CORPORATE REAL ESTATE                     | Proposed Detail 02                  |           |                         |
|                                           | DRAWING No.                         | SCALE:    |                         |
| 2021 EMERALD<br>KINGS CROSS<br>PIN GB1202 | 21 035 036 PA 25                    |           | AS NOTED @ A3<br>- @ A1 |
|                                           | DRAWN BY / OFFICE:<br>SS Dorchester | REVISION: |                         |
|                                           |                                     |           | TB V10.1                |