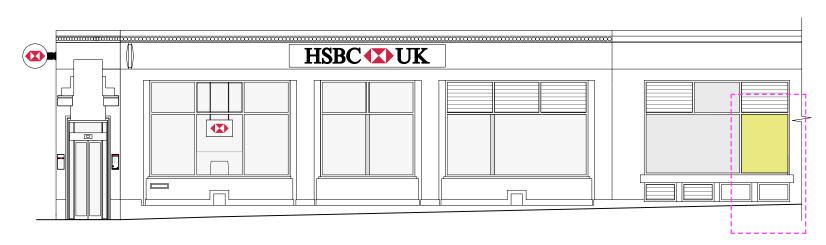

04 Proposed (Argyle Street) Elevation 1:100@A3

01 Ext Machine Detail Plan 1:25@A3

## SCOPE OF WORKS

-

1NO EXISTING EXTERNAL MACHINE REMOVED FROM SITE REPLACE EXISTING GLAZING AND SECONDARY GLAZING INSTALL INTERNALLY APPLIED BLACK VINYL TO WINDOW

|                                           | PUBLIC                              |           |                         |
|-------------------------------------------|-------------------------------------|-----------|-------------------------|
| CORPORATE REAL ESTATE                     | Proposed Detail 02                  |           |                         |
|                                           | DRAWING No.                         | SCALE:    |                         |
| 2021 EMERALD<br>KINGS CROSS<br>PIN GB1202 | 21 035 036 PA 25                    |           | AS NOTED @ A3<br>- @ A1 |
|                                           | DRAWN BY / OFFICE:<br>SS Dorchester | REVISION: |                         |
|                                           |                                     |           | TB V10.1                |