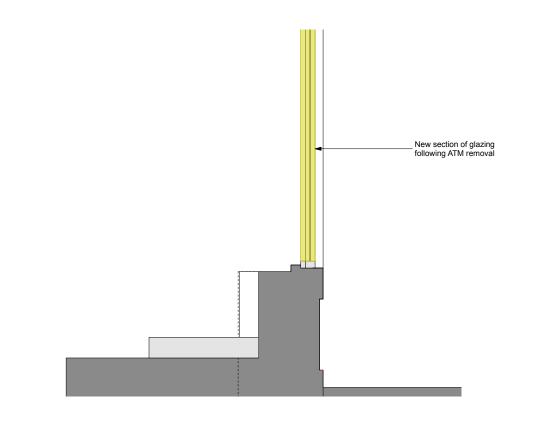

## SCOPE OF WORKS

-

1NO EXISTING EXTERNAL MACHINE REMOVED FROM SITE REPLACE EXISTING GLAZING AND SECONDARY GLAZING INSTALL INTERNALLY APPLIED BLACK VINYL TO WINDOW

|                                           | PUBLIC                              |           |                         |
|-------------------------------------------|-------------------------------------|-----------|-------------------------|
| CORPORATE REAL ESTATE                     | Proposed Detail 02                  |           |                         |
|                                           | DRAWING No.                         | SCALE:    |                         |
| 2021 EMERALD<br>KINGS CROSS<br>PIN GB1202 | 21 035 036 PA 25                    |           | AS NOTED @ A3<br>- @ A1 |
|                                           | DRAWN BY / OFFICE:<br>SS Dorchester | REVISION: |                         |
|                                           |                                     |           | TB V10.1                |