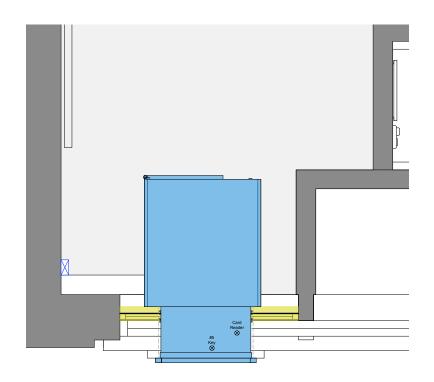

## **LEGEND** NEW MACHINE AREA OF REQUIRED ADJUSTMENT **EXISTING STRUCTURE**

- SCOPE OF WORKS

  1NO EXISTING EXTERNAL MACHINE REMOVED FROM SITE

  1NO NEW EXTERNAL MACHINE INSTALLED THROUGH EXISTING APERTURE
- POSSIBLE MINOR ENLARGEMENT WORKS TO ALLOW FOR WHEELCHAIR ACCESSIBILITY
- ALL FINISHES TO BE MADE GOOD INTERNALLY AND EXTERNALLY AND TO MATCH EXISTING NEW EXTERNAL BUTTON SIGNAGE ABOVE NEW MACHINE
- NEW CCTV CAMERA