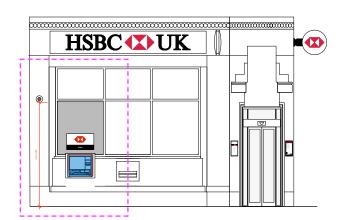

Proposed (Euston Road) Elevation 1:100@A3

## **LEGEND** NEW MACHINE AREA OF REQUIRED ADJUSTMENT **EXISTING STRUCTURE**

- SCOPE OF WORKS

  1NO EXISTING EXTERNAL MACHINE REMOVED FROM SITE

  1NO NEW EXTERNAL MACHINE INSTALLED THROUGH EXISTING APERTURE
- POSSIBLE MINOR ENLARGEMENT WORKS TO ALLOW FOR WHEELCHAIR ACCESSIBILITY
- ALL FINISHES TO BE MADE GOOD INTERNALLY AND EXTERNALLY AND TO MATCH EXISTING NEW EXTERNAL BUTTON SIGNAGE ABOVE NEW MACHINE
- NEW CCTV CAMERA