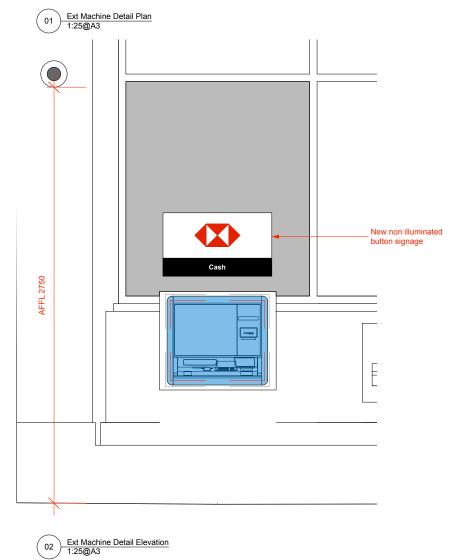

## **LEGEND** NEW MACHINE AREA OF REQUIRED ADJUSTMENT **EXISTING STRUCTURE**

- SCOPE OF WORKS

  1NO EXISTING EXTERNAL MACHINE REMOVED FROM SITE

  1NO NEW EXTERNAL MACHINE INSTALLED THROUGH EXISTING APERTURE
- POSSIBLE MINOR ENLARGEMENT WORKS TO ALLOW FOR WHEELCHAIR ACCESSIBILITY
- ALL FINISHES TO BE MADE GOOD INTERNALLY AND EXTERNALLY AND TO MATCH EXISTING NEW EXTERNAL BUTTON SIGNAGE ABOVE NEW MACHINE
- NEW CCTV CAMERA

SIGNAGE DETAILS External Standard Button Sign

BY DATE

CONTRACTORS MUST CHECK ALL DIMENSIONS ON SITE. ONLY FIGURED DIMENSIONS ARE TO BE WORKED FROM. DISCREPANCIES MUST BE REPORTED TO THE ARCHITECT BEFORE PROCEEDING. © THIS DRAWING IS COPYRIGHT