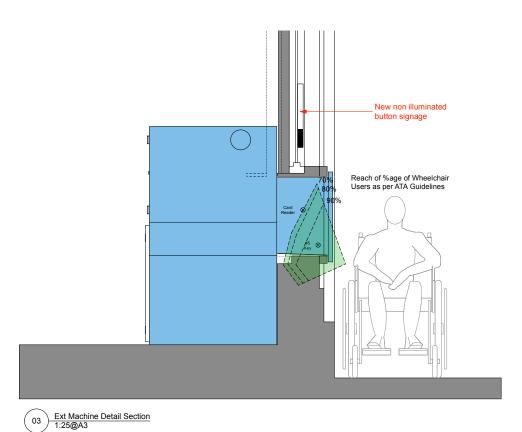

## **LEGEND** NEW MACHINE AREA OF REQUIRED ADJUSTMENT **EXISTING STRUCTURE**

- SCOPE OF WORKS

  1NO EXISTING EXTERNAL MACHINE REMOVED FROM SITE

  1NO NEW EXTERNAL MACHINE INSTALLED THROUGH EXISTING APERTURE
- POSSIBLE MINOR ENLARGEMENT WORKS TO ALLOW FOR WHEELCHAIR ACCESSIBILITY
- ALL FINISHES TO BE MADE GOOD INTERNALLY AND EXTERNALLY AND TO MATCH EXISTING NEW EXTERNAL BUTTON SIGNAGE ABOVE NEW MACHINE
- NEW CCTV CAMERA

SIGNAGE DETAILS External Standard Button Sign

BY DATE

CONTRACTORS MUST CHECK ALL DIMENSIONS ON SITE. ONLY FIGURED DIMENSIONS ARE TO BE WORKED FROM. DISCREPANCIES MUST BE REPORTED TO THE ARCHITECT BEFORE PROCEEDING. © THIS DRAWING IS COPYRIGHT