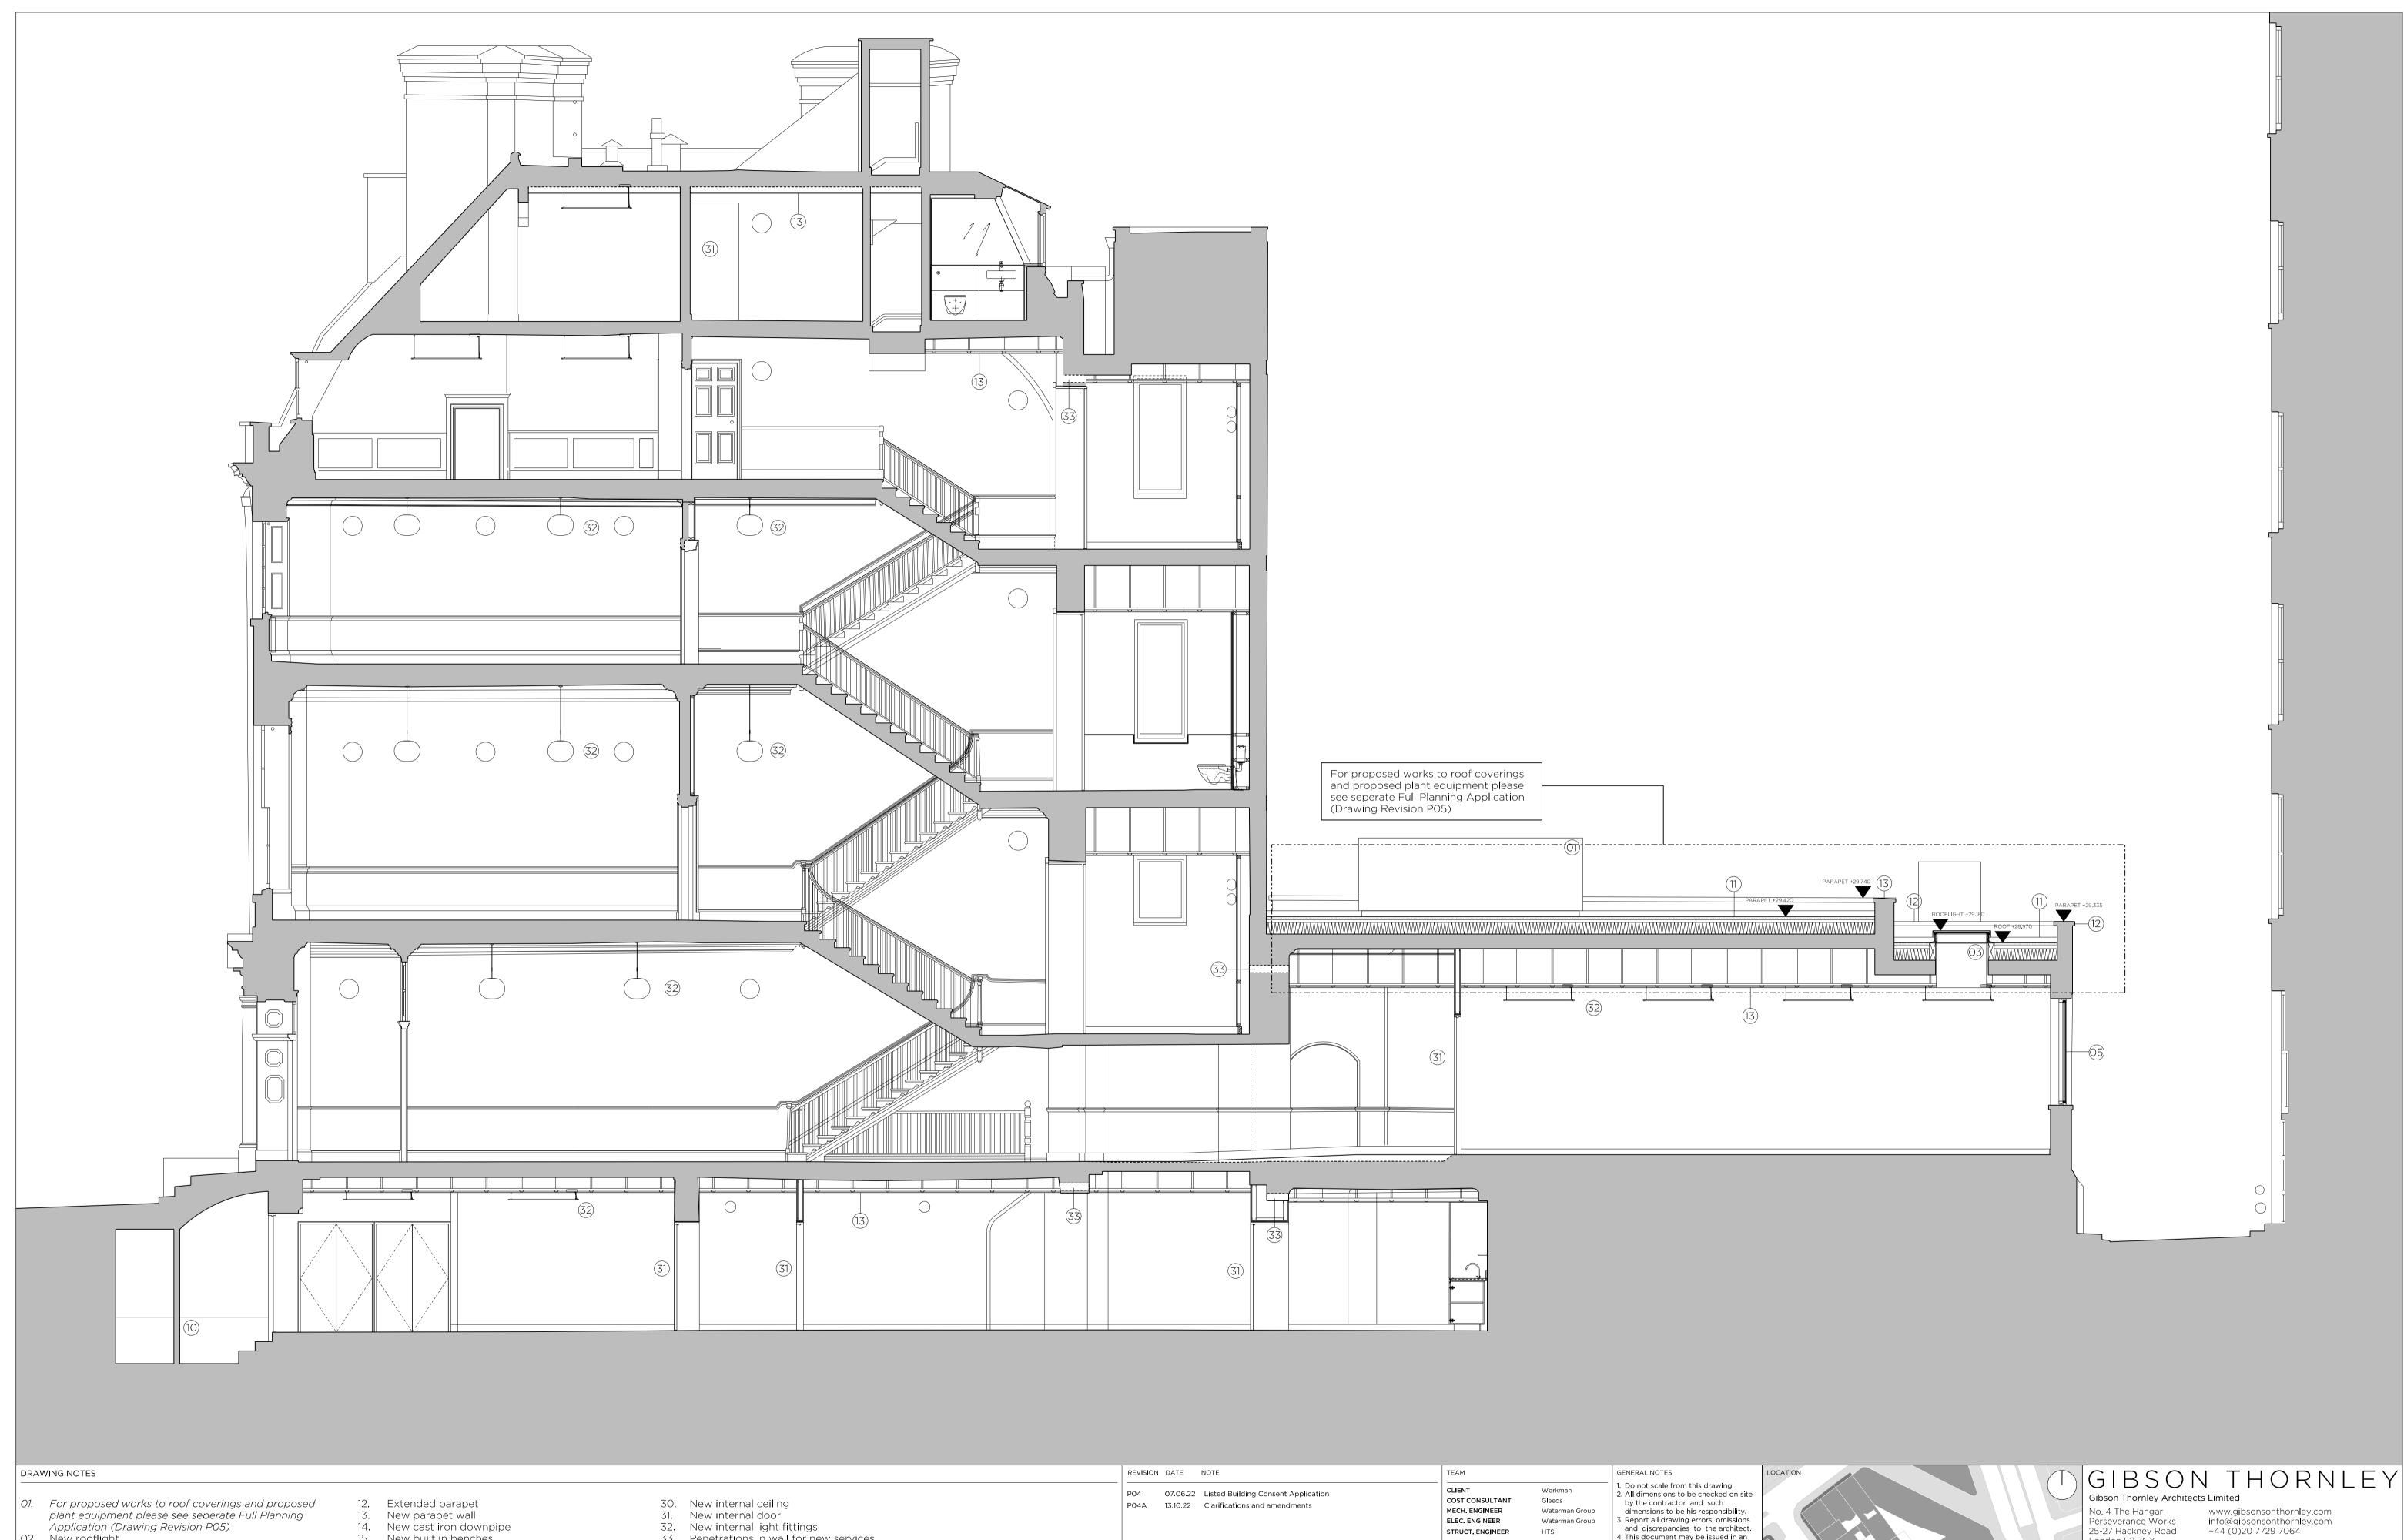

Perseverance Works 25-27 Hackney Road London E2 7NX Application (Drawing Revision P05)

O2. New rooflight

O3. New paving

O4. New anodised aluminium windows and panelling 32. New internal light fittings33. Penetrations in wall for new services 4. This document may be issued in an uncontrolled CAD format to enable 15. New built in benches PLANNING CONSULTANT HGH Consulting 16 New pre-cast cill others to use it as background 17. New pre-cast pier information to make alterations HOLBORN LINKS: 6-8 SOUTHAMPTON PLACE DRAWING TITLE O5. New anodised aluminium windows and parletting
O5. New anodised aluminium window assembly
O6. New anodised aluminium glazed door assembly
O7. New anodised aluminium fixed window
O8. New glazed timber framed door and/or additions. In that instance the file will be accompanied by a PDF version. It is for those making 18. New air brick 19. Repaired brickwork/pointing20. Existing render re-finished No. 7 PROPOSED LONG SECTION such alterations and additions to ensure that they make use of current background information. Gibson Thornley Architects accepts no 21. Removed vent fitting and replaced glazing locally DRAWN BY 09. New timber door 22. Repaired cornicing 1:50@A1 MJT **PLANNING** 10. New boxing in to conceal servicing 23. Repaired and re-painted balustrating liability for any such alterations or 1:100@A3 additions to the background 11. For proposed works to roof coverings and proposed 24. Repaired and re-painted stair information or arising out of changes PROJECT ZONE TYPE CLASSIFICATION DRAWING NO REVISION 20023 - AL [OO] 311 PO4A plant equipment please see seperate Full Planning 25. Repaired entrance floor finish to background information which 20023 occur prior to alterations of addition being made. Application (Drawing Revision P05) 26. New secure entry fitting