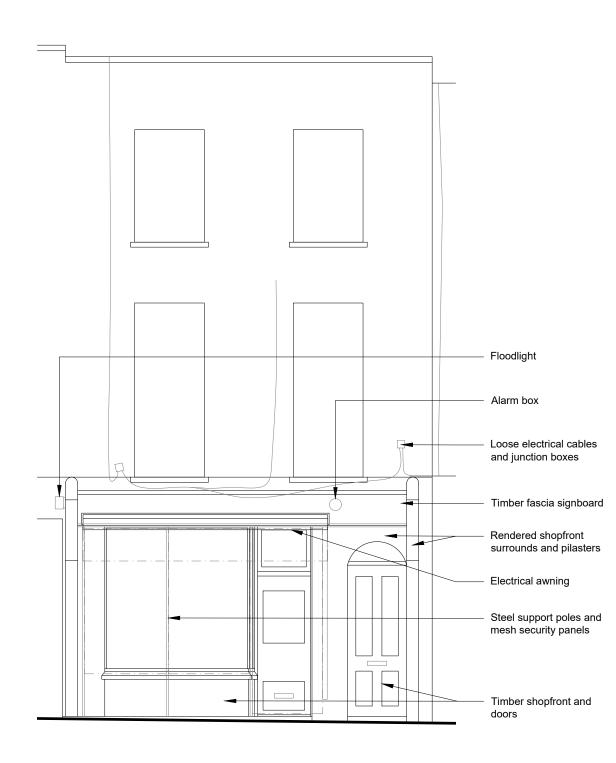

Existing Photo Elevation

(02)

Client **Euston Tow** 

Project name Drummond

Drawing name Existing Ele

**Drawing numl** 102-100

**Drawing statu** Planning

Drawn by RB

| wn BID            |                       |                    |
|-------------------|-----------------------|--------------------|
| e<br>d Street     | Project number<br>178 |                    |
| ne<br>levation no | . 102 Drummond S      | Street             |
| nber              | Scale<br>1:50         | Revision           |
| us                | Page size<br>A3       | Date<br>26 09 2022 |
|                   | Checked by<br>CT      |                    |