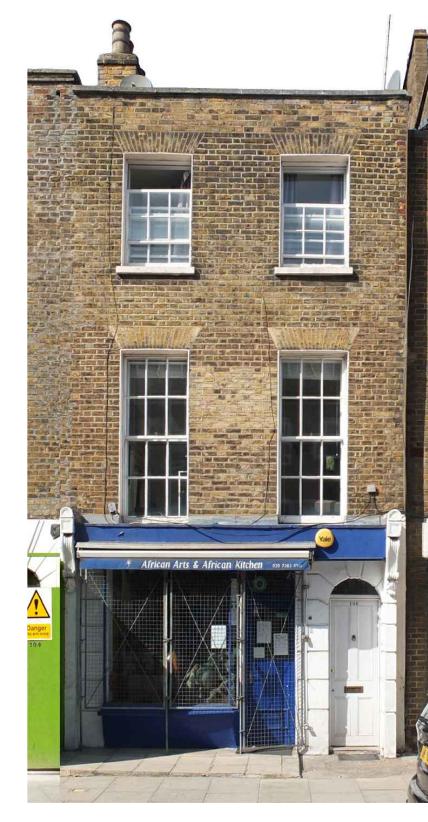

Existing Photo Elevation

(02)

Client **Euston Tow** 

Project name Drummond

Drawing name Existing Ele

**Drawing numl** 102-100

**Drawing statu** Planning

Drawn by RB

| wn BID            |                       |                    |
|-------------------|-----------------------|--------------------|
| e<br>d Street     | Project number<br>178 |                    |
| ne<br>levation no | . 102 Drummond S      | Street             |
| nber              | Scale<br>1:50         | Revision           |
| us                | Page size<br>A3       | Date<br>26 09 2022 |
|                   | Checked by<br>CT      |                    |