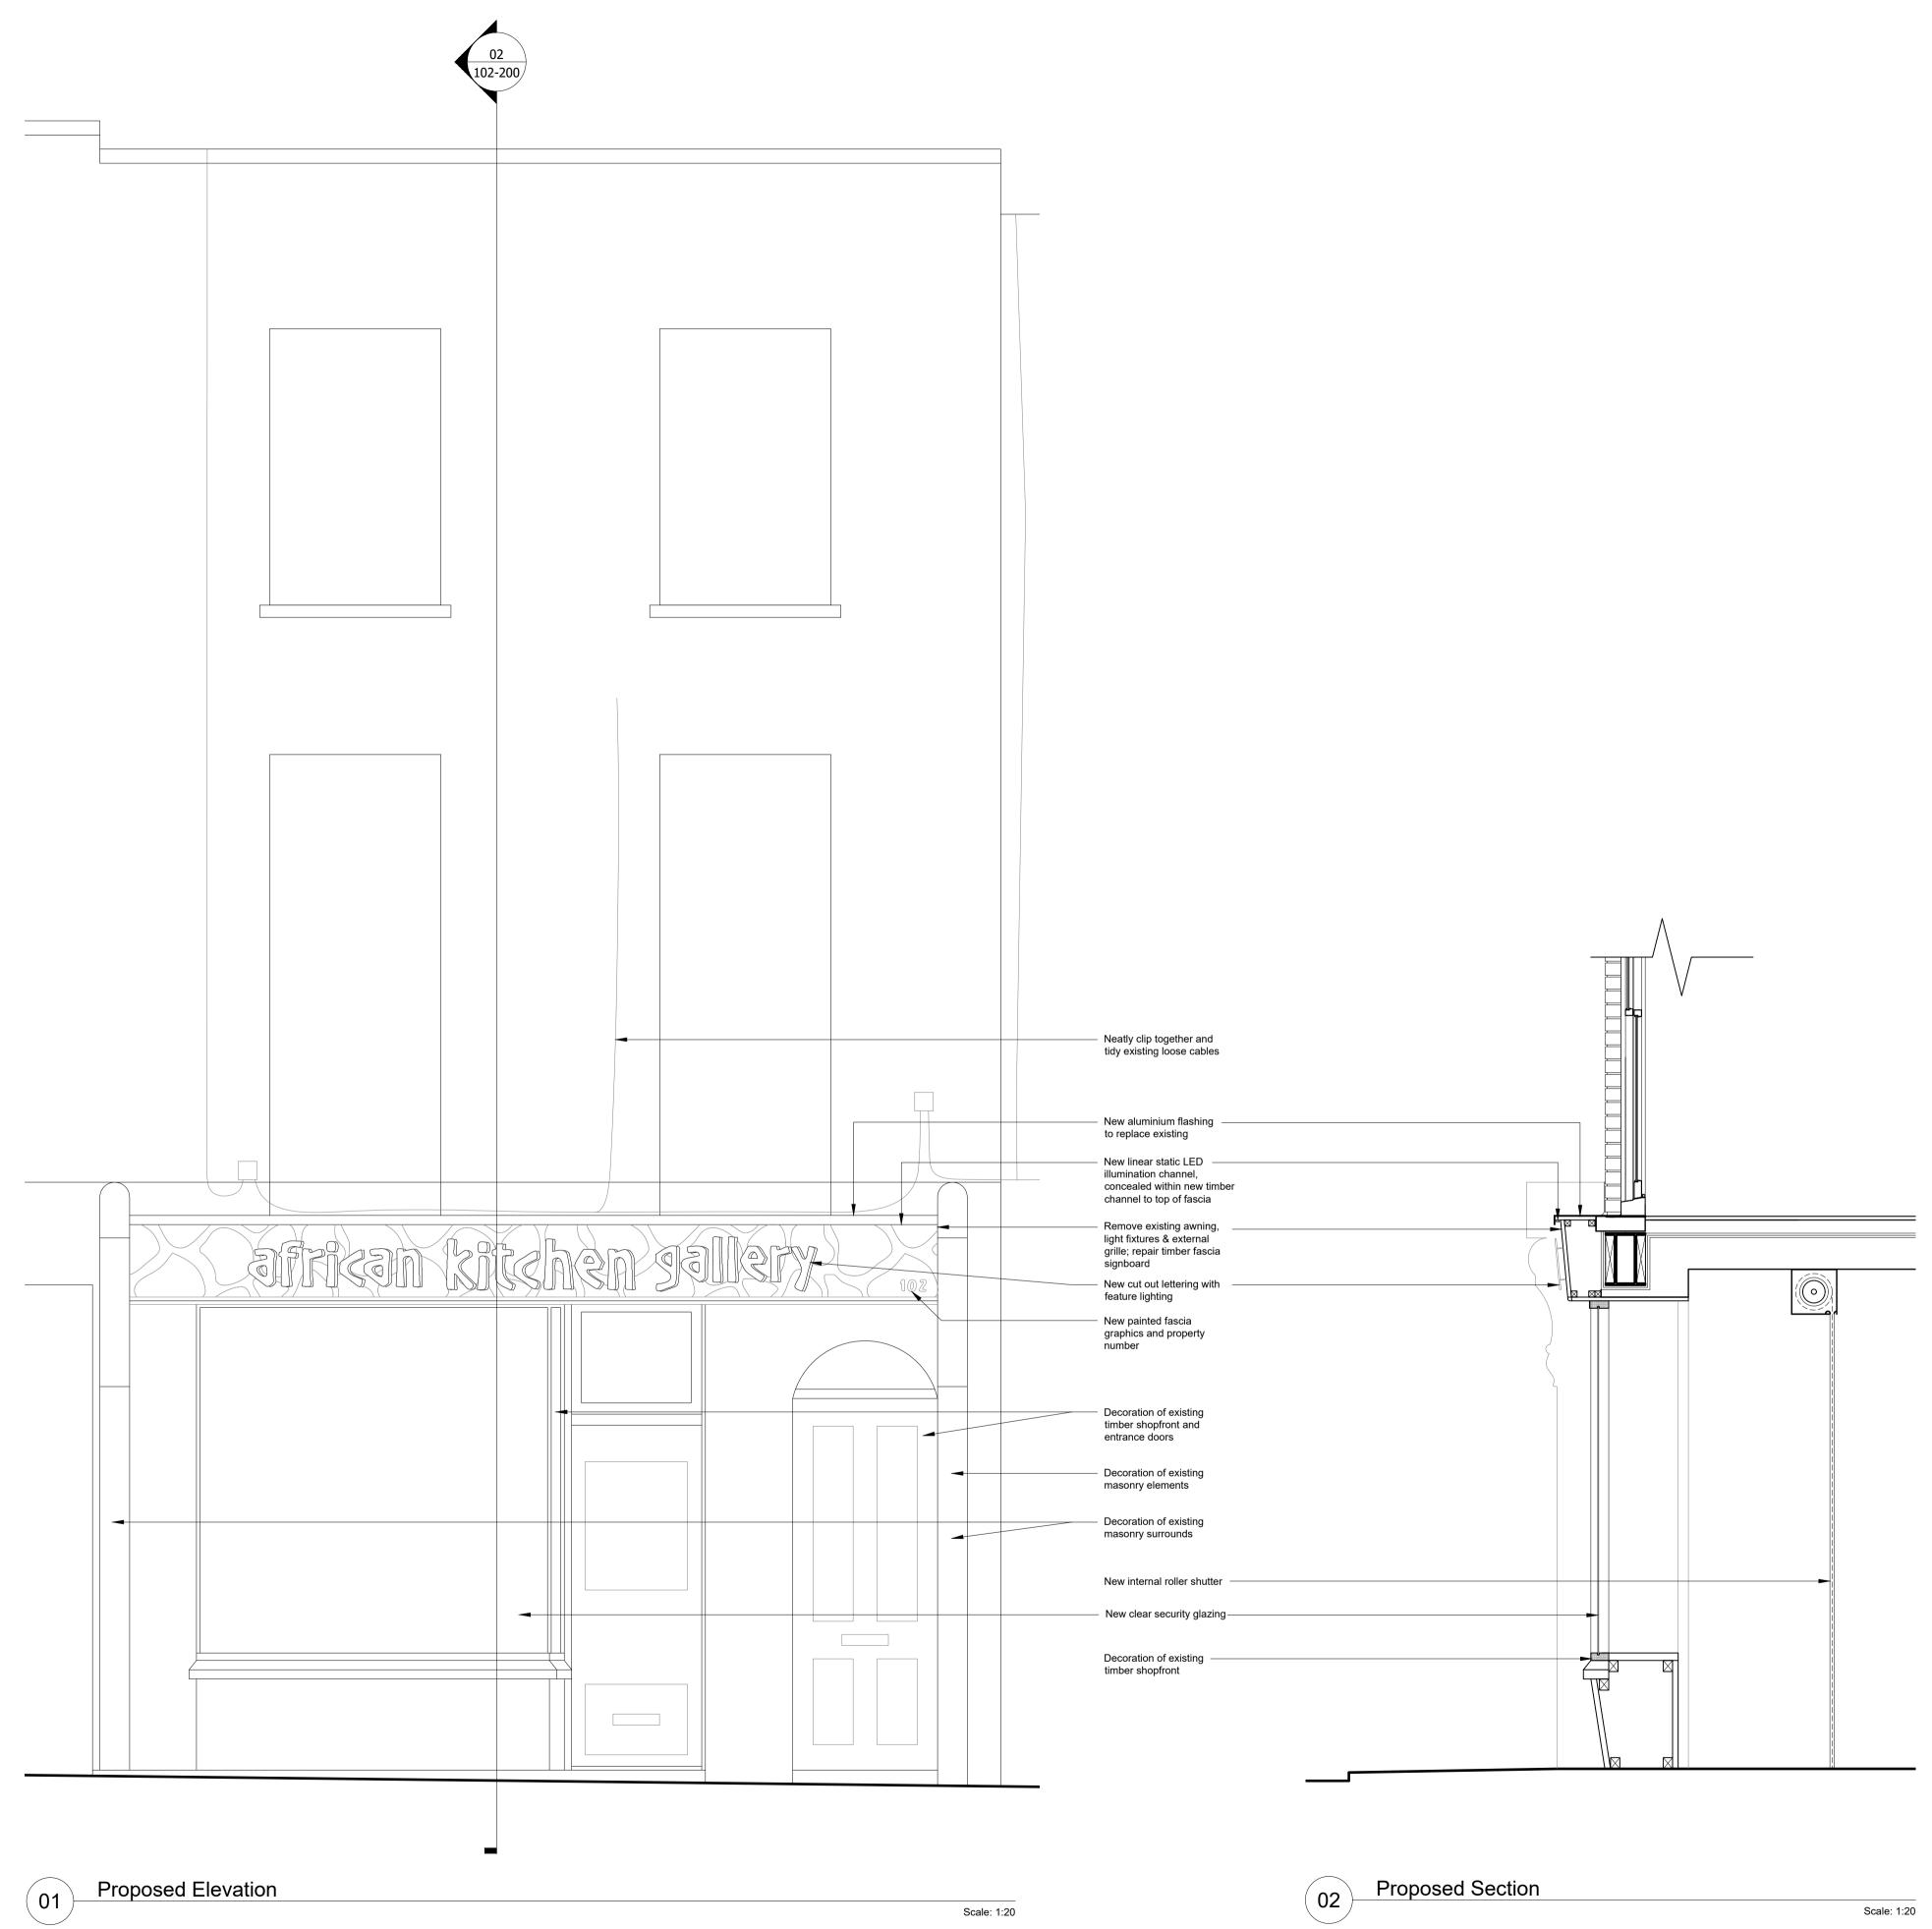

## 

| Client                                   |                |            |  |  |
|------------------------------------------|----------------|------------|--|--|
| Euston Town BID                          |                |            |  |  |
| Project name                             | Project number |            |  |  |
| Drummond Street                          | 178            |            |  |  |
| Drawing name                             |                |            |  |  |
| Proposed Elevation a no. 102 Drummond St |                |            |  |  |
| Drawing number                           | Scale          | Revision   |  |  |
| 102-200                                  | 1:20           | -          |  |  |
| Drawing status                           | Page size      | Date       |  |  |
| Planning                                 | A1             | 21 10 2022 |  |  |
|                                          |                |            |  |  |
| Drawn by                                 | Checked by     |            |  |  |