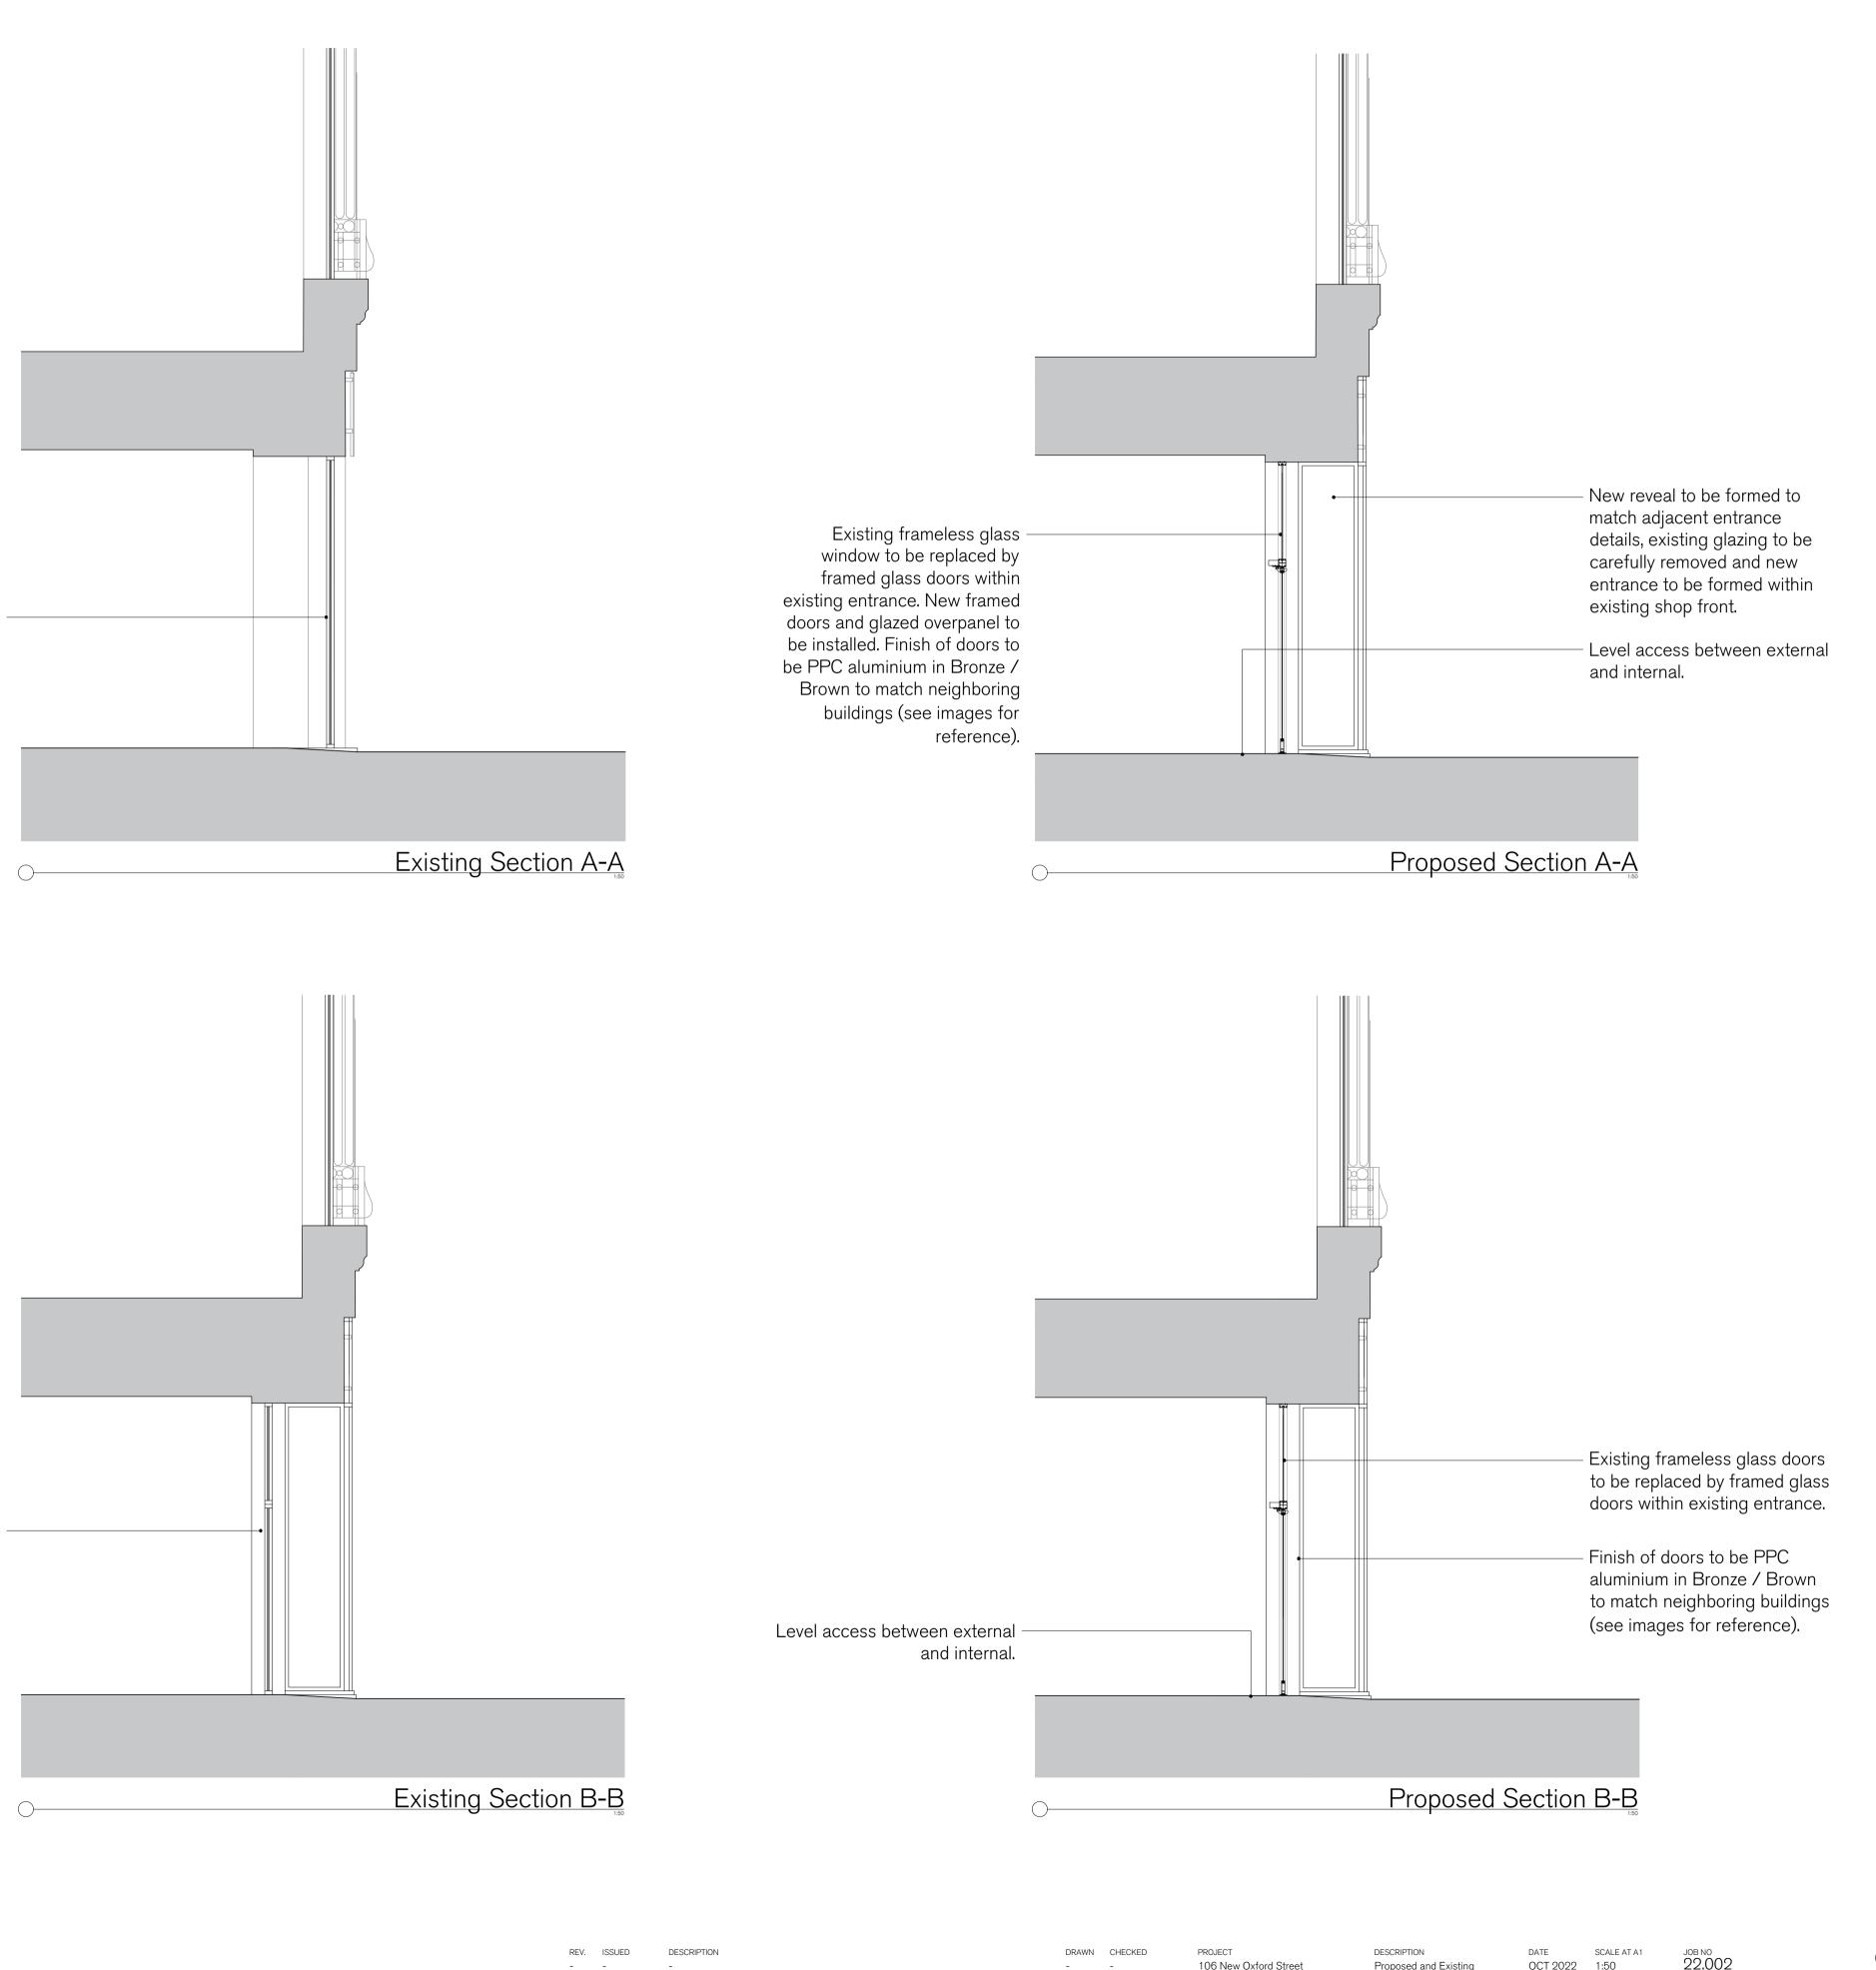

Key Plan: Proposed

Surrounding Context: Image 1

Surrounding Context: Image 2

SPRATLEY & PARTNERS 7 CENTENARY BUSINESS PARK, STATION ROAD, HENLEY-ON-THAMES, OXFORDSHIRE RG9 1DS . 01491 411277 ISSUED ONLY FOR THE PURPOSE INDICATED. THIS DRAWING TO BE READ IN CONJUNCTION WITH ALL CONSULTANTS INFORMATION. ALL DIMENSIONS TO BE CHECKED ON SITE. DO NOT SCALE. THIS DRAWING IS COPYRIGHT. Existing frameless glass window to be replaced.

Existing frameless glass doors to be replaced.

| - | - | - |
|---|---|---|
|   |   |   |
| - |   |   |
|   |   |   |
| - | _ | - |
|   |   |   |
|   |   |   |
|   |   |   |
|   |   |   |
| - | - | - |
|   |   |   |

- -

- -

106 New Oxford Street London WC1A 1HB

CLIENT

Proposed and Existing Sections DATE SCALE AT A1 OCT 2022 1:50 STATUS PLANNING DRAWN CHECKED CF SB JOB NO 22.002 DRAWING NO PL.300 REV S P

&