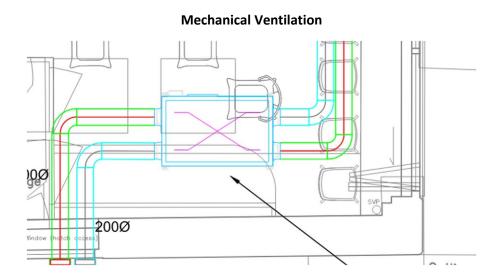

#### **Kitchen Extract Ductwork**

The maintenance on the duct work will be carried out in accordance with DW/172 Kitchen Ventilation Systems, cleaning hatches shall be provided at sufficient intervals to ensure cleaning of the internal duct work can be carried out to remove grease.

Cleaning to the duct work shall be carried out by an approved contractor every 3 to 6 months.

### 2.0 Proposal

The MVHR is located at high level on the ground floor.

Access to the filtration shall be via accesses hatches located adjacent to the unit – filters shall be cleaned/replaced every 4-6 months.