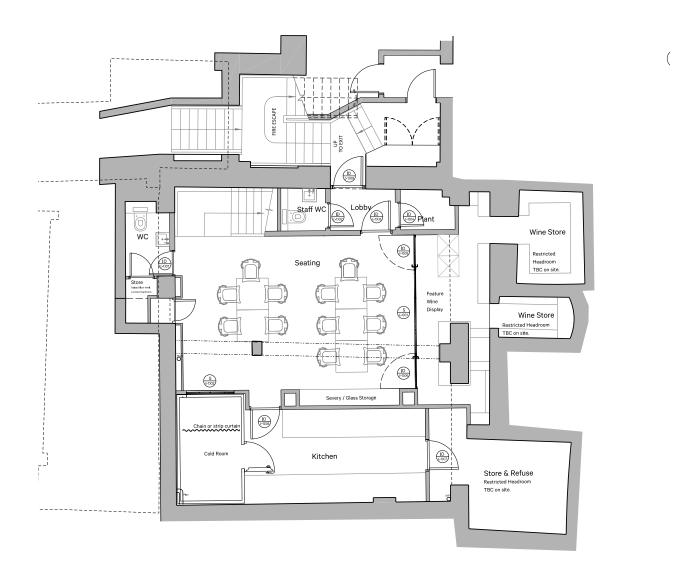

t work will be carried out in accordance with DW/172 Kitchen Ventilation Systems, cleaning hatches shall be provided at sufficient intervals to ensure cleaning of the internal duct work can be carried out to remove grease.

Cleaning to the duct work shall be carried out by an approved contractor every 3 to 6 months.



### 2.0 Proposal



The MVHR is located at high level on the ground floor.

Access to the filtration shall be via accesses hatches located adjacent to the unit – filters shall be cleaned/replaced every 4-6 months.



Located at roof level is the main kitchen extract fan, air conditioning condensers and cold store condensers.

Access shall be via the roof plant room ladder. Maintenances to the condensers and fan shall be carried out ever 6 months.



# 3.0 Layout - Basement



Proposed Cellar GA Plan







# 3.0 Layout - Ground



Proposed Ground Floor GA Plan







# 3.0 Layout - Roof