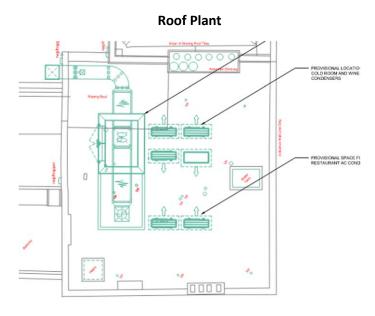

Located at roof level is the main kitchen extract fan, air conditioning condensers and cold store condensers.

Access shall be via the roof plant room ladder. Maintenances to the condensers and fan shall be carried out ever 6 months.

# 3.0 Layout - Roof