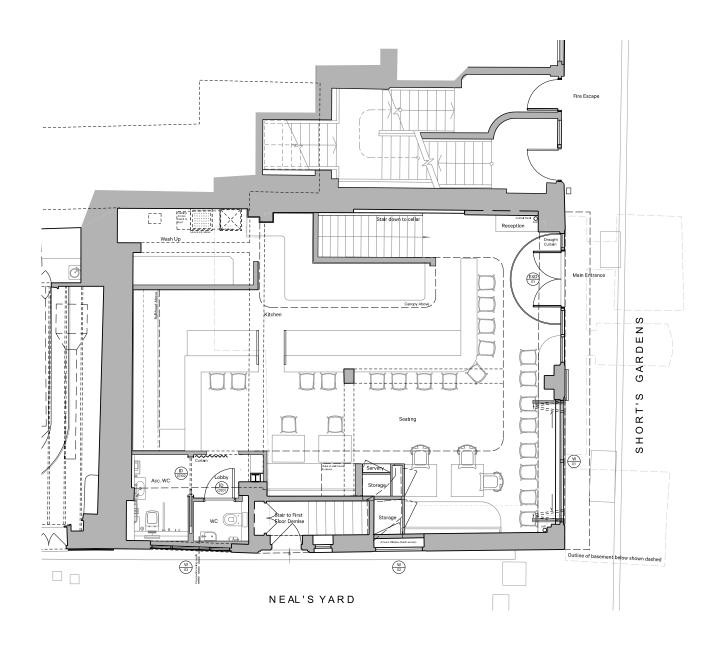

chen Ventilation Systems, cleaning hatches shall be provided at sufficient intervals to ensure cleaning of the internal duct work can be carried out to remove grease.

Cleaning to the duct work shall be carried out by an approved contractor every 3 to 6 months.



### 2.0 Proposal



The MVHR is located at high level on the ground floor.

Access to the filtration shall be via accesses hatches located adjacent to the unit – filters shall be cleaned/replaced every 4-6 months.



Located at roof level is the main kitchen extract fan, air conditioning condensers and cold store condensers.

Access shall be via the roof plant room ladder. Maintenances to the condensers and fan shall be carried out ever 6 months.



# 3.0 Layout - Basement



Proposed Cellar GA Plan







# 3.0 Layout - Ground



Proposed Ground Floor GA Plan







# 3.0 Layout - Roof