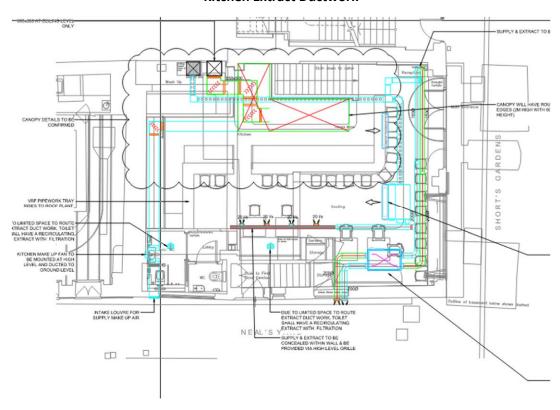

# 3.0 Layout - Basement

Proposed Cellar GA Plan

# 3.0 Layout - Ground

Proposed Ground Floor GA Plan