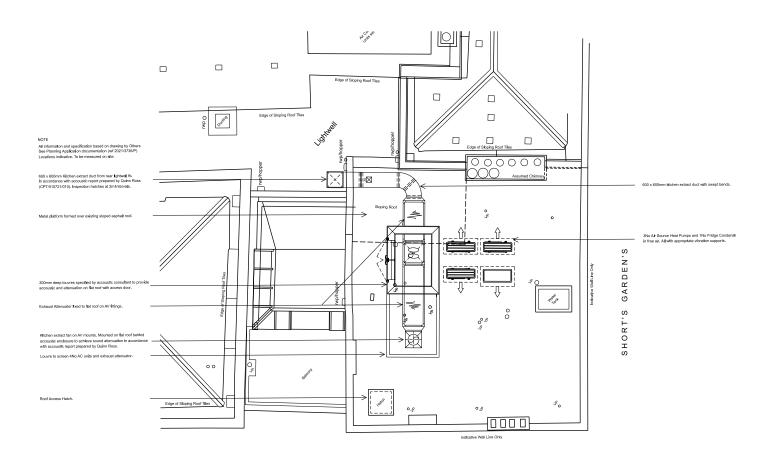

Located at roof level is the main kitchen extract fan, air conditioning condensers and cold store condensers.

Access shall be via the roof plant room ladder. Maintenances to the condensers and fan shall be carried out ever 6 months.

# 3.0 Layout - Roof