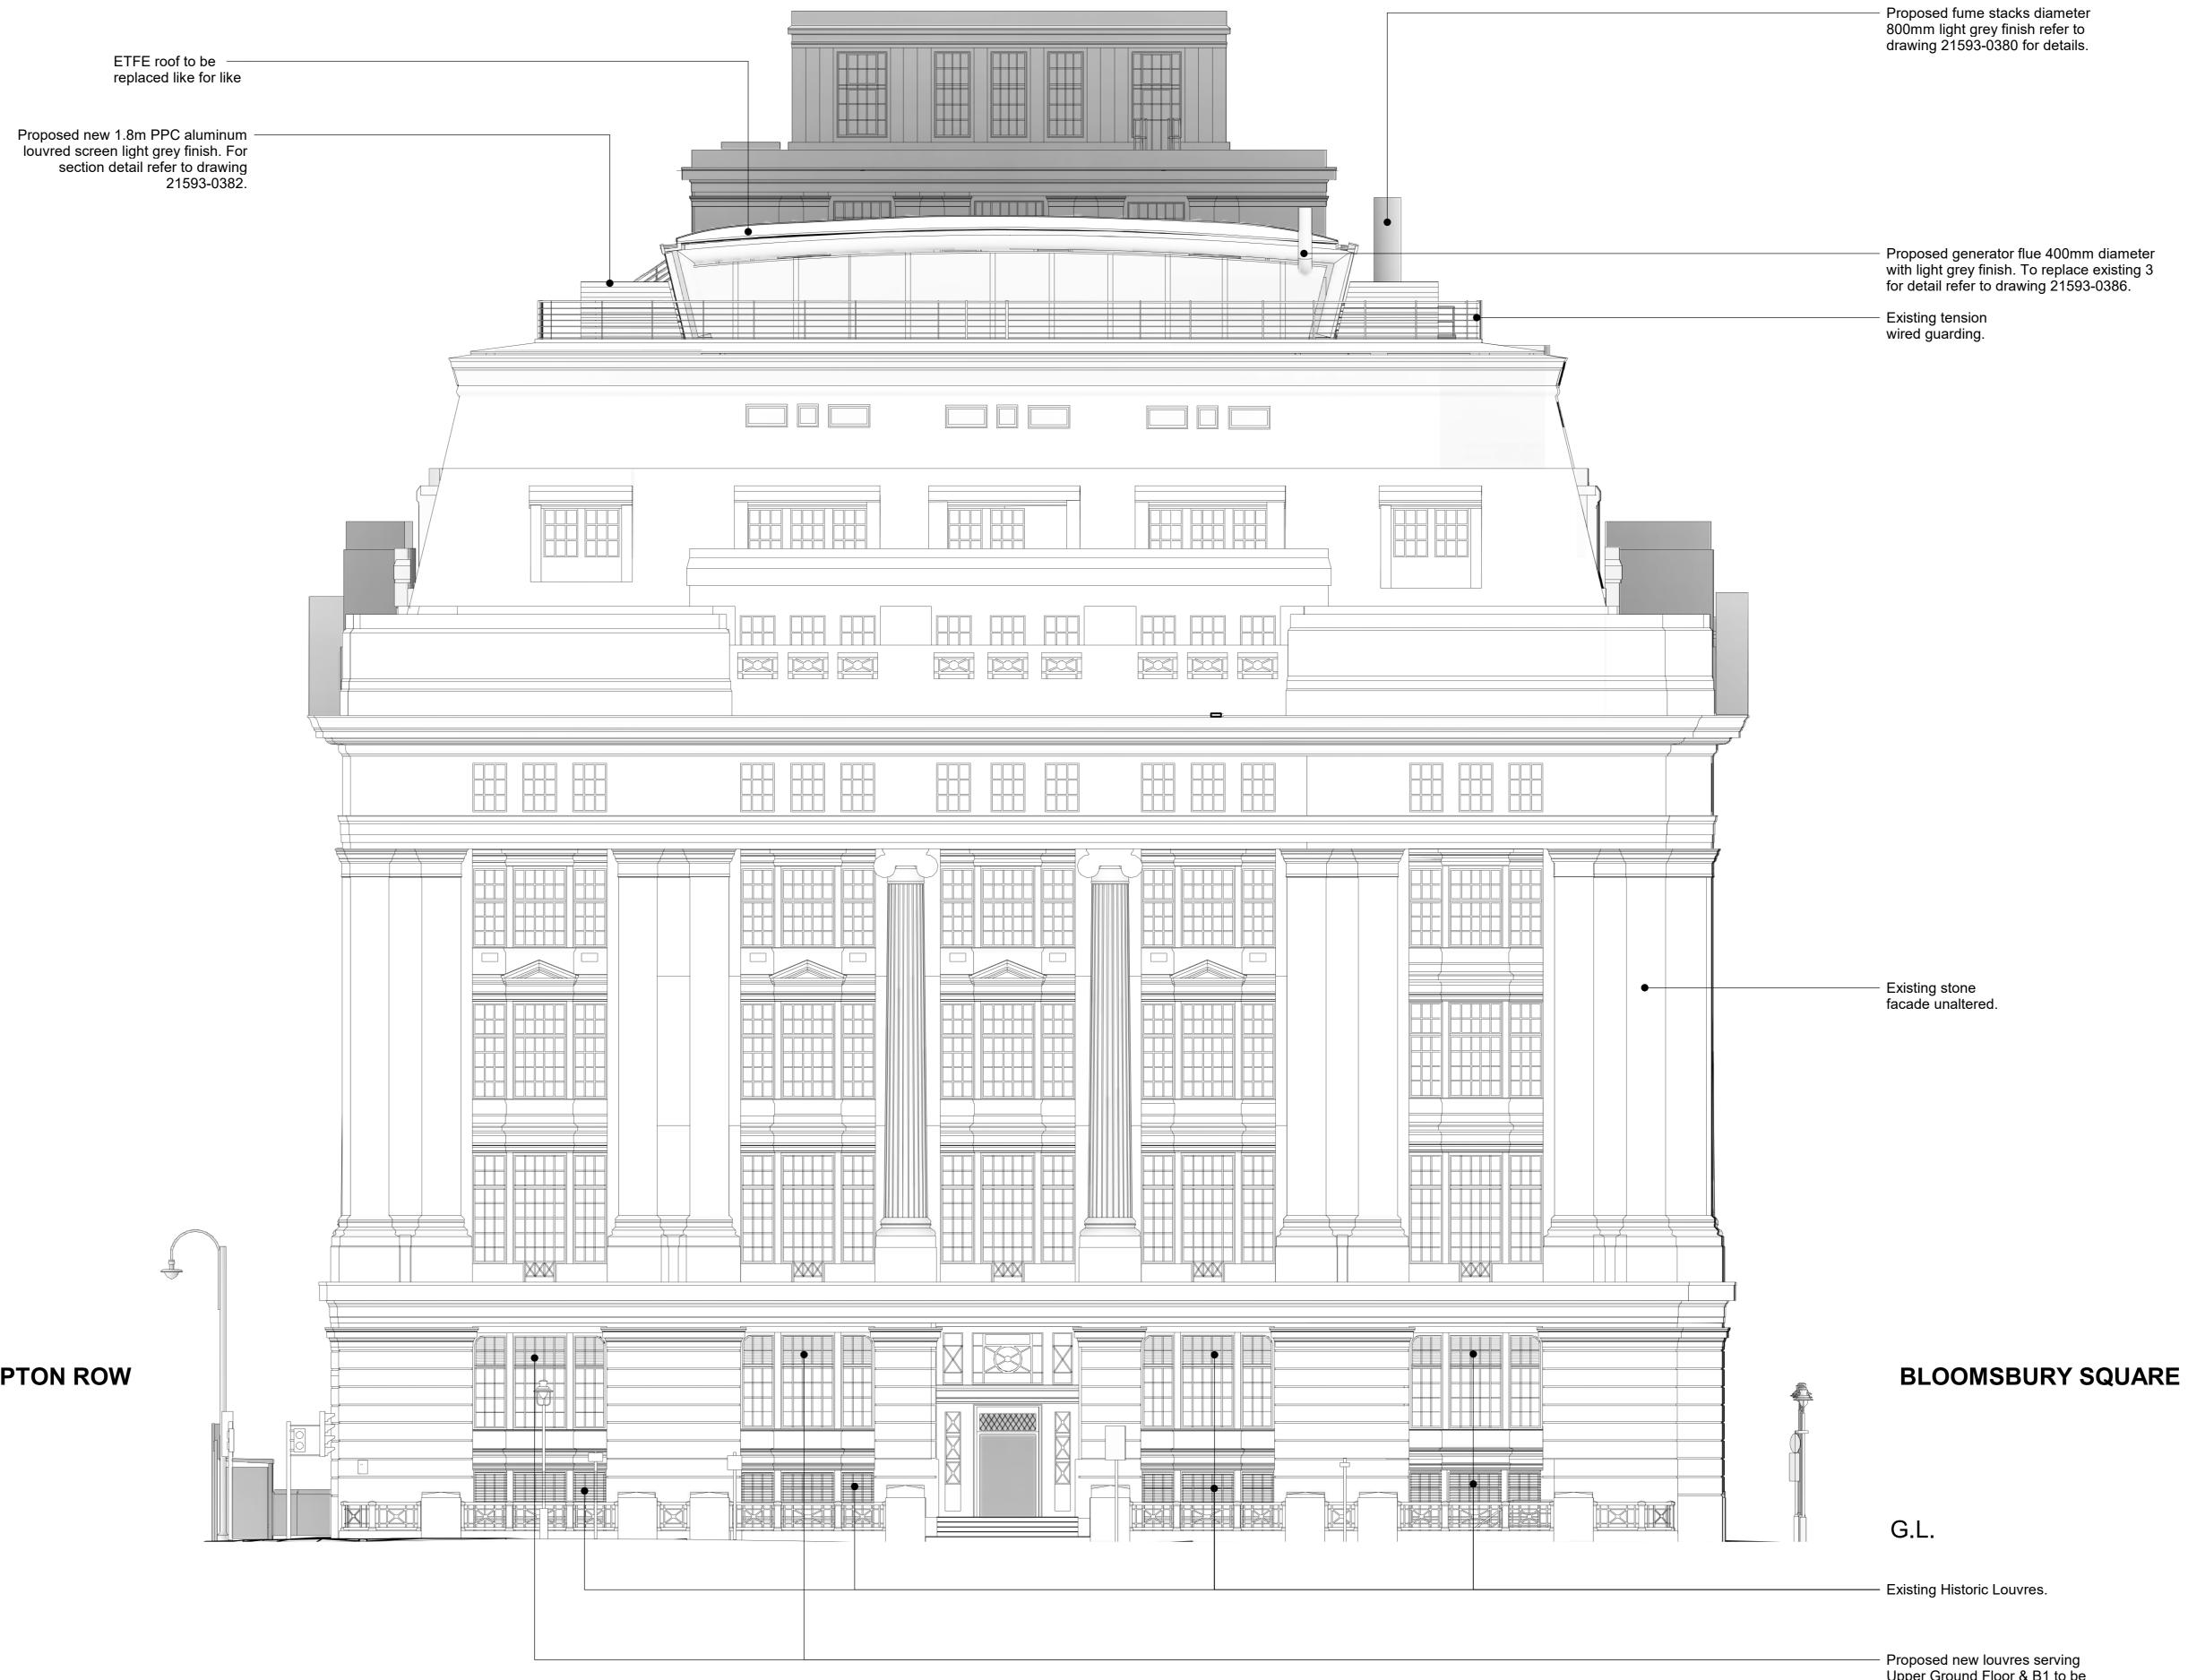

SOUTHAMPTON ROW

 General Arrangement - Elevation Bloomsbury Place Copy 1

 1

 1:100

01/07/2022 RS ATJ Date Drw. Chk. e copyright of this drawing is vested with Corstorphine & Wright Ltd and must not be copied or reproduced P-00 FOR PLANNING without the consent of the company. Rev. Description

Upper Ground Floor & B1 to be installed behind metal window frames.

|  | <sup>Client:</sup><br>Oxford Victoria House Ltd.                        | a House Ltd. Corstorphine & Wright |                                                                        |            |         |      |          |
|--|-------------------------------------------------------------------------|------------------------------------|------------------------------------------------------------------------|------------|---------|------|----------|
|  | Project:<br>21593 - Victoria House                                      | One Morti                          | London Studio<br>One Mortimer Street, London, W1T 3JA<br>020 7842 0820 |            |         |      |          |
|  | Drawing Title:<br>General Arrangement - (Elevation<br>Bloomsbury Place) | corstorphine-wright.com            |                                                                        |            |         |      |          |
|  |                                                                         | Drawing No.                        |                                                                        |            |         |      | Revision |
|  |                                                                         | 21593-CWA-VH-A-0364 P-00           |                                                                        |            |         |      |          |
|  | Drawing Status:                                                         | Drawn                              | Checked                                                                | Paper Size | Scale   | Date |          |
|  | PLANNING                                                                | ATJ                                | RS                                                                     | A0         | 1 : 100 | 01/0 | 7/2022   |