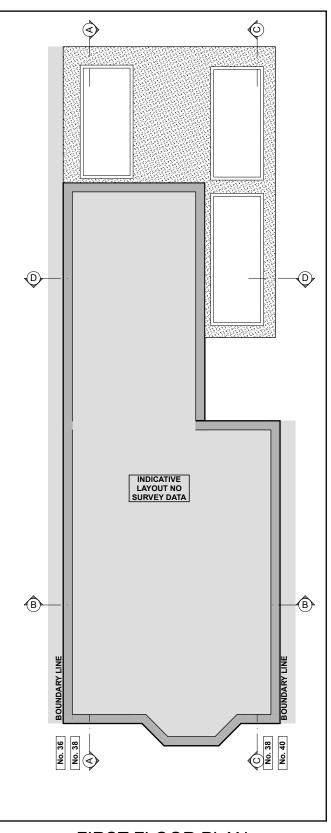

**BASEMENT FLOOR PLAN** 

FIRST FLOOR PLAN

**LOFT PLAN** 

**ROOF PLAN** 

www.a0designstudio.com email:info@a0design.com phone: 07900195752 124 City Road, London, EC1V 2NX

| Client<br>ROBERT HOGAN                                  |       |
|---------------------------------------------------------|-------|
| Address FLAT GROUND FLOOR, 38 AGAMEMNON LONDON, NW6 1EN | ROAD, |

| ob Title<br>BIDE EXTENSION            | Drawn by        | Date 23/12/2021 | Checked by IK   | Date 23/12/2021 |
|---------------------------------------|-----------------|-----------------|-----------------|-----------------|
| rawing Title<br>FLOORS PLANS PROPOSED | Scale<br>1:100@ | A3              | Drawing<br>PLAN | ,               |