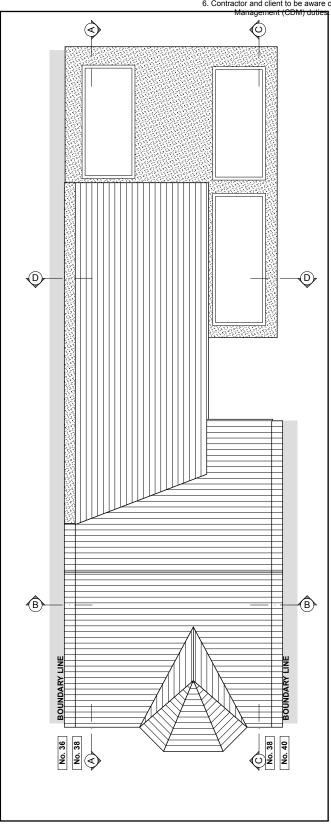

**BASEMENT FLOOR PLAN** 

FIRST FLOOR PLAN

**LOFT PLAN** 

**ROOF PLAN** 

www.a0designstudio.com email:info@a0design.com phone: 07900195752 124 City Road, London, EC1V 2NX

| Client<br>ROBERT HOGAN                                  |       |
|---------------------------------------------------------|-------|
| Address FLAT GROUND FLOOR, 38 AGAMEMNON LONDON, NW6 1EN | ROAD, |

| ob Title<br>BIDE EXTENSION            | Drawn by        | Date 23/12/2021 | Checked by IK   | Date 23/12/2021 |
|---------------------------------------|-----------------|-----------------|-----------------|-----------------|
| rawing Title<br>FLOORS PLANS PROPOSED | Scale<br>1:100@ | A3              | Drawing<br>PLAN | ,               |