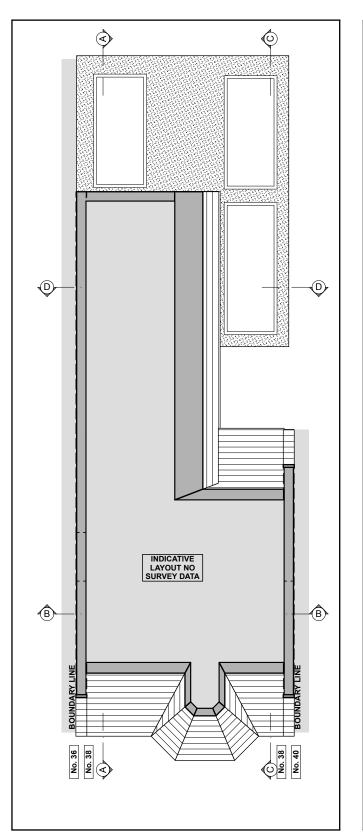

**BASEMENT FLOOR PLAN** 

FIRST FLOOR PLAN

**LOFT PLAN** 

**ROOF PLAN** 

www.a0designstudio.com email:info@a0design.com phone: 07900195752 124 City Road, London, EC1V 2NX

| Client<br>ROBERT HOGAN                                  |       |
|---------------------------------------------------------|-------|
| Address FLAT GROUND FLOOR, 38 AGAMEMNON LONDON, NW6 1EN | ROAD, |

| ob Title<br>BIDE EXTENSION            | Drawn by        | Date 23/12/2021 | Checked by IK   | Date 23/12/2021 |
|---------------------------------------|-----------------|-----------------|-----------------|-----------------|
| rawing Title<br>FLOORS PLANS PROPOSED | Scale<br>1:100@ | A3              | Drawing<br>PLAN | ,               |