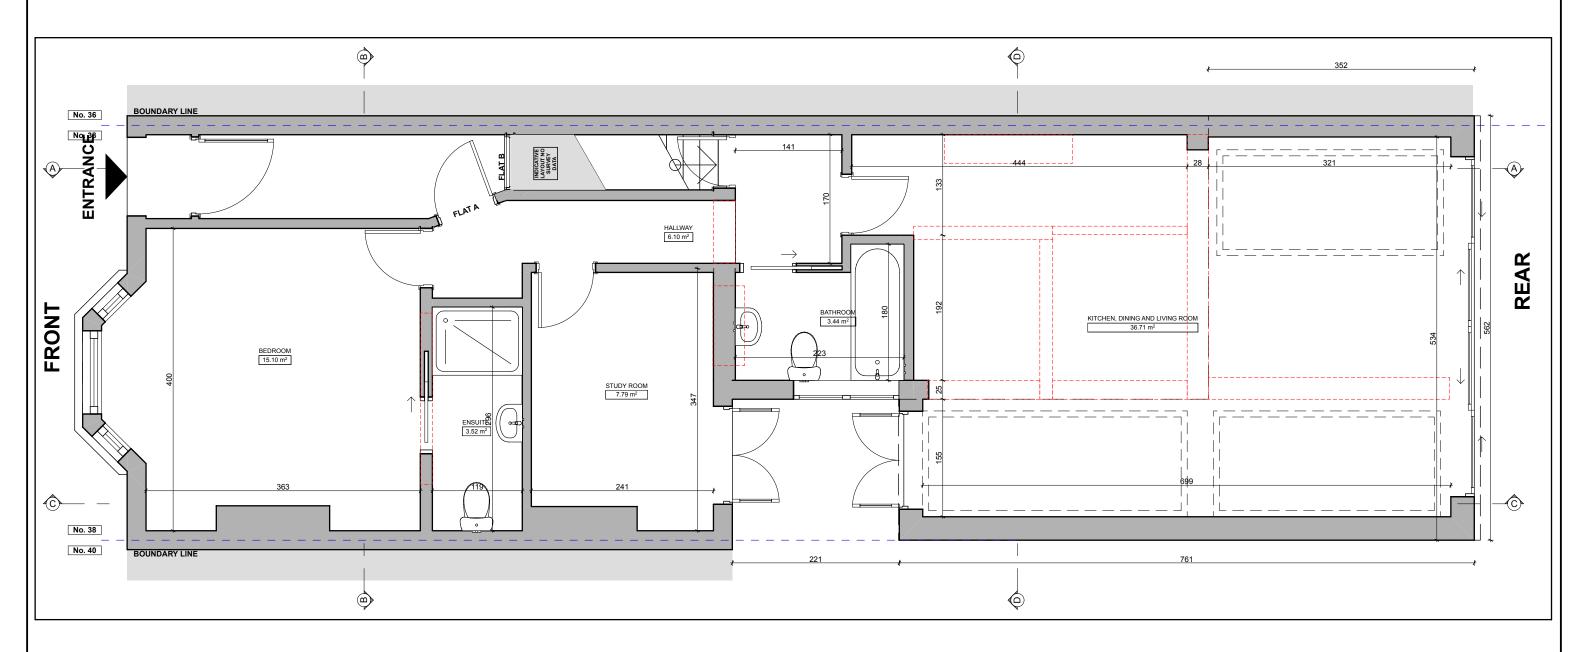

## **GROUND FLOOR PLAN**

www.a0designstudio.com email:info@a0design.com phone: 07900195752 124 City Road, London, EC1V 2NX

| Client<br>ROBERT HOGAN              |     |
|-------------------------------------|-----|
| Address                             |     |
| FLAT GROUND FLOOR, 38 AGAMEMNON ROA | ۱D, |
| LONDON, NW6 1EN                     |     |

| GROUND FLOOR PLAN PROPOSED |
|----------------------------|

| Drawn by             | Date       | Checked by | Date       |
|----------------------|------------|------------|------------|
| IK                   | 23/12/2021 | IK         | 23/12/2021 |
|                      |            |            |            |
| Scale Drawing Status |            |            |            |
| 1:50@A3              |            | PLANNING   |            |