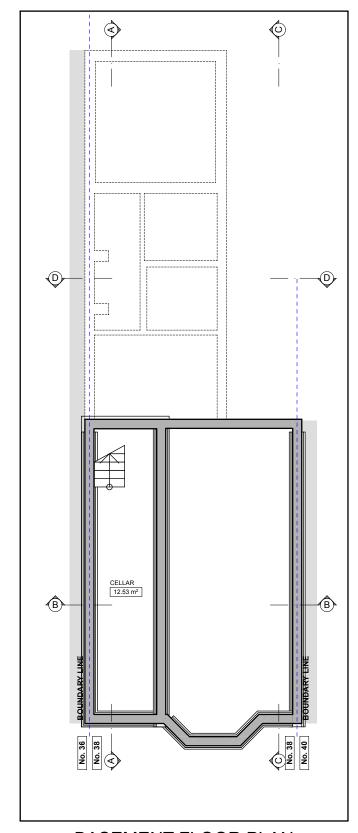

**BASEMENT FLOOR PLAN** 

FIRST FLOOR PLAN

**LOFT PLAN** 

**ROOF PLAN** 

www.a0designstudio.com email:info@a0design.com phone: 07900195752 124 City Road, London, EC1V 2NX

| Client<br>ROBERT HOGAN                                  |       |
|---------------------------------------------------------|-------|
| Address FLAT GROUND FLOOR, 38 AGAMEMNON LONDON, NW6 1EN | ROAD, |

| ob Title<br>BIDE EXTENSION            | Drawn by        | Date 23/12/2021 | Checked by IK   | Date 23/12/2021 |
|---------------------------------------|-----------------|-----------------|-----------------|-----------------|
| rawing Title<br>FLOORS PLANS PROPOSED | Scale<br>1:100@ | A3              | Drawing<br>PLAN | ,               |