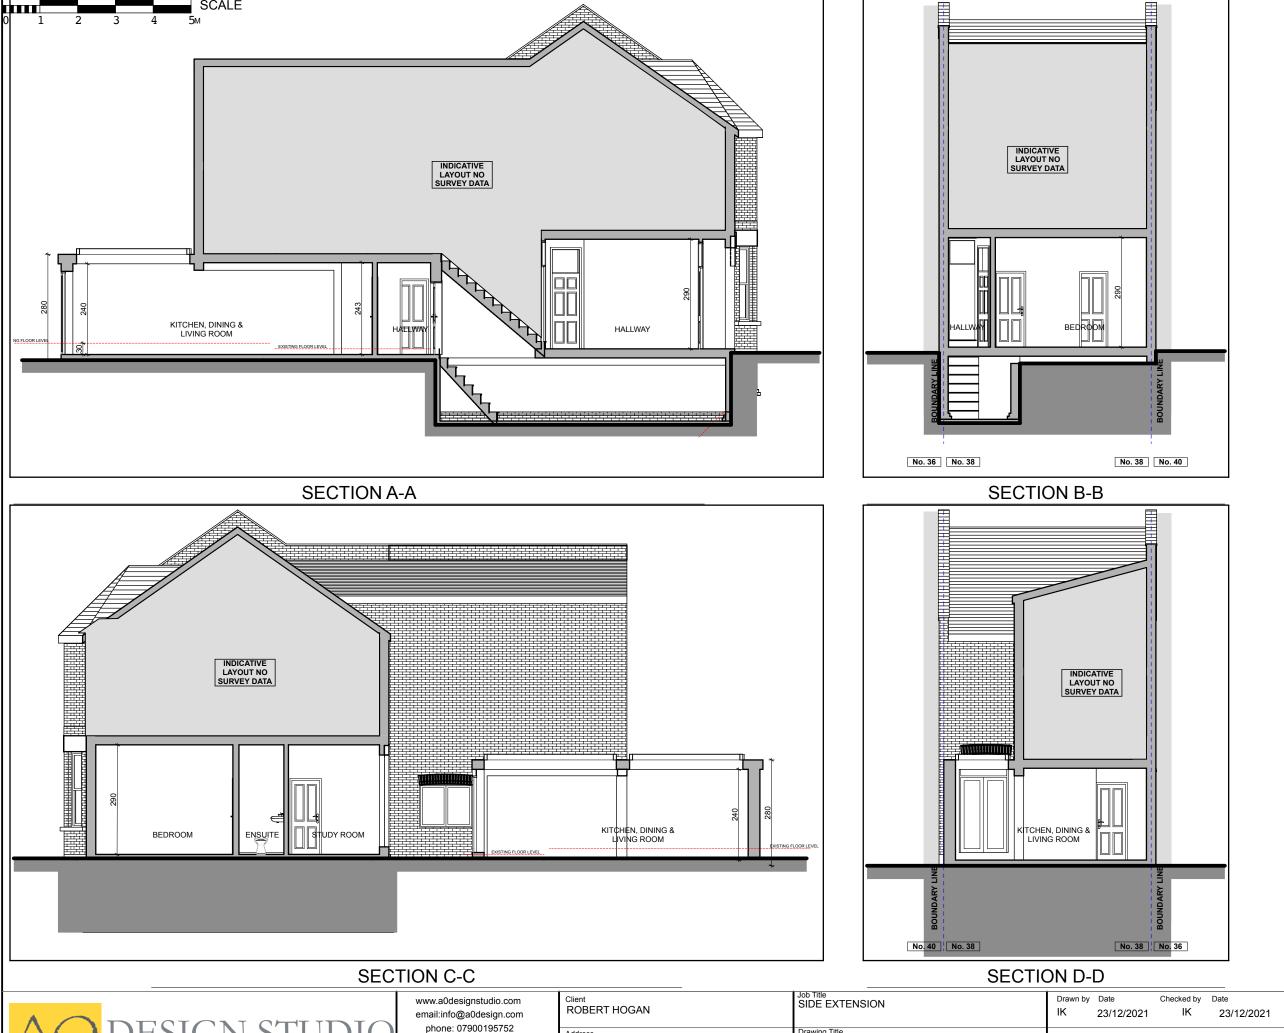

Rear roof window size revised A 20/10/2022 CODE DATE REVISION HISTORY Drawing number 21053\_PLN\_07 Α

FLAT GROUND FLOOR, 38 AGAMEMNON ROAD, SECTIONS PROPOSED

124 City Road,

London, EC1V 2NX

LONDON, NW6 1EN