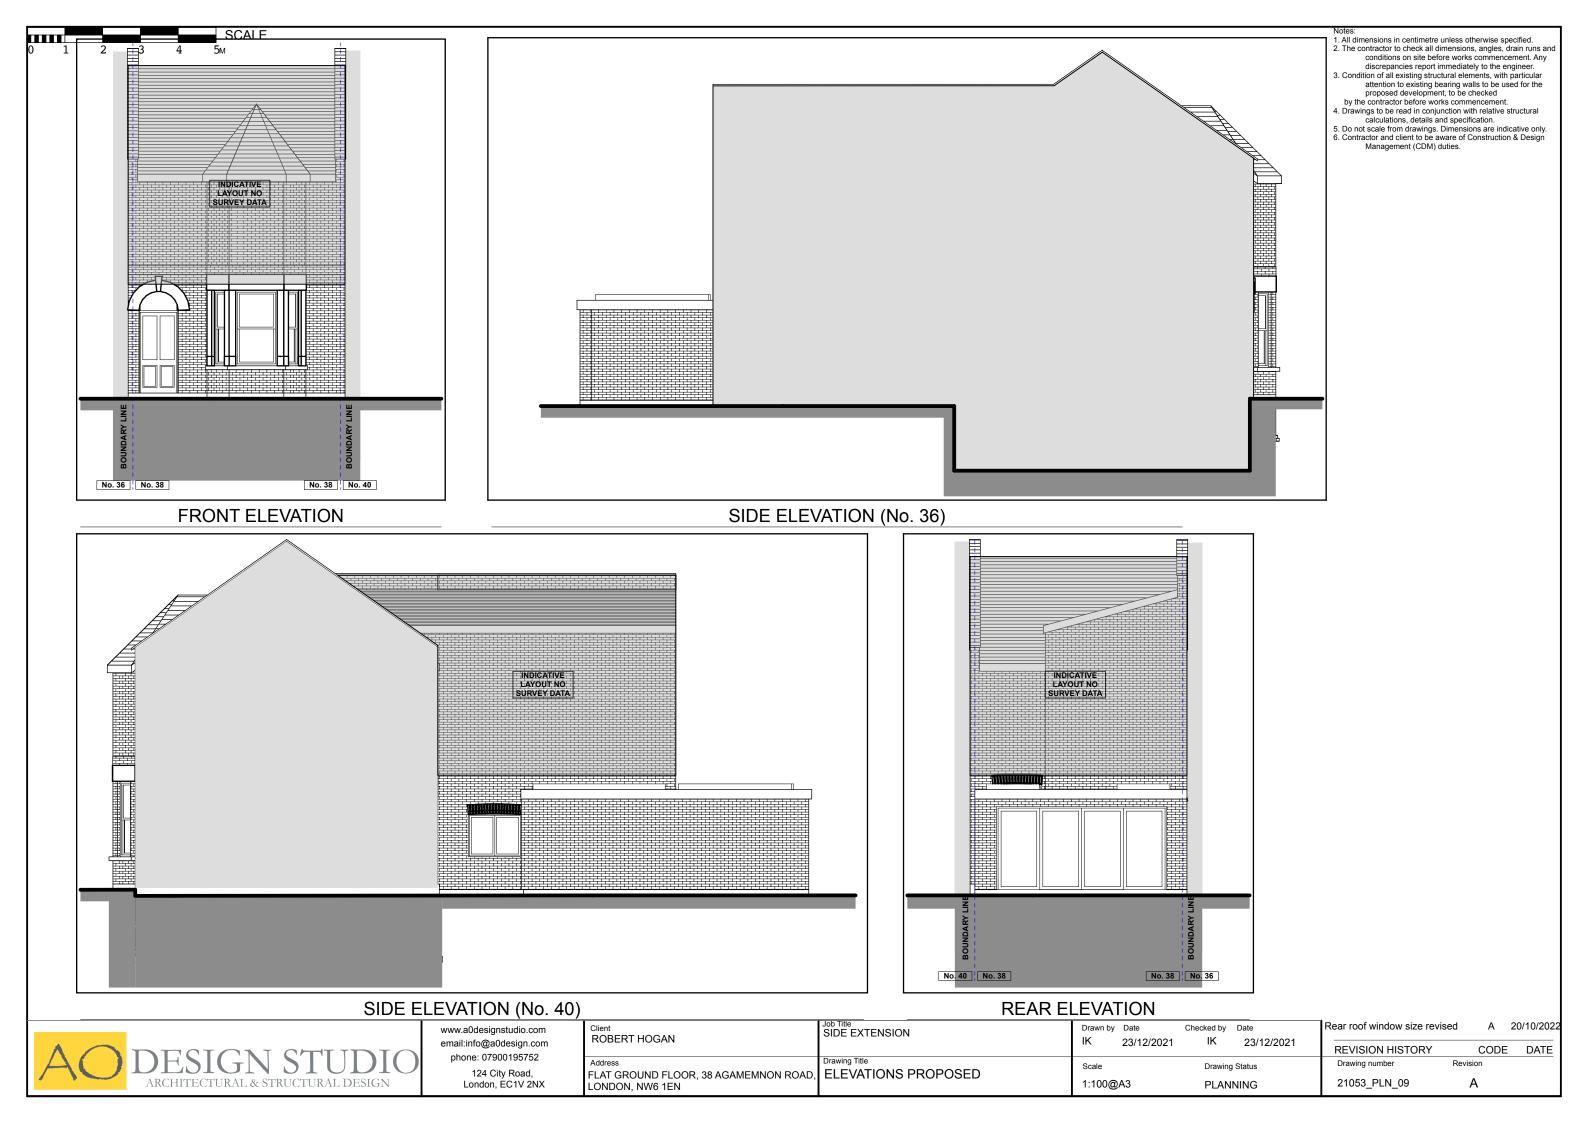

ARCHITECTURAL & STRUCTURAL DESIGN

- 1. All dimensions in centimetre unless otherwise specified.
  2. The contractor to check all dimensions, angles, drain runs and conditions on site before works commencement. Any
- conditions on site before works commencement. Any discrepancies report immediately to the engineer.

  3. Condition of all existing structural elements, with particular attention to existing bearing walls to be used for the proposed development, to be checked by the contractor before works commencement.

  4. Drawings to be read in conjunction with relative structural calculations, details and specification.

  5. Do not scale from drawings. Dimensions are indicative only.

  6. Contractor and client to be aware of Construction & Design Management (CDM) duties.