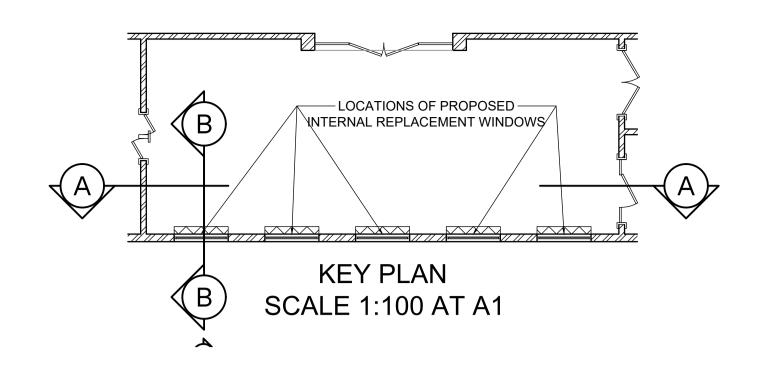

EXISTING SECTION B-B
SHOWING EXISTING INTERNAL WINDOWS
SCALE 1:10 AT A1

DO NOT SCALE THIS DRAWING.