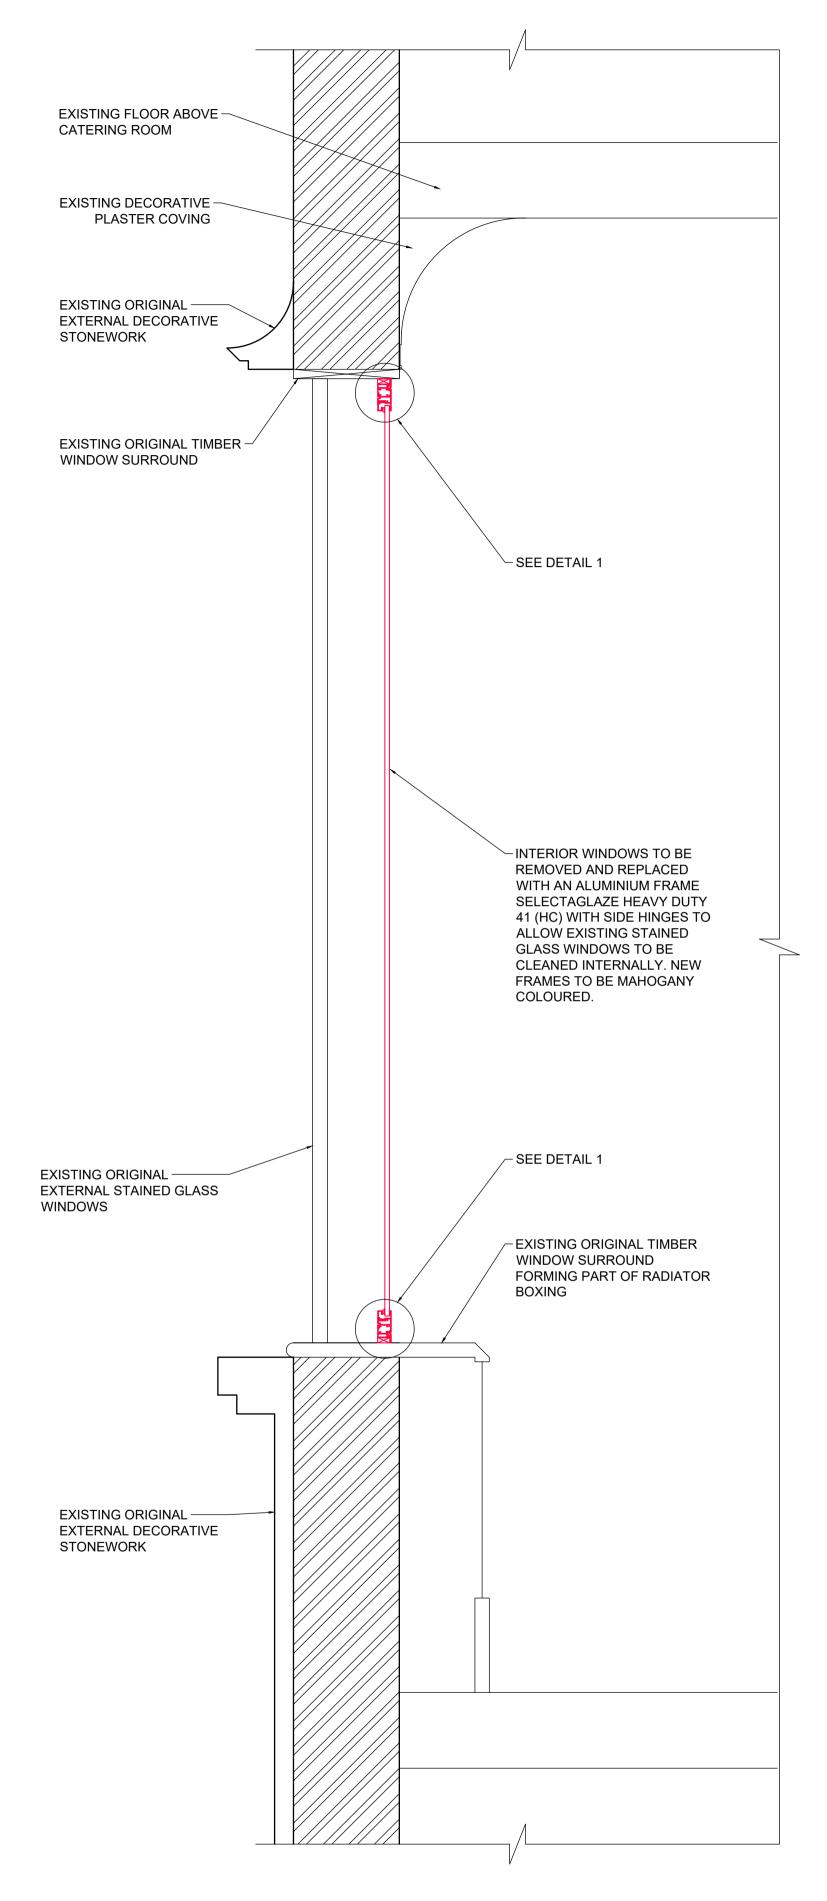

EXISTING SECTION B-B
SHOWING EXISTING INTERNAL WINDOWS
SCALE 1:10 AT A1

DO NOT SCALE THIS DRAWING.