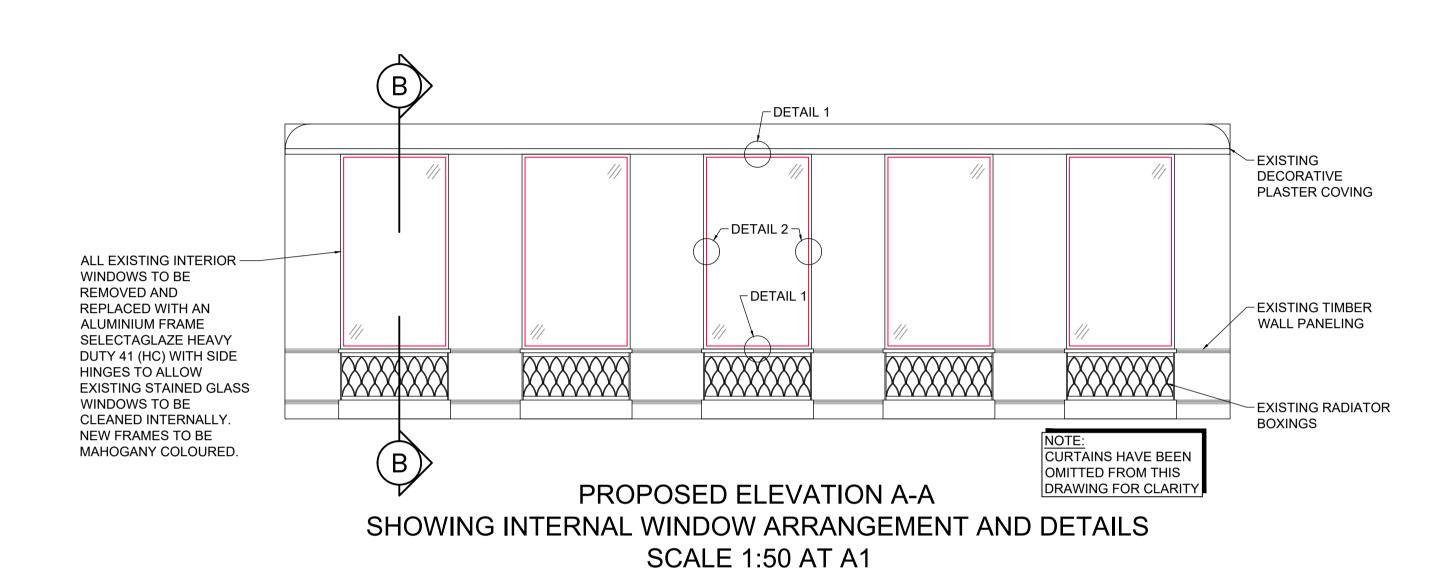

EXISTING SECTION B-B
SHOWING EXISTING INTERNAL WINDOWS
SCALE 1:10 AT A1

DO NOT SCALE THIS DRAWING.