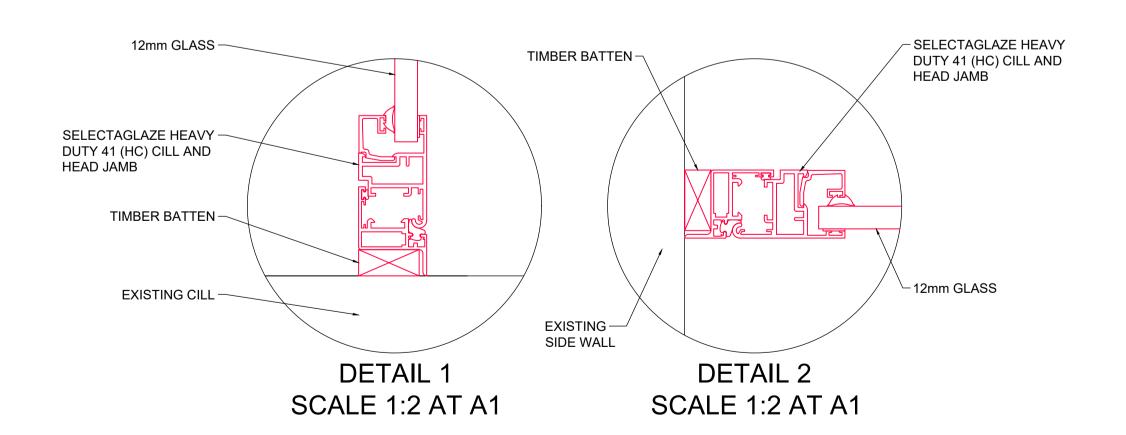

EXISTING SECTION B-B
SHOWING EXISTING INTERNAL WINDOWS
SCALE 1:10 AT A1

DO NOT SCALE THIS DRAWING.