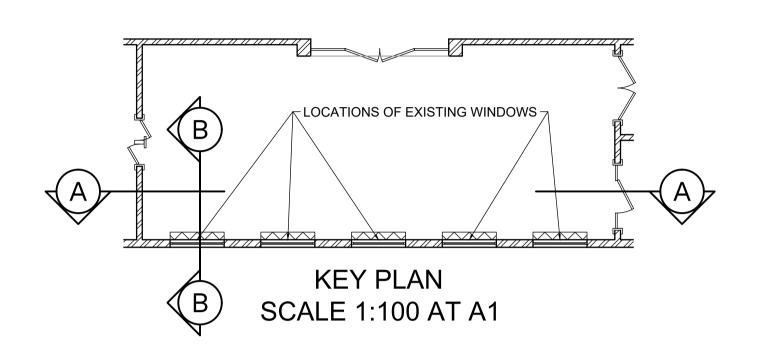

## Original Drawing Size A1

## GENERAL

- G1. ALL DIMENSIONS SHOWN ARE IN mm UNLESS NOTED OTHERWISE.
- G2. ALL DIMENSIONS SHOWN ARE APPROXIMATE ONLY AND MUST BE CHECKED AND CONFIRMED BY THE CONTRACTOR VIA A FULL DIMENSIONAL SURVEY OF THE AREA OF THE WORKS PRIOR TO UNDERTAKING OF THE WORKS. THE ENGINEER MUST BE NOTIFIED IMMEDIATELY SHOULD ANY DISCREPANCIES BECOME APPARENT.
- G3. ALL DETAILS AND DIMENSIONS SHOWN RELATING TO THE EXISTING STRUCTURE ARE SCHEMATIC AND APPROXIMATE ONLY, BASED UPON NO EXPOSURE PRIOR TO COMMENCEMENT OF THE PREPARATION OF THESE DETAILS.
- G4. THE DEPTH AND LOCATION OF ANY SERVICES HAS NOT BEEN ESTABLISHED. THE CONTRACTOR IS RESPONSIBLE FOR LOCATING AND PROTECTING
- G5. ALL WORKMANSHIP AND MATERIALS TO COMPLY WITH THE CURRENT BUILDING REGULATIONS AND RELEVANT CURRENT BRITISH STANDARDS.
- G6. THE CONTRACTOR SHALL ALLOW FOR ALL WORK NECESSARY TO OBTAIN FULL APPROVAL AND SATISFACTION OF THE BUILDING INSPECTOR.
- G7. THE CONTRACTOR SHALL COMPLY WITH ALL REQUIREMENTS OF THE CURRENT HEALTH & SAFETY AT WORK ACT AND CONSTRUCTION REGULATIONS.
- G8. THE CONTRACTOR IS RESPONSIBLE FOR ENSURING THAT HIS OPERATIONS DO NOT IN ANY WAY IMPAIR THE SAFETY OR CONDITION OF THE EXISTING STRUCTURE OR ADJACENT STRUCTURES. HE IS TO PROVIDE ANY TEMPORARY SUPPORTS, SHORING, ETC REQUIRED FOR THIS PURPOSE AND HE IS TO CAREFULLY INSPECT THE CONDITION OF THE STRUCTURES BOTH BEFORE AND DURING THE EXECUTION OF THE WORK. THE ENGINEER IS TO BE NOTIFIED IMMEDIATELY SHOULD ANY DAMAGE
- G9. ALL PROPRIETARY PRODUCTS TO BE USED IN STRICT ACCORDANCE WITH MANUFACTURERS INSTRUCTIONS AND RECOMMENDATIONS.