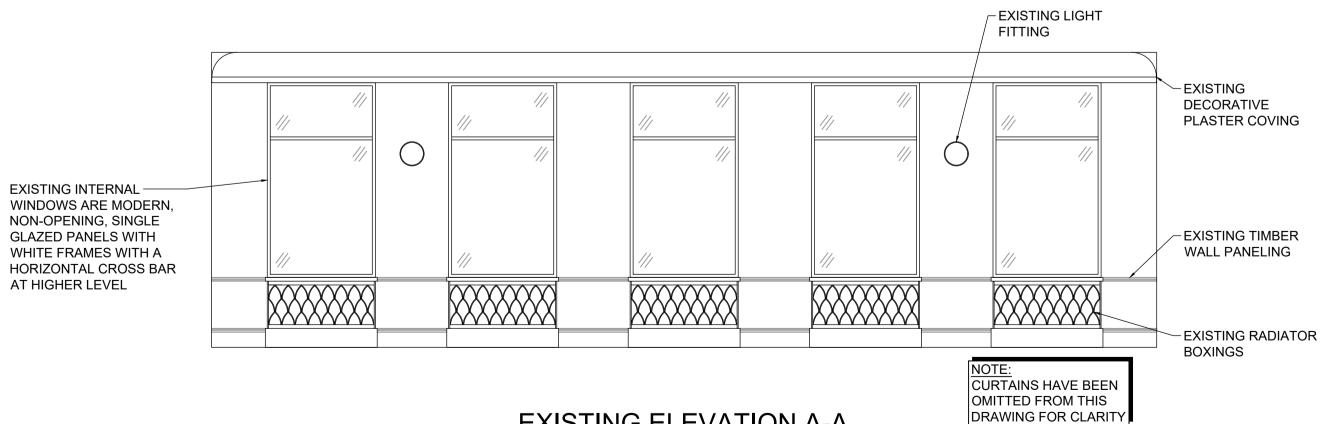

**EXISTING ELEVATION A-A** SHOWING INTERNAL WINDOW ARRANGEMENT AND DETAILS SCALE 1:50 AT A1

THIS DRAWING AND THE COMPUTER FILE OF THIS DRAWING ARE COPYRIGHT. THE COPYRIGHT BELONGS TO MJ CONSULTING ENGINEERS LTD (MJC LTD). THIS DRAWING MAY THEREFORE, NOT BE REPRODUCED IN ANY FORMAT WITHOUT THE WRITTEN CONSENT OF MJC LTD.