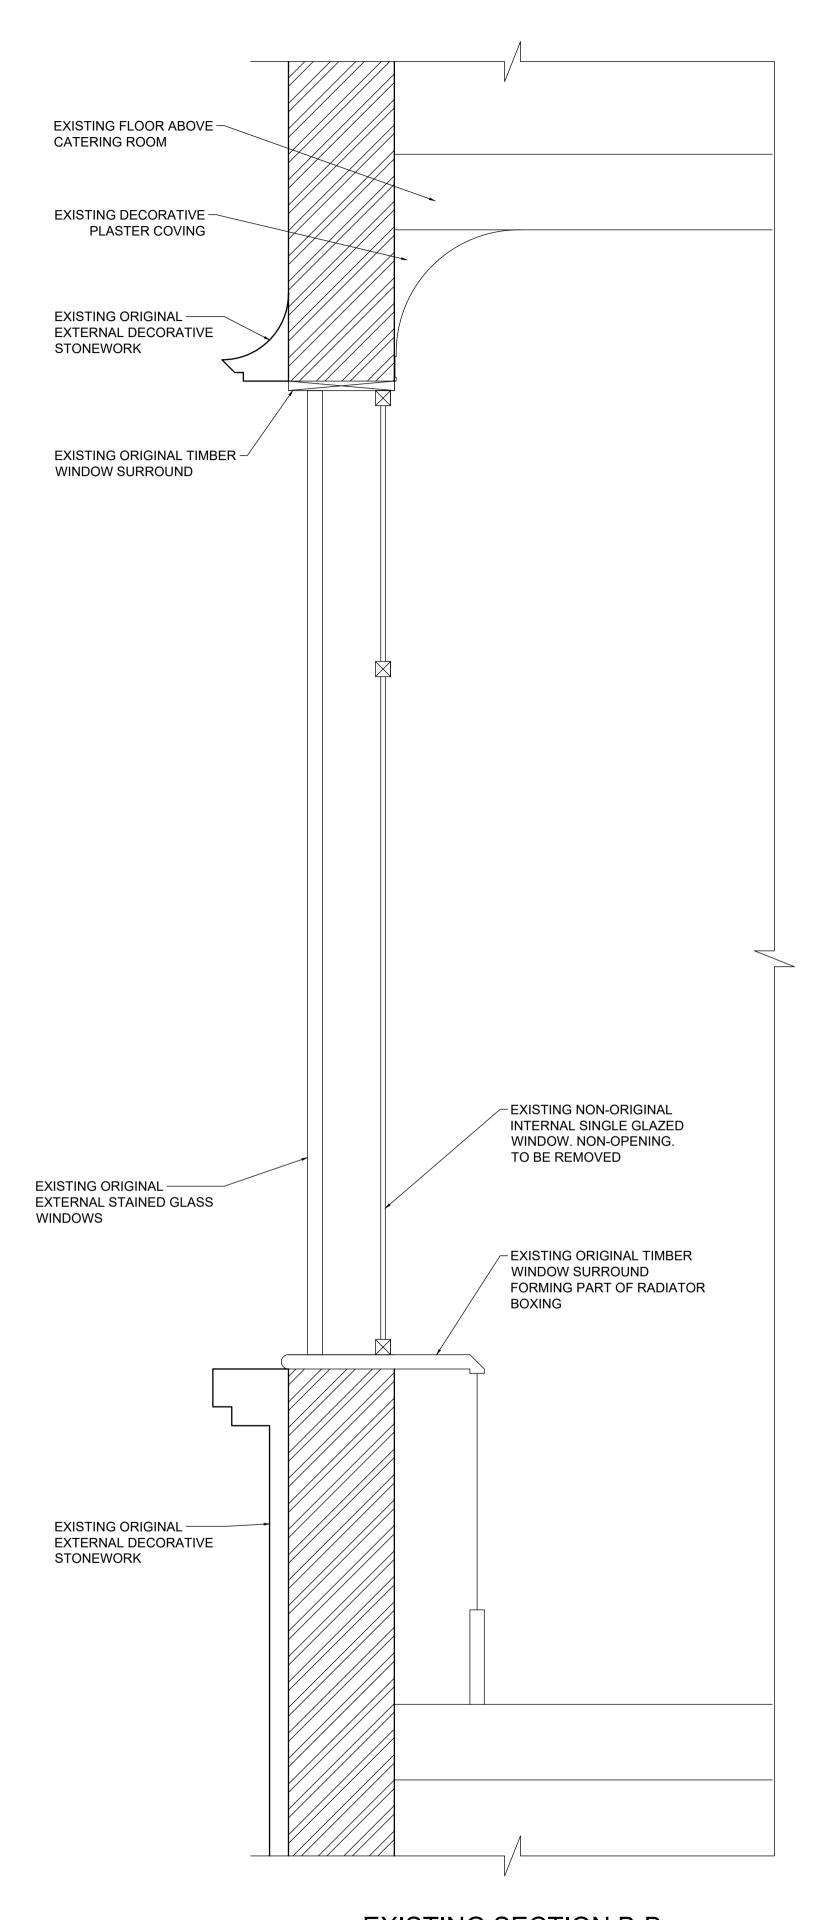

**EXISTING SECTION B-B** SHOWING EXISTING INTERNAL WINDOWS SCALE 1:10 AT A1

DO NOT SCALE THIS DRAWING.