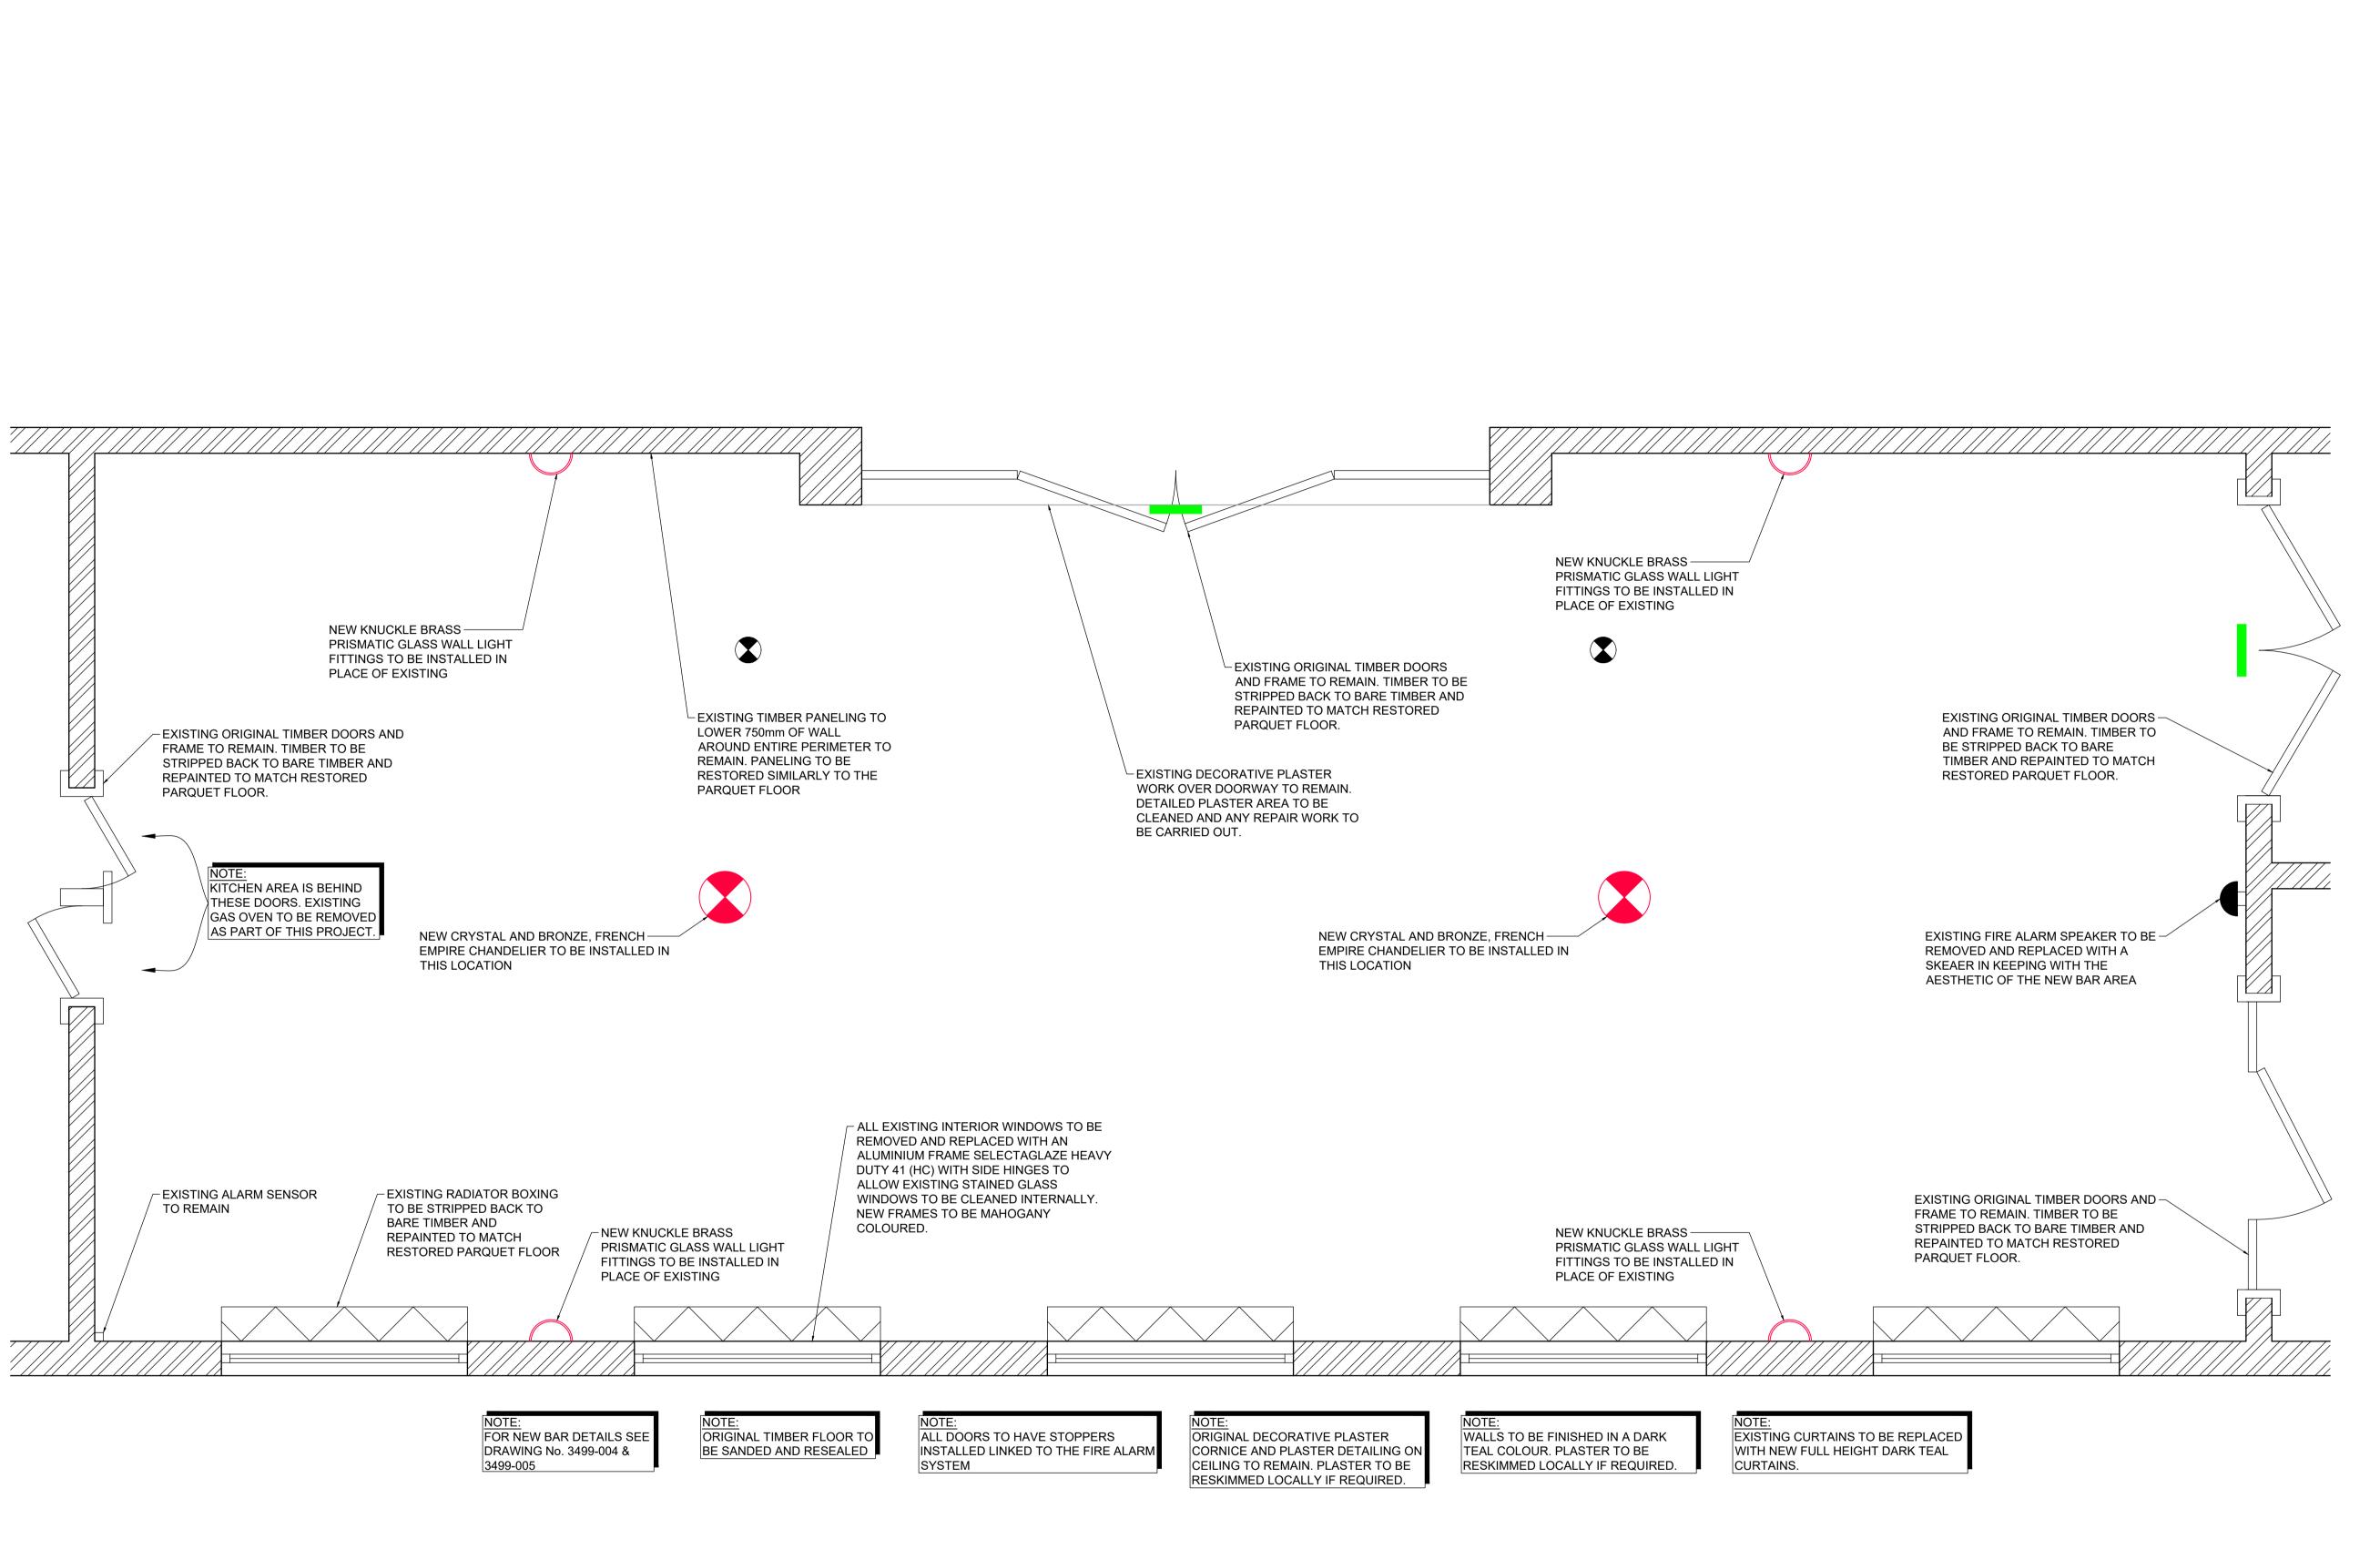

# PROPOSED PLAN ON CATERING ROOM SCALE 1:20 AT A1

# Project CATERING ROOM REFURBISHMENT

Drawing Title PROPOSED PLAN ON CATERING

| ROOM |  |  |  |
|------|--|--|--|
|      |  |  |  |
|      |  |  |  |

| cale Date   |          |    | Checked | Passed |  |  |  |  |
|-------------|----------|----|---------|--------|--|--|--|--|
| AS SHOWN    | MAY 2022 | MF |         |        |  |  |  |  |
| Drawing No. |          |    |         |        |  |  |  |  |
| 3499-003 B  |          |    |         |        |  |  |  |  |
| 3477-003 D  |          |    |         |        |  |  |  |  |
|             |          |    |         |        |  |  |  |  |
| PRELIMINARY |          |    |         |        |  |  |  |  |
|             |          |    |         |        |  |  |  |  |