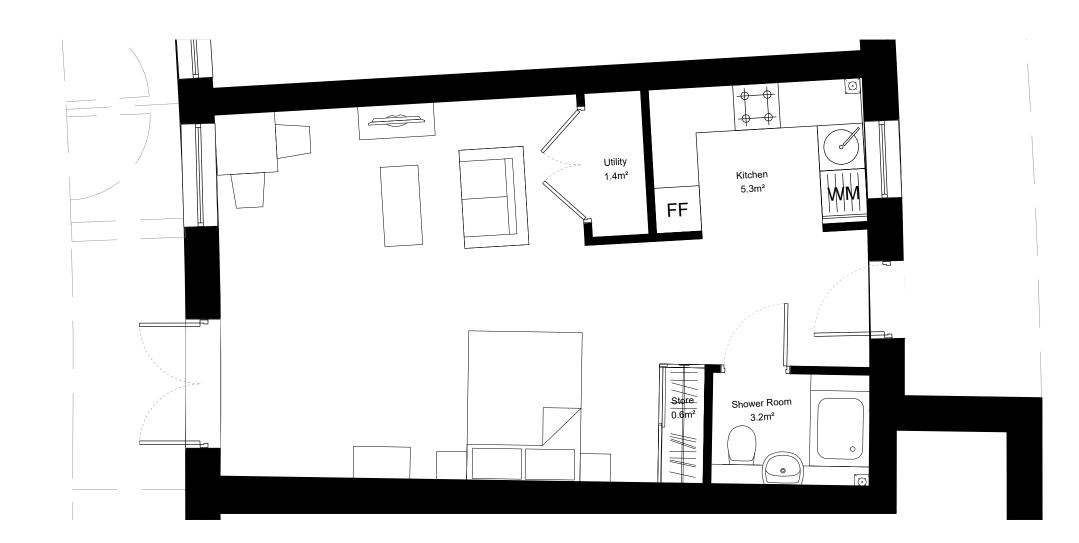

| Plot Numbers:<br>C81<br>C82 (handed)<br>C83        | Key Plan<br>Unit locations denoted in grey                                   |
|----------------------------------------------------|------------------------------------------------------------------------------|
| 1 Bed/ 1 Person - Type B                           | CHA-HTA-A-0302 *<br>drawing number revision                                  |
| Vistry Partnerships<br>Belmont Street Site, Camden | 1:50 GAL-CHA ALE<br>scale @ A3 project number originated by                  |
| FOR PLANNING                                       | HTA Design LLP<br>www.hta.co.uk<br>London   Edinburgh   Manchester   Bristol |