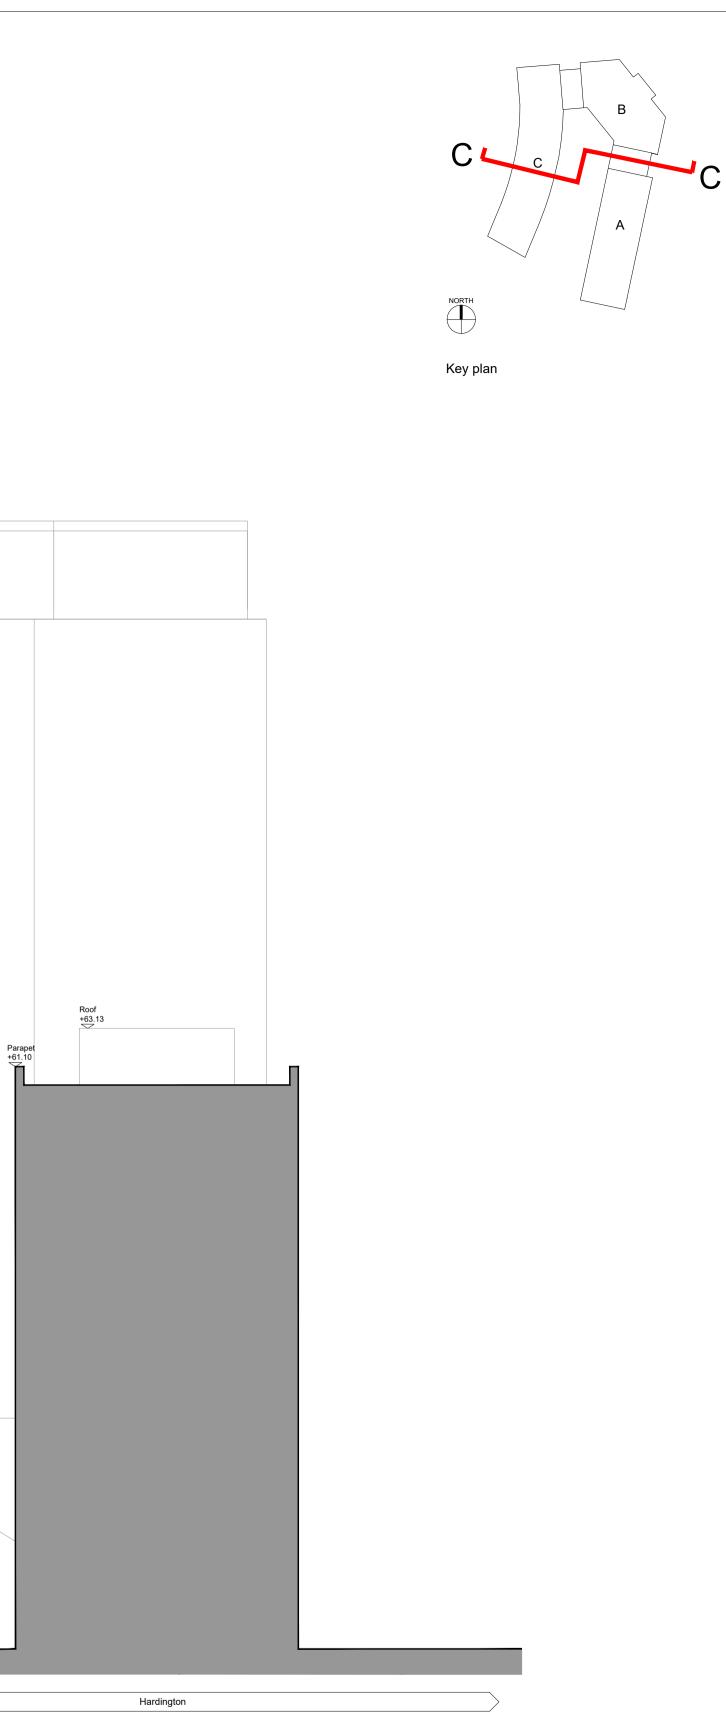

0 10 Metres 20

| Proposed Section CC                                | CHA-HTA-A-0253<br>drawing number                      |                           | A<br>revision        |
|----------------------------------------------------|-------------------------------------------------------|---------------------------|----------------------|
| Vistry Partnerships<br>Belmont Street Site, Camden | 1:200<br>1:200 @ A1                                   | GAL-CHA<br>project number | SFA<br>originated by |
| FOR PLANNING                                       | HTA Design LLP<br>www.hta.co.uk<br>London   Edinburgh | Manchester   Bristol      | hta                  |