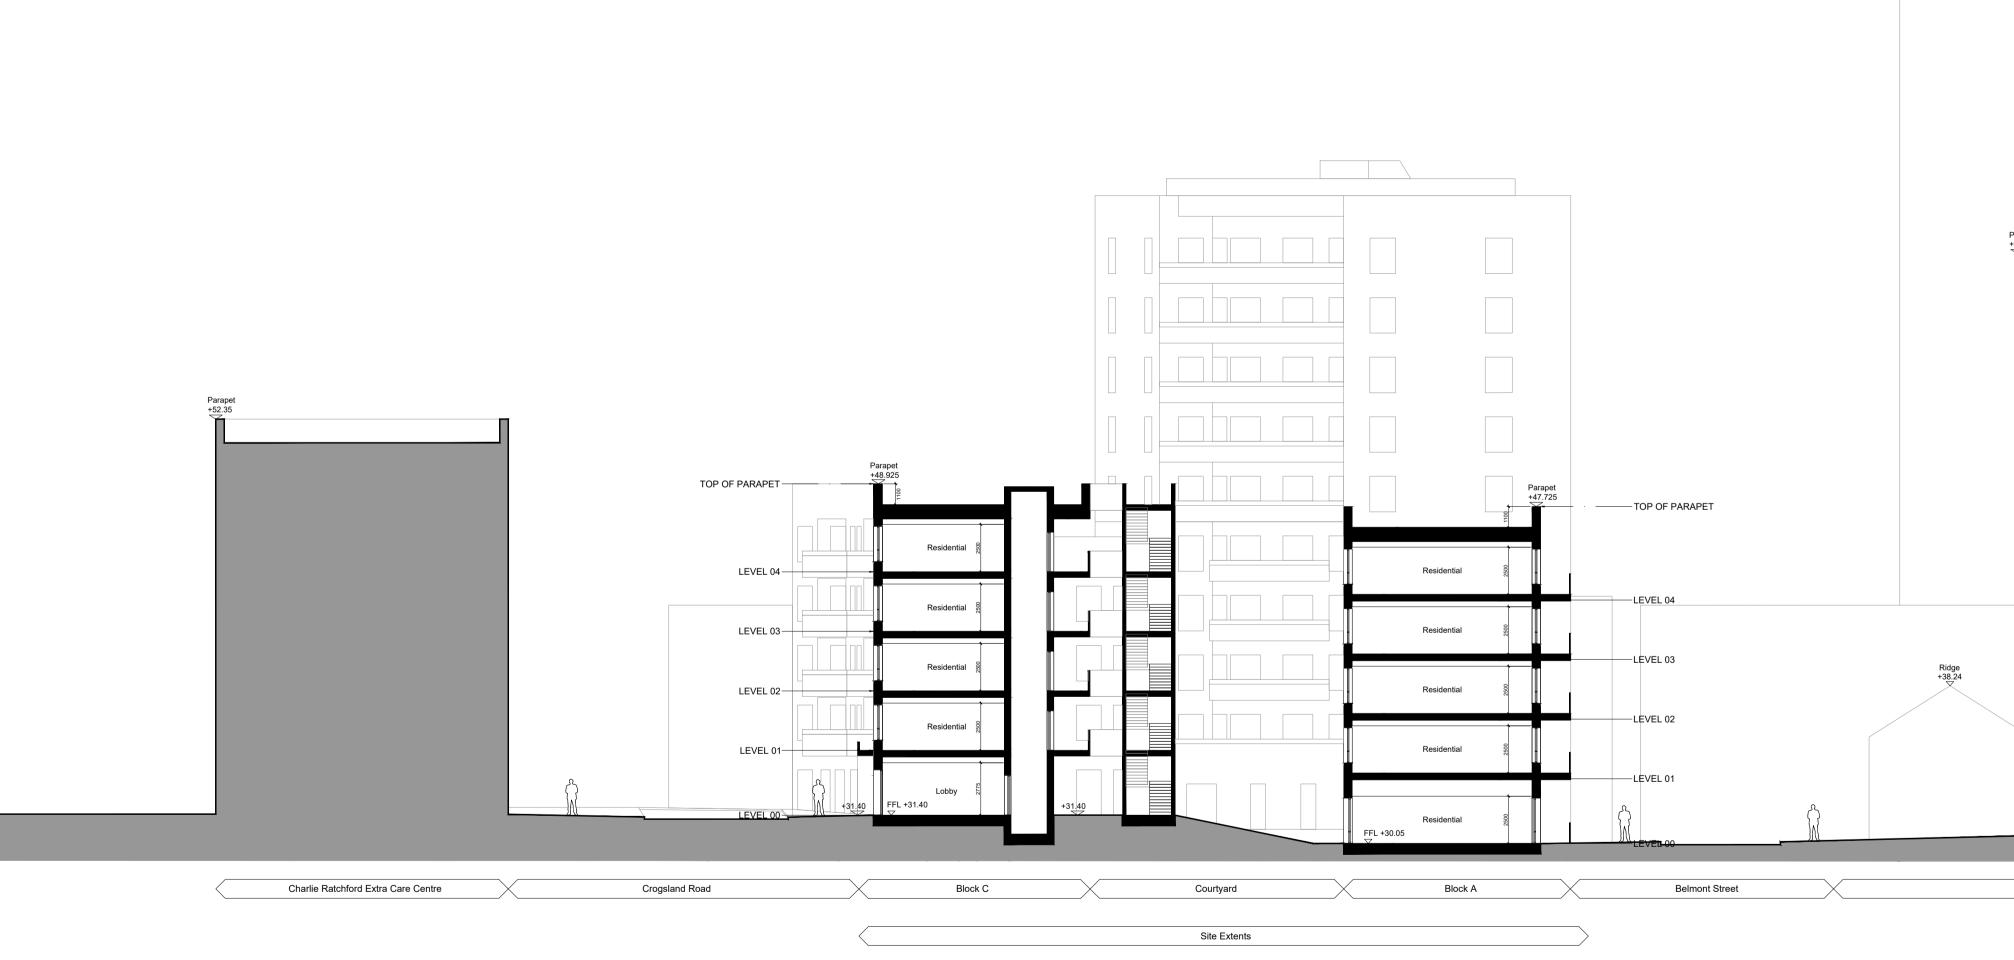

0 10 Metres 20

| Proposed Section CC                                | CHA-HTA-A-0253<br>drawing number                      |                           | A<br>revision        |
|----------------------------------------------------|-------------------------------------------------------|---------------------------|----------------------|
| Vistry Partnerships<br>Belmont Street Site, Camden | 1:200<br>1:200 @ A1                                   | GAL-CHA<br>project number | SFA<br>originated by |
| FOR PLANNING                                       | HTA Design LLP<br>www.hta.co.uk<br>London   Edinburgh | Manchester   Bristol      | hta                  |