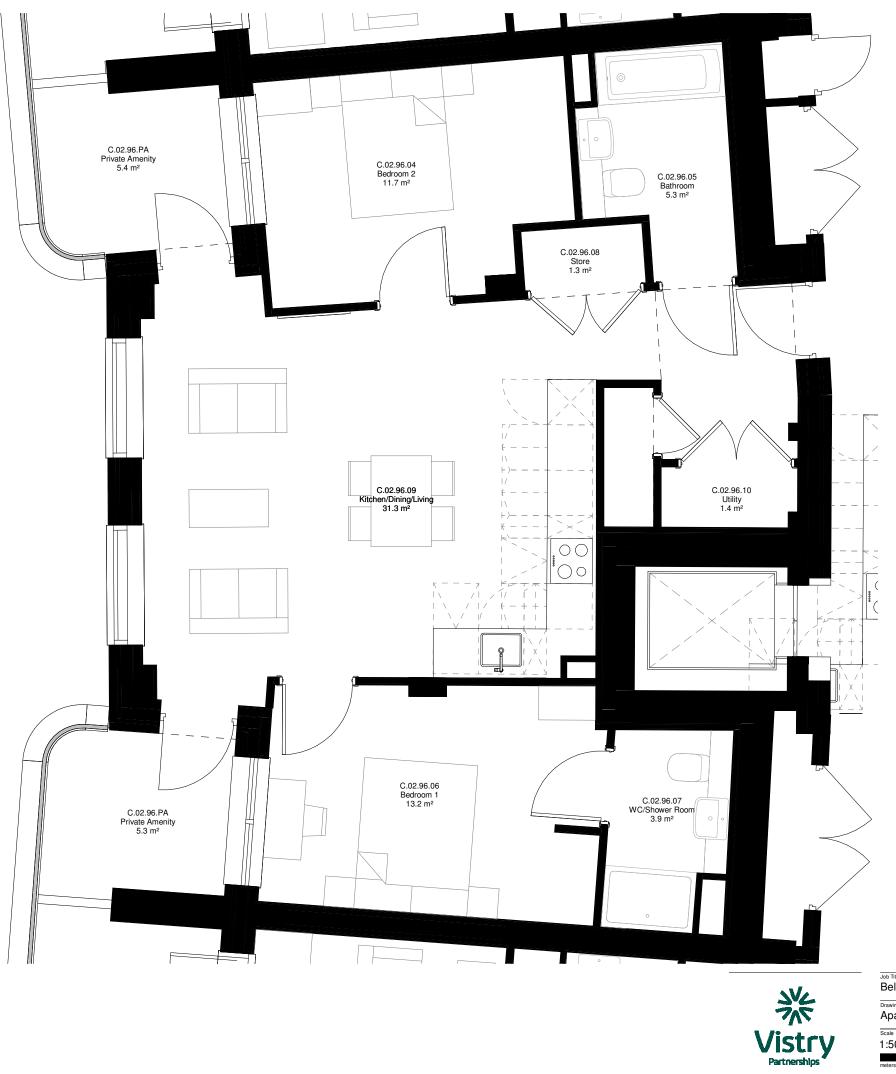

© ECE Archite Limited. No dimensions to be scaled from drawing except for the purposes of Planning Applications. The contractor should check all dimensions on site. It is the contractors responsibility to ensure compliance with Building Regulation



Drawn DB Project LD504 Status

CAD Plot Date: 04/10/2022 16:48:04



| P01       | 30.09.22 | NMA Application     | DB                                                                                                                  | DU<br>Ch |  |  |  |  |  |
|-----------|----------|---------------------|---------------------------------------------------------------------------------------------------------------------|----------|--|--|--|--|--|
| Rev       | Date     | Revision Details    | Dr