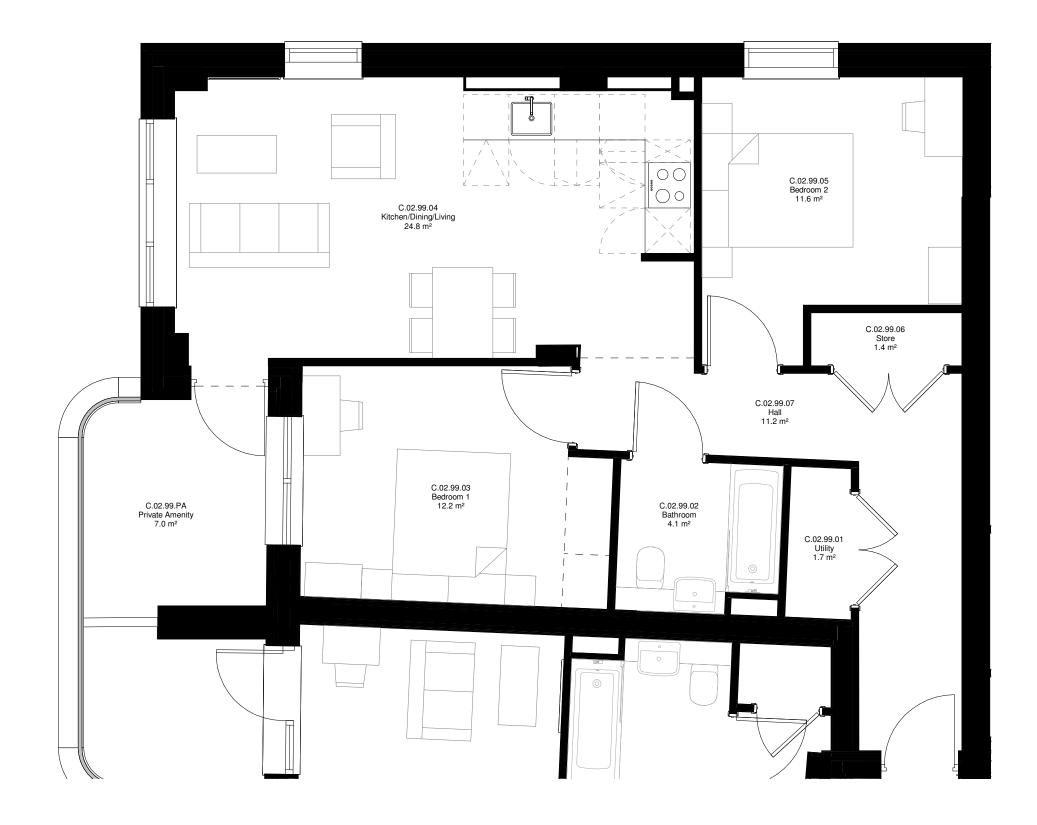

Job Title Belmont Street, Camden Drawing Tittle
Apartment Type N (2B/4P) Scale 1:50 @ A3

| Drawn   |            | Checked |       | Date |          |                     |     |
|---------|------------|---------|-------|------|----------|---------------------|-----|
| DB      |            | DU      |       |      | 29/09/22 |                     |     |
| Project | Originator | Volume  | Level | Туре | Role     | Drawing No          | Rev |
| LD504   | -ECE       | - ZZ -  | ZZ ·  | -PL  | - A -    | 1133 <sub>.</sub> F | 201 |