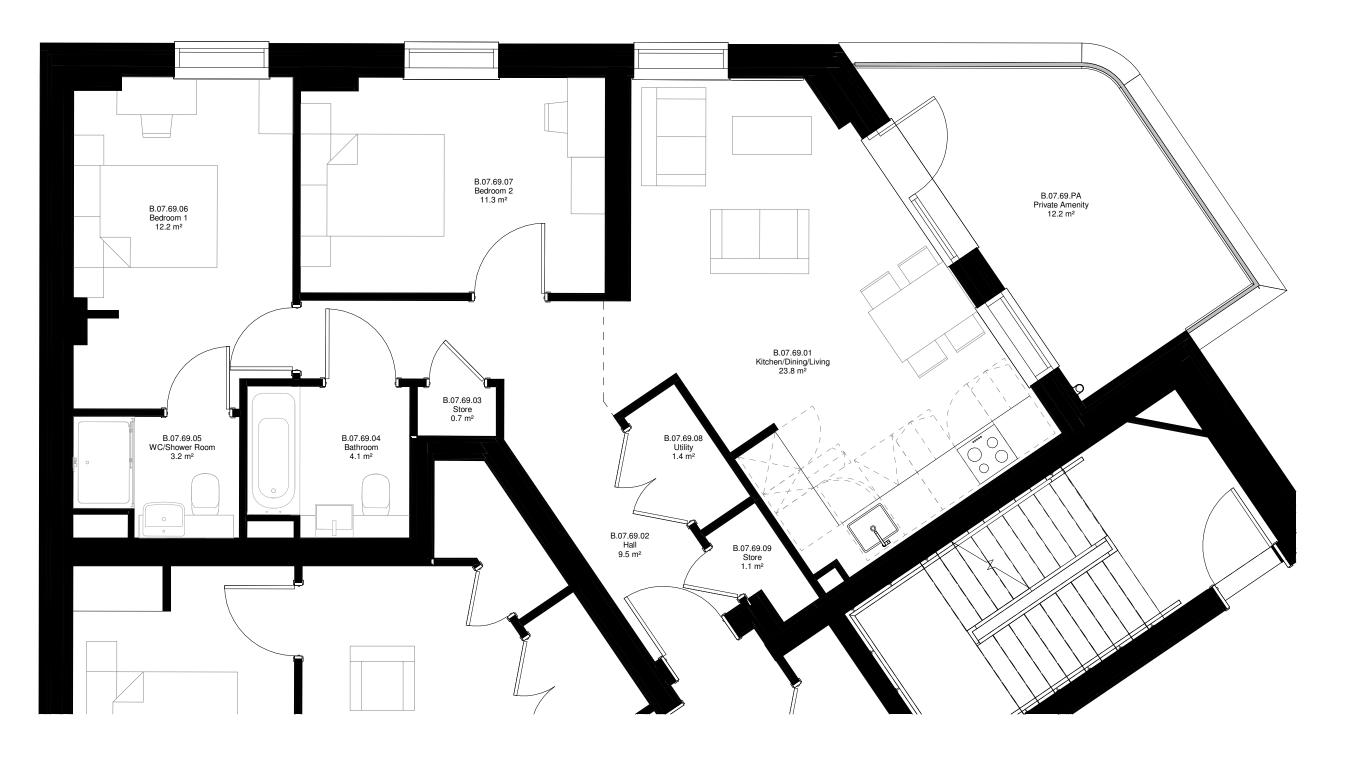

Job Title
Belmont Street, Camden

Drawing Tittle
Apartment Type M (2B/4P)

Scale

Scale
1:50 @ A3
meters 1 2

| Drawn   |            | Checked      |      |       | Date       |     |  |
|---------|------------|--------------|------|-------|------------|-----|--|
| DB      |            | DU           |      |       | 29/09/22   |     |  |
| Project | Originator | Volume Level | Туре | Role  | Drawing No | Rev |  |
| LD50    | 4-ECE      | - ZZ - ZZ ·  | - PL | - A - | 1132 F     | 201 |  |
| Status  |            |              |      |       |            |     |  |
|         | NIM        | А Арр        | ماام | atio  | าท         |     |  |