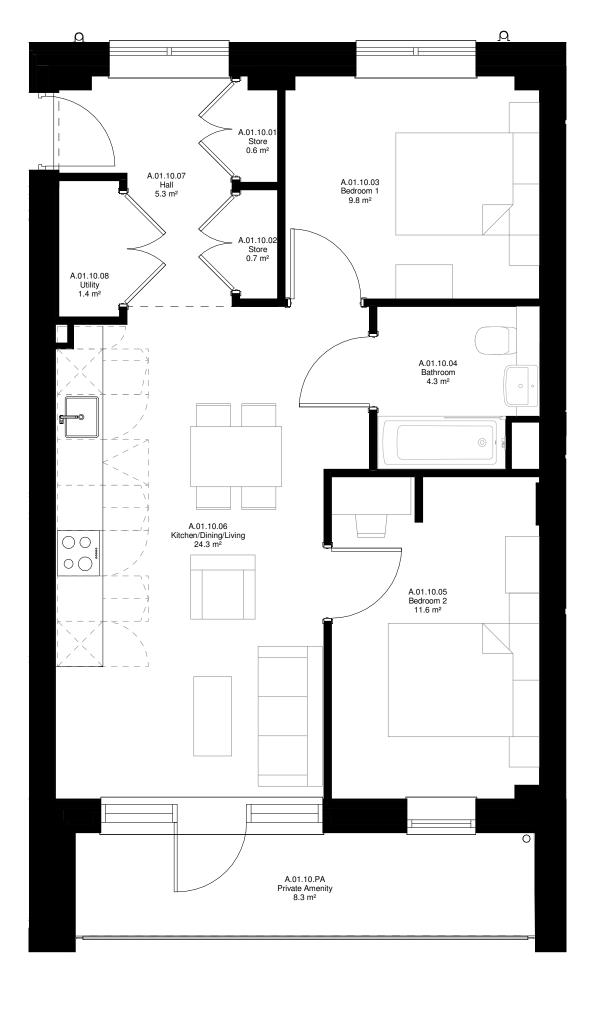

Job Title Belmont Street, Camden Drawing Tittle
Apartment Type K (2B/3P)

Scale 1:50 @ A3

| Drawn   | awn Checked |        |       |      | D       |                       |    |
|---------|-------------|--------|-------|------|---------|-----------------------|----|
| DB      | DU          |        |       |      | 29/09/2 |                       |    |
| Project | Originator  | Volume | Level | Туре | Role    | Drawing No            | F  |
| LD50    | 4-ECE       | -ZZ-   | ZZ    | -PL  | - A -   | - 1130 <sub>.</sub> F | 20 |