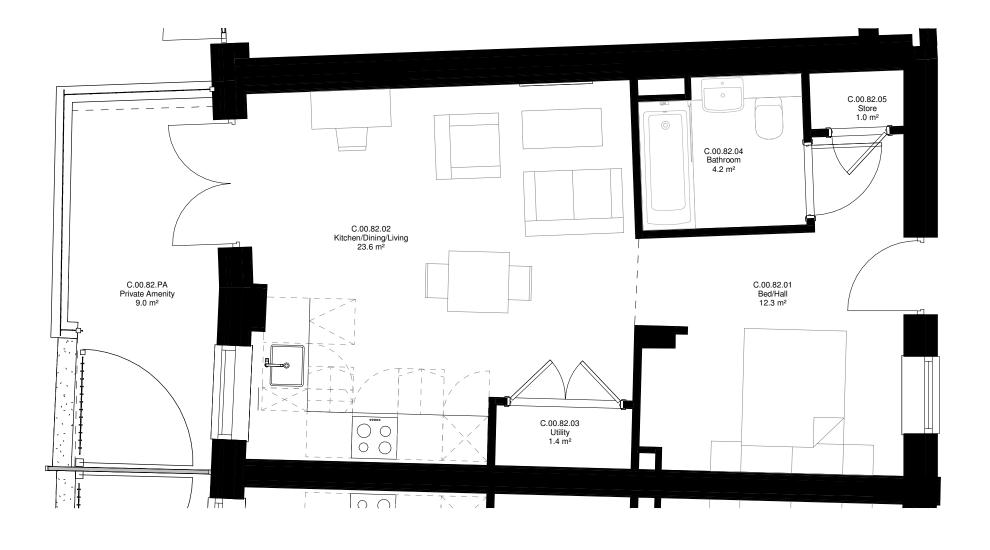

| Job Title      |             |         |  |
|----------------|-------------|---------|--|
| Belmont S      | Street, Can | nden    |  |
| Drawing Tittle |             |         |  |
|                |             | D (4 D) |  |
| Apartmen       | t Type B (1 | B/1P)   |  |
|                |             |         |  |
| Scale          |             |         |  |
| 1:50 @ A3      | <b>t</b>    |         |  |
| 1.00 @ 710     | •           |         |  |