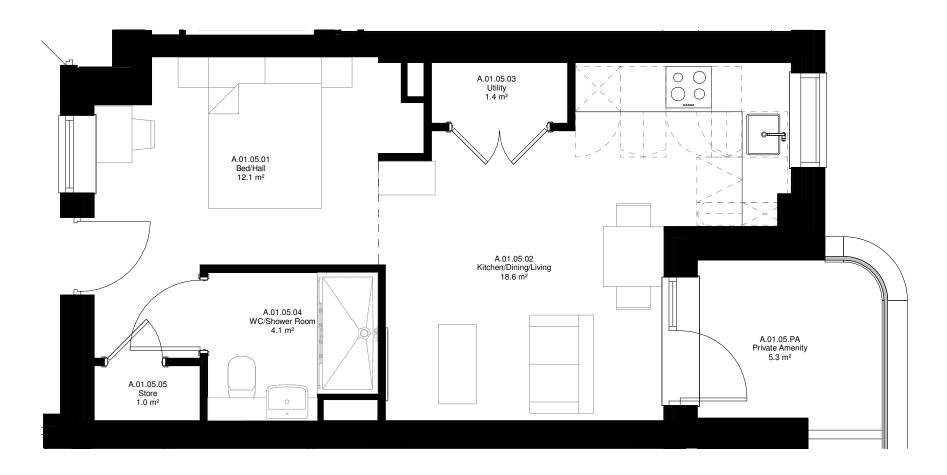

CAD Plot Date: 04/10/2022 16:37:03



Checke

DU

|                | P01 30.09.22 | NMA Application  | DB                                                              | DU   |
|----------------|--------------|------------------|-----------------------------------------------------------------|------|
| Date           | Rev Date     | Revision Details | Dr                                                              | Ch   |
| 29/09/22       |              |                  |                                                                 |      |
| Drawing No Rev |              | London:          | 76 Great Suffolk S<br>London, SE1                               |      |
| Drawing No Rev |              | T 020 793        | 28 2773 E london@ecearchitecture