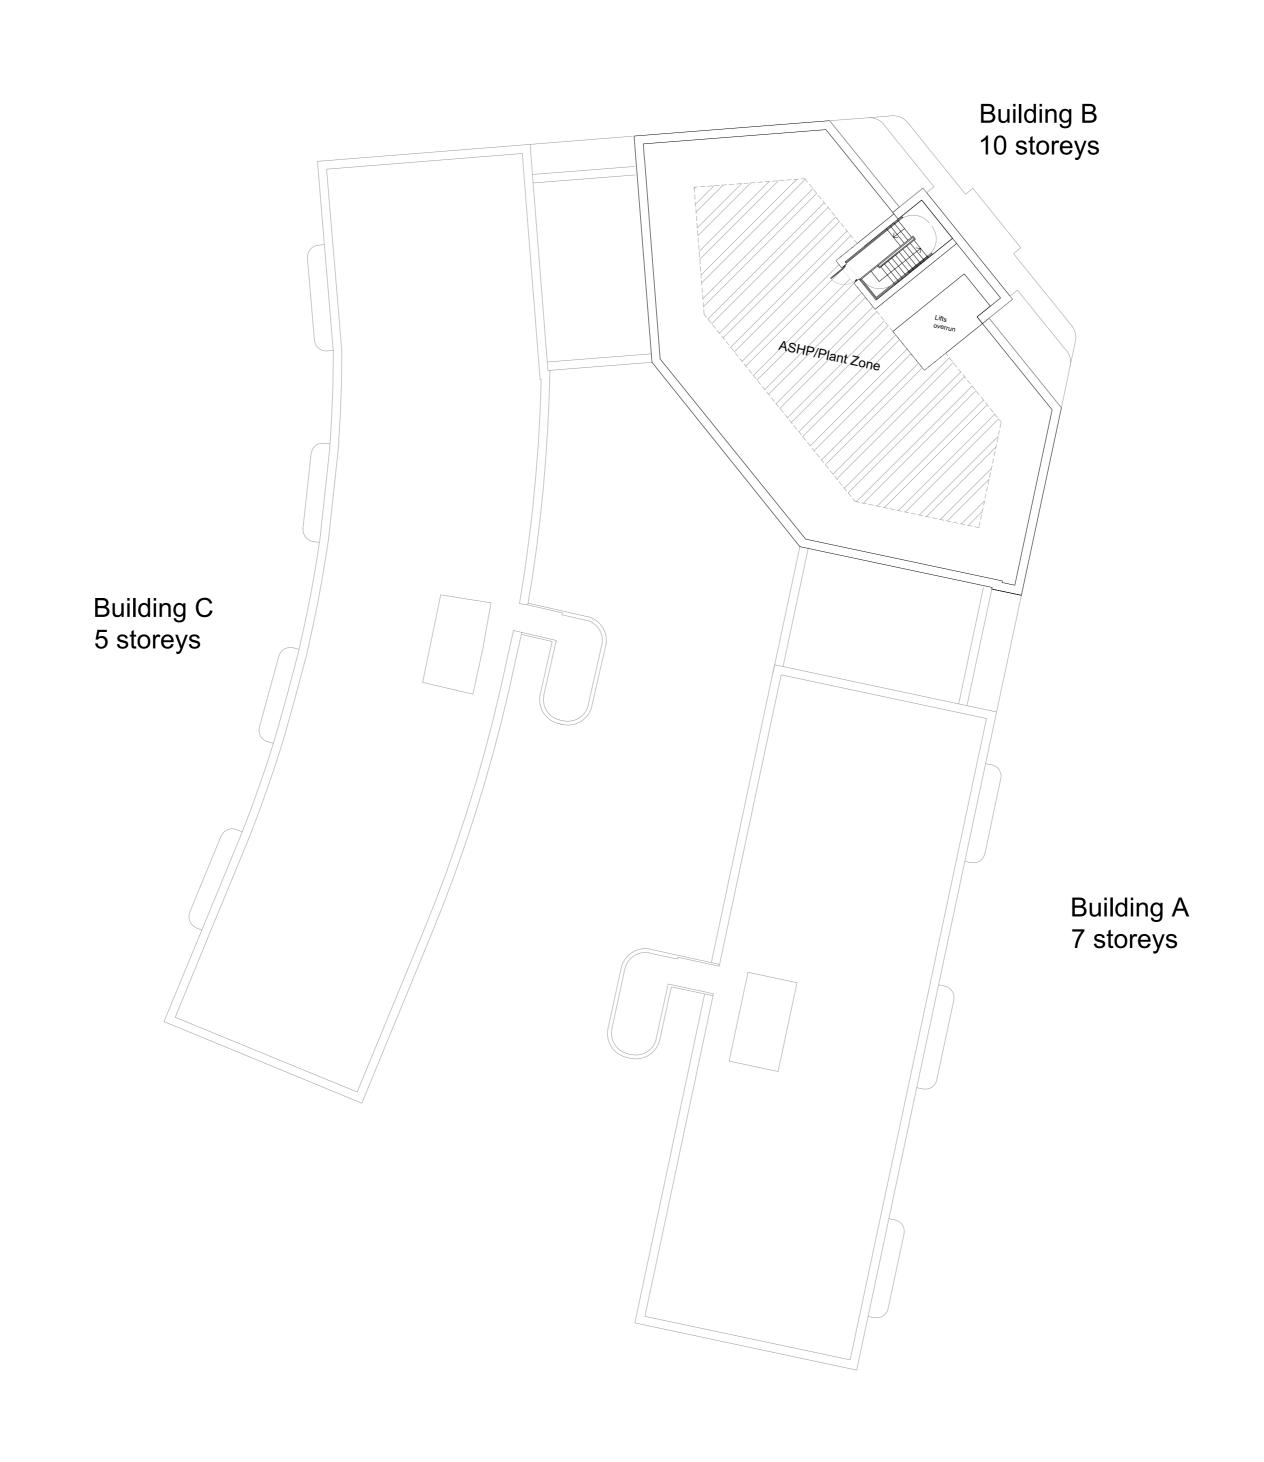

| Proposed 10th Floor Plan                           | CHA-HTA-A-0110                                                               |                           | F                 |
|----------------------------------------------------|------------------------------------------------------------------------------|---------------------------|-------------------|
| drawing title                                      | drawing number                                                               |                           | revision          |
| Vistry Partnerships<br>Belmont Street Site, Camden | Scale 1:200                                                                  | GAL-CHA<br>project number | ALE originated by |
| FOR PLANNING                                       | HTA Design LLP<br>www.hta.co.uk<br>London   Edinburgh   Manchester   Bristol |                           | hta               |