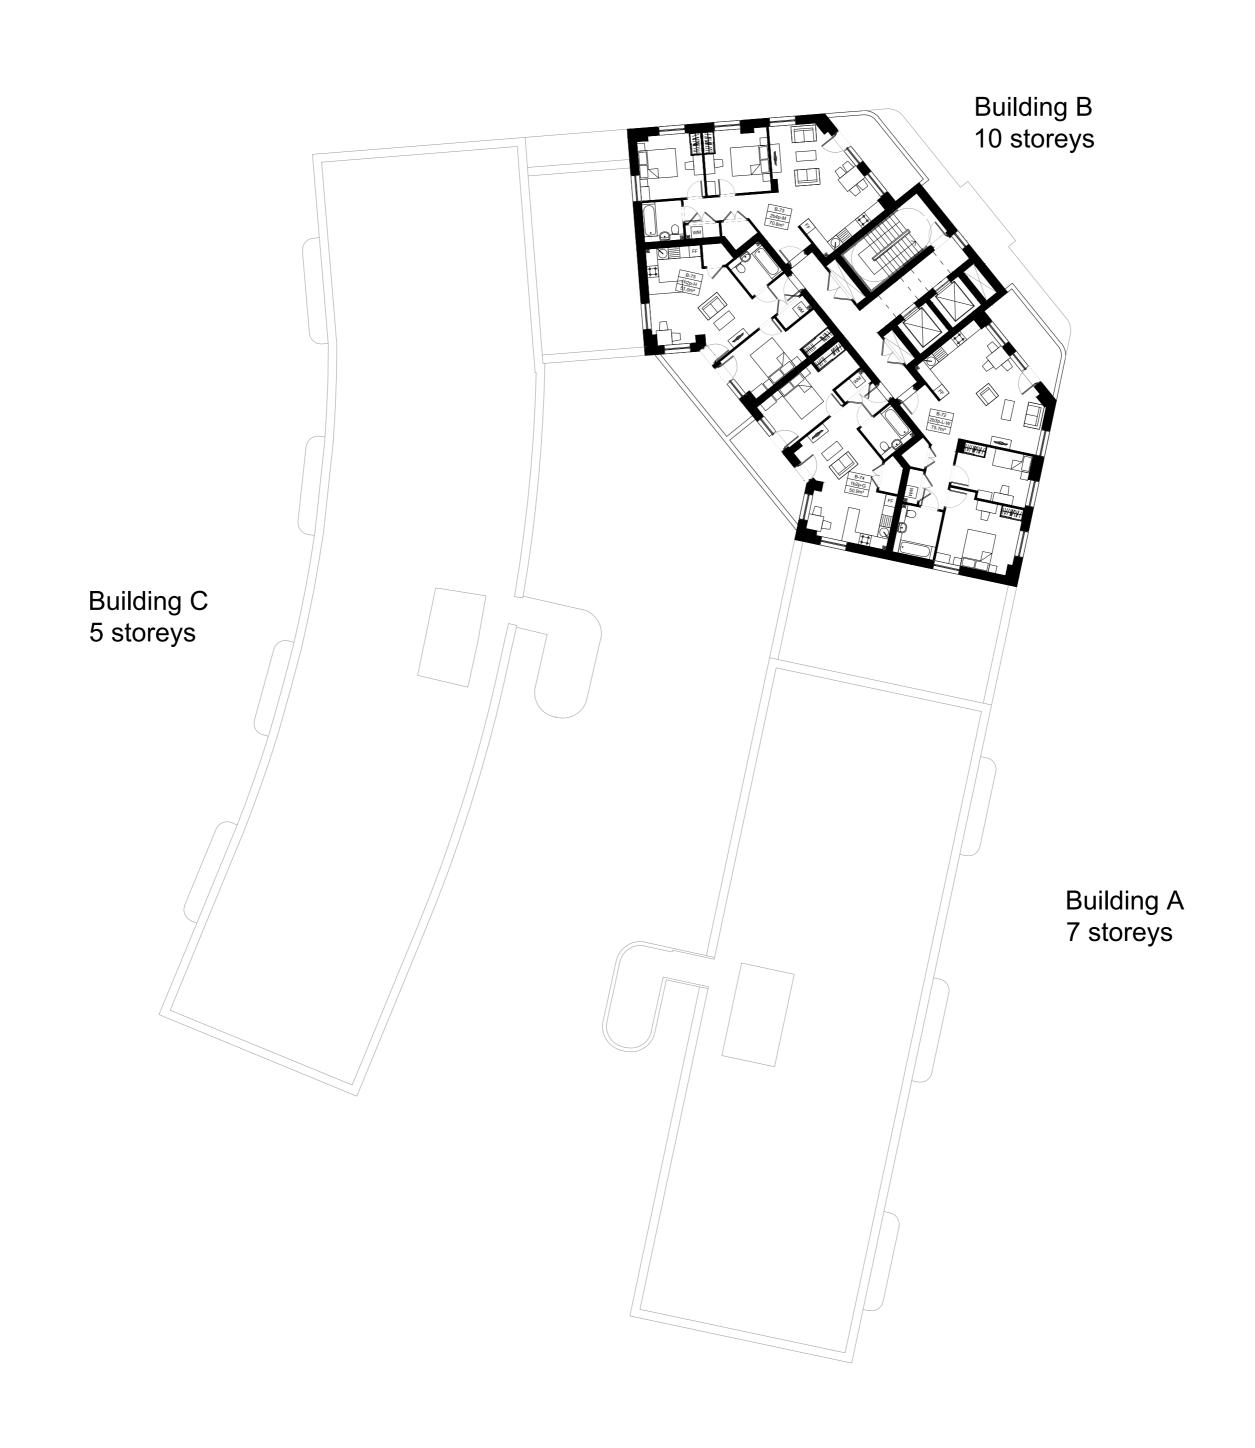

| Proposed 8th Floor Plan                            | CHA-HTA-A-0108 drawing number                                                |                           | <b>H</b> revision    |
|----------------------------------------------------|------------------------------------------------------------------------------|---------------------------|----------------------|
| Vistry Partnerships<br>Belmont Street Site, Camden | Scale 1:200                                                                  | GAL-CHA<br>project number | ALE<br>originated by |
| FOR PLANNING                                       | HTA Design LLP<br>www.hta.co.uk<br>London   Edinburgh   Manchester   Bristol |                           | hta                  |