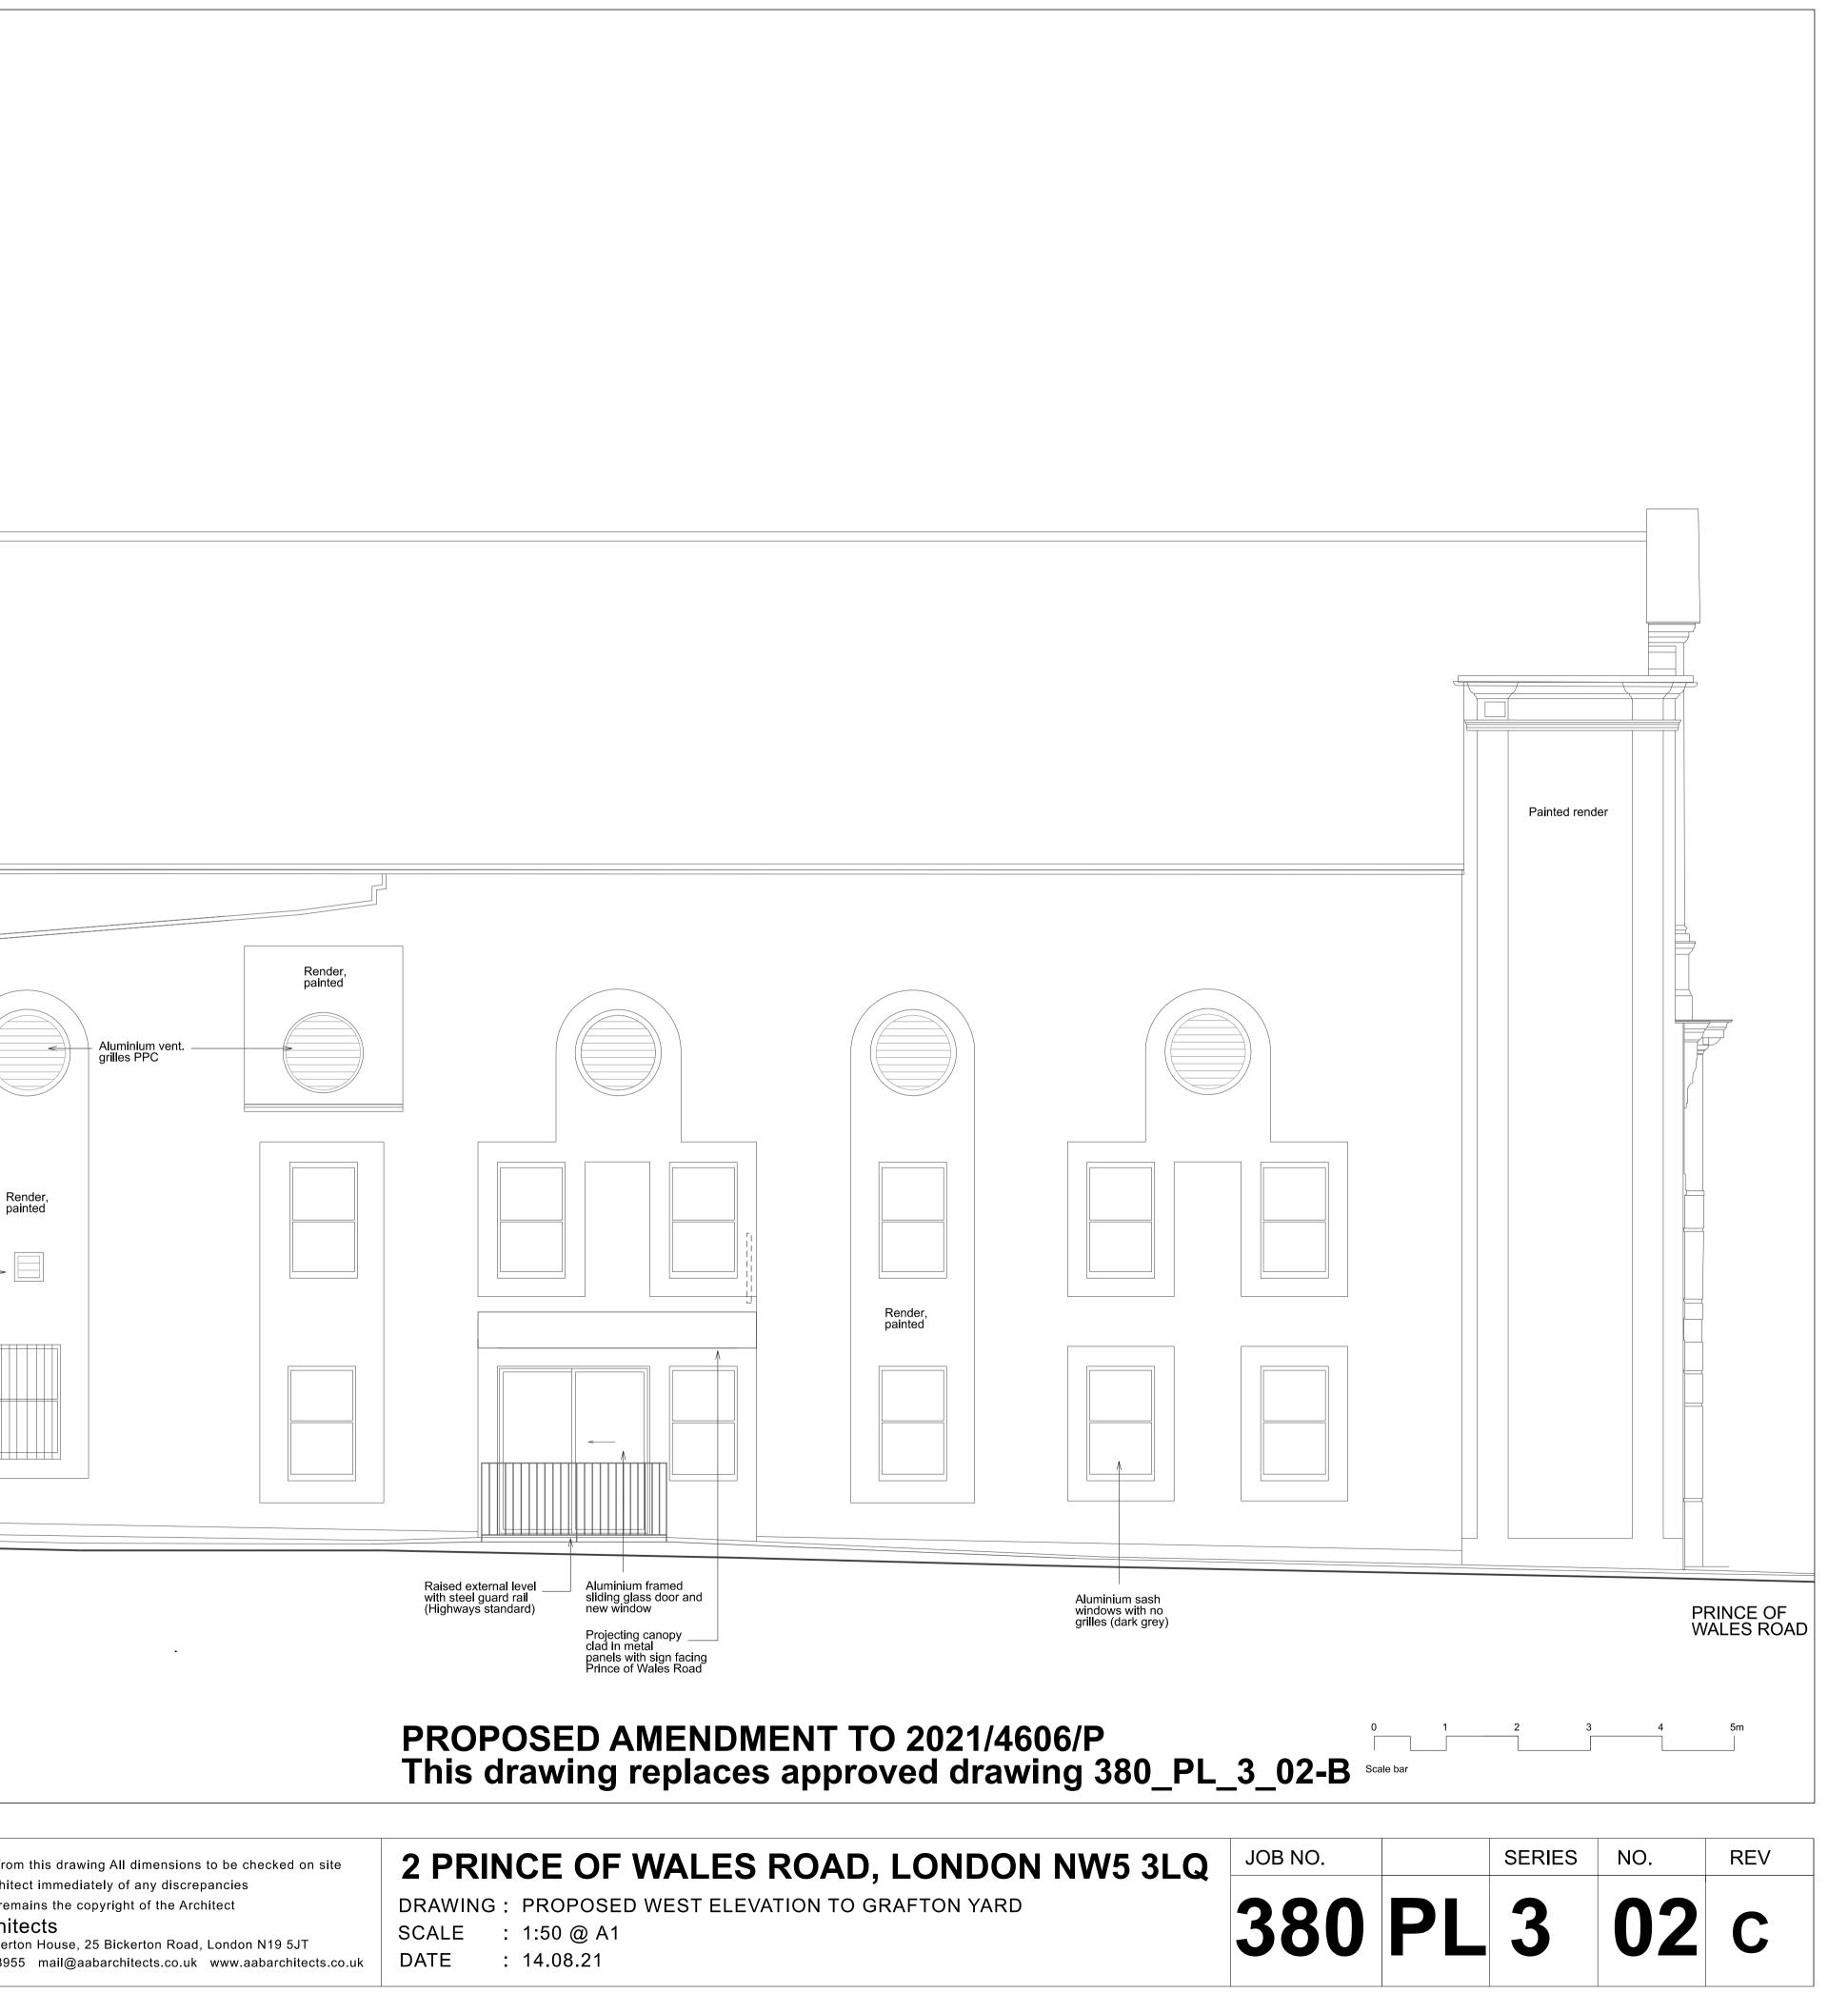

|             |                                                                                            | Metal ventilation<br>grilles with roof,<br>polyester powder coated<br>grey<br>Natural zinc cladding<br>and flashings |
|-------------|--------------------------------------------------------------------------------------------|----------------------------------------------------------------------------------------------------------------------|
|             | Metal vent<br>grille PPC<br>dark grey                                                      | Brickwork<br>Repa                                                                                                    |
| Replacement | timber<br>d<br>Timber door to<br>bin store, with<br>rendered surround<br>to match existing | Aluminium vent.<br>grilles PPC                                                                                       |

| Rev. | Date     | By | Description                                                                |                   |
|------|----------|----|----------------------------------------------------------------------------|-------------------|
| _    | 31.08.21 |    | Draft planning application                                                 | Do not scale from |
|      | 09.09.21 |    | Planning application                                                       | Notify the Archit |
| В    | 06.12.21 |    | Upstand to raised external levels omitted and railing added; canopy raised | This drawing rer  |
| С    | 27.09.22 |    | Minor material amendment                                                   | AAB archi         |
|      |          |    |                                                                            | Studio 35 Bicker  |
|      |          |    |                                                                            | Tel 020 7281 895  |
|      |          |    |                                                                            |                   |
|      |          |    |                                                                            |                   |

rom this drawing All dimensions to be checked on site nitect immediately of any discrepancies

erton House, 25 Bickerton Road, London N19 5JT 955 mail@aabarchitects.co.uk www.aabarchitects.co.uk