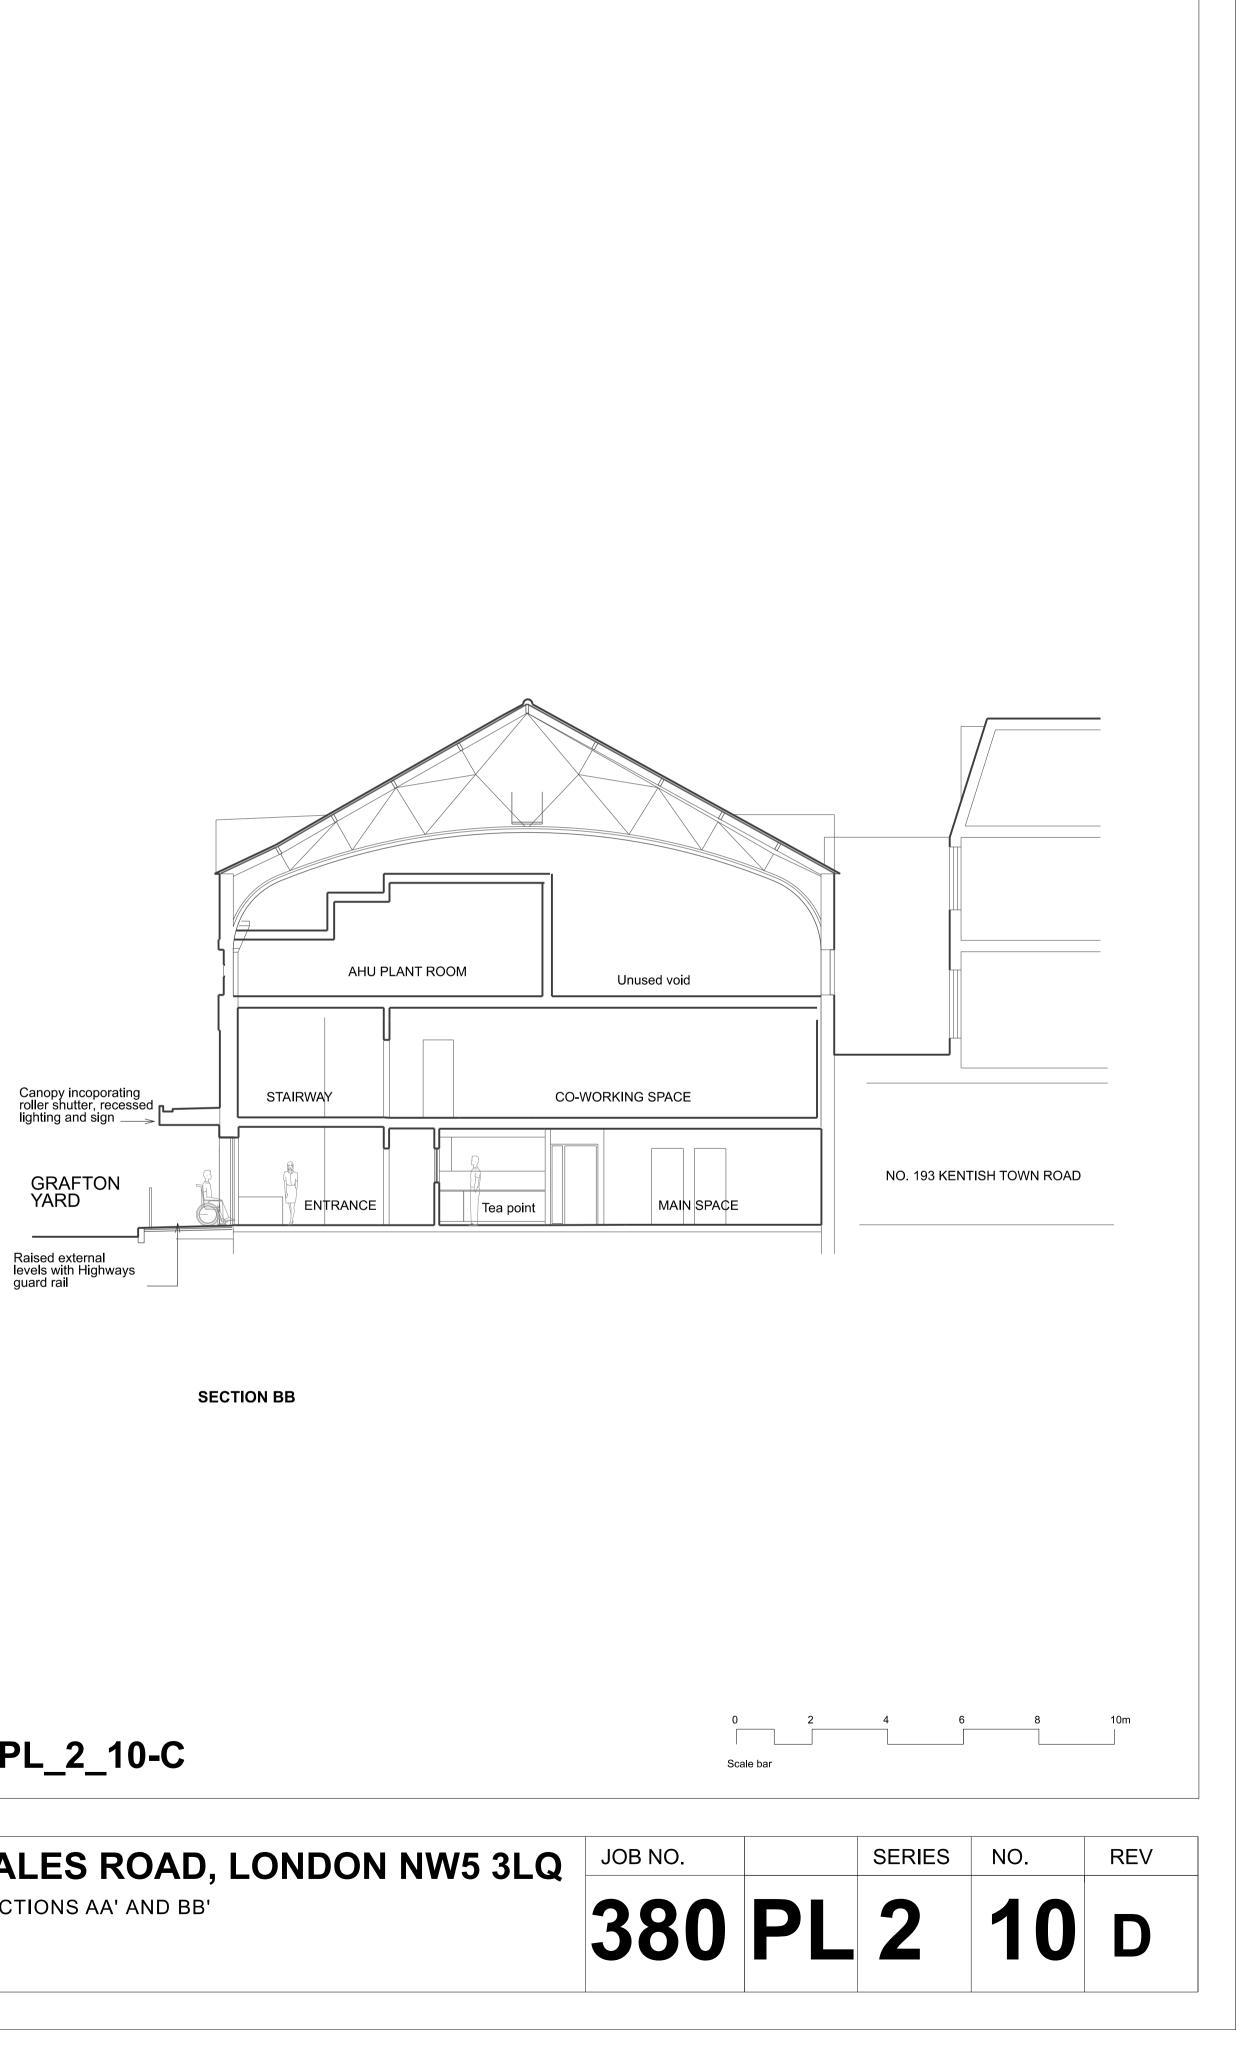

## 2 PRINCE OF WALES ROAD, LONDON NW5 3LQ

DRAWING : PROPOSED SECTIONS AA' AND BB' :1:100 at A1 SCALE

DATE : 24.08.21