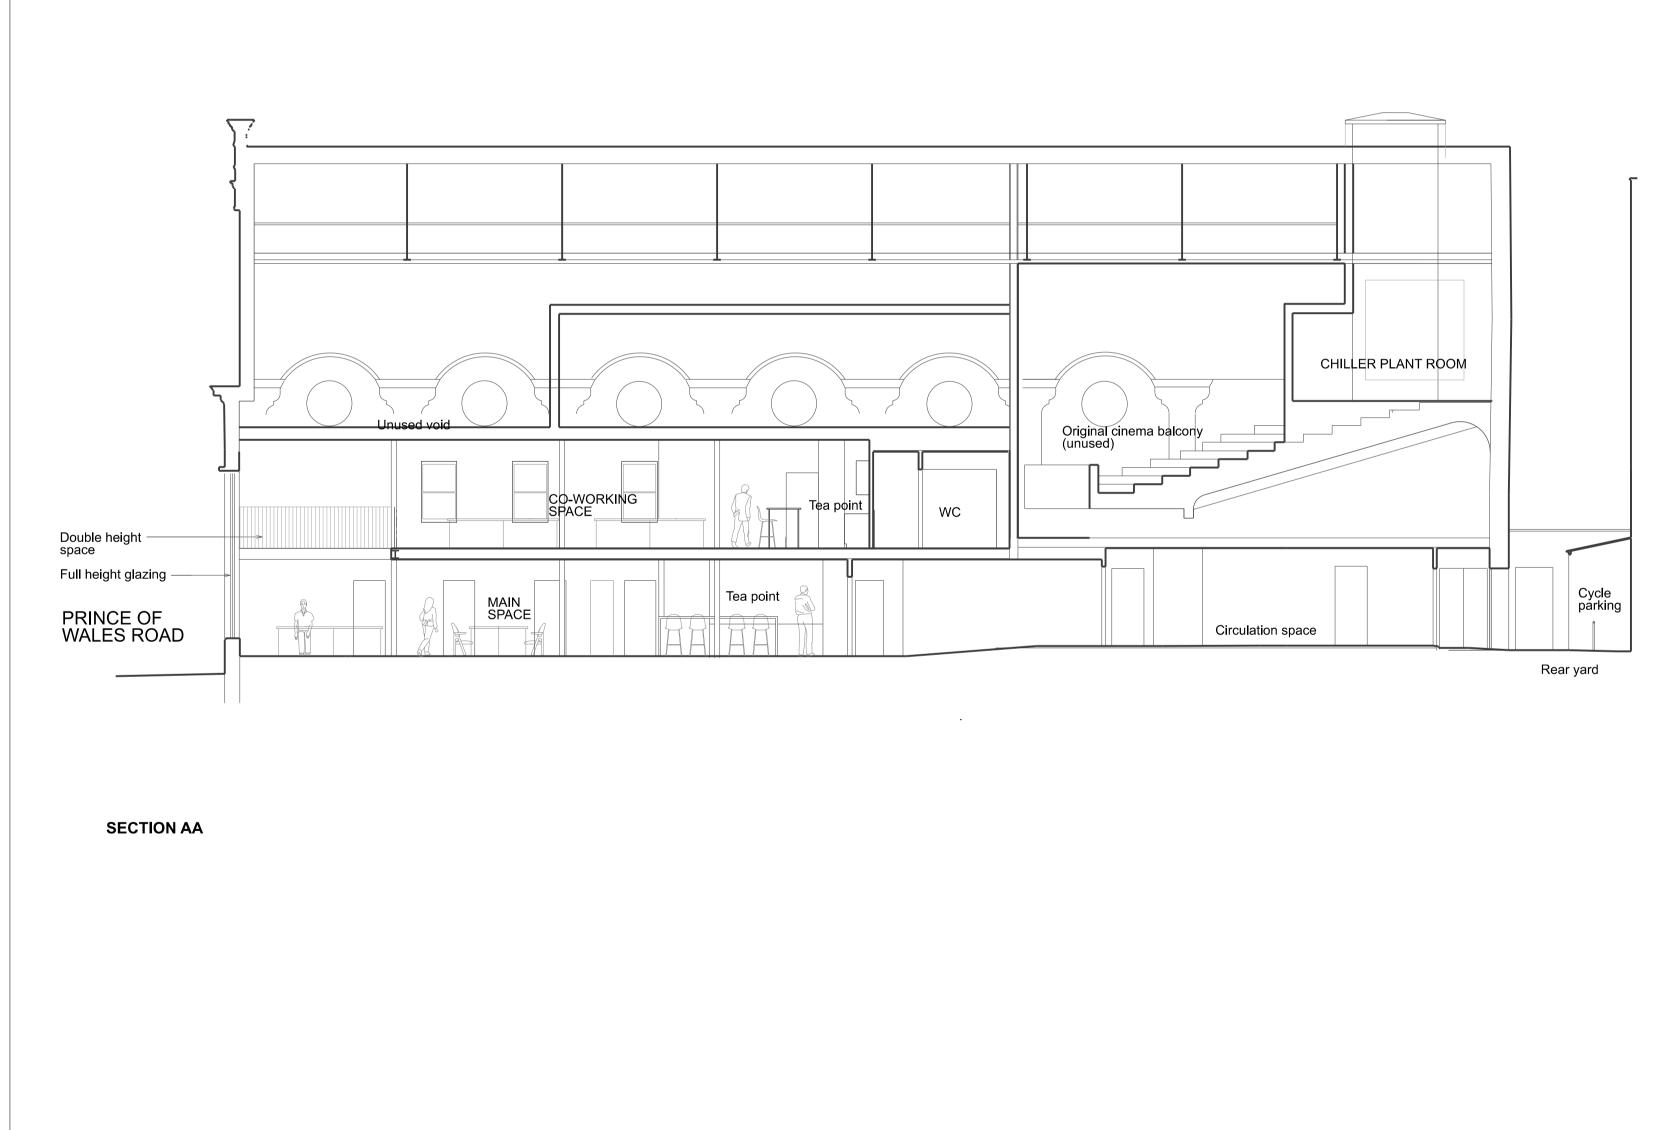

## 2 PRINCE OF WALES ROAD, LONDON NW5 3LQ

DRAWING : PROPOSED SECTIONS AA' AND BB' :1:100 at A1 SCALE

DATE : 24.08.21