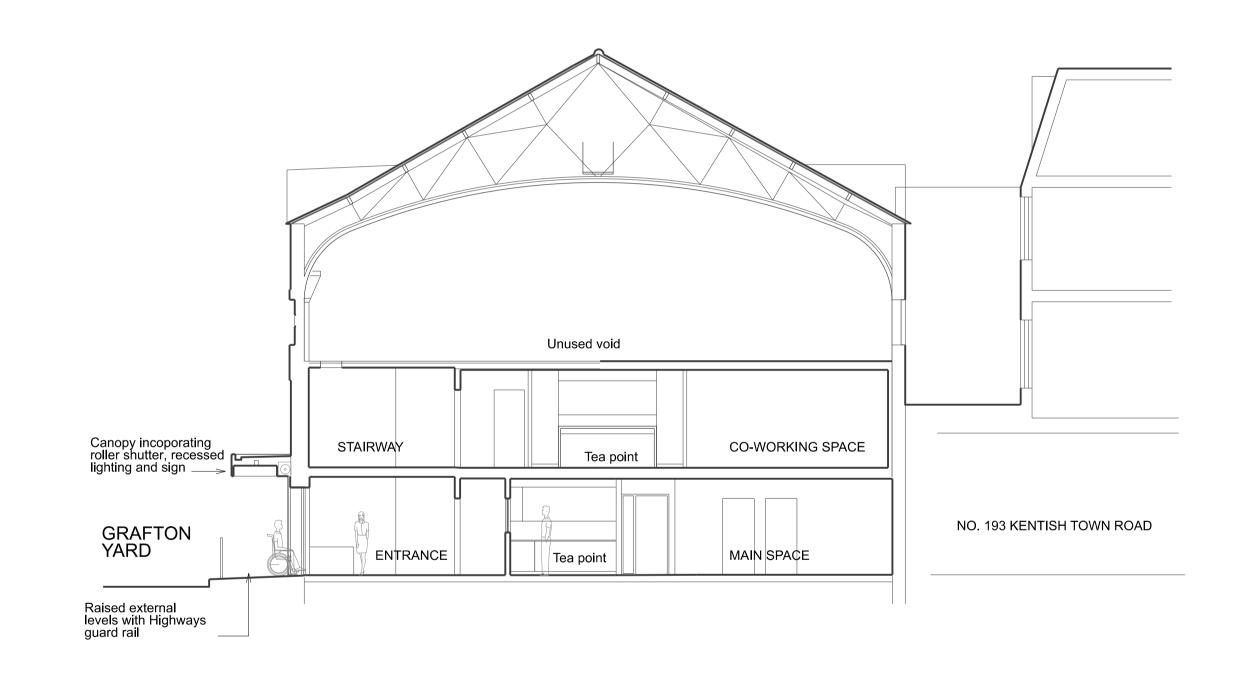

**SECTION AA** 

**SECTION BB** 

2 PRINCE OF WALES ROAD, LONDON NW5 3LQ

DRAWING: PROPOSED SECTIONS AA' AND BB' SCALE : 1:100 at A1 DATE : 24.08.21

| JOB NO. |    | SERIES | NO. |  |
|---------|----|--------|-----|--|
| 380     | PL | 2      | 10  |  |