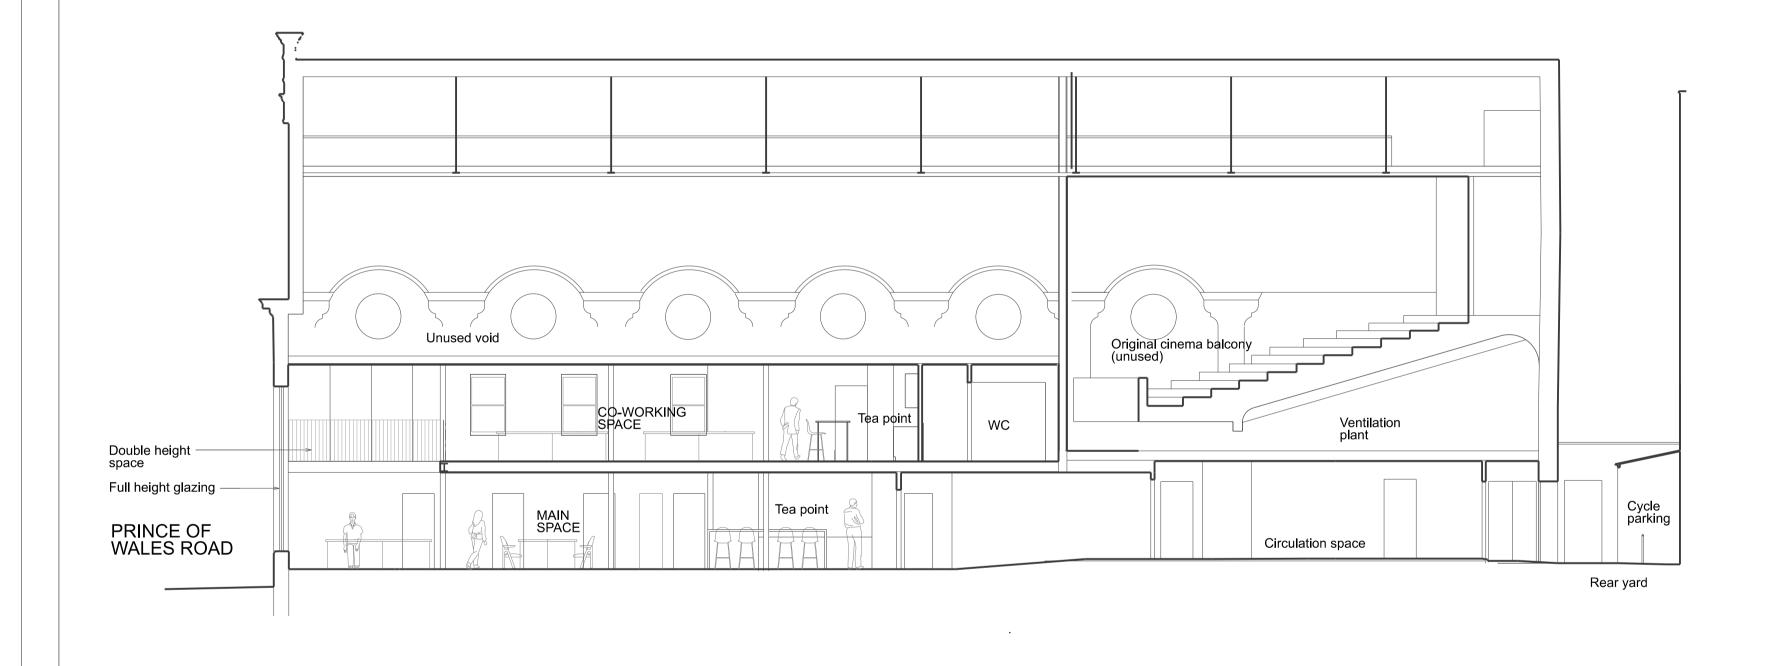

**SECTION AA** 

**SECTION BB** 

2 PRINCE OF WALES ROAD, LONDON NW5 3LQ

DRAWING: PROPOSED SECTIONS AA' AND BB' SCALE : 1:100 at A1 DATE : 24.08.21

| JOB NO. |    | SERIES | NO. |  |
|---------|----|--------|-----|--|
| 380     | PL | 2      | 10  |  |