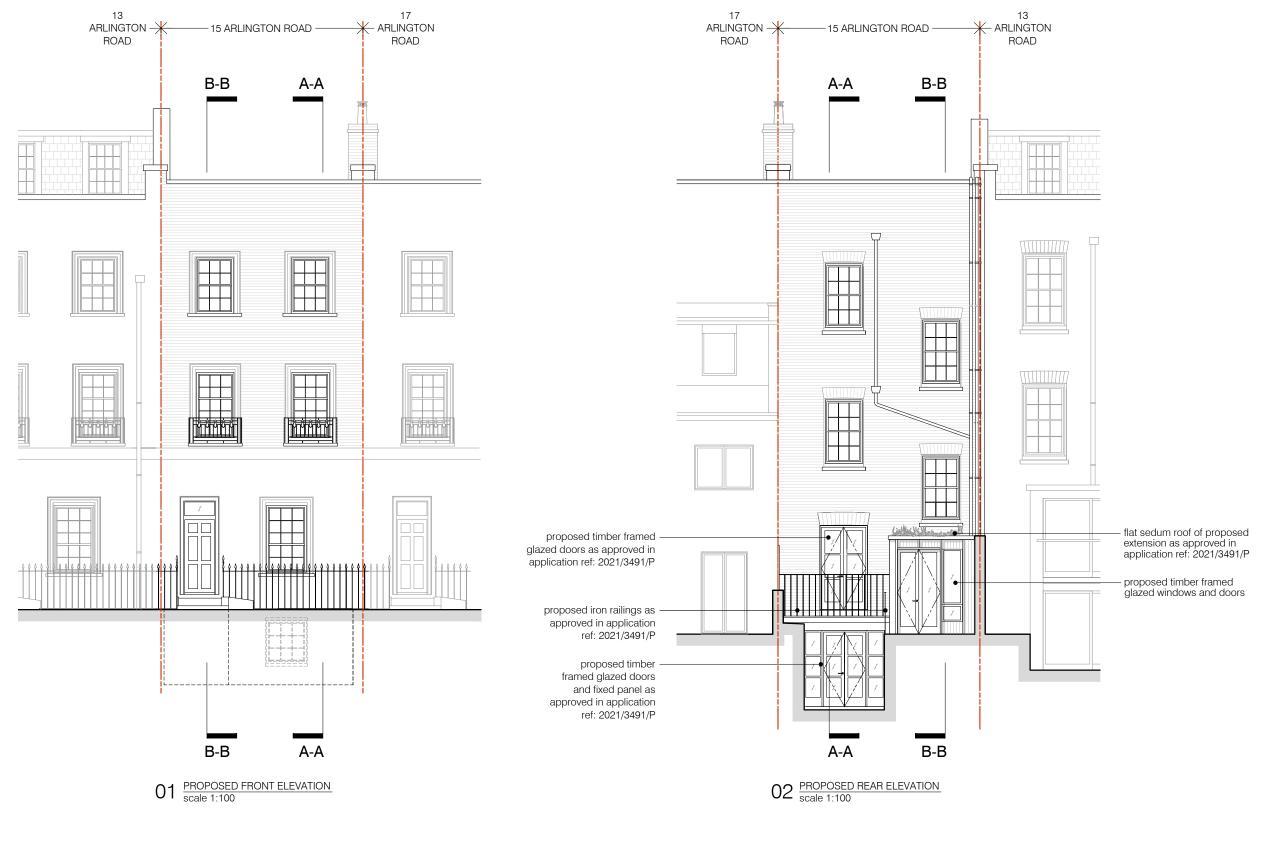

All dimensions shown are indicative and must be double checked on site by the contractor. Any inconsistencies found must be reported to Brian O'Reilly Architects.

|                                                                                                                                                  | REV. C - extension<br>REV. B - ASHP removal<br>REV. A - loft extension | 09.09.2022<br>05.07.2022<br>08.02.2022 |
|--------------------------------------------------------------------------------------------------------------------------------------------------|------------------------------------------------------------------------|----------------------------------------|
| project<br>15 ARLINGTON ROAD, LONDON NW1 7ER                                                                                                     | status / number<br>PROPOSED/521-200-P                                  | scale<br>1:100 @ A3                    |
| BRIAN O'REILLY ARCHITECTS<br>31 Oval Road, London, NW1 7EA +44 (0)20 7267 1184<br>www.brianoreillyarchitects.com mail@brianoreillyarchitects.com | drawing<br>PROPOSED FRONT &<br>REAR ELEVATION                          | date<br>10.06.2021                     |