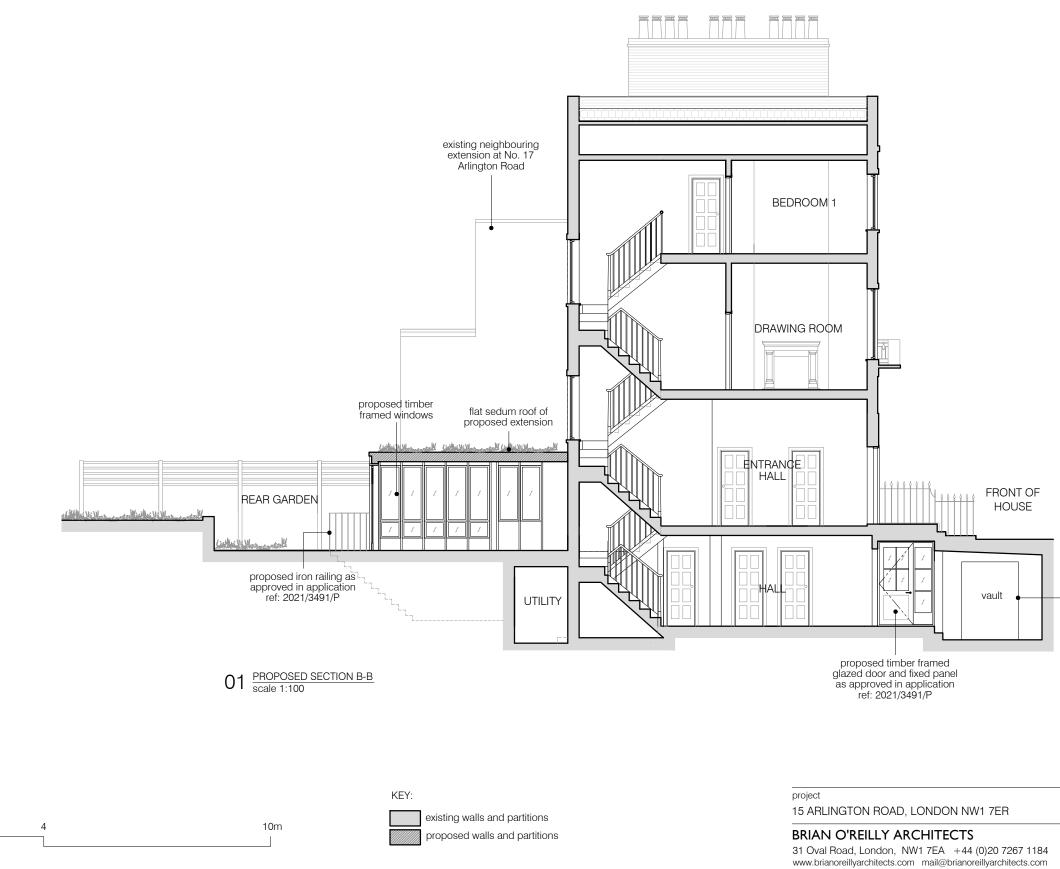

DO NOT SCALE FROM THE DRAWINGS.

- proposed vault opening as approved in application ref: 2021/3491/P

|                                           | REV. C - extension<br>REV. B - ASHP removal<br>REV. A - loft extension | 09.09.2022<br>05.07.2022<br>08.02.2022 |
|-------------------------------------------|------------------------------------------------------------------------|----------------------------------------|
| W1 7ER                                    | status / number<br>PROPOSED/521-301-P                                  | scale<br>1:100 @ A3                    |
| 4 (0)20 7267 1184<br>reillyarchitects.com | drawing<br>PROPOSED<br>SECTION B-B                                     | date<br>10.06.2021                     |