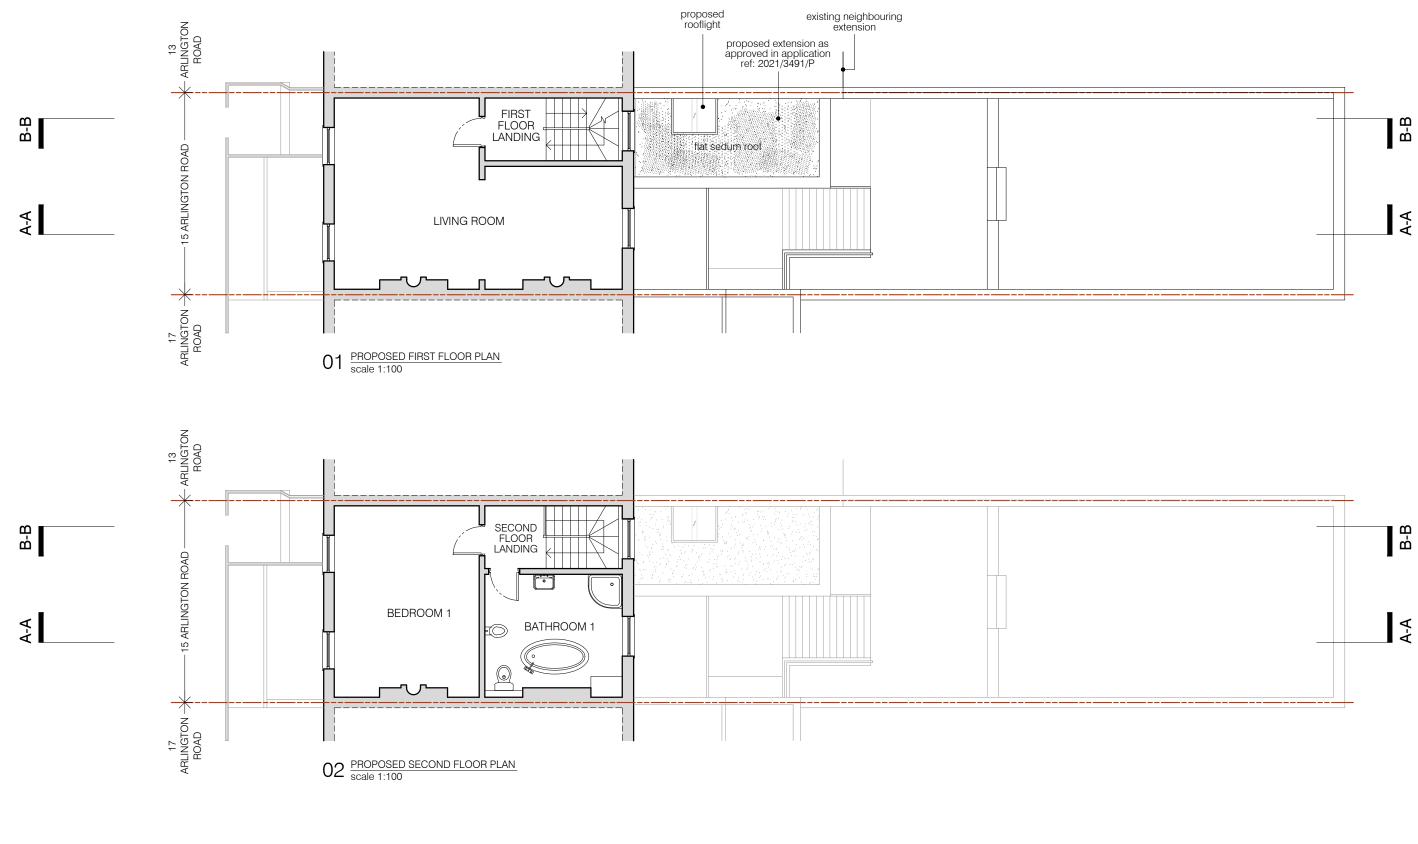

All dimensions shown are indicative and must be double checked on site by the contractor. Any inconsistencies found must be reported to Brian O'Reilly Architects.

|                                                                                                                                                  | REV. C - extension<br>REV. B - ASHP removal<br>REV. A - loft extension | 09.09.2022<br>05.07.2022<br>08.02.2022 |
|--------------------------------------------------------------------------------------------------------------------------------------------------|------------------------------------------------------------------------|----------------------------------------|
| project<br>15 ARLINGTON ROAD, LONDON NW1 7ER                                                                                                     | status / number<br>PROPOSED/521-200-P                                  | scale<br>1:100 @ A3                    |
| BRIAN O'REILLY ARCHITECTS<br>31 Oval Road, London, NW1 7EA +44 (0)20 7267 1184<br>www.brianoreillyarchitects.com mail@brianoreillyarchitects.com | drawing<br>PROPOSED FRONT &<br>REAR ELEVATION                          | date<br>10.06.2021                     |