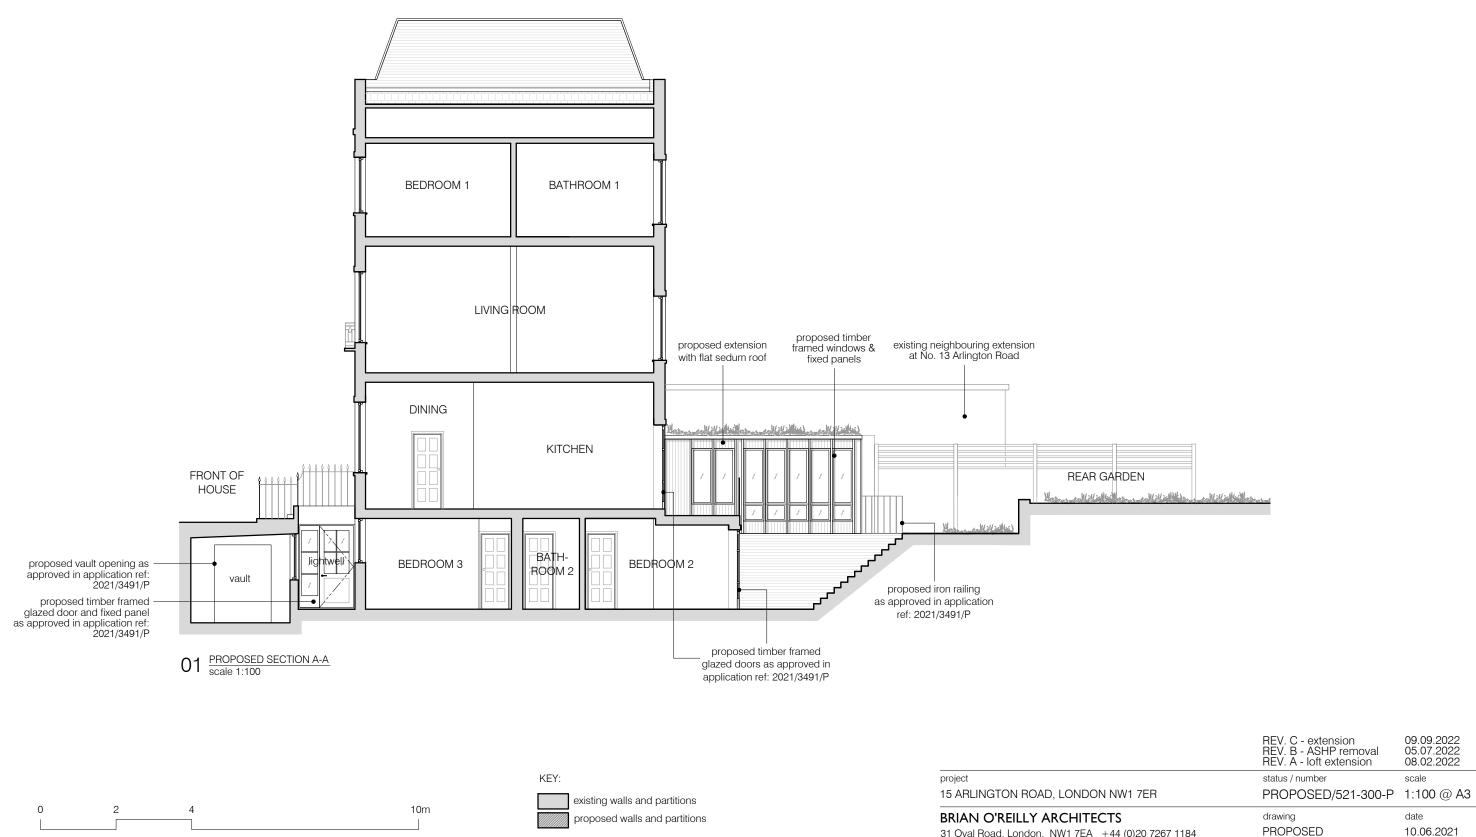

All dimensions shown are indicative and must be double checked on site by the contractor. Any inconsistencies found must be reported to Brian O'Reilly Architects.

DO NOT SCALE FROM THE DRAWINGS.

SECTION A-A

DO NOT SCALE FROM THE DRAWINGS.

- proposed vault opening as approved in application ref: 2021/3491/P

|                                           | REV. C - extension<br>REV. B - ASHP removal<br>REV. A - loft extension | 09.09.2022<br>05.07.2022<br>08.02.2022 |
|-------------------------------------------|------------------------------------------------------------------------|----------------------------------------|
| W1 7ER                                    | status / number<br>PROPOSED/521-301-P                                  | scale<br>1:100 @ A3                    |
| 4 (0)20 7267 1184<br>reillyarchitects.com | drawing<br>PROPOSED<br>SECTION B-B                                     | date<br>10.06.2021                     |