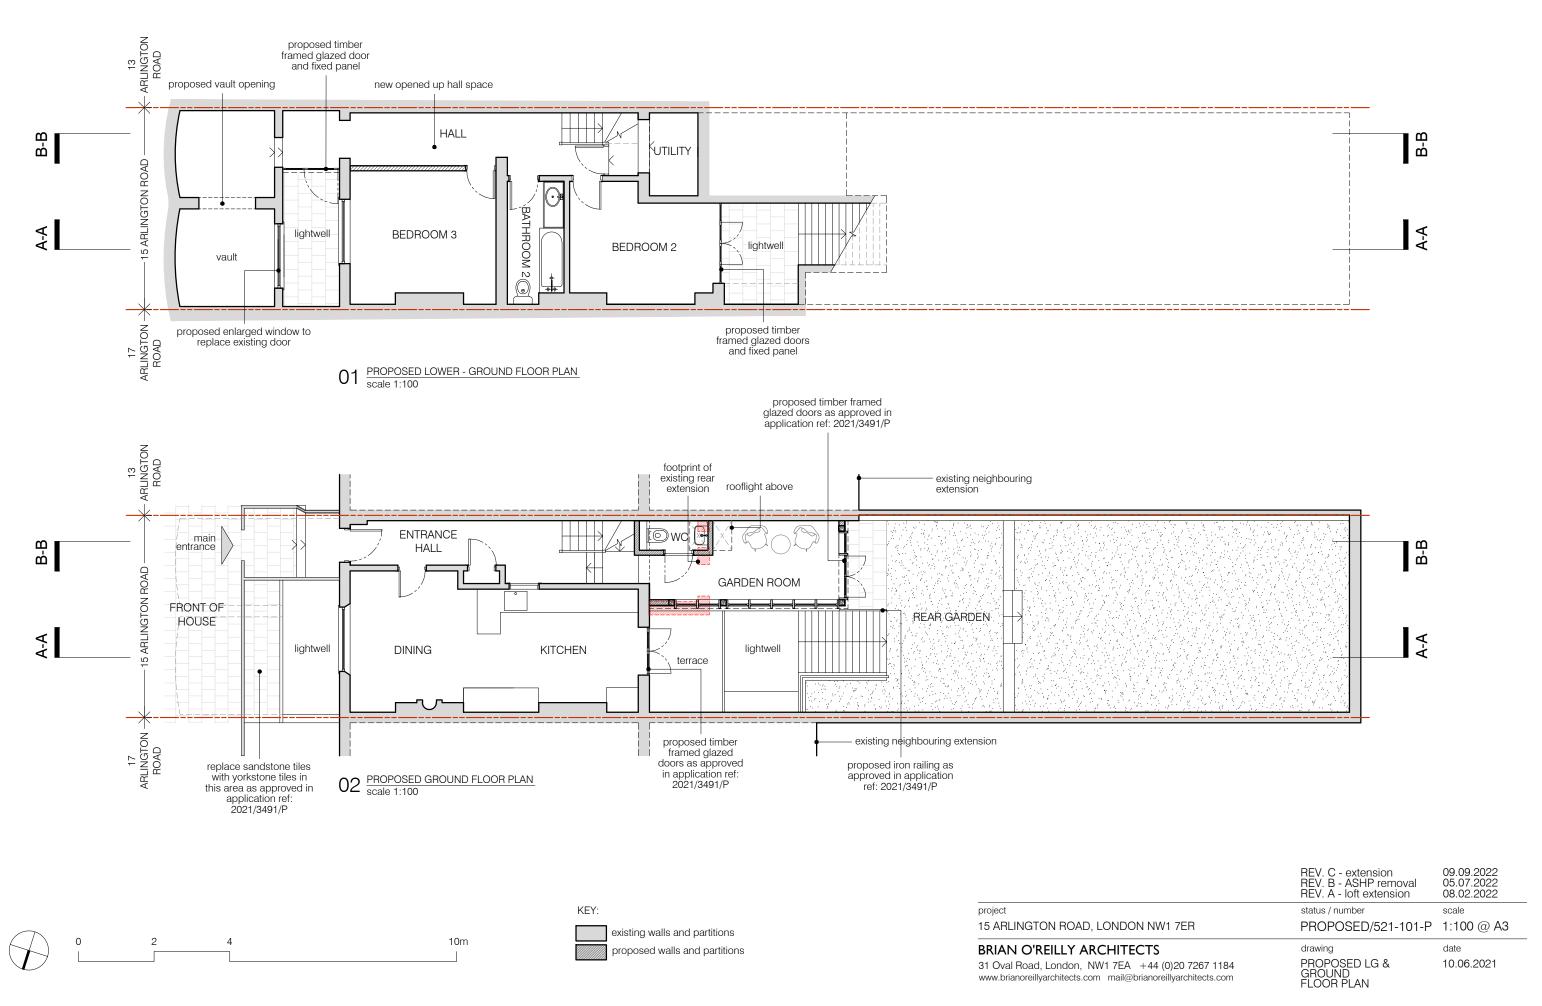

These plans are project and site specific and shall only be used for their intended purpose unless otherwise permitted by written consent of Brian O'Reilly Architects.

All dimensions shown are indicative and must be double checked on site by the contractor. Any inconsistencies found must be reported to Brian O'Reilly Architects.

KEY:

10m

0

2

4

existing walls and partitions proposed walls and partitions

project 15 ARLINGTON ROAD, LONDON NW1 7ER

BRIAN O'REILLY ARCHITECTS 31 Oval Road, London, NW1 7EA +44 (0)20 7267 1184 www.brianoreillyarchitects.com mail@brianoreillyarchitects.com These plans are project and site specific and shall only be used for their intended purpose unless otherwise permitted by written consent of Brian O'Reilly Architects.

All dimensions shown are indicative and must be double checked on site by the contractor. Any inconsistencies found must be reported to Brian O'Reilly Architects.

2

4

10m

KEY:

existing walls and partitions proposed walls and partitions

project 15 ARLINGTON ROAD, LONDON NW1 7ER

**BRIAN O'REILLY ARCHITECTS** 31 Oval Road, London, NW1 7EA +44 (0)20 7267 1184 www.brianoreillyarchitects.com mail@brianoreillyarchitects.com

These plans are project and site specific and shall only be used for their intended purpose unless otherwise permitted by written consent of Brian O'Reilly Architects.