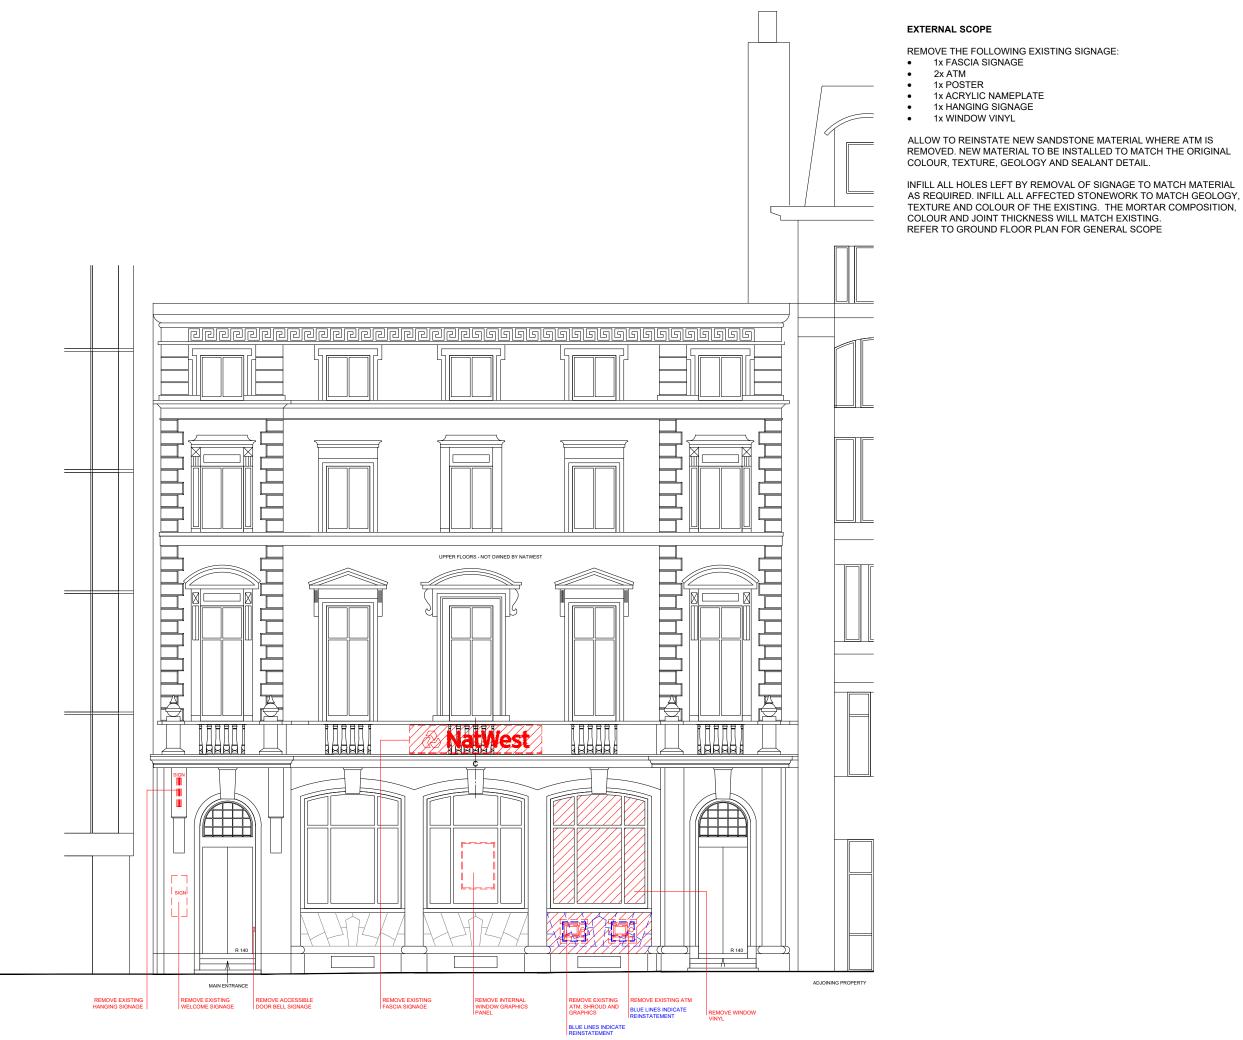

REMOVE THE FOLLOWING EXISTING SIGNAGE: • 1x FASCIA SIGNAGE

This drawing is the copyright and property of NatWest Group plc. It must not be copied or published without written consent. Only scale from this d ng for play