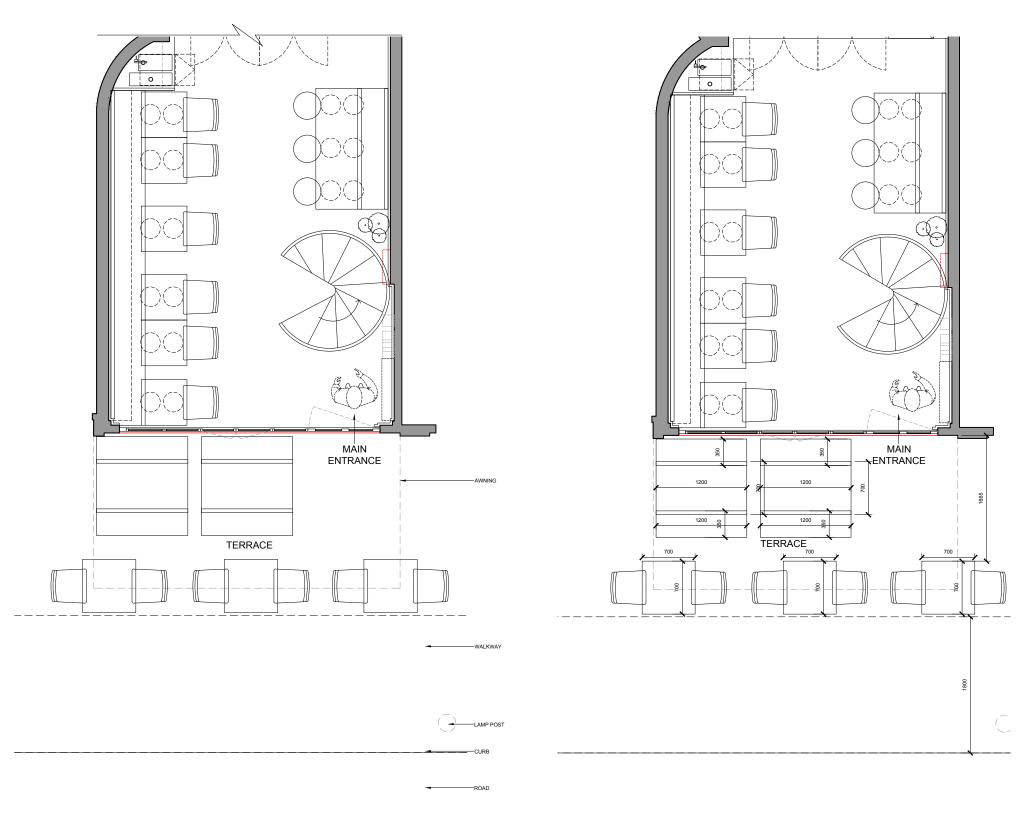

| 18 |
|----|
| 14 |
| 32 |
|    |

01 GENERAL ARRANGEMENT TERRACE 1:50 @ A3

 $02^{\,\text{GENERAL ARRANGEMENT TERRACE DIMENSIONS}}_{\,\text{1:50 @ A3}}$ 

1:50 Scale Bar 0 1M 2M

PRELIMINARY

| Rev: | Date:    | Comments:                             | Rev: | Date:    | Comments:            |
|------|----------|---------------------------------------|------|----------|----------------------|
| 1    | 06.10.20 | Issued for Information                | F    | 20.11.20 | Updated GF & BF      |
| Α    | 18.10.20 | Updated WC Lobby & 25 Max Cover Count | G    | 15.12.20 | Updated Basement WC  |
| В    | 26.10.20 | Issued for Preliminary Tender         | Н    | 10.01.21 | Design Intent Issue. |
| С    | 06.11.20 | Issued for Information                |      |          |                      |
| D    | 11.11.20 | PDR Update                            | ١.   |          |                      |
| E    | 16.11.20 | Site Visit Update                     |      |          |                      |