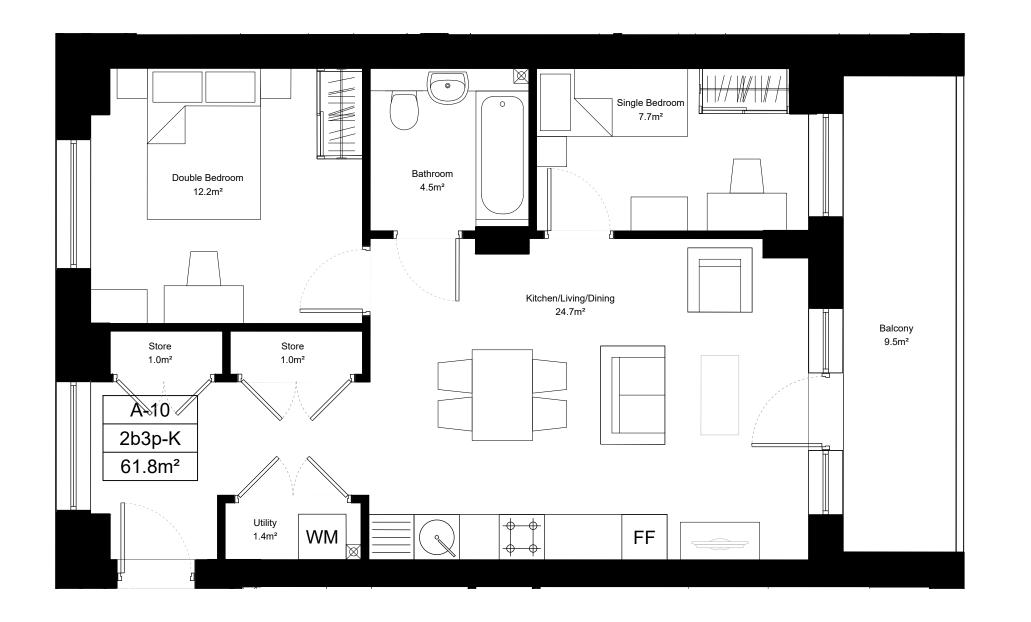

2 Bed/ 3 Person - Type K

drawing title Unit Plan

Vistry Partnerships
Belmont Street Site, Camden

1:50
scale @ A3

FOR PLANNING

CHA-HTA-A-0311

\*
revision

\*
revision