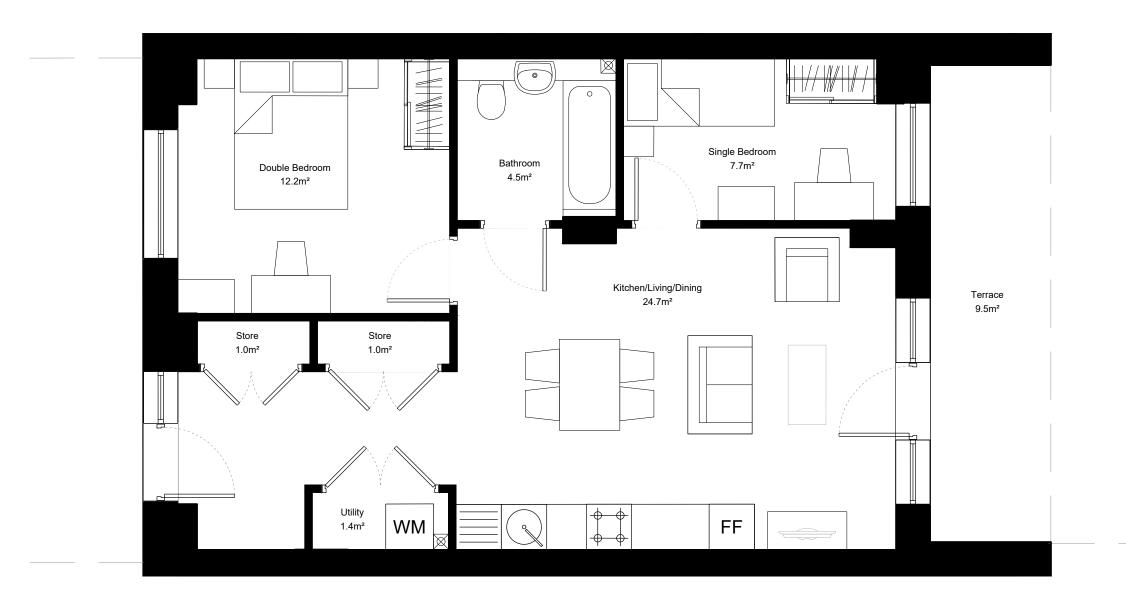

| , p                                                |                                                       |                           |                      |
|----------------------------------------------------|-------------------------------------------------------|---------------------------|----------------------|
| 2 Bed/ 3 Person - Type J                           | CHA-HTA-A-0310<br>drawing number                      |                           | * revision           |
| Vistry Partnerships<br>Belmont Street Site, Camden | 1:50<br>scale @ A3                                    | GAL-CHA<br>project number | ALE<br>originated by |
| FOR PLANNING                                       | HTA Design LLP<br>www.hta.co.uk<br>London   Edinburgh | Manchester   Bristol      | hla                  |