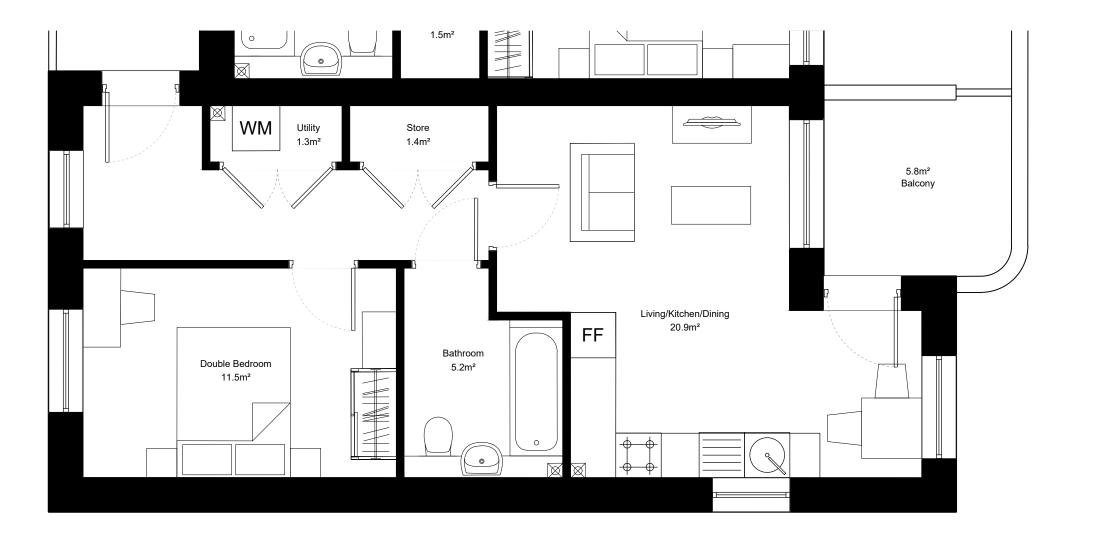

1 Bed/ 2 Person - Type D

drawing title Unit Plan

Vistry Partnerships
Belmont Street Site, Camden
dient/project CHA-HTA-A-0304 1:50 scale @ A3 GAL-CHA ALE HTA Design LLP www.hta.co.uk hta

FOR PLANNING