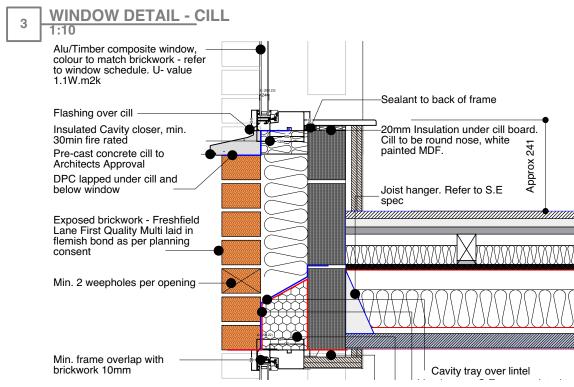

## WINDOW DETAIL - HEAD

1:20 @ A3 1:50 @ A3 **1:1250** 20m 1:100 HOLLOWAY+HOLLOWAY 13 HARCOURT ROAD KEY: NOTES: REV. DESCRIPTION: DISCLAIMER: BY: DATE: Dimensions to be verified on site. Only figured dimensions to be used and any discrepancies in dimensions are to be reported to Holloway and Holloway. No dimensions are to be scaled from printed drawings. Any areas indicated on this drawing are for **BROCKLEY** guidance only. No responsibility is taken for their accuracy. There is a risk of injury or death in construction if works are not properly planning and supervised. The contractor must not undertake any elements of the work without first having carried out the necessary risk assessments and prepare detailed method statements. Client LONDON PROPERTY VENTURES