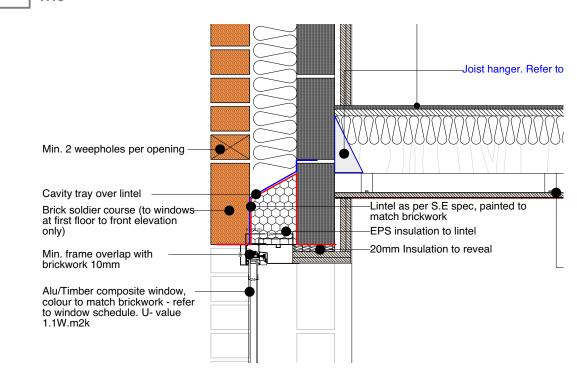

## WINDOW DETAIL - HEAD

1:20 @ A3 1:50 @ A3 **1:1250** 20m 1:100 HOLLOWAY+HOLLOWAY 13 HARCOURT ROAD KEY: NOTES: REV. DESCRIPTION: DISCLAIMER: BY: DATE: Dimensions to be verified on site. Only figured dimensions to be used and any discrepancies in dimensions are to be reported to Holloway and Holloway. No dimensions are to be scaled from printed drawings. Any areas indicated on this drawing are for **BROCKLEY** guidance only. No responsibility is taken for their accuracy. There is a risk of injury or death in construction if works are not properly planning and supervised. The contractor must not undertake any elements of the work without first having carried out the necessary risk assessments and prepare detailed method statements. Client LONDON PROPERTY VENTURES