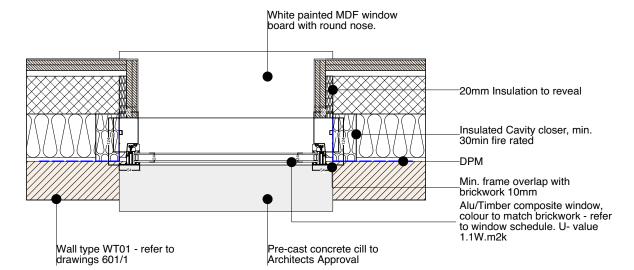

## WINDOW DETAIL - HEAD

1:20 @ A3 1:50 @ A3 **1:1250** 20m 1:100 HOLLOWAY+HOLLOWAY 13 HARCOURT ROAD KEY: NOTES: REV. DESCRIPTION: DISCLAIMER: BY: DATE: Dimensions to be verified on site. Only figured dimensions to be used and any discrepancies in dimensions are to be reported to Holloway and Holloway. No dimensions are to be scaled from printed drawings. Any areas indicated on this drawing are for **BROCKLEY** guidance only. No responsibility is taken for their accuracy. There is a risk of injury or death in construction if works are not properly planning and supervised. The contractor must not undertake any elements of the work without first having carried out the necessary risk assessments and prepare detailed method statements. Client LONDON PROPERTY VENTURES