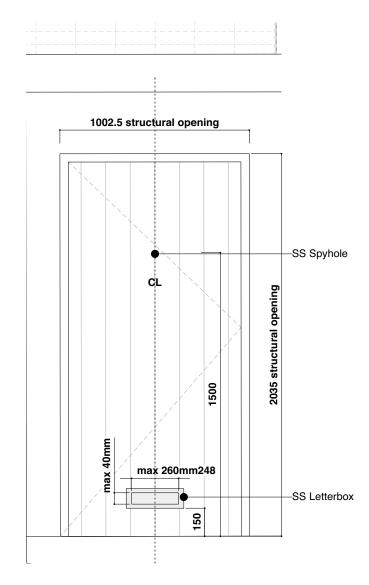

## EXTERNAL TYPE E - EXTERNAL ENTRANCE DOOR

External oak doorset with vertical detailing. Thurlmere Doorset by Todd Doors (door 1981 x 915).

Ironmongery Stainless steel.

Door to be manufactured to PAS 24:2012 and Part Q compliant. Spyhole to be included. Letterplate to have an aperture no larger than 260mm x 40mm.

Door Reference: Ground: H1 GD01, F1 GD01, F2 GD01. H2 GD01

Thurlmere Doorset by Todd Doors (door 1981 x 915).

| 1:20 @ A3   | 1m | 1:50 @ A3 | 1m   | 2m | 3m | 4m     | <b>1:100</b> 1m | 2m | 3m | 4m | 1:200 | 2m 3   | 3m 4m  | 5m 6 | 3m 7m | 8m : | 9m <b>1:500</b> | 10m     | 20m | ı          | 1:1250 | 20m 3 | 30m 40 | )m 50 | m |
|-------------|----|-----------|------|----|----|--------|-----------------|----|----|----|-------|--------|--------|------|-------|------|-----------------|---------|-----|------------|--------|-------|--------|-------|---|
|             |    |           |      |    |    |        |                 |    |    |    |       |        |        |      |       |      |                 |         |     |            |        |       |        |       | ٦ |
|             |    |           |      |    |    |        |                 |    |    |    |       |        |        |      |       |      |                 |         |     |            |        |       |        |       |   |
| DISCLAIMER: |    |           | KEY: |    |    | NOTES: |                 |    |    |    | REV.  | DESCRI | PTION: |      |       |      | BY              | : DATE: |     | HOLLOWAY+I | HOLLOW | AY    |        |       | П |