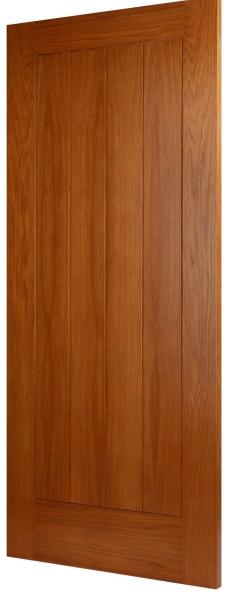

## EXTERNAL TYPE E - EXTERNAL ENTRANCE DOOR

External oak doorset with vertical detailing. Thurlmere Doorset by Todd Doors (door 1981 x 915).

Ironmongery Stainless steel.

Door to be manufactured to PAS 24:2012 and Part Q compliant. Spyhole to be included. Letterplate to have an aperture no larger than 260mm x 40mm.

Door Reference: Ground: H1 GD01, F1 GD01, F2 GD01. H2 GD01

Thurlmere Doorset by Todd Doors (door 1981 x 915).

| 1:20 @ A3   | 1m | 1:50 @ A3 | 1m   | 2m | 3m | 4m     | <b>1:100</b> 1m | 2m | 3m | 4m | 1:200 | 2m 3   | 3m 4m  | 5m 6 | 3m 7m | 8m : | 9m <b>1:500</b> | 10m     | 20m | ı          | 1:1250 | 20m 3 | 30m 40 | )m 50 | m |
|-------------|----|-----------|------|----|----|--------|-----------------|----|----|----|-------|--------|--------|------|-------|------|-----------------|---------|-----|------------|--------|-------|--------|-------|---|
|             |    |           |      |    |    |        |                 |    |    |    |       |        |        |      |       |      |                 |         |     |            |        |       |        |       | ٦ |
|             |    |           |      |    |    |        |                 |    |    |    |       |        |        |      |       |      |                 |         |     |            |        |       |        |       |   |
| DISCLAIMER: |    |           | KEY: |    |    | NOTES: |                 |    |    |    | REV.  | DESCRI | PTION: |      |       |      | BY              | : DATE: |     | HOLLOWAY+I | HOLLOW | AY    |        |       | П |