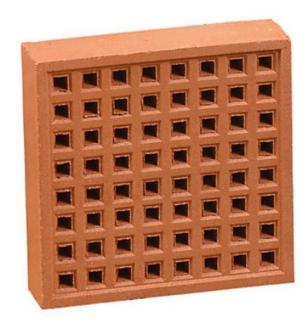

220mm x 220mm clay airbrick in red. Free air space 4500mm2 - TBC by M&E consultant.