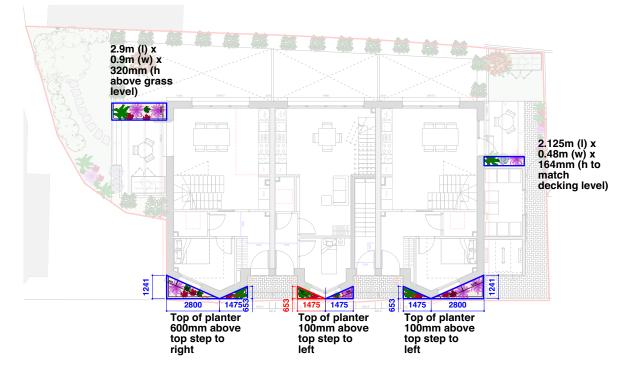

DISCLAIMER:

Refer to the following drawings for more information relating to references:

Landscaping Plans (680-683) Planting list

|              | REV.         | DESCRIPTION: | BY: | DATE: | ١. |  |  |
|--------------|--------------|--------------|-----|-------|----|--|--|
|              |              |              |     |       | Ш  |  |  |
|              |              |              |     |       | ď  |  |  |
|              |              |              |     |       | -  |  |  |
|              |              |              |     |       | -  |  |  |
|              |              |              |     |       | Γ  |  |  |
|              |              |              |     |       | П  |  |  |
| STAGE:       |              |              |     |       |    |  |  |
| TENDED DDAET |              |              |     |       |    |  |  |
|              | TENDER DRAFT |              |     |       |    |  |  |