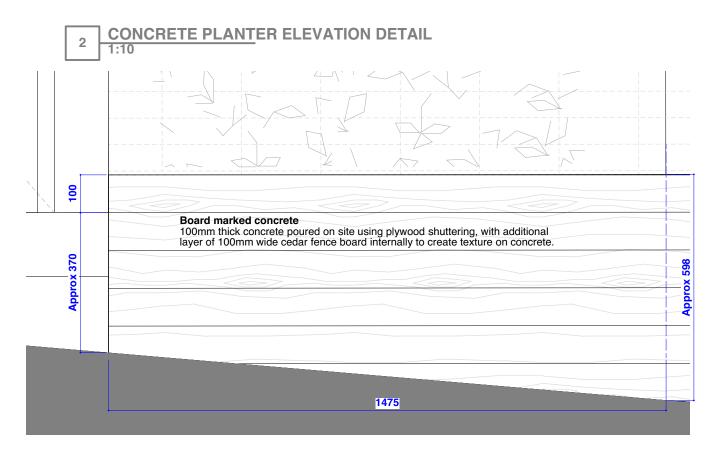

DISCLAIMER:

Refer to the following drawings for more information relating to references:

Landscaping Plans (680-683) Planting list

|              | REV.         | DESCRIPTION: | BY: | DATE: | ١. |  |  |
|--------------|--------------|--------------|-----|-------|----|--|--|
|              |              |              |     |       | Ш  |  |  |
|              |              |              |     |       | ď  |  |  |
|              |              |              |     |       | -  |  |  |
|              |              |              |     |       | -  |  |  |
|              |              |              |     |       | Γ  |  |  |
|              |              |              |     |       | П  |  |  |
| STAGE:       |              |              |     |       |    |  |  |
| TENDED DDAET |              |              |     |       |    |  |  |
|              | TENDER DRAFT |              |     |       |    |  |  |