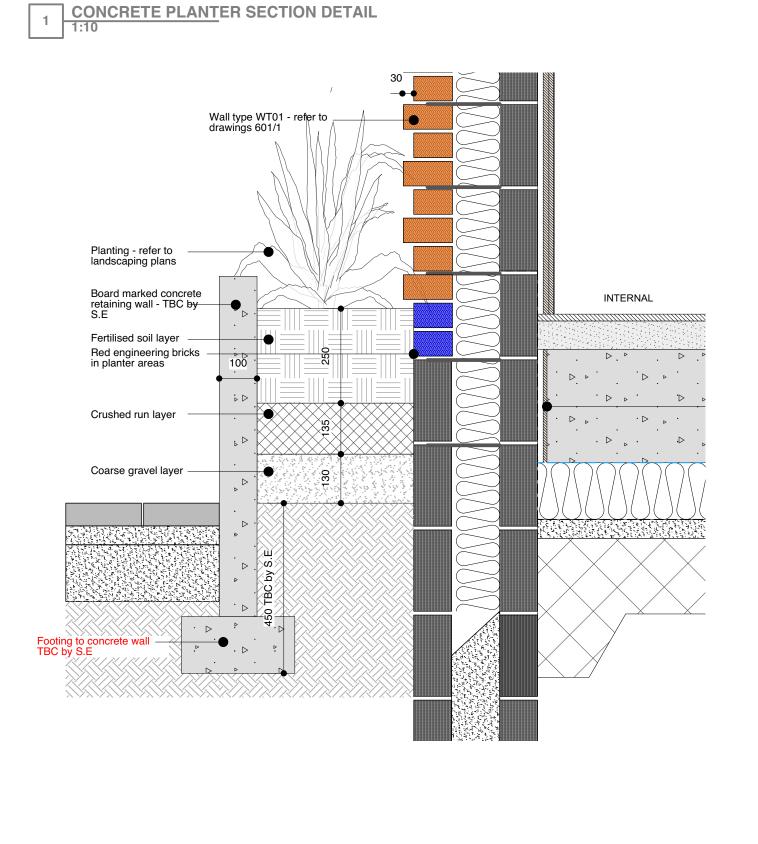

DISCLAIMER:

Refer to the following drawings for more information relating to references:

Landscaping Plans (680-683) Planting list

|              | REV.         | DESCRIPTION: | BY: | DATE: | ١. |  |  |
|--------------|--------------|--------------|-----|-------|----|--|--|
|              |              |              |     |       | Ш  |  |  |
|              |              |              |     |       | ď  |  |  |
|              |              |              |     |       | -  |  |  |
|              |              |              |     |       | -  |  |  |
|              |              |              |     |       | Γ  |  |  |
|              |              |              |     |       | П  |  |  |
| STAGE:       |              |              |     |       |    |  |  |
| TENDED DDAET |              |              |     |       |    |  |  |
|              | TENDER DRAFT |              |     |       |    |  |  |